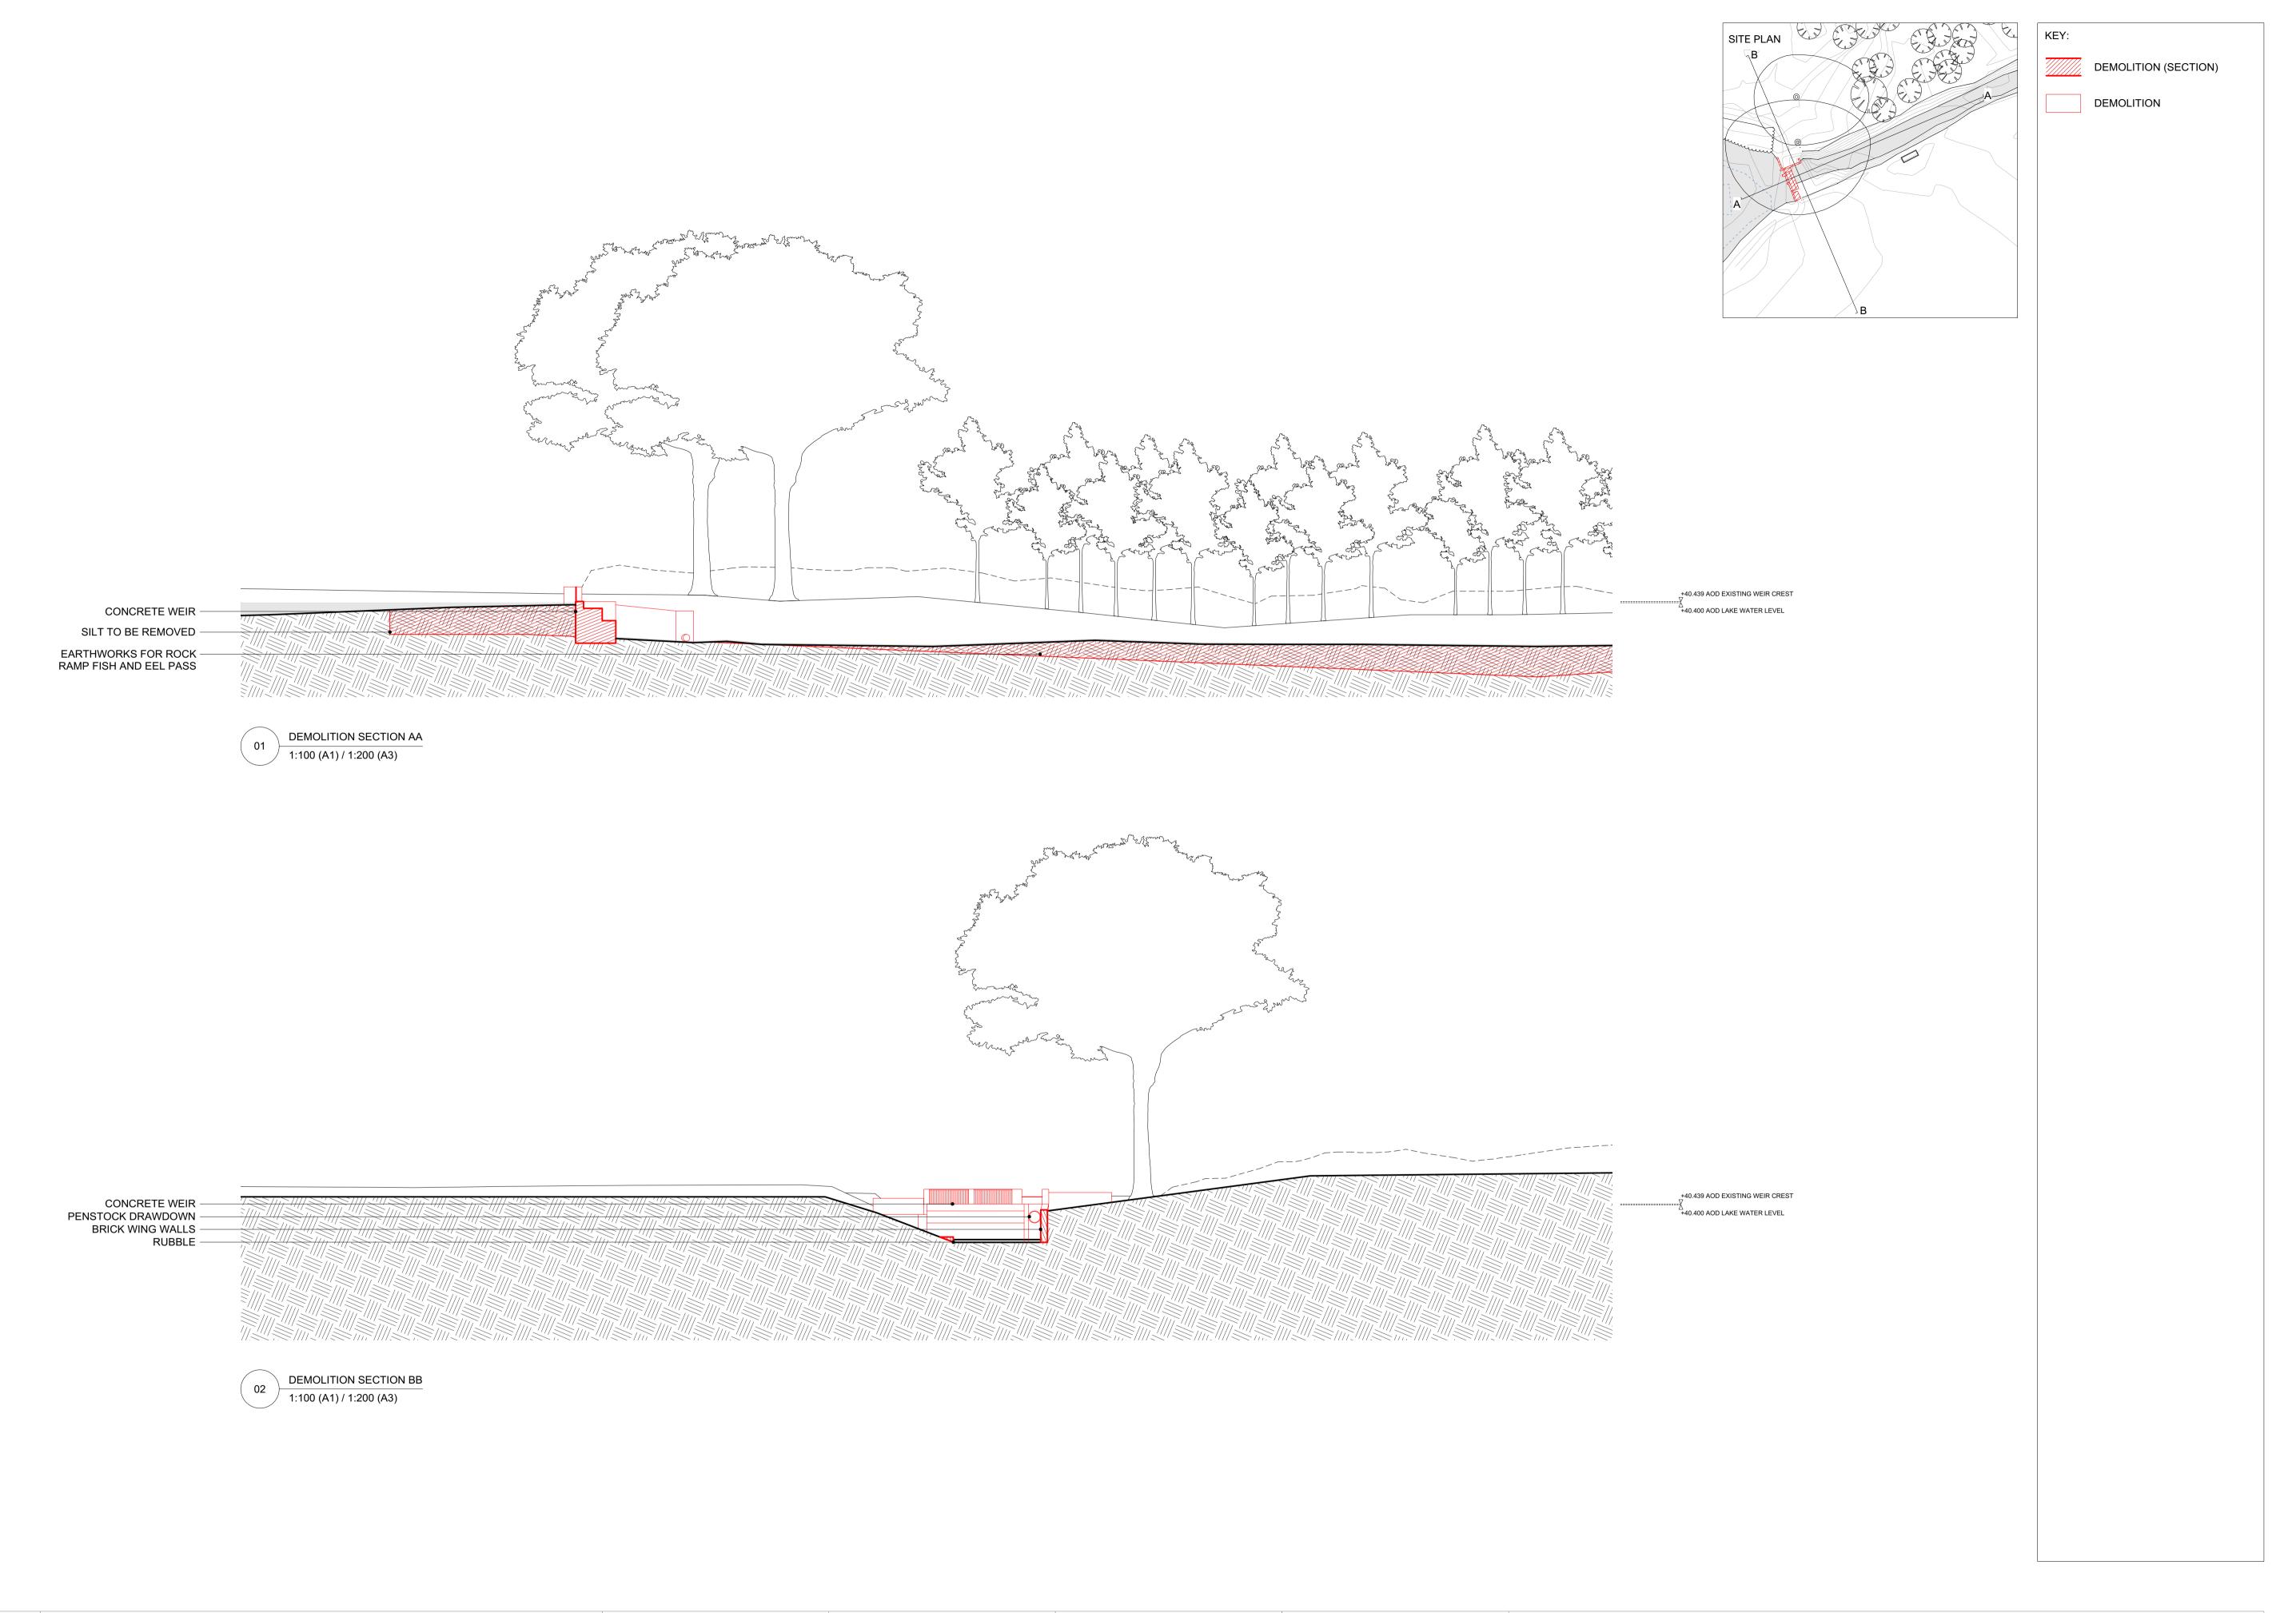

Do not scale off this drawing. This drawing is to be read with all other contract documents. Any discrepancies are to be reported to the Architect. At construction status, this drawing remains design intent only. All information to be checked by contractor for site accuracy and fit. Drawings are subject to statutory approvals and site surveys. - 12.12.23 Issued for Planning JOB NO. 441.27 SOUTH ORMSBY LAKE AND WEIR Takero Shimazaki Architects 6a Peacock Yard, Iliffe Street DRAWING NAME DEMOLITION SECTIONS London SE17 3LH t 020 7928 9171 mail@t-sa.co.uk DRAWING STATUS PLANNING DATE SCALE DRAWN CHECKED NUMBER REV. www.t-sa.co.uk 12.12.23 1:100 (A1)/ 1:200 (A3) JM JF 441.27\_0450 -