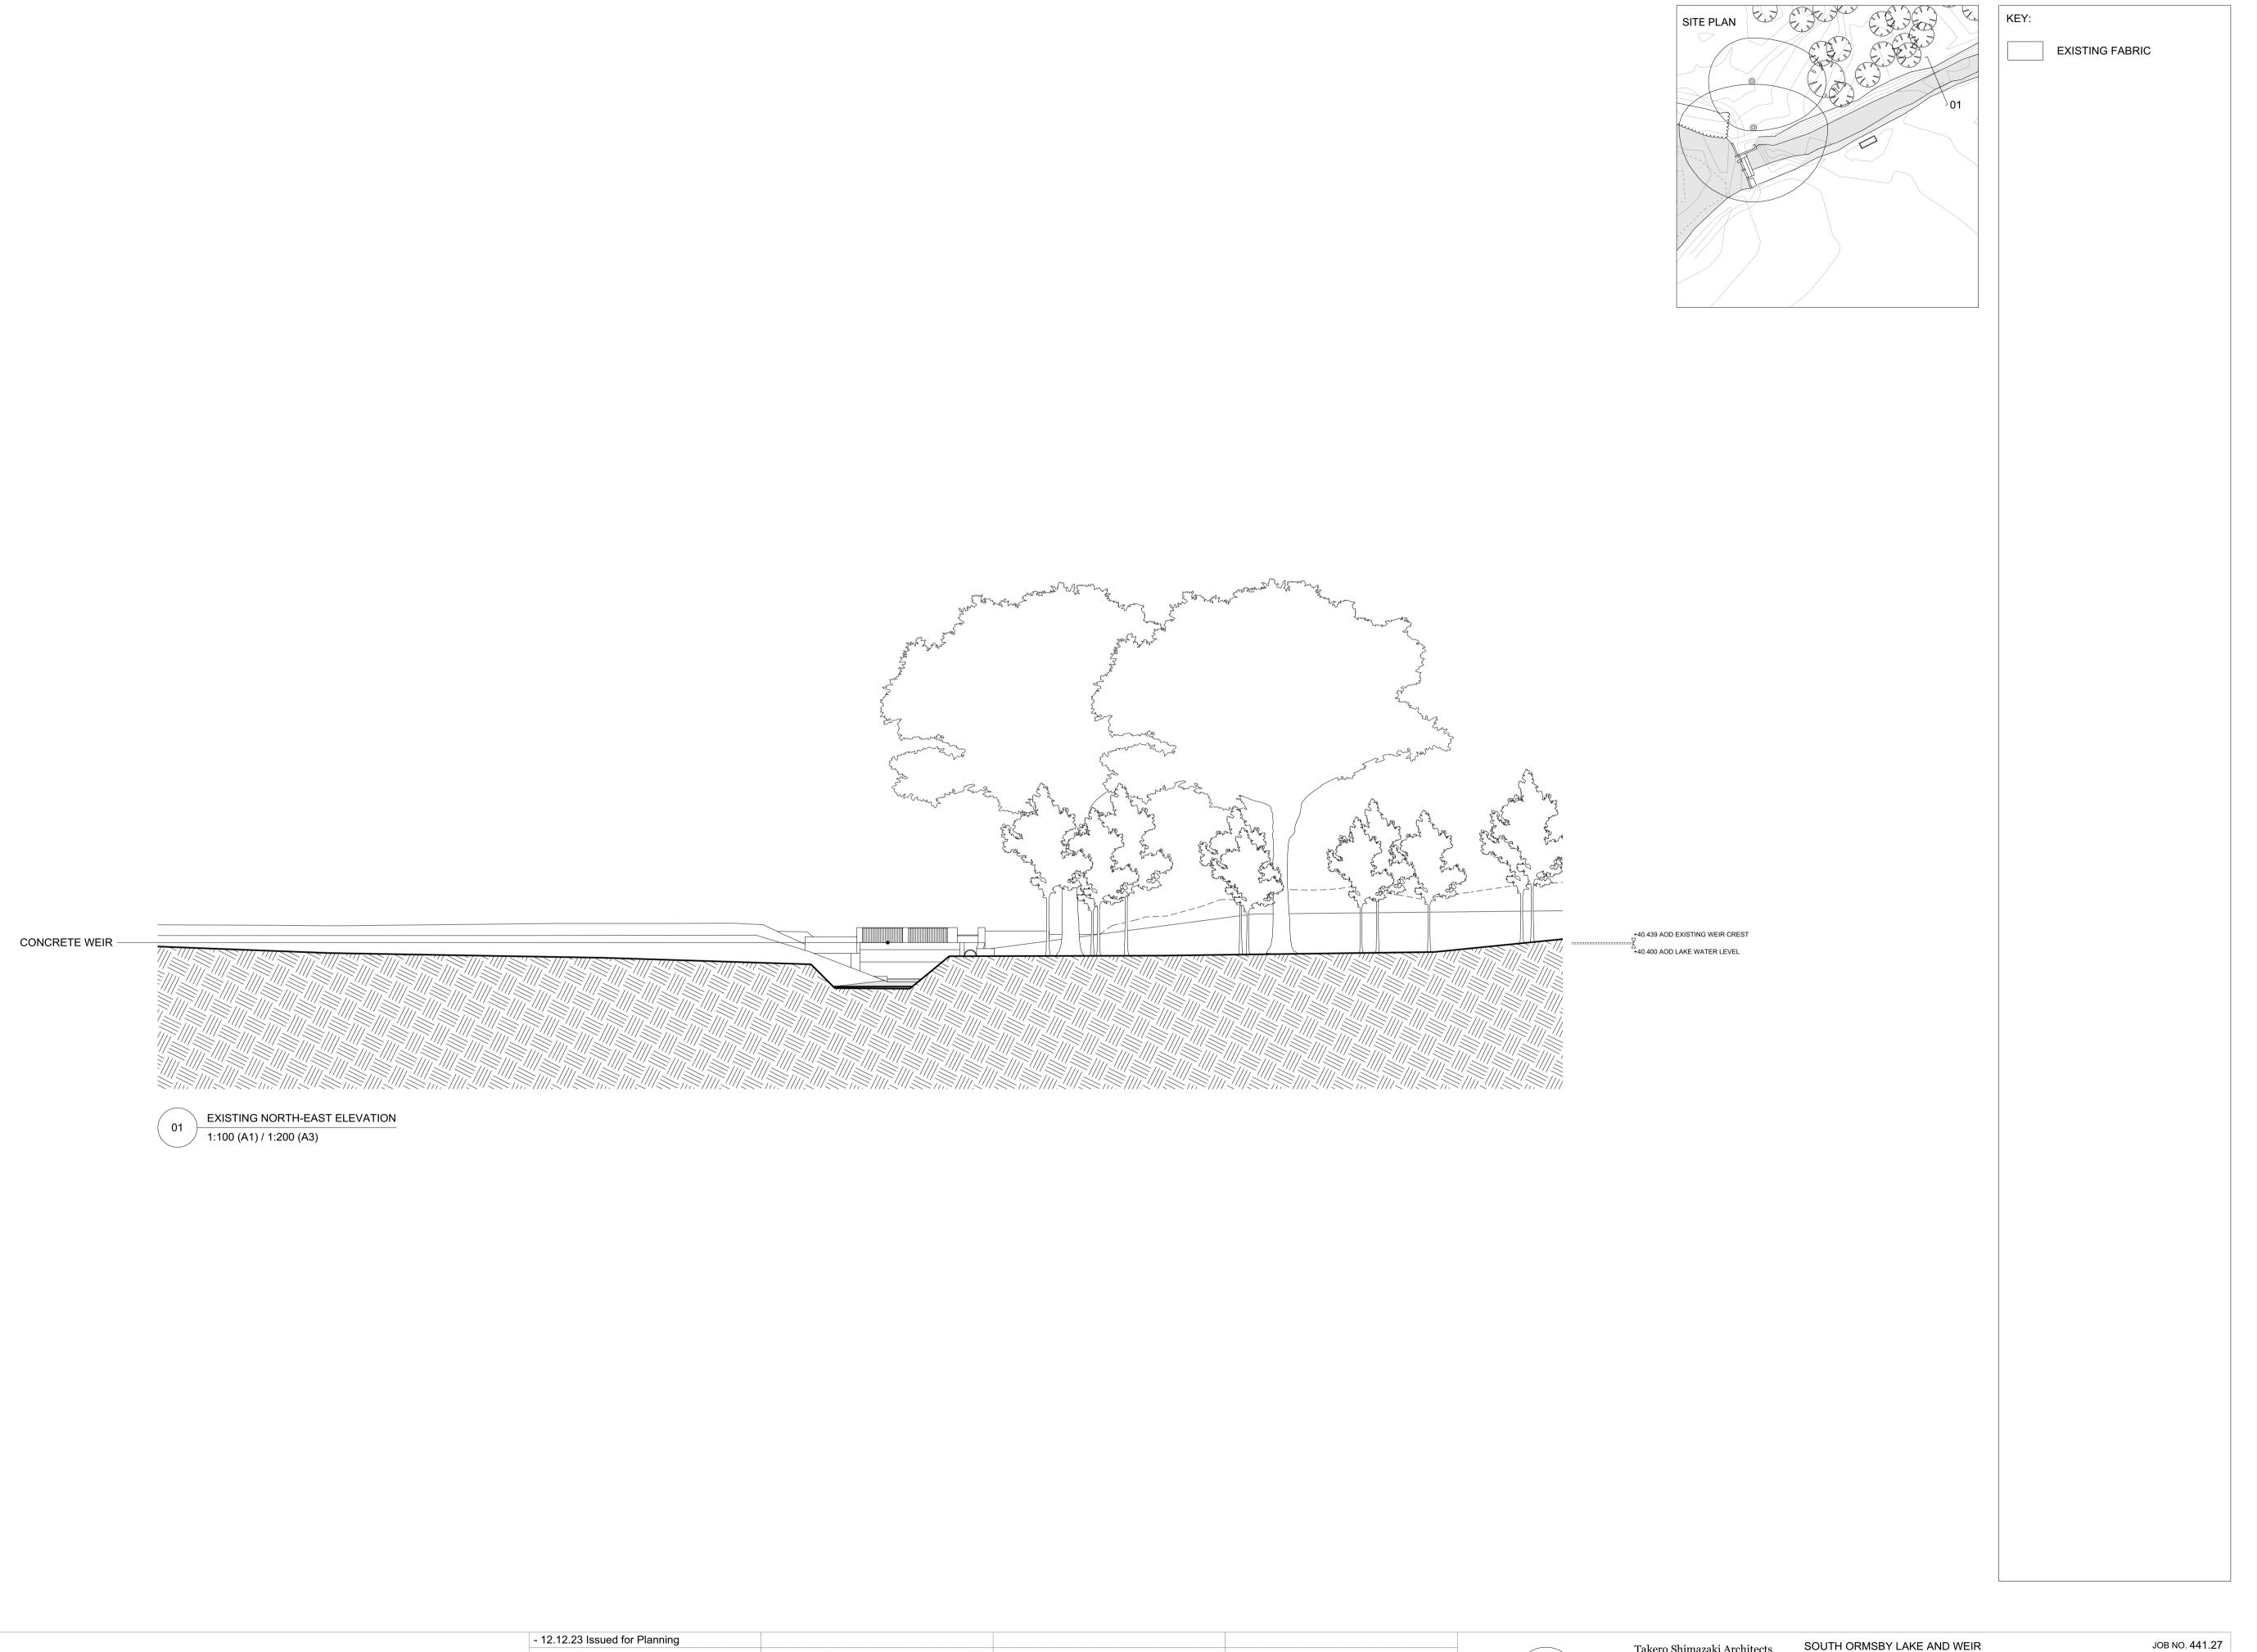

0m 4m

| Do not scale off this drawing. This drawing is to be read NOTES:                                          | - 12.12.23 Issued for Planning | Takero Shimazaki Architects    | SOUTH ORMSBY LAKE AND WEIR            | JOB NO. 441.27     |
|-----------------------------------------------------------------------------------------------------------|--------------------------------|--------------------------------|---------------------------------------|--------------------|
| with all other contract documents. Any discrepancies are to be reported to the Architect. At construction |                                | 6a Peacock Yard, Iliffe Street | EVICTING ELEVATION                    |                    |
| status, this drawing remains design intent only. All                                                      |                                | London SE17 3LH                | DRAWING NAME EXISTING ELEVATION       |                    |
| information to be checked by contractor for site                                                          |                                | , 0                            | DRAWING STATUS PLANNING               |                    |
| accuracy and fit. Drawings are subject to statutory                                                       |                                | t 020 7928 9171                |                                       |                    |
| approvals and site surveys.                                                                               |                                | mail@t-sa.co.uk                | DATE SCALE DRAWN C                    | HECKED NUMBER REV. |
|                                                                                                           |                                | www.t-sa.co.uk                 | 12.12.23 1:100 (A1) / 1:200 (A3) JM J | F 441.27_0300 -    |