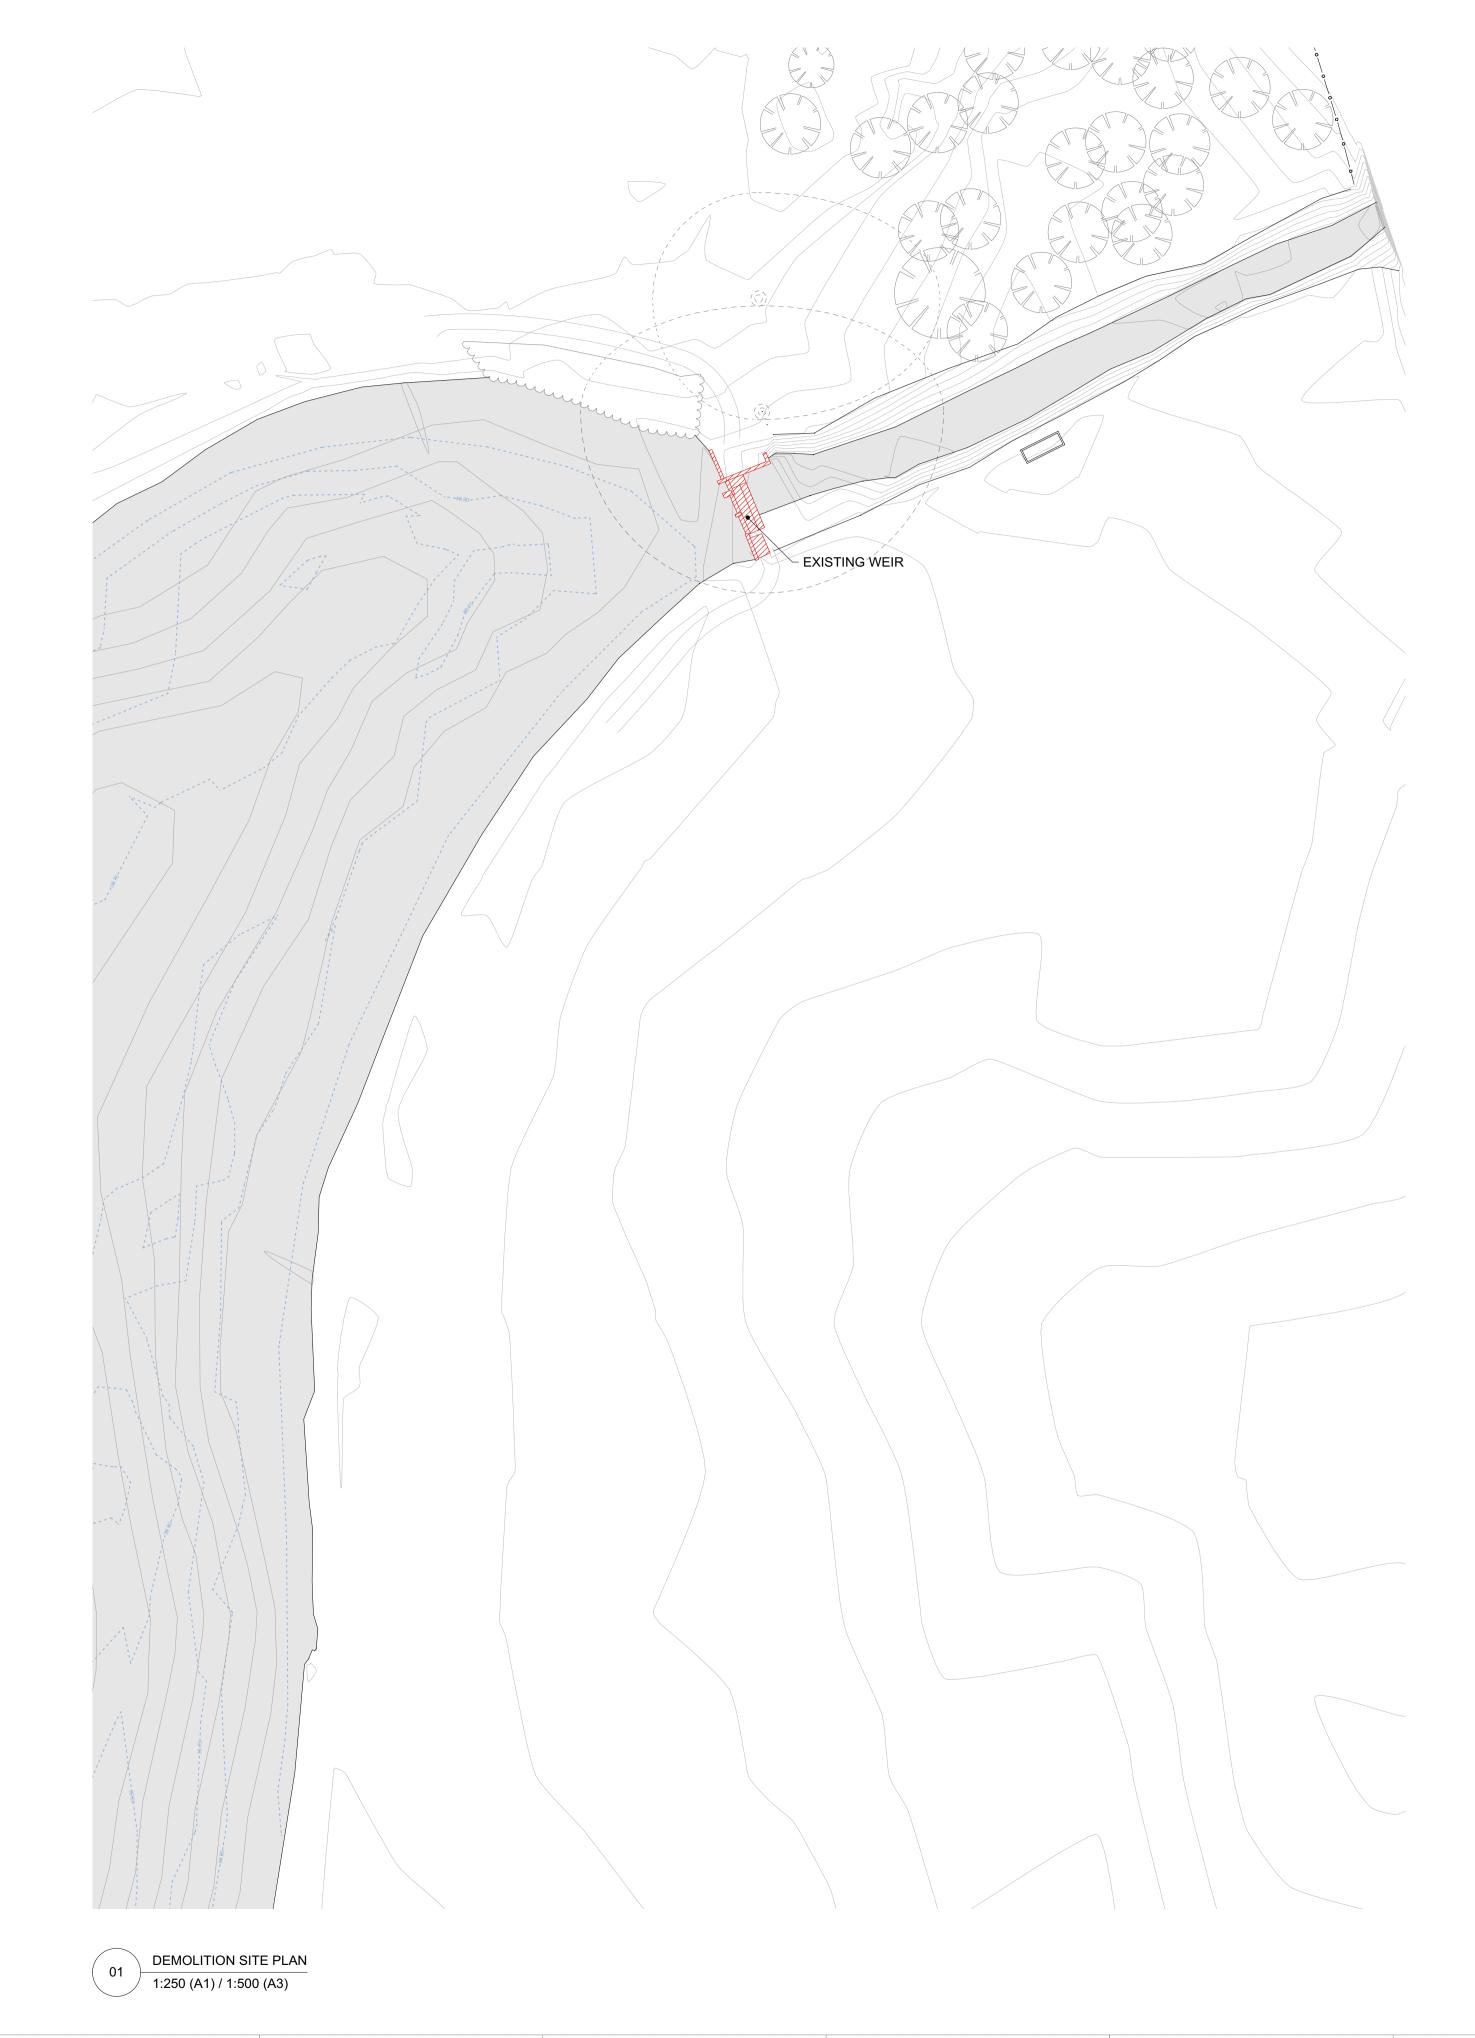

DEMOLITION

0m 10r

Do not scale off this drawing. This drawing is to be read with all other contract documents. Any discrepancies are to be reported to the Architect. At construction status, this drawing remains design intent only. All information to be checked by contractor for site accuracy and fit. Drawings are subject to statutory approvals and site surveys.

Takero Shimazaki Architects
6a Peacock Yard, Iliffe Street
London SE17 3LH
t 020 7928 9171
mail@t-sa.co.uk

www.t-sa.co.uk

12.7

SOUTH ORMSBY LAKE AND WEIR

DRAWING NAME DEMOLITION SITE PLAN

DRAWING STATUS PLANNING

DATE SCALE DRAWN

12.12.23 1:250 (A1) / 1:500 (A3) JM

DRAWN CHECKED NUMBER REV. 00 (A3) JM JF 441.27\_0150 -

JOB NO. 441.27