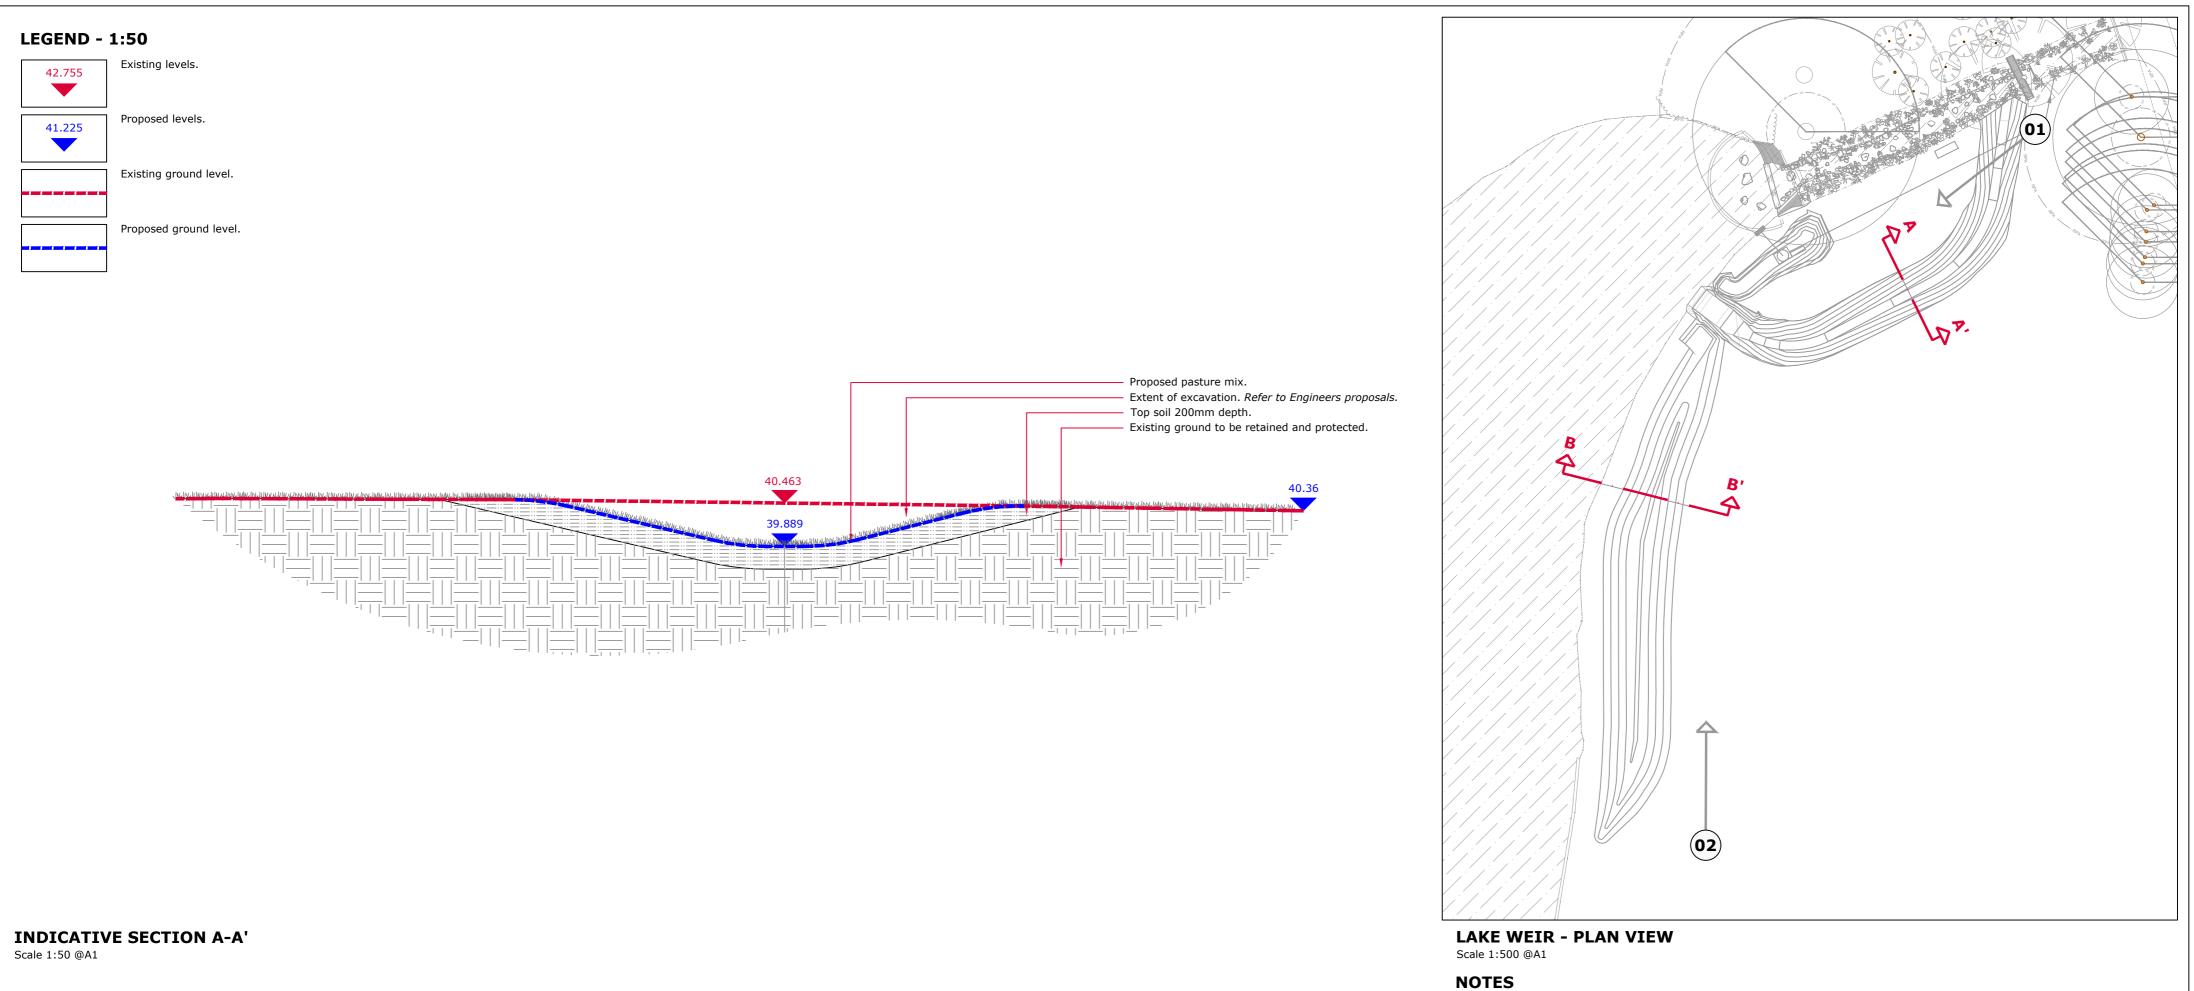

- Refer to Engineers proposals for clearance proposals and detailed levels
- Refer to Engineers proposals for subsoil compaction specification