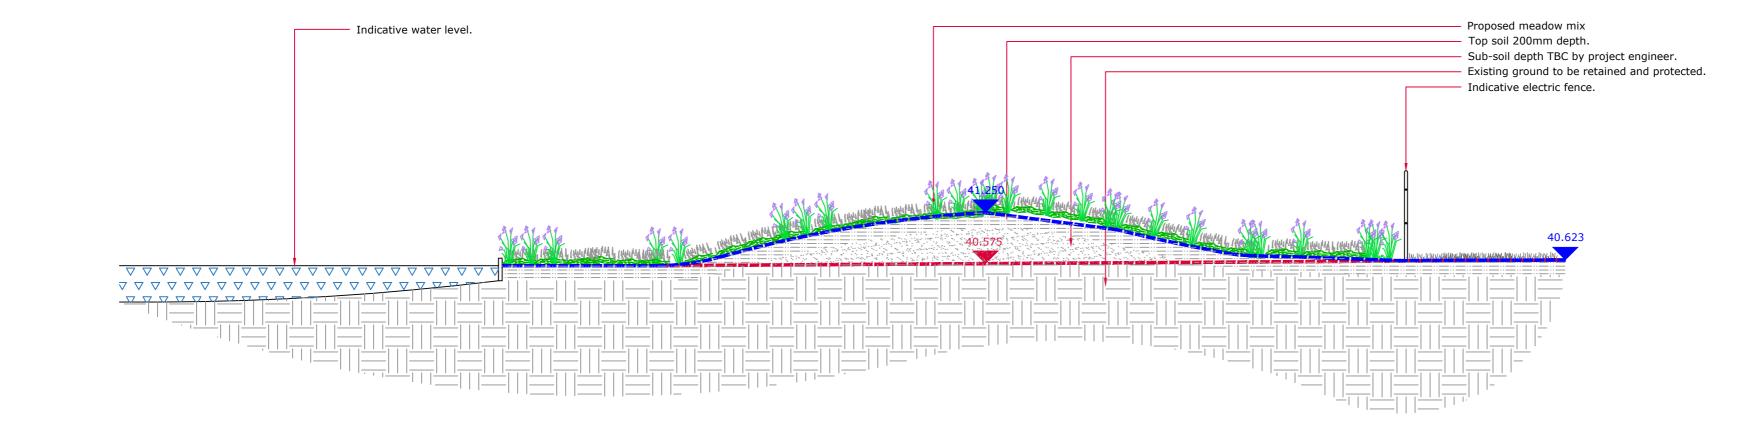

## INDICATIVE SECTION B-B' Scale 1:50 @A1

INDICATIVE VISUALISATIONS 01 - View from south of Cascade towards eastern frontage of Hall (capturing proposed bunds)