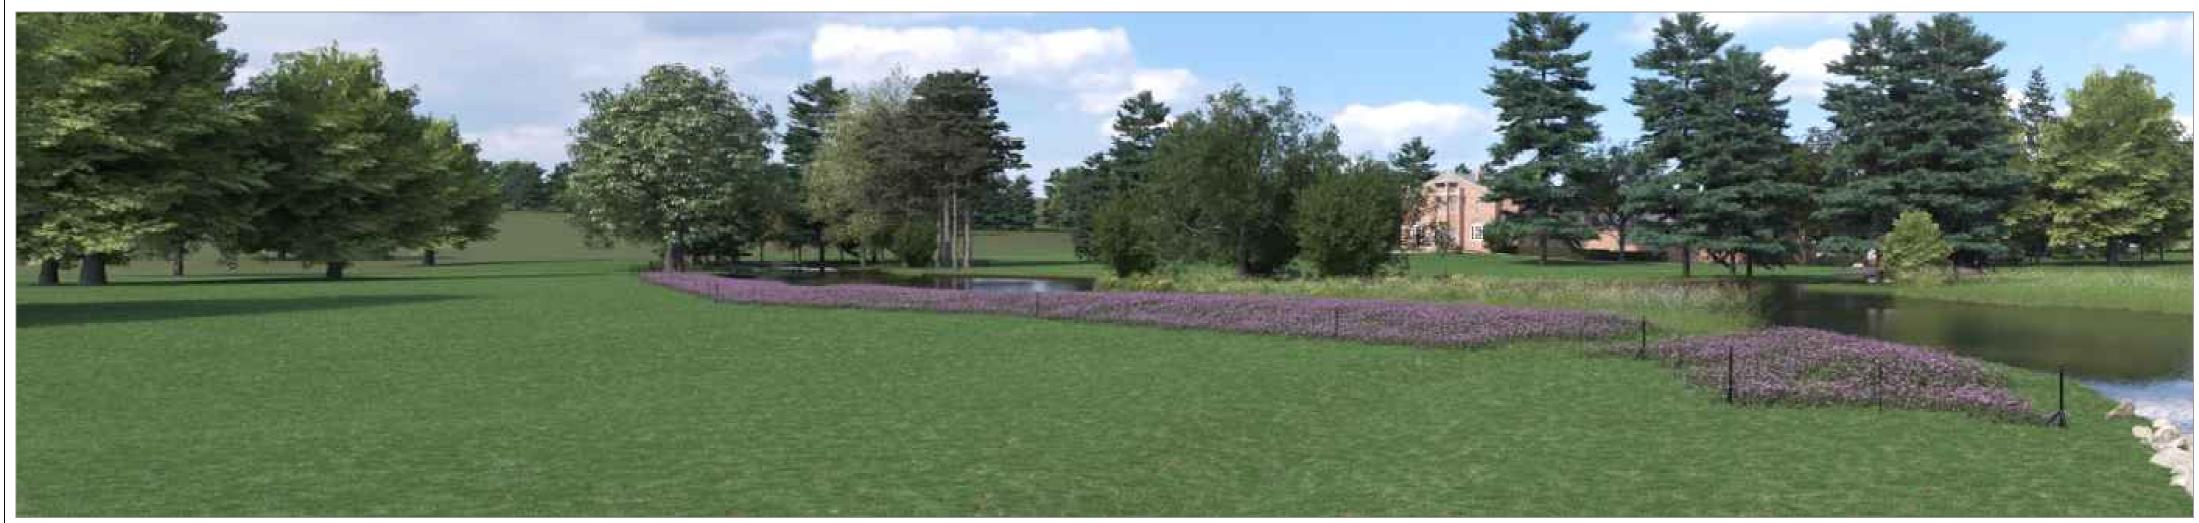

## INDICATIVE SECTION B-B' Scale 1:50 @A1

INDICATIVE VISUALISATIONS 01 - View from south of Cascade towards eastern frontage of Hall (capturing proposed bunds)