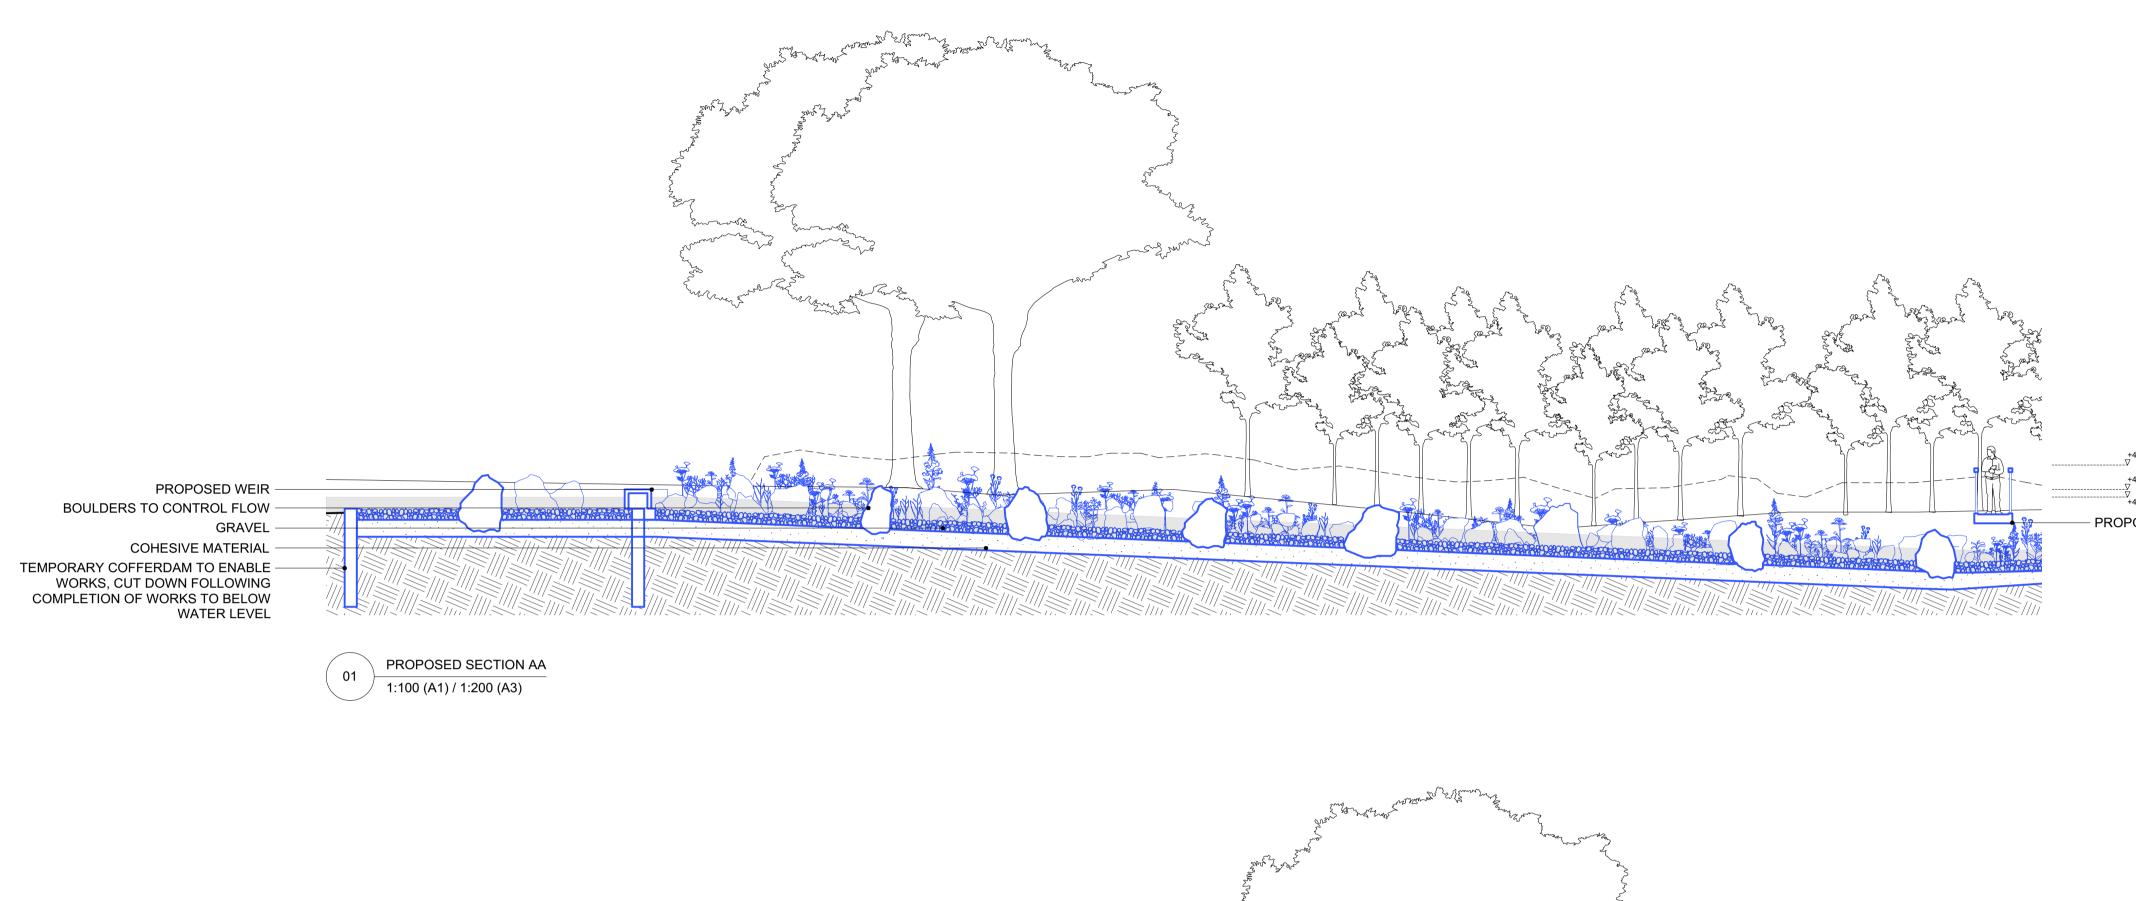

# KEY:

PROPOSED WORKS

+41.250 AOD PROPOSED TOP OF BUNDS

PROPOSED FOOTBRIDGE

+41.250 AOD PROPOSED TOP OF BUNDS ↓ +40.600 AOD PROPOSED WEIR CREST

∀ +40.400 AOD LAKE WATER LEVEL

| akero Shimazaki Architects<br>a Peacock Yard, Iliffe Street<br>ondon SE17 3LH<br>D20 7928 9171<br>ail@t-sa.co.uk<br>ww.t-sa.co.uk | SOUTH ORMSBY LAKE AND WEIR |                         |       | JOB NO. 441.27 |             |      |
|-----------------------------------------------------------------------------------------------------------------------------------|----------------------------|-------------------------|-------|----------------|-------------|------|
|                                                                                                                                   | DRAWING NA                 | ME PROPOSED SECT        | IONS  |                |             |      |
|                                                                                                                                   | DRAWING STATUS PLANNING    |                         |       |                |             |      |
|                                                                                                                                   | DATE                       | SCALE                   | DRAWN | CHECKED        | NUMBER      | REV. |
|                                                                                                                                   | 12.12.23                   | 1:100 (A1) / 1:200 (A3) | JM    | JF             | 441.27_1400 | -    |
|                                                                                                                                   |                            |                         |       |                |             |      |