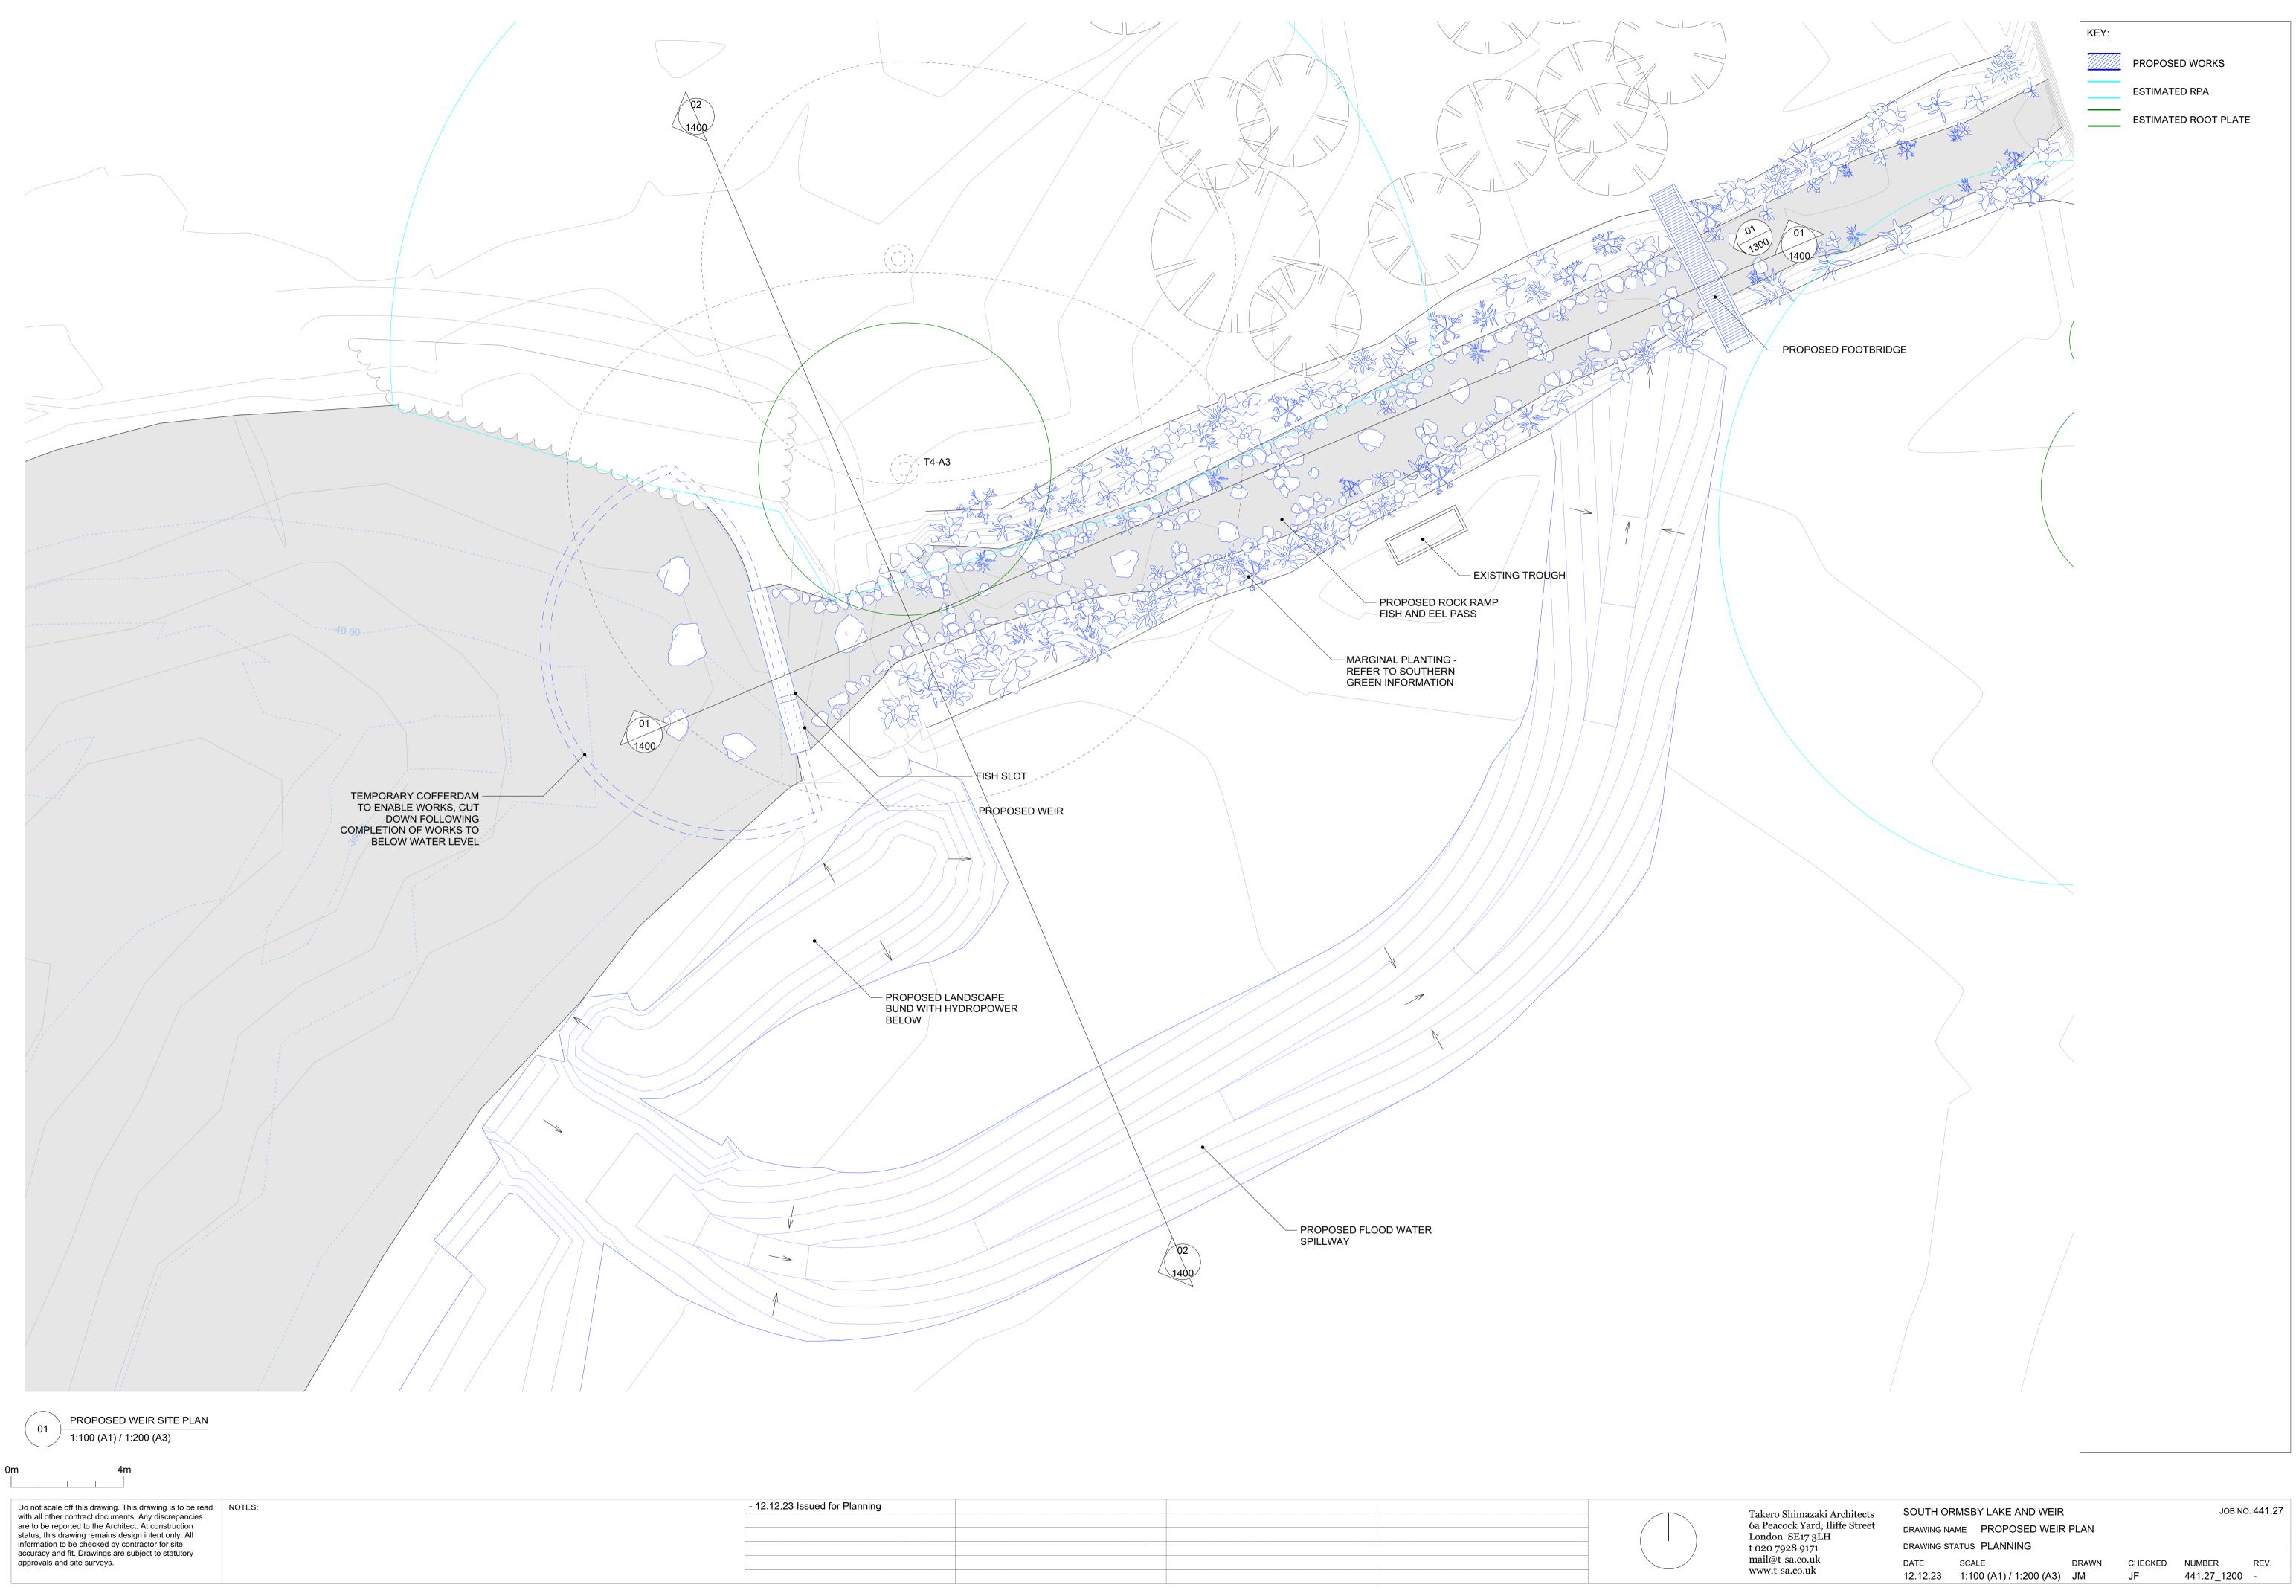

KEY:

PROPOSED WORKS

+41.250 AOD PROPOSED TOP OF BUNDS ...... $\nabla$ +40.600 AOD PROPOSED WEIR CREST .♡ +40.400 AOD LAKE WATER LEVEL

Takero Shimazaki Architects 6a Peacock Yard, Iliffe Street London SE17 3LH t 020 7928 9171 mail@t-sa.co.uk www.t-sa.co.uk SOUTH ORMSBY LAKE AND WEIR JOB NO. 441.27 DRAWING NAME PROPOSED ELEVATION DRAWING STATUS PLANNING 
 DATE
 SCALE
 DRAWN
 CHECKED
 NUMBER
 REV.