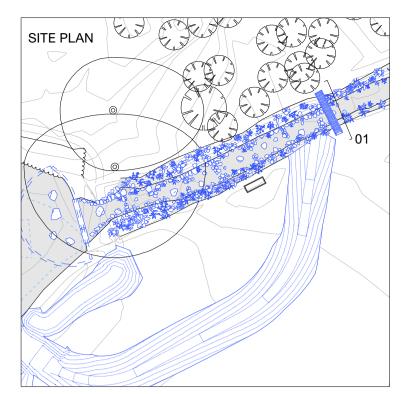

# KEY:

PROPOSED WORKS

+41.250 AOD PROPOSED TOP OF BUNDS

PROPOSED FOOTBRIDGE

+41.250 AOD PROPOSED TOP OF BUNDS ↓ +40.600 AOD PROPOSED WEIR CREST

∀ +40.400 AOD LAKE WATER LEVEL

| akero Shimazaki Architects<br>a Peacock Yard, Iliffe Street<br>ondon SE17 3LH<br>D20 7928 9171<br>ail@t-sa.co.uk<br>ww.t-sa.co.uk | SOUTH ORMSBY LAKE AND WEIR |                         |       | JOB NO. 441.27 |             |      |
|-----------------------------------------------------------------------------------------------------------------------------------|----------------------------|-------------------------|-------|----------------|-------------|------|
|                                                                                                                                   | DRAWING NA                 | ME PROPOSED SECT        | IONS  |                |             |      |
|                                                                                                                                   | DRAWING STATUS PLANNING    |                         |       |                |             |      |
|                                                                                                                                   | DATE                       | SCALE                   | DRAWN | CHECKED        | NUMBER      | REV. |
|                                                                                                                                   | 12.12.23                   | 1:100 (A1) / 1:200 (A3) | JM    | JF             | 441.27_1400 | -    |
|                                                                                                                                   |                            |                         |       |                |             |      |