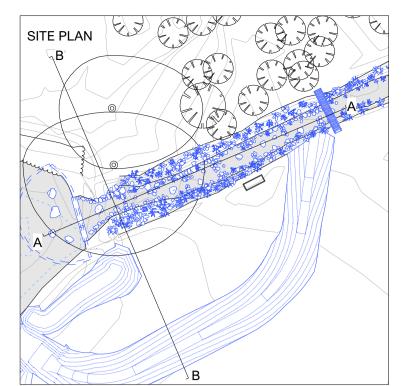

KEY:

PROPOSED WORKS

+41.250 AOD PROPOSED TOP OF BUNDS ...... $\nabla$ +40.600 AOD PROPOSED WEIR CREST .♡ +40.400 AOD LAKE WATER LEVEL

Takero Shimazaki Architects 6a Peacock Yard, Iliffe Street London SE17 3LH t 020 7928 9171 mail@t-sa.co.uk www.t-sa.co.uk SOUTH ORMSBY LAKE AND WEIR JOB NO. 441.27 DRAWING NAME PROPOSED ELEVATION DRAWING STATUS PLANNING 
 DATE
 SCALE
 DRAWN
 CHECKED
 NUMBER
 REV.

# KEY:

PROPOSED WORKS

+41.250 AOD PROPOSED TOP OF BUNDS

PROPOSED FOOTBRIDGE

+41.250 AOD PROPOSED TOP OF BUNDS ↓ +40.600 AOD PROPOSED WEIR CREST

∀ +40.400 AOD LAKE WATER LEVEL

| akero Shimazaki Architects<br>a Peacock Yard, Iliffe Street<br>ondon SE17 3LH<br>D20 7928 9171<br>ail@t-sa.co.uk<br>ww.t-sa.co.uk | SOUTH ORMSBY LAKE AND WEIR |                         |       | JOB NO. 441.27 |             |      |
|-----------------------------------------------------------------------------------------------------------------------------------|----------------------------|-------------------------|-------|----------------|-------------|------|
|                                                                                                                                   | DRAWING NA                 | ME PROPOSED SECT        | IONS  |                |             |      |
|                                                                                                                                   | DRAWING STATUS PLANNING    |                         |       |                |             |      |
|                                                                                                                                   | DATE                       | SCALE                   | DRAWN | CHECKED        | NUMBER      | REV. |
|                                                                                                                                   | 12.12.23                   | 1:100 (A1) / 1:200 (A3) | JM    | JF             | 441.27_1400 | -    |
|                                                                                                                                   |                            |                         |       |                |             |      |