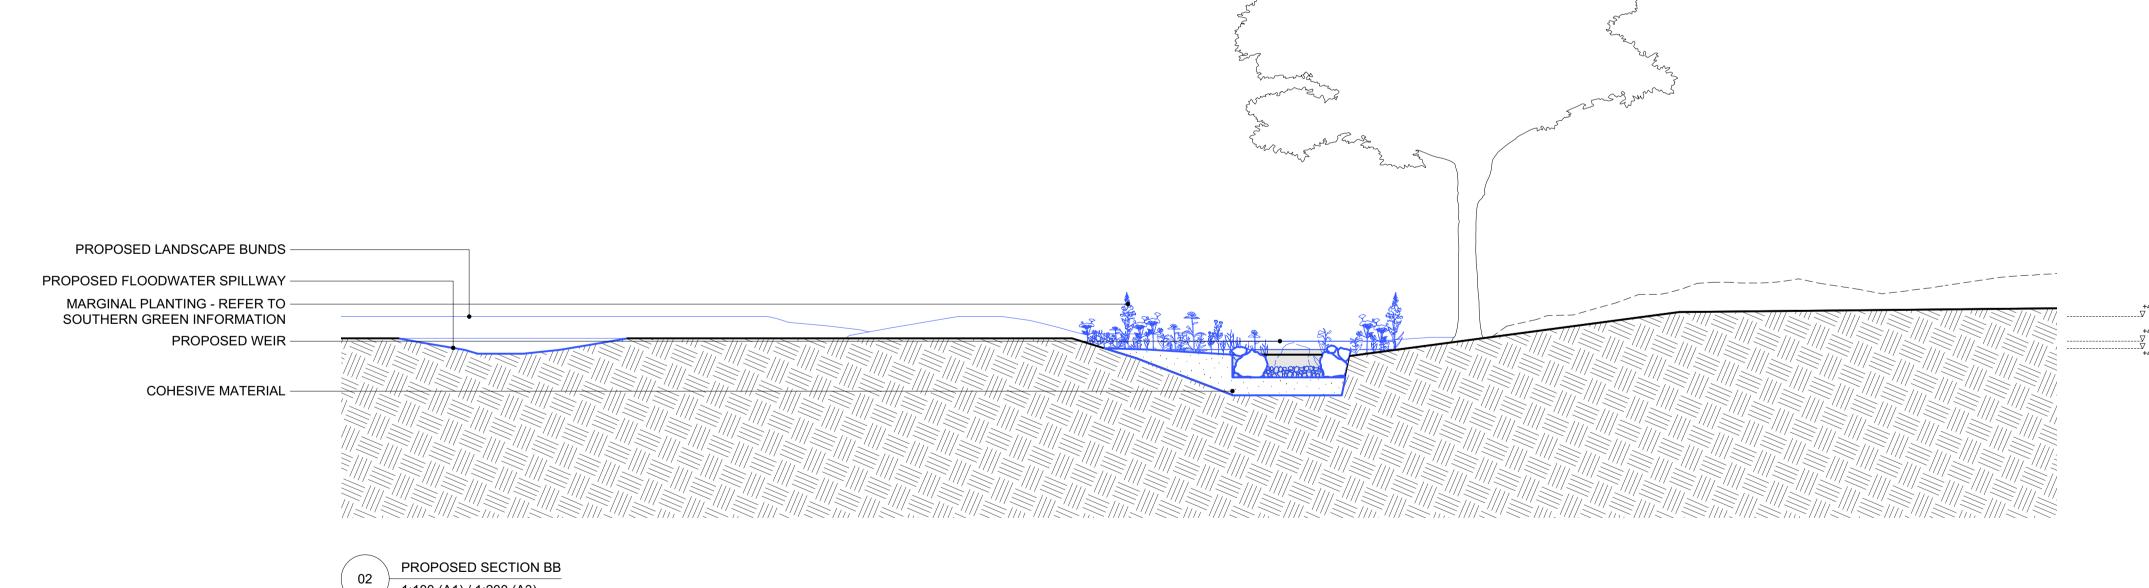

# KEY:

PROPOSED WORKS

+41.250 AOD PROPOSED TOP OF BUNDS

PROPOSED FOOTBRIDGE

+41.250 AOD PROPOSED TOP OF BUNDS ↓ +40.600 AOD PROPOSED WEIR CREST

∀ +40.400 AOD LAKE WATER LEVEL

| akero Shimazaki Architects<br>a Peacock Yard, Iliffe Street<br>ondon SE17 3LH<br>D20 7928 9171<br>ail@t-sa.co.uk<br>ww.t-sa.co.uk | SOUTH ORMSBY LAKE AND WEIR |                         |       | JOB NO. 441.27 |             |      |
|-----------------------------------------------------------------------------------------------------------------------------------|----------------------------|-------------------------|-------|----------------|-------------|------|
|                                                                                                                                   | DRAWING NA                 | ME PROPOSED SECT        | IONS  |                |             |      |
|                                                                                                                                   | DRAWING STATUS PLANNING    |                         |       |                |             |      |
|                                                                                                                                   | DATE                       | SCALE                   | DRAWN | CHECKED        | NUMBER      | REV. |
|                                                                                                                                   | 12.12.23                   | 1:100 (A1) / 1:200 (A3) | JM    | JF             | 441.27_1400 | -    |
|                                                                                                                                   |                            |                         |       |                |             |      |