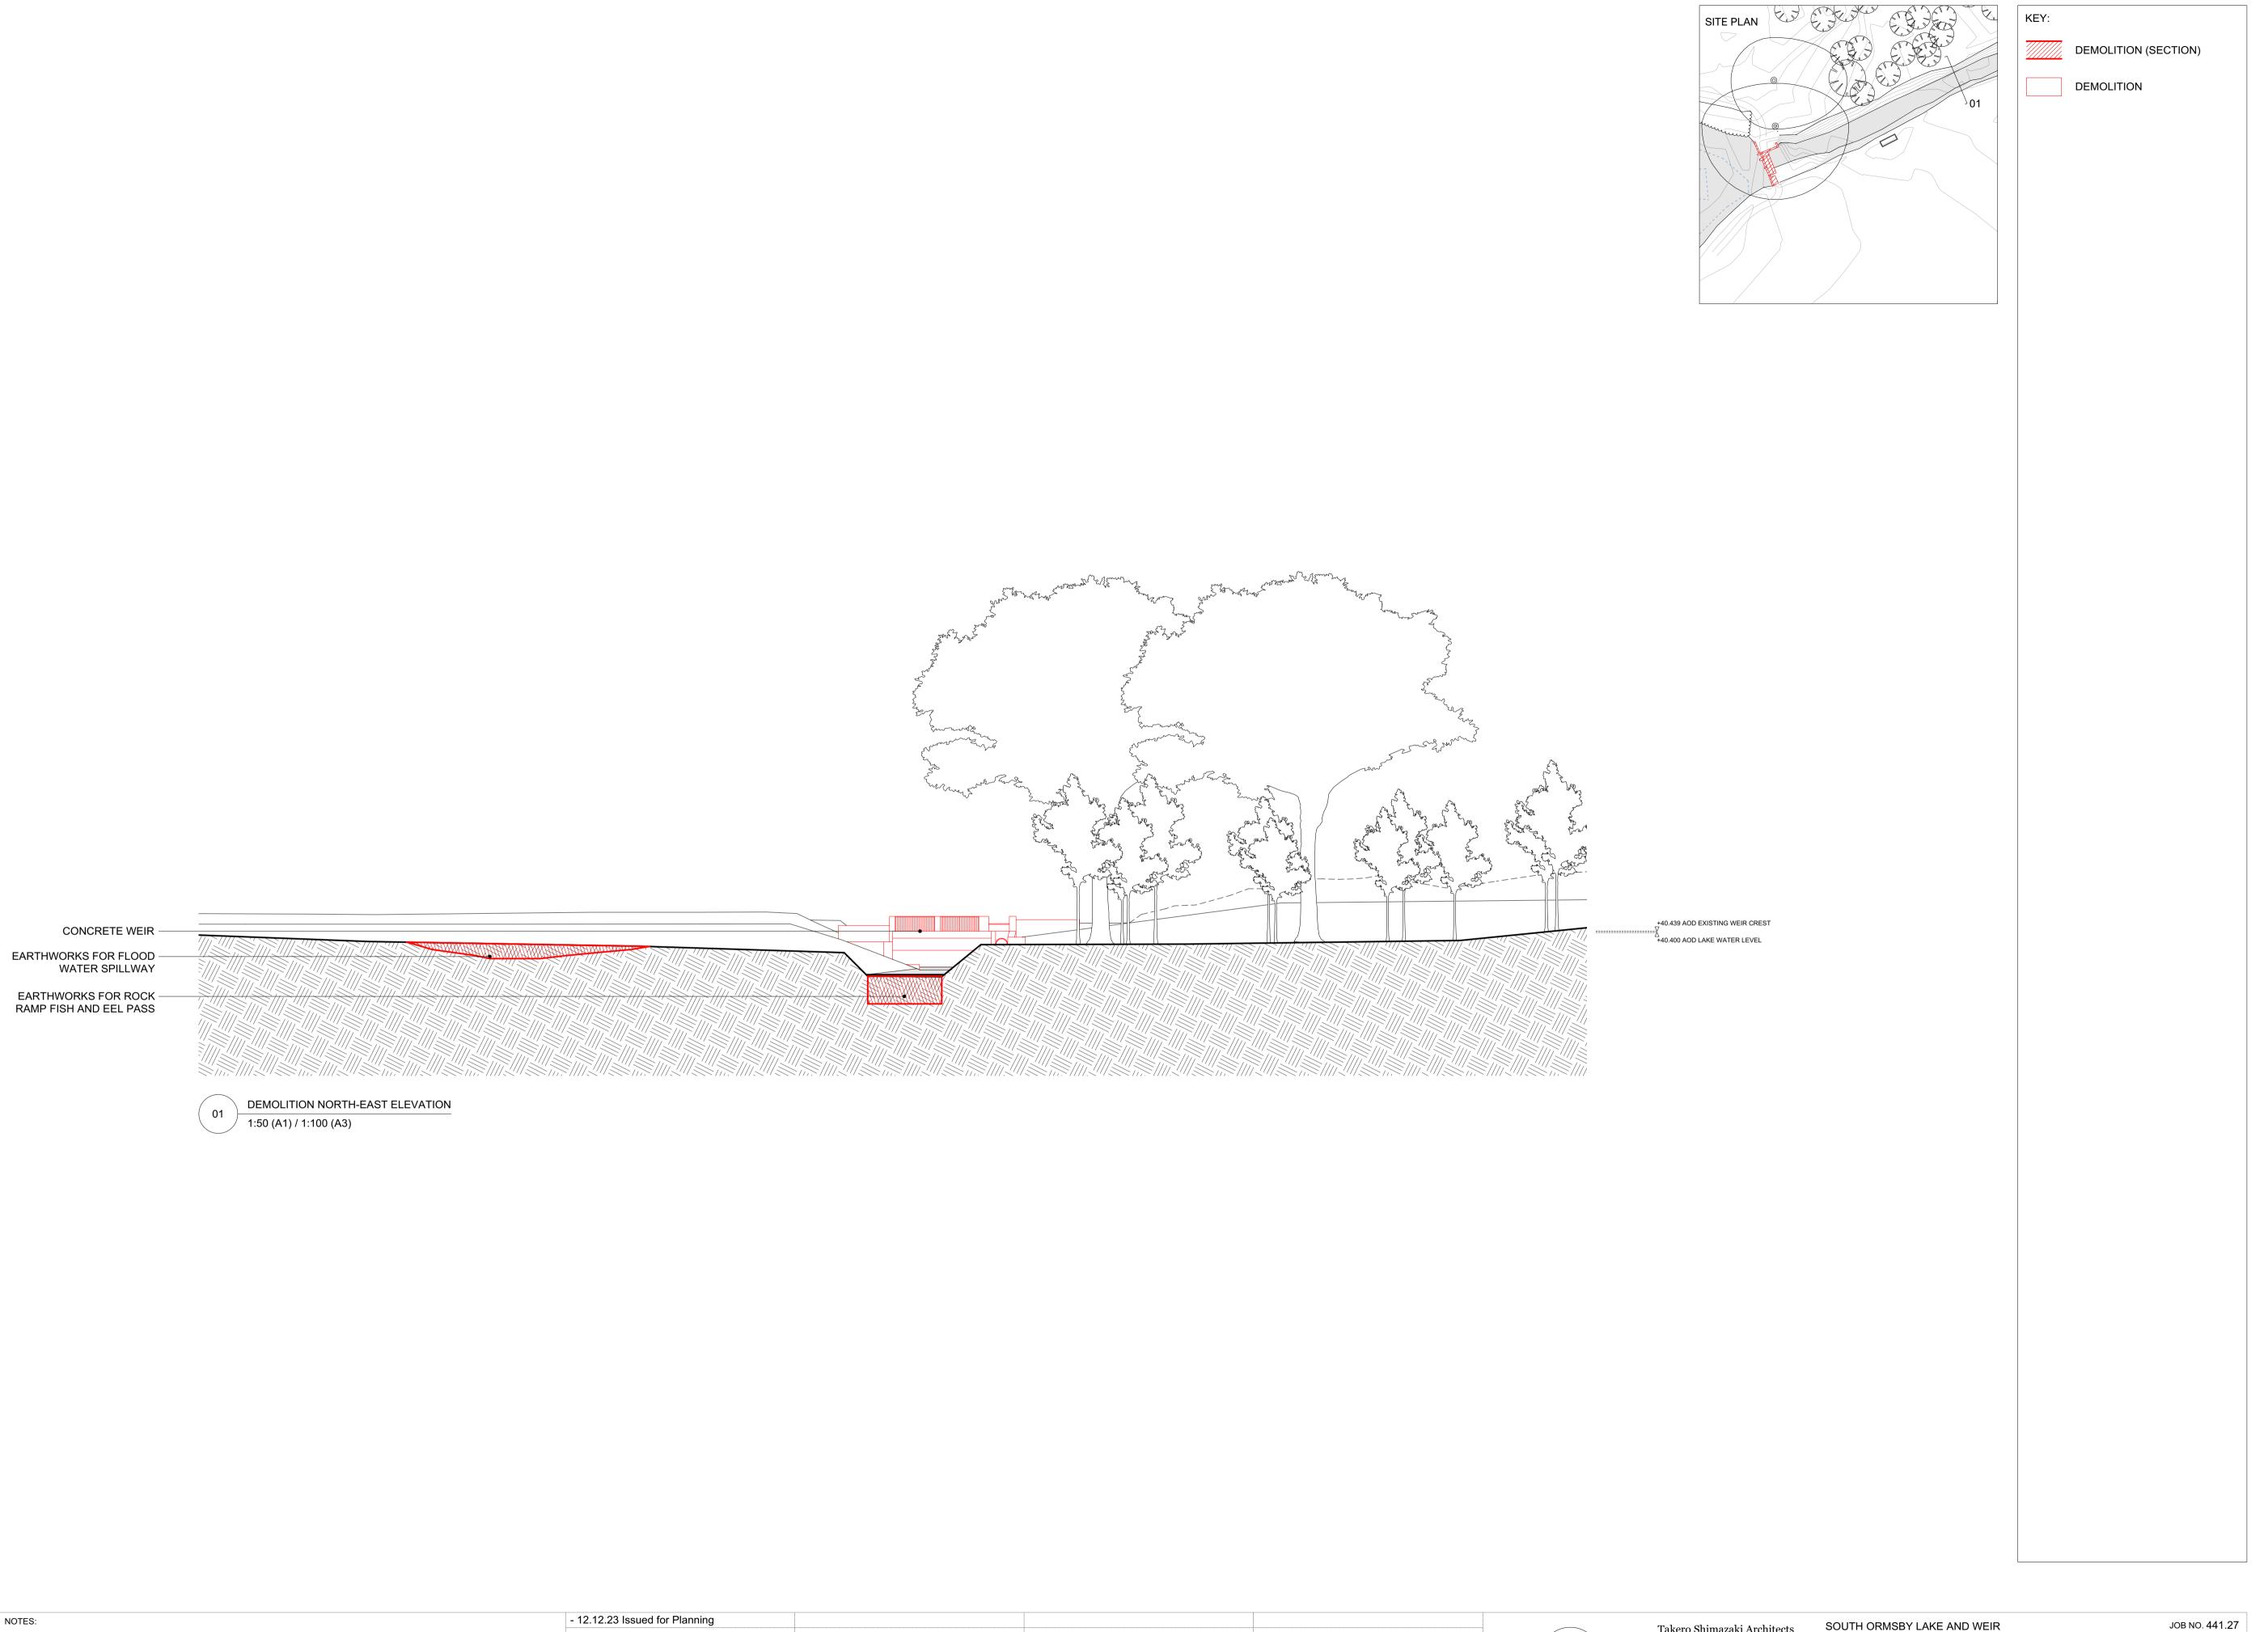

0m 4

| Do not scale off this drawing. This drawing is to be read with all other contract documents. Any discrepancies                                             | - 12.12.23 Issued for Planning | Takero Shimazaki Architects                                          | SOUTH ORMSBY LAKE AND WEIR             | JOB NO. 441.27 |
|------------------------------------------------------------------------------------------------------------------------------------------------------------|--------------------------------|----------------------------------------------------------------------|----------------------------------------|----------------|
| are to be reported to the Architect. At construction status, this drawing remains design intent only. All information to be checked by contractor for site |                                | 6a Peacock Yard, Iliffe Street<br>London SE17 3LH<br>t 020 7928 9171 | DRAWING NAME DEMOLITION ELEVATION      |                |
|                                                                                                                                                            |                                |                                                                      | DRAWING STATUS PLANNING                |                |
| approvals and site surveys.                                                                                                                                |                                | mail@t-sa.co.uk                                                      | DATE SCALE DRAWN CHEC                  | TILV.          |
|                                                                                                                                                            |                                | <br>www.t-sa.co.uk                                                   | 12.12.23 1:100 (A1) / 1:200 (A3) JM JF | 441.27_0350 -  |