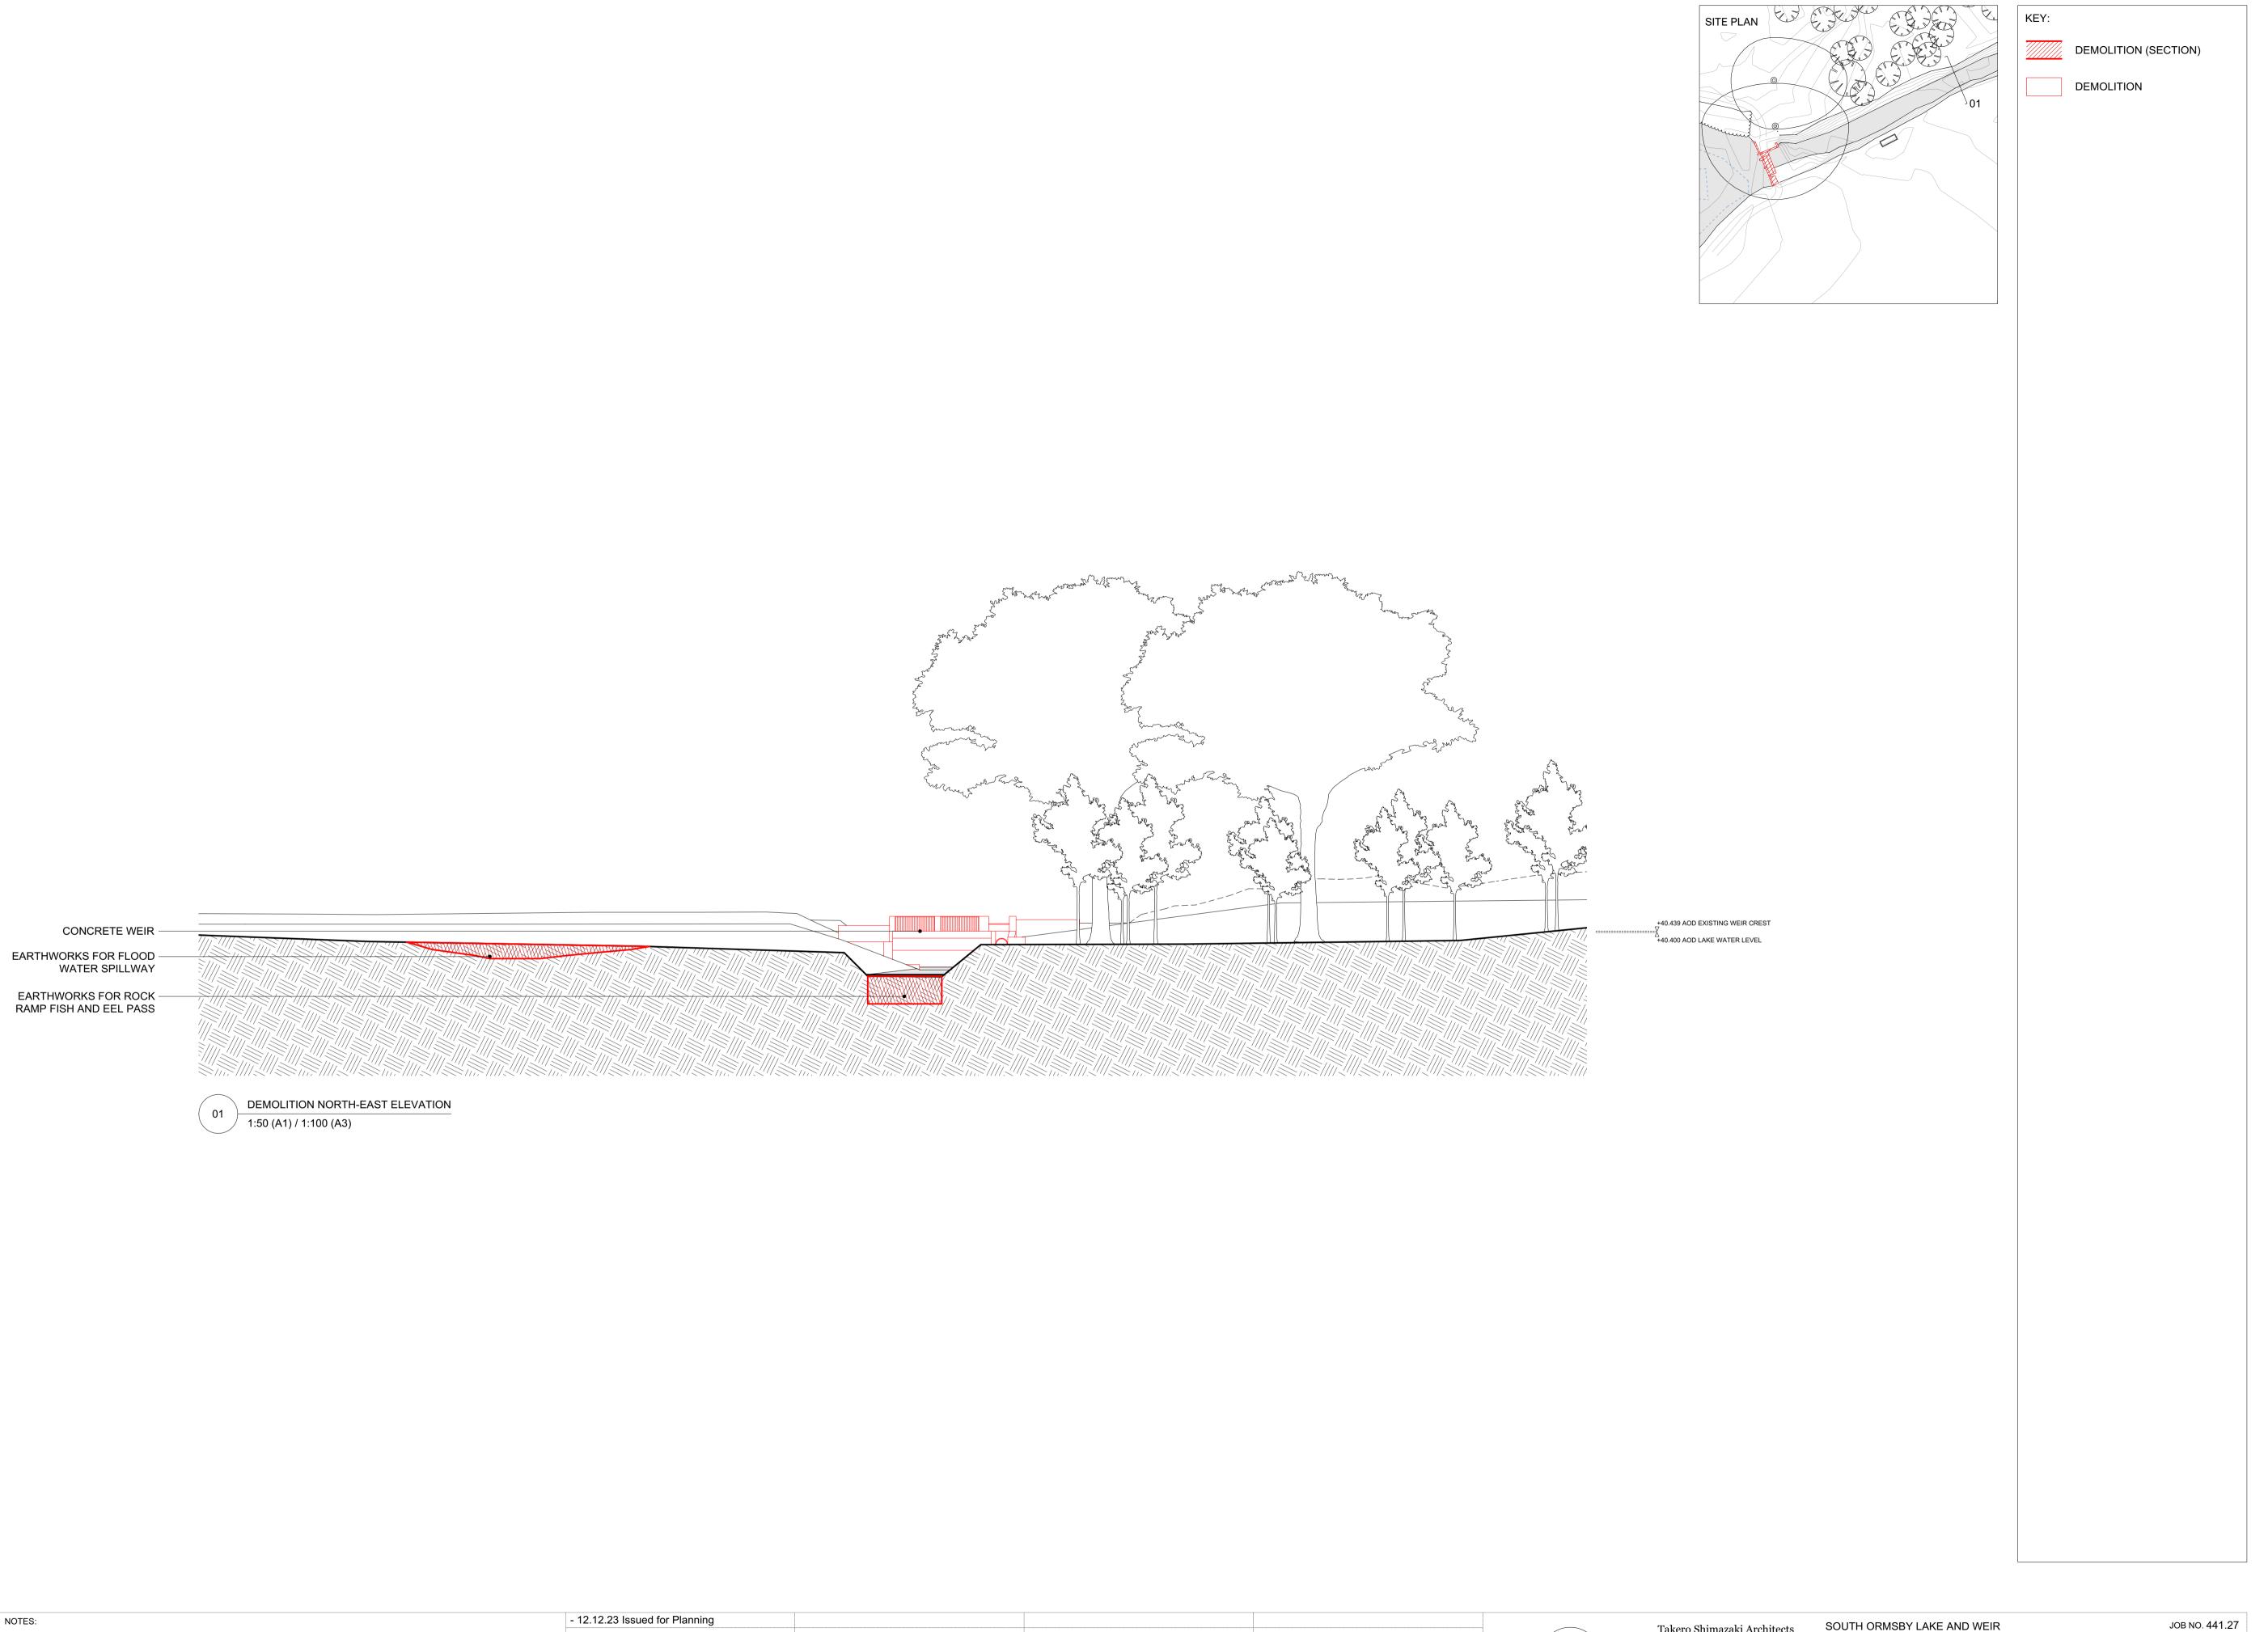

0m 4

| Do not scale off this drawing. This drawing is to be read with all other contract documents. Any discrepancies | - 12.12.23 Issued for Planning | Takero Shir               | imazaki Architects    | SOUTH ORMSBY                      | LAKE AND WEIR            |     |  | JOB NO. 441.27             |  |
|----------------------------------------------------------------------------------------------------------------|--------------------------------|---------------------------|-----------------------|-----------------------------------|--------------------------|-----|--|----------------------------|--|
| are to be reported to the Architect. At construction status, this drawing remains design intent only. All      |                                | 6a Peacock<br>London SE   | k Yard, Iliffe Street | DRAWING NAME DEMOLITION ELEVATION |                          |     |  |                            |  |
| information to be checked by contractor for site accuracy and fit. Drawings are subject to statutory           |                                | t 020 7928                | 7 0                   | DRAWING STATUS                    | PLANNING                 |     |  |                            |  |
| approvals and site surveys.                                                                                    |                                | mail@t-sa.c<br>www.t-sa.c |                       | DATE SCALI<br>12.12.23 1:100      | E<br>D (A1) / 1:200 (A3) | 2.0 |  | UMBER REV.<br>41.27_0350 - |  |