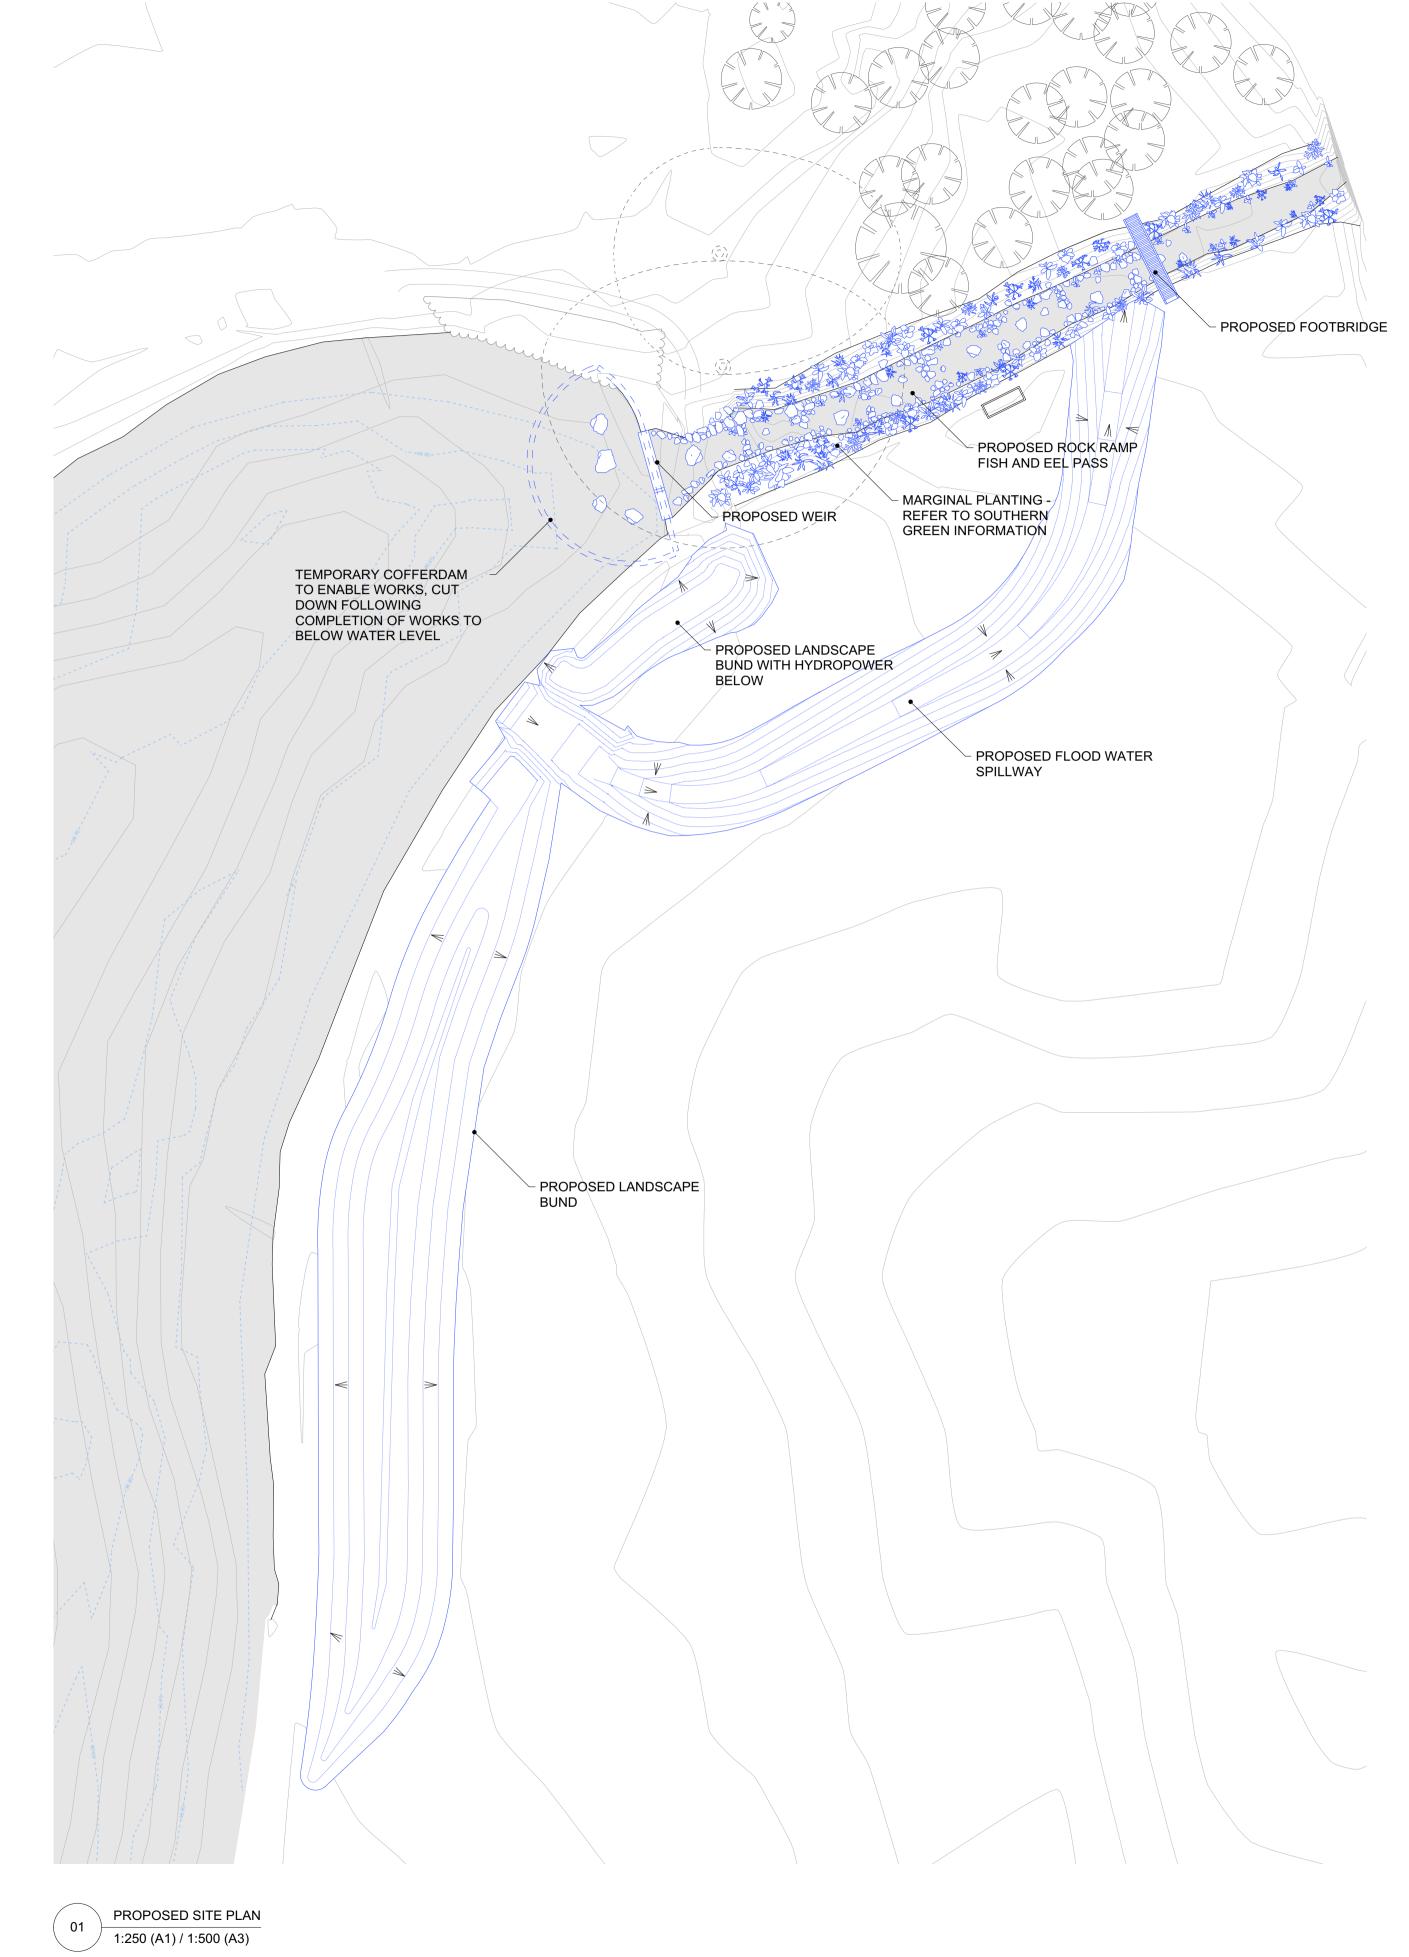

Takero Shimazaki Architects 6a Peacock Yard, Iliffe Street London SE17 3LH t 020 7928 9171 mail@t-sa.co.uk www.t-sa.co.uk

SOUTH ORMSBY LAKE AND WEIR DRAWING NAME PROPOSED SITE PLAN DRAWING STATUS PLANNING DATE SCALE

DRAWN CHECKED NUMBER REV. 12.12.23 1:250 (A1)/ 1:500 (A3) JM JF 441.27\_1100 -

JOB NO. 441.27

PROPOSED WORKS

Do not scale off this drawing. This drawing is to be read with all other contract documents. Any discrepancies are to be reported to the Architect. At construction status, this drawing remains design intent only. All information to be checked by contractor for site accuracy and fit. Drawings are subject to statutory approvals and site surveys.