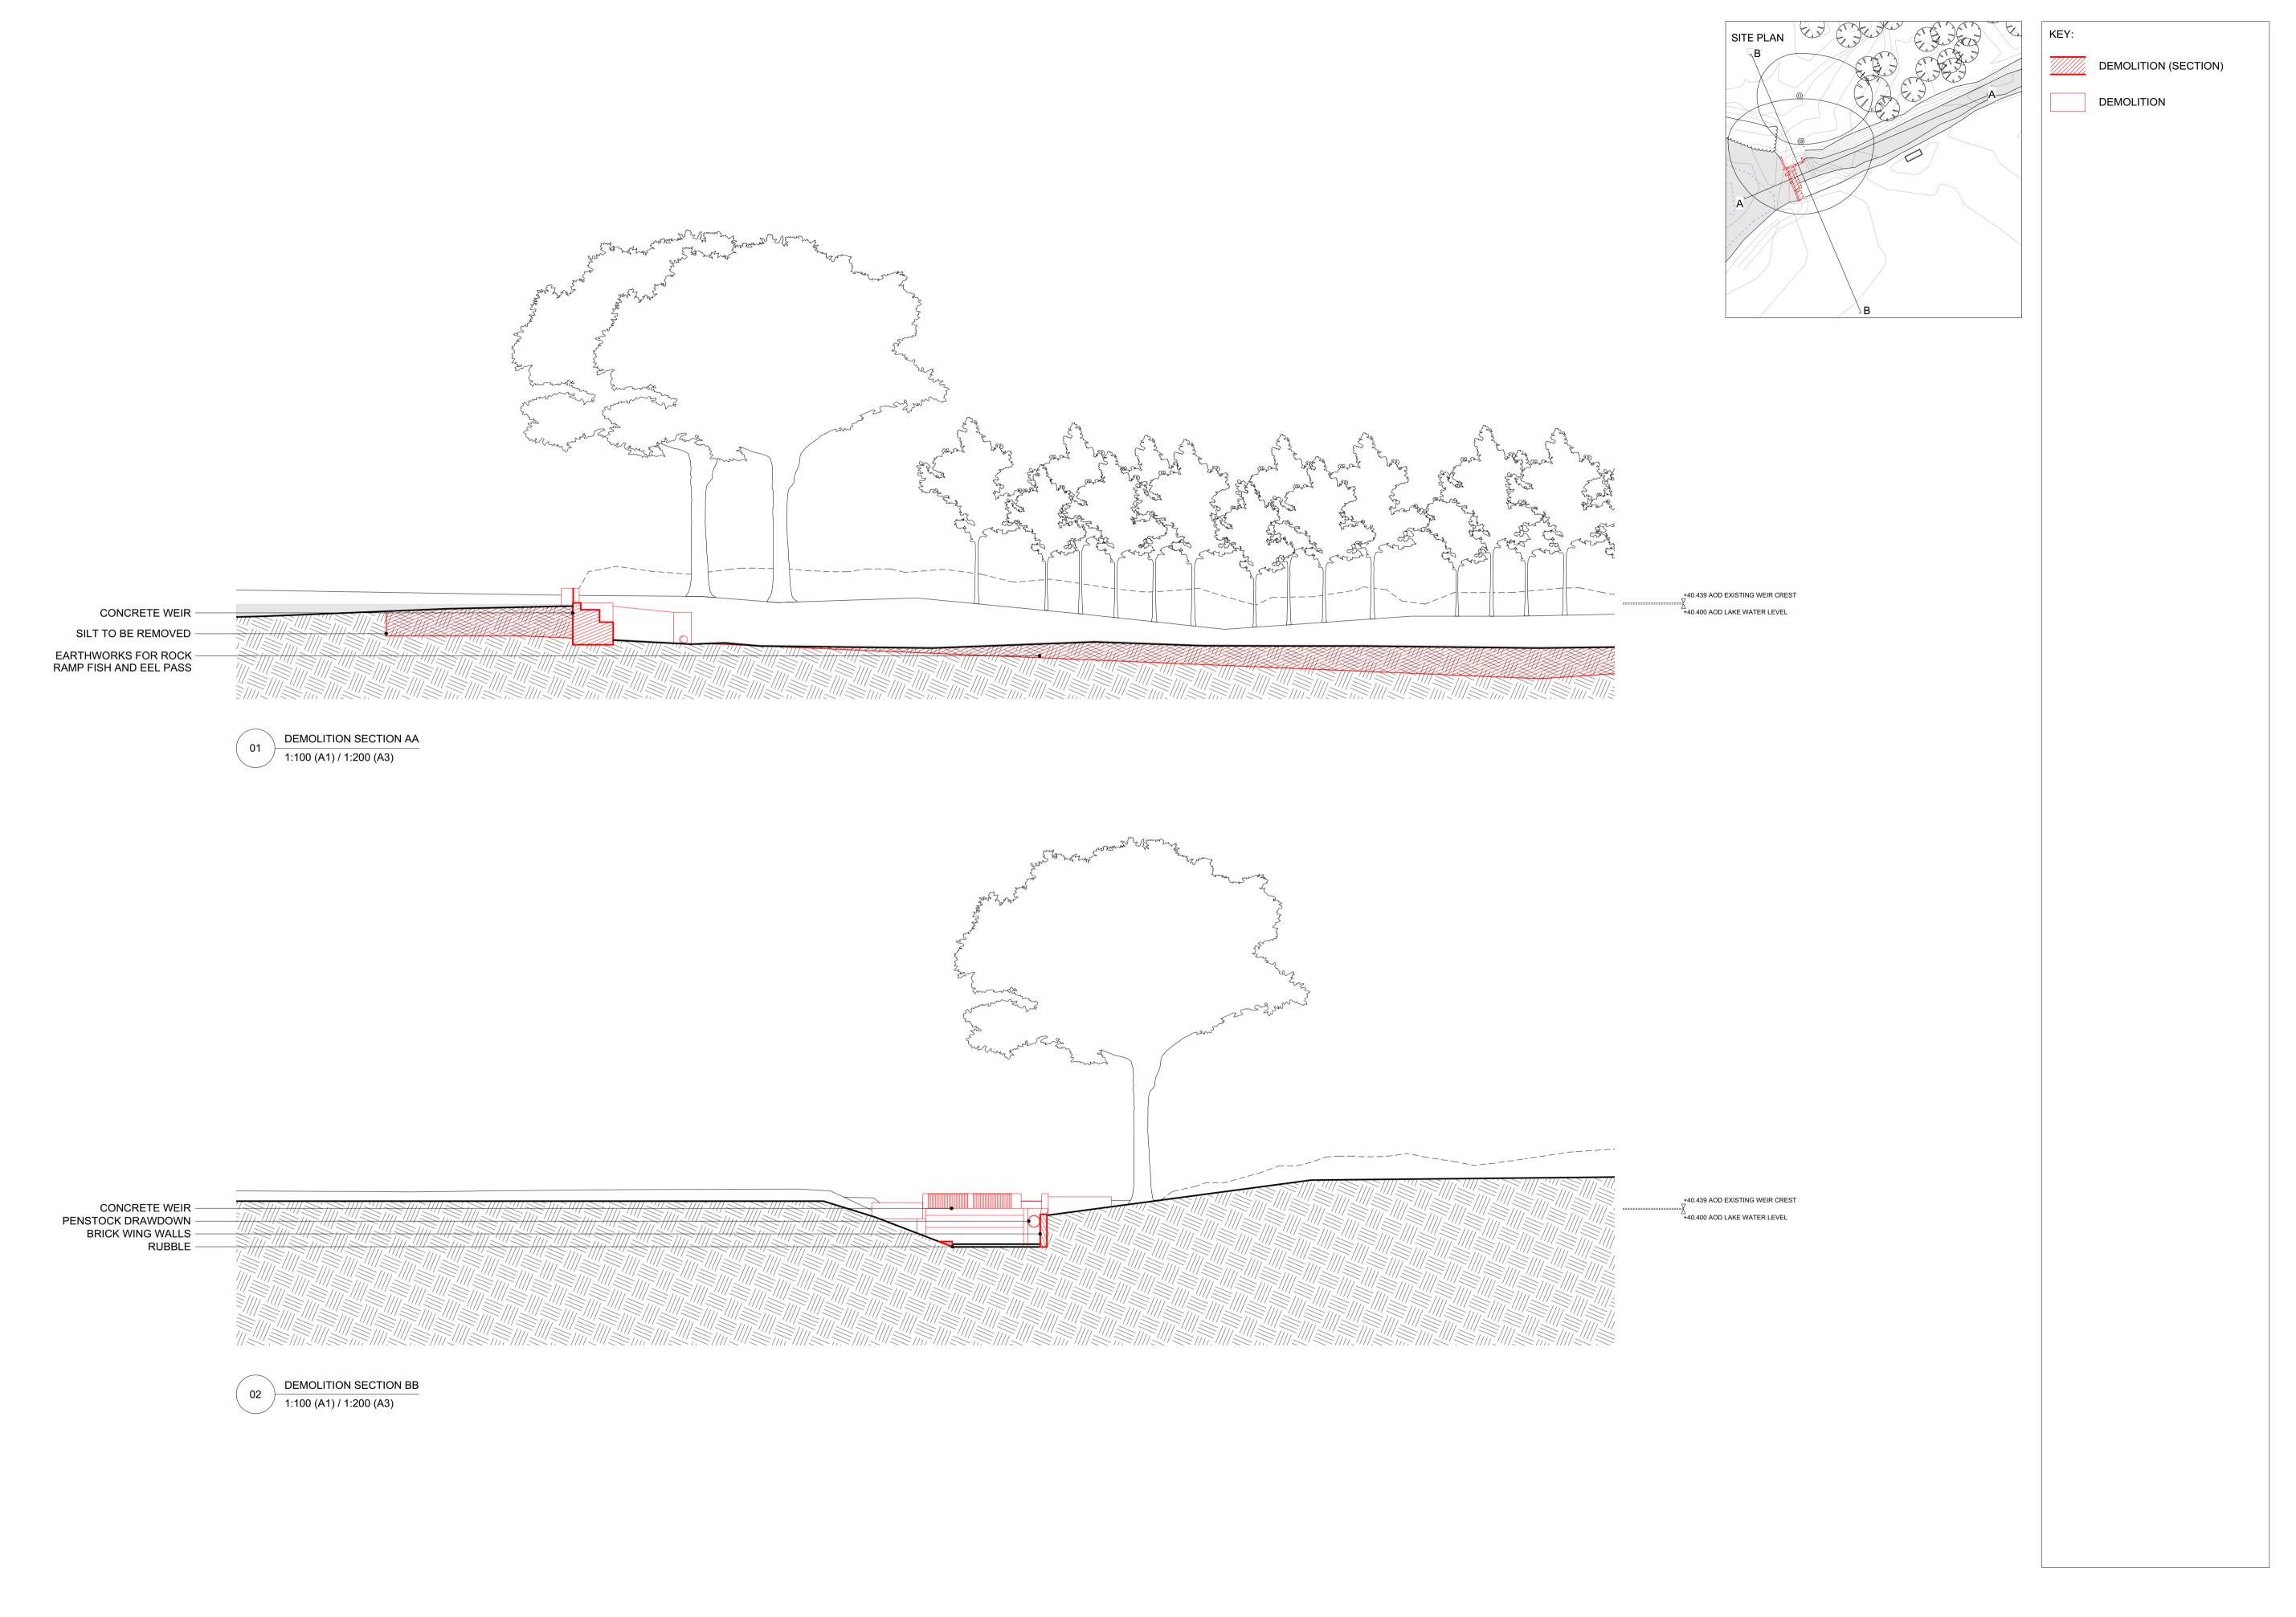

0m 4ı

| Do not scale off this drawing. This drawing is to be read with all other contract documents. Any discrepancies | NOTES: | - 12.12.23 Issued for Planning |  | Takero Shimazaki Architects        | SOUTH ORMSBY LAKE AND WEIR      |        |         | JOB N       | NO. 441.27 |
|----------------------------------------------------------------------------------------------------------------|--------|--------------------------------|--|------------------------------------|---------------------------------|--------|---------|-------------|------------|
| are to be reported to the Architect. At construction status, this drawing remains design intent only. All      |        |                                |  | 6a Peacock Yard, Iliffe Street     | DRAWING NAME DEMOLITION SEC     | CTIONS |         |             |            |
| information to be checked by contractor for site accuracy and fit. Drawings are subject to statutory           |        |                                |  | London SE17 3LH<br>t 020 7928 9171 | DRAWING STATUS PLANNING         |        |         |             |            |
| approvals and site surveys.                                                                                    |        |                                |  | mail@t-sa.co.uk                    | DATE SCALE                      |        | CHECKED |             | REV.       |
|                                                                                                                |        |                                |  | www.t-sa.co.uk                     | 12.12.23 1:100 (A1)/ 1:200 (A3) | JM     | JF      | 441.27_0450 | J -        |