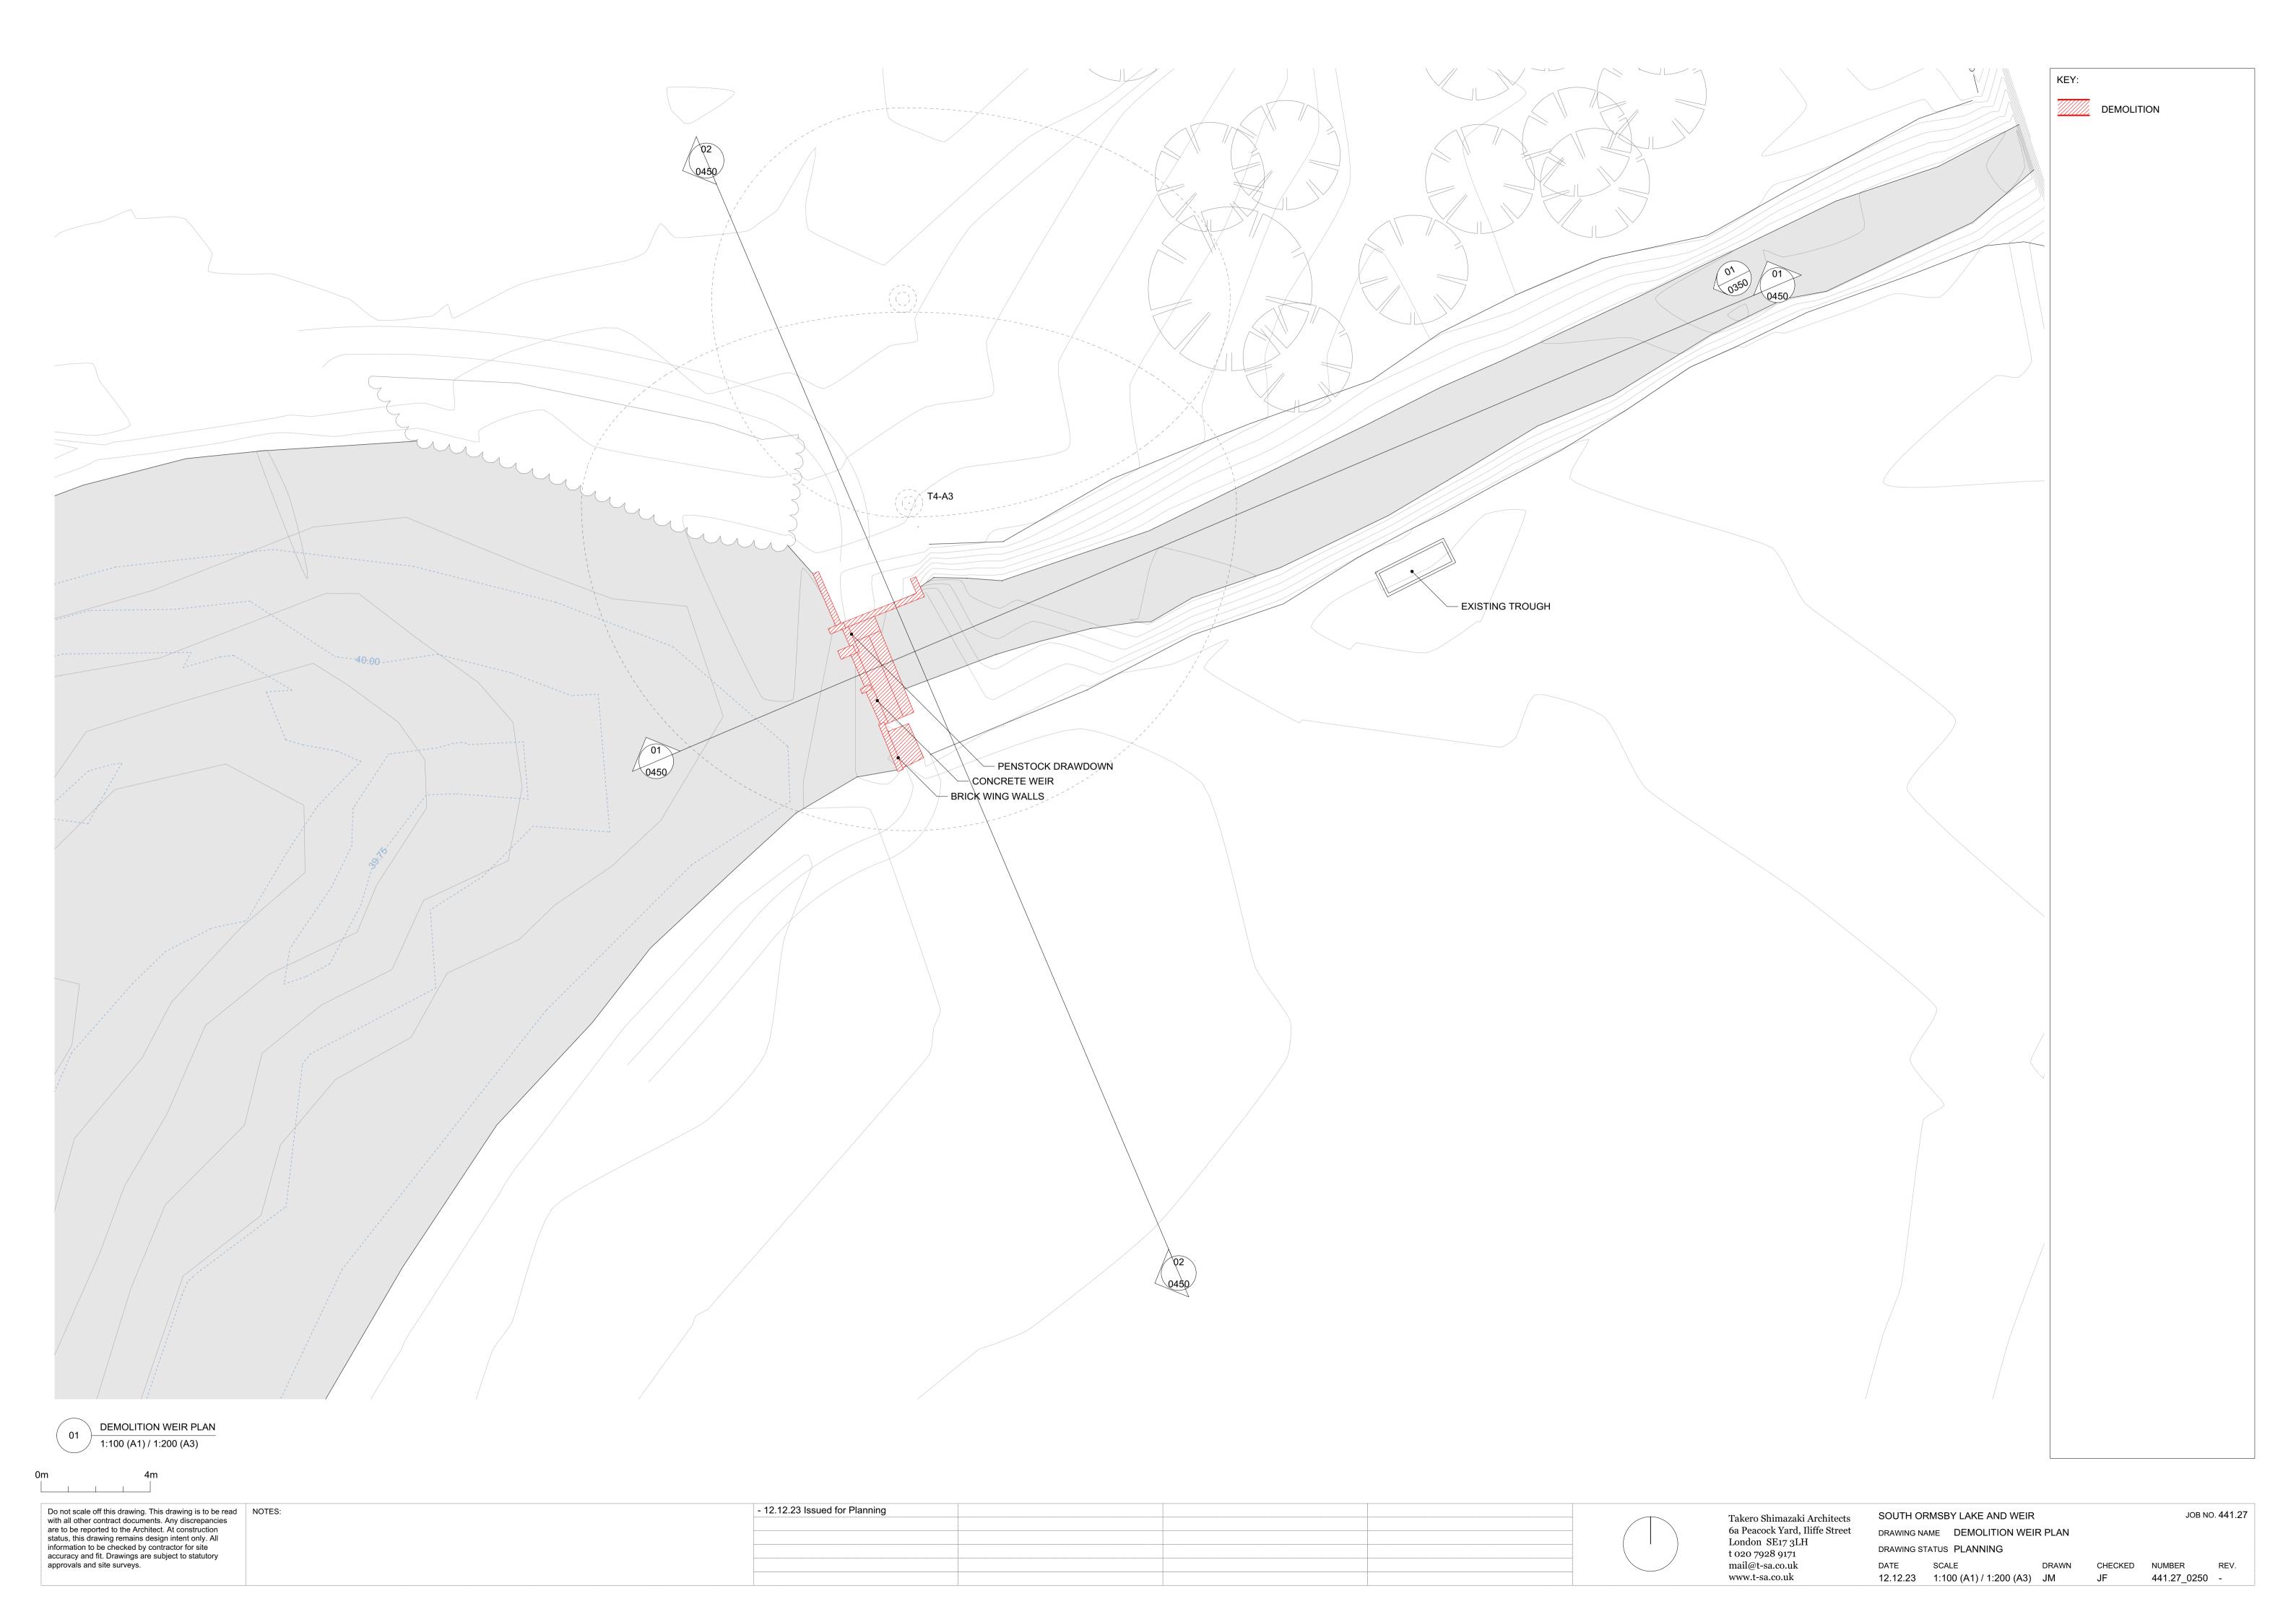

0m 4

| Do not scale off this drawing. This drawing is to be read with all other contract documents. Any discrepancies | - 12.12.23 Issued for Planning | Takero Shir               | imazaki Architects    | SOUTH ORMSBY                      | LAKE AND WEIR            |     |  | JOB NO. 441.27             |  |
|----------------------------------------------------------------------------------------------------------------|--------------------------------|---------------------------|-----------------------|-----------------------------------|--------------------------|-----|--|----------------------------|--|
| are to be reported to the Architect. At construction status, this drawing remains design intent only. All      |                                | 6a Peacock<br>London SE   | k Yard, Iliffe Street | DRAWING NAME DEMOLITION ELEVATION |                          |     |  |                            |  |
| information to be checked by contractor for site accuracy and fit. Drawings are subject to statutory           |                                | t 020 7928                | 7 0                   | DRAWING STATUS                    | PLANNING                 |     |  |                            |  |
| approvals and site surveys.                                                                                    |                                | mail@t-sa.c<br>www.t-sa.c |                       | DATE SCALI<br>12.12.23 1:100      | E<br>D (A1) / 1:200 (A3) | 2.0 |  | UMBER REV.<br>41.27_0350 - |  |