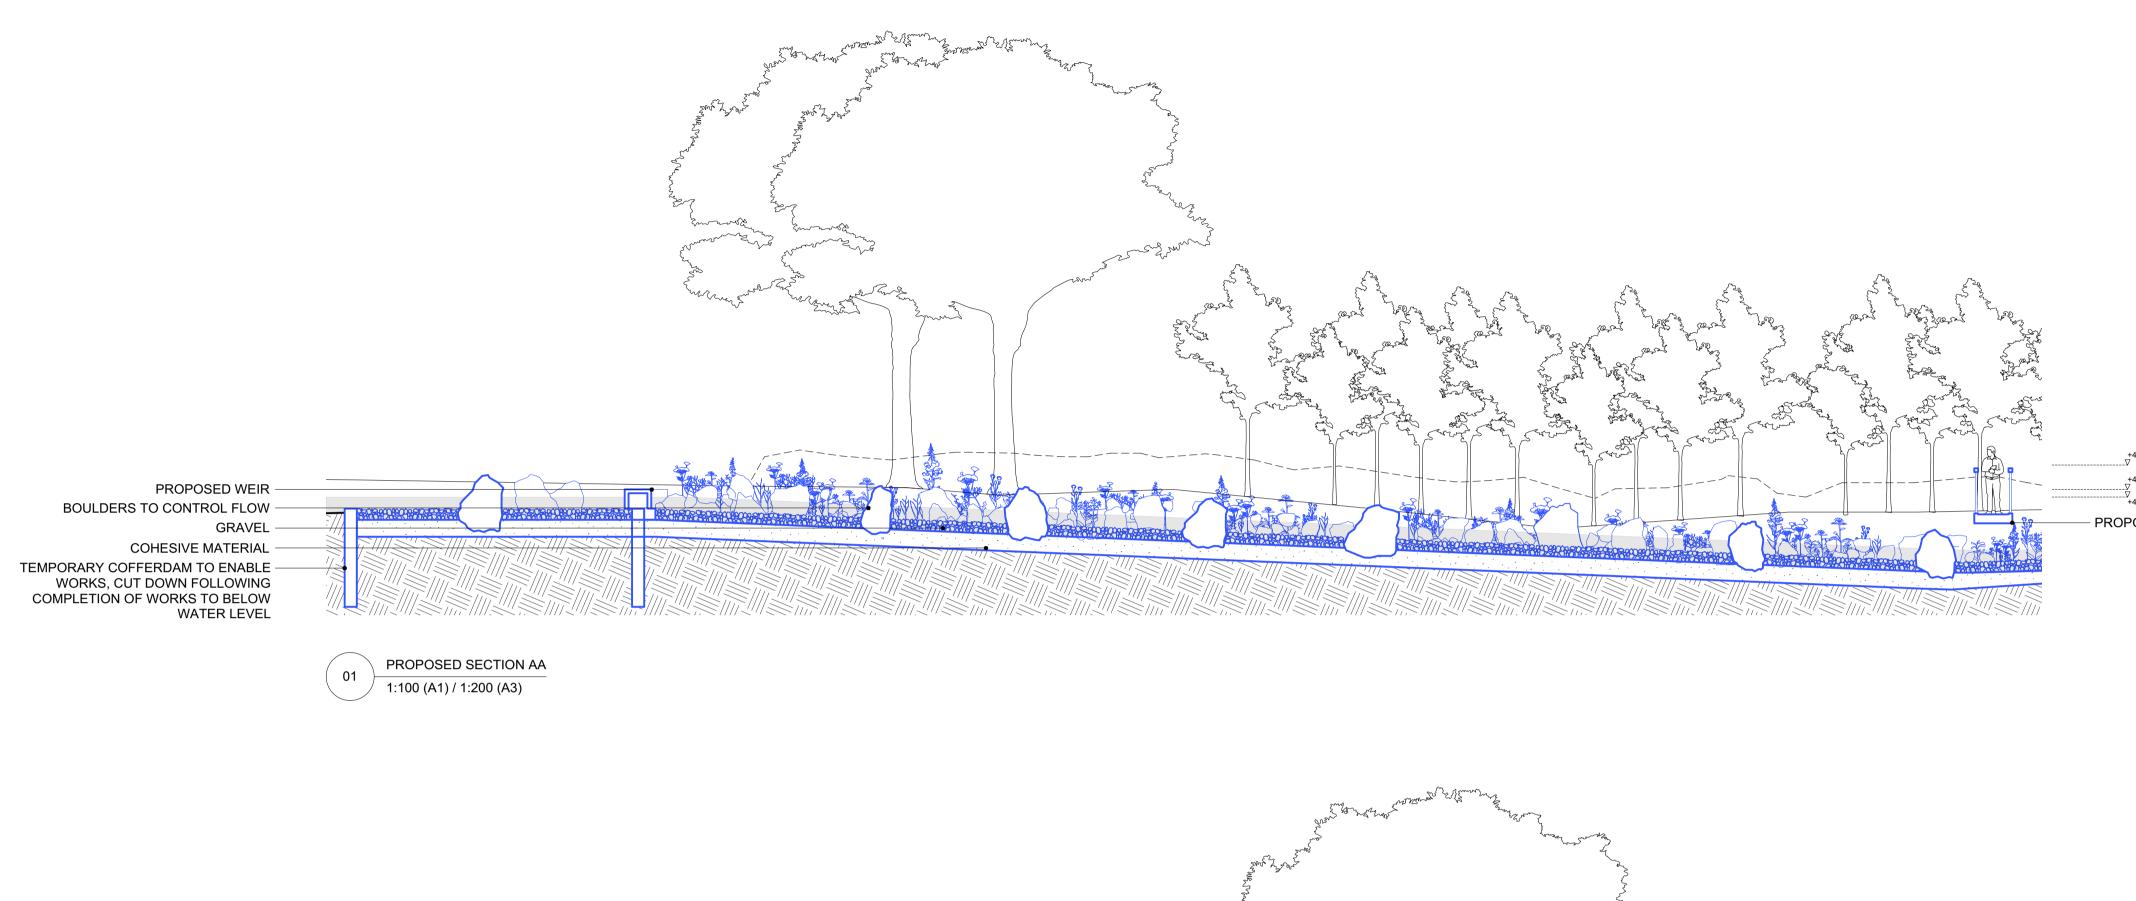

## KEY:

PROPOSED WORKS

+41.250 AOD PROPOSED TOP OF BUNDS

+40.600 AOD PROPOSED WEIR CREST 

- PROPOSED FOOTBRIDGE

+41.250 AOD PROPOSED TOP OF BUNDS +40.600 AOD PROPOSED WEIR CREST

+40.400 AOD LAKE WATER LEVEL