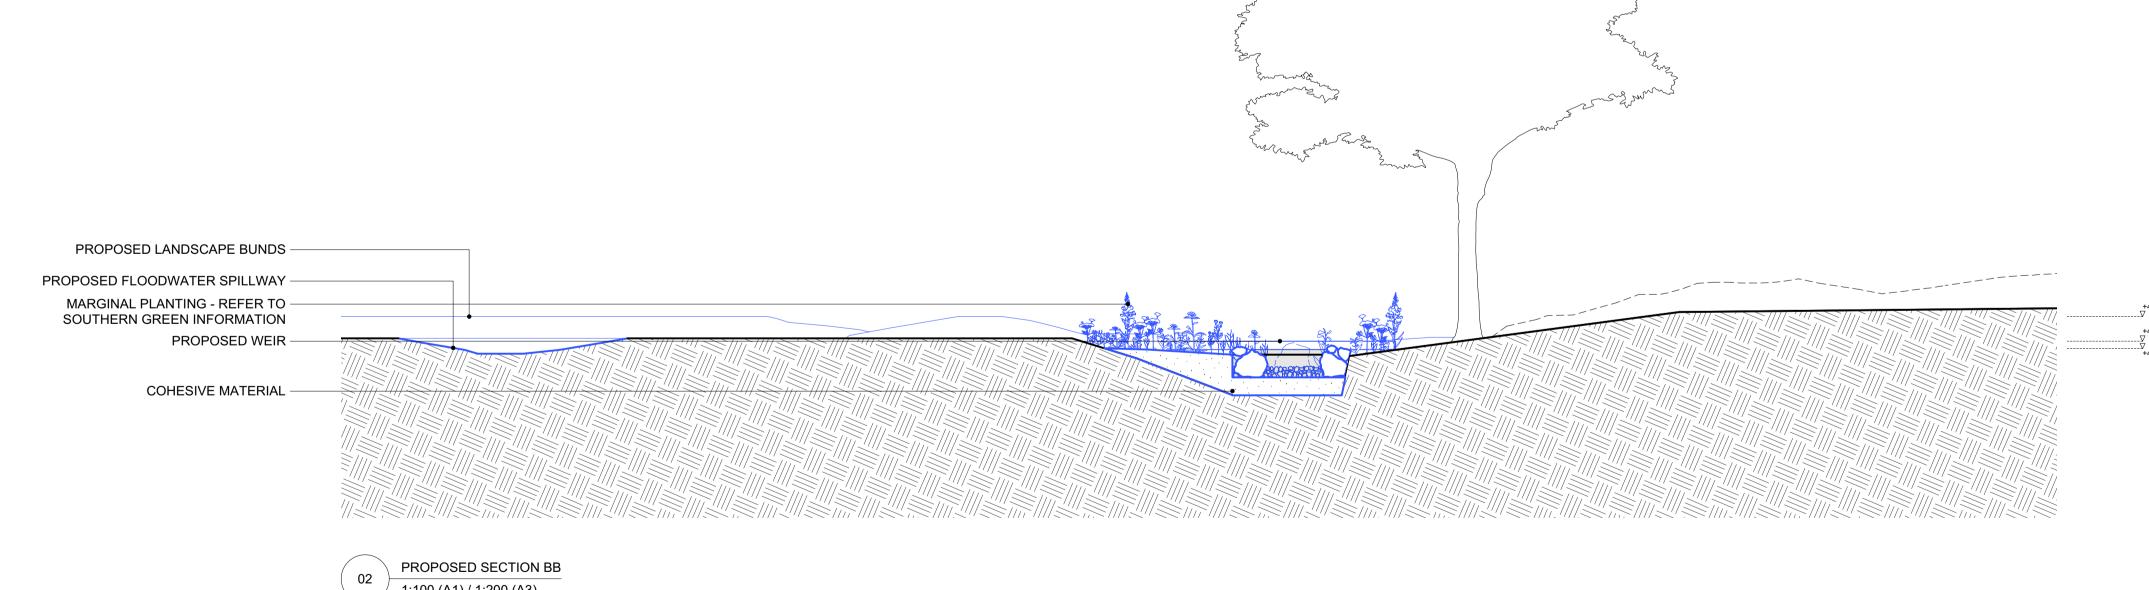

## KEY:

PROPOSED WORKS

+41.250 AOD PROPOSED TOP OF BUNDS

+40.600 AOD PROPOSED WEIR CREST 

- PROPOSED FOOTBRIDGE

+41.250 AOD PROPOSED TOP OF BUNDS +40.600 AOD PROPOSED WEIR CREST

+40.400 AOD LAKE WATER LEVEL