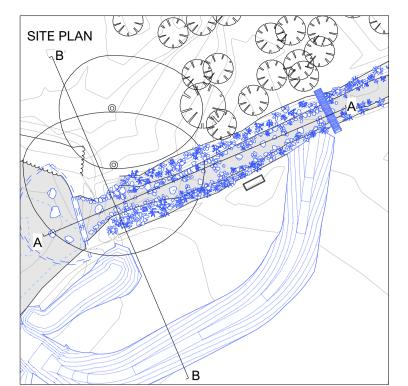

----------------------------------------------------------------------------------------------------------------------------------------------------------------------------------------------------------------------------------------------------------------------------------------------------------------------------------|--------|------------------------------|
| Do not scale off this drawing. This drawing is to be read<br>with all other contract documents. Any discrepancies<br>are to be reported to the Architect. At construction<br>status, this drawing remains design intent only. All<br>information to be checked by contractor for site<br>accuracy and fit. Drawings are subject to statutory<br>approvals and site surveys. | NOTES: | - 12.12.23 Issued for Planni |

1:100 (A1) / 1:200 (A3)





## KEY:

PROPOSED WORKS

+41.250 AOD PROPOSED TOP OF BUNDS

+40.600 AOD PROPOSED WEIR CREST 

- PROPOSED FOOTBRIDGE

+41.250 AOD PROPOSED TOP OF BUNDS +40.600 AOD PROPOSED WEIR CREST

+40.400 AOD LAKE WATER LEVEL

| akero Shimazaki Architects<br>a Peacock Yard, Iliffe Street<br>ondon SE17 3LH<br>D20 7928 9171<br>ail@t-sa.co.uk<br>ww.t-sa.co.uk | SOUTH ORMSBY LAKE AND WEIR |                         |       |         | JOB NO. 441.27 |      |  |
|-----------------------------------------------------------------------------------------------------------------------------------|----------------------------|-------------------------|-------|---------|----------------|------|--|
|