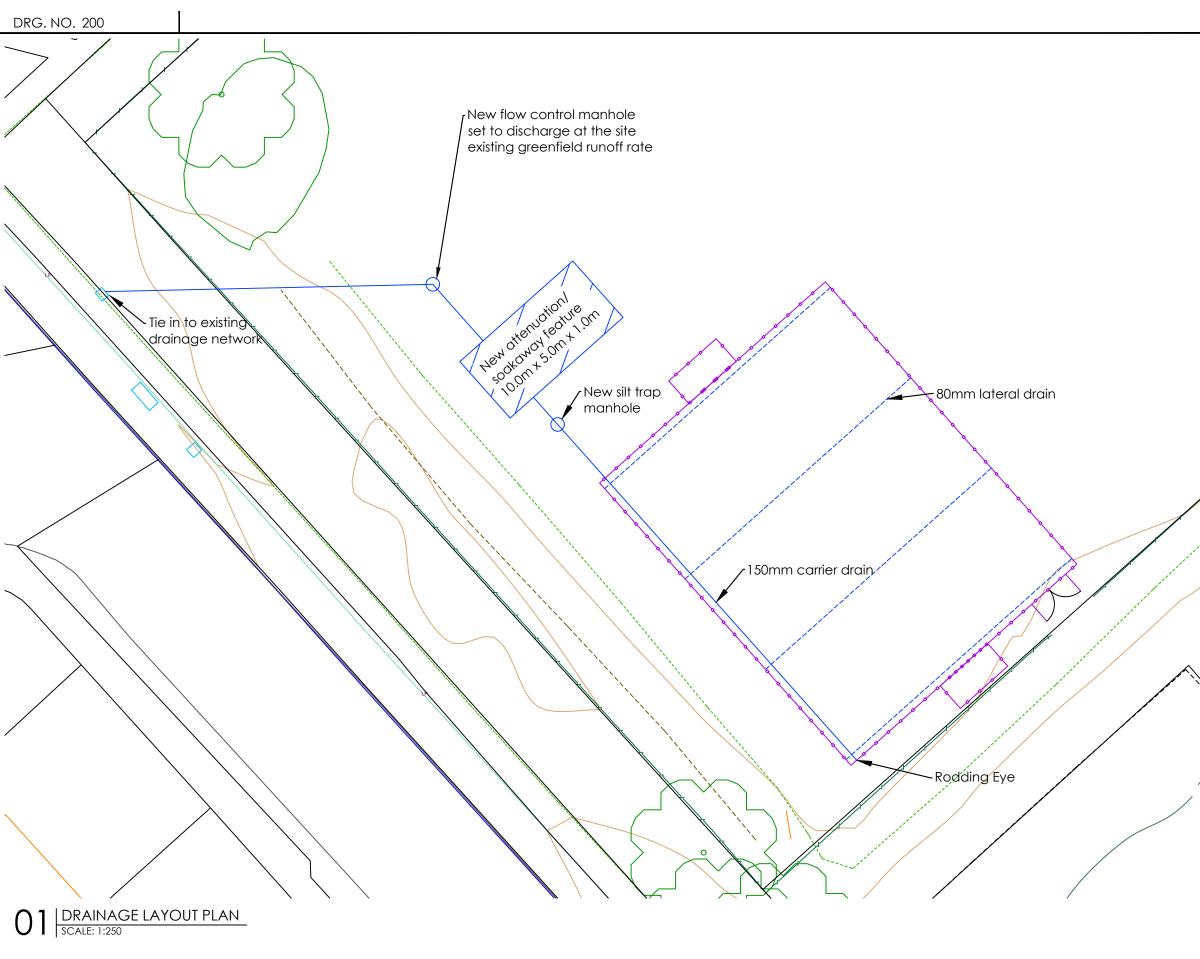

NOTES It is the contractors responsibility to check design levels and sizes for compliance. Any discrepancies or errors to be identified to the design team.

New drainage system consisting of;

Lateral drainage - 80m diamater, location as shown

Carrier drainage - 150m diamater, location as shown

<u>KEY</u>

- ---- New Perimeter Fencing
- ---- New 80mm Carrier Drain
- ---- New 150mm Carrier Drain
- O New Manhole
- New Attenuation Tank

|                 |                      | 1<br>ale ba | 2<br>r 1:25 | 3 4 5<br>i0 (metres) |     |        |      | 10 |                          |          |     |
|-----------------|----------------------|-------------|-------------|----------------------|-----|--------|------|----|--------------------------|----------|-----|
| Date:<br>Scale: | 11/2023<br>1:250 @ A | .3          |             |                      | Jot | o. No. | 3219 | >  | Drawn by:<br>Checked by: | CH<br>DD |     |
|                 |                      |             |             |                      |     |        |      |    |                          |          | 200 |