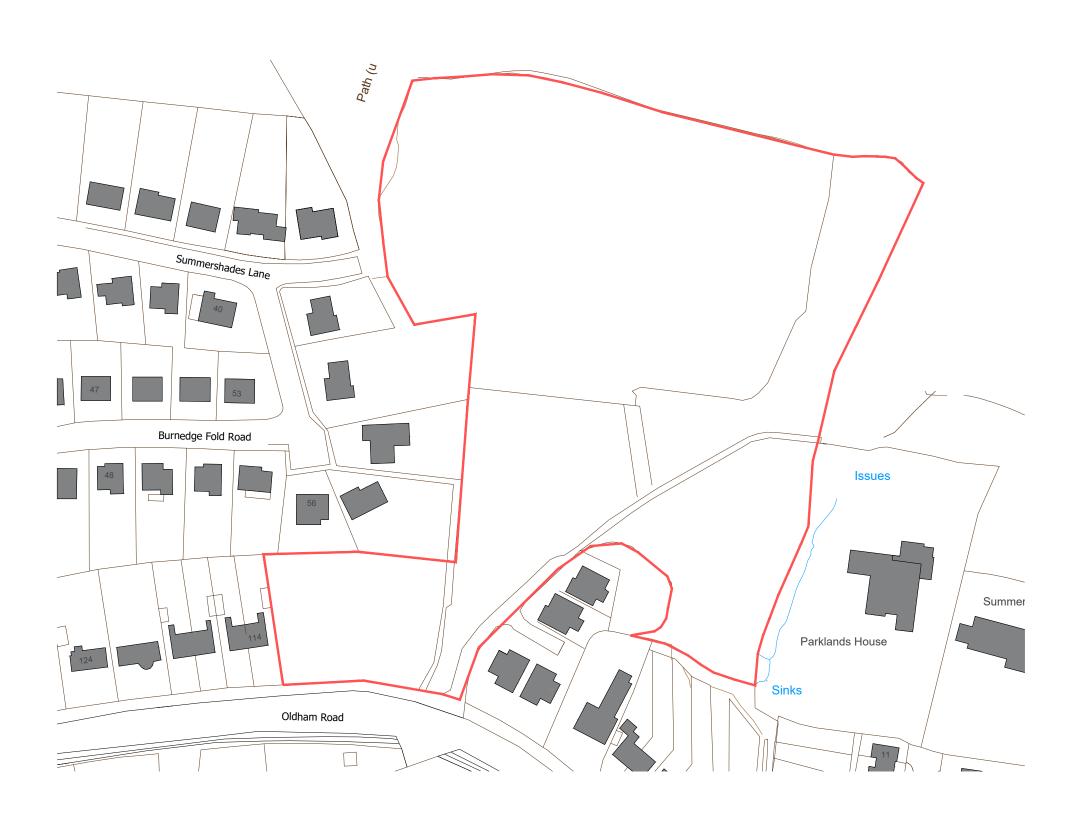

| Summershades Developments |
|---------------------------|
| Summershades              |
| Oldham Road               |
| Grasscroft                |
| Saddleworth               |

Site Location Plan
work to figured dimensions

work to figured dimensions

© CJ Partnership owns the copyright of this design /
drawing which must not be reproduced in whole or in
part without the written permission of CJ Partnership

contract no drawing no drawing no drawn by date

July 2023

Planning

Revisions: A.

scale @ A3

1:1250

Blue Pit Mill Queensway Castleton Rochdale OL11 2PG

+44 (0)1706 631347 info@cjpartnership.com

www.cjpartnership.com

CJPARTNERSHIP LA ENVIRONMENTAL ARCHITECTS