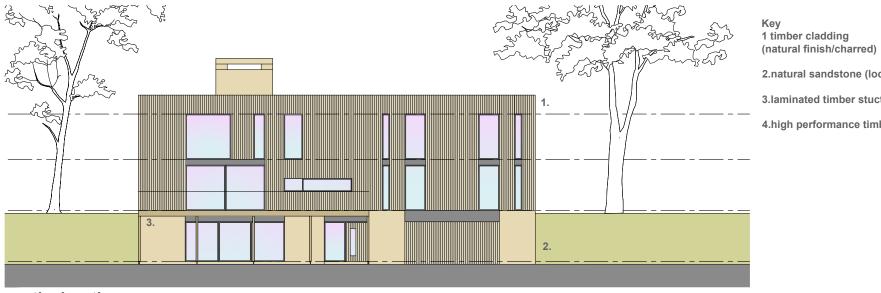

lower ground floor plan

ground floor plan

first floor plan

south elevation

north elevation

| est |  |  |  |
|-----|--|--|--|
|     |  |  |  |
|     |  |  |  |
|     |  |  |  |

House Types T1a revision 3655 06 work to figured dimensions scale @ A3

**Planning** 

Blue Pit Mill Queensway Castleton Rochdale OL11 2PG

+44 (0)1706 631347

info@cjpartnership.com www.cjpartnership.com

2.natural sandstone (locally sourced)

4.high performance timber windows

3.laminated timber stucture