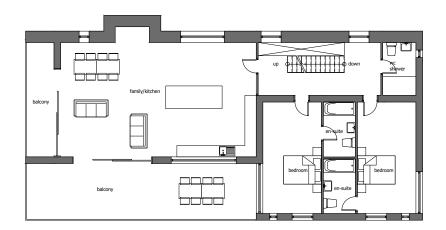

lower ground floor plan

ground floor plan

first floor plan

south elevation

north elevation

| est |  |  |  |
|-----|--|--|--|
|     |  |  |  |
|     |  |  |  |
|     |  |  |  |

House Types T1a revision 3655 06 work to figured dimensions scale @ A3