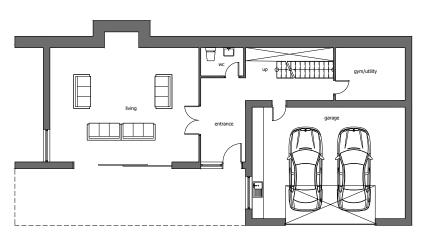

lower ground floor plan

ground floor plan

first floor plan

south elevation

north elevation

| est |  |  |  |
|-----|--|--|--|
|     |  |  |  |
|     |  |  |  |
|     |  |  |  |

House Types T1a revision 3655 06 work to figured dimensions scale @ A3