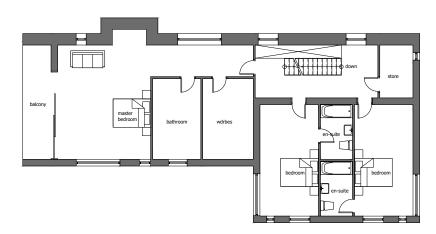

lower ground floor plan

ground floor plan

first floor plan

south elevation

north elevation

| est |  |  |  |
|-----|--|--|--|
|     |  |  |  |
|     |  |  |  |
|     |  |  |  |

House Types T1a revision 3655 06 work to figured dimensions scale @ A3