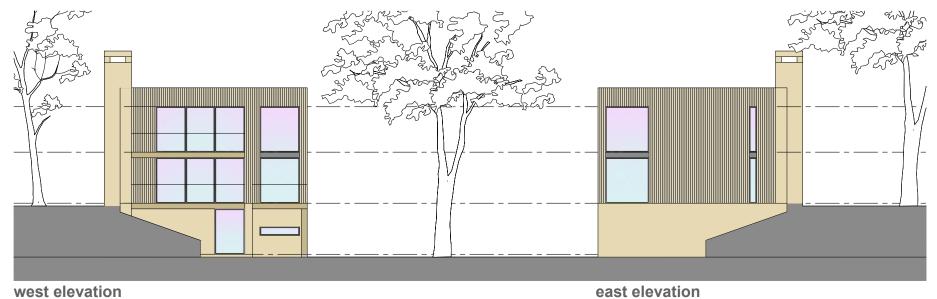

lower ground floor plan

ground floor plan

first floor plan

south elevation

north elevation

| est |  |  |  |
|-----|--|--|--|
|     |  |  |  |
|     |  |  |  |
|     |  |  |  |

House Types T1a revision 3655 06 work to figured dimensions scale @ A3

**Planning** 

Blue Pit Mill Queensway Castleton Rochdale OL11 2PG

+44 (0)1706 631347

info@cjpartnership.com www.cjpartnership.com

2.natural sandstone (locally sourced)

4.high performance timber windows

3.laminated timber stucture