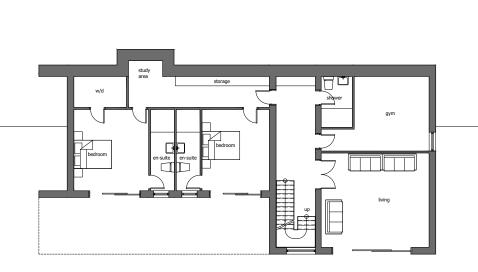

lower ground floor plan

ground floor plan

first floor plan

Summershades Developments Summershades Oldham Road Grasscroft Saddleworth

House Types T2

work to figured dimensions

© CJ Partnership owns the copyright of this design / drawing which must not be reproduced in whole or in part without the written permission of CJ Partnership