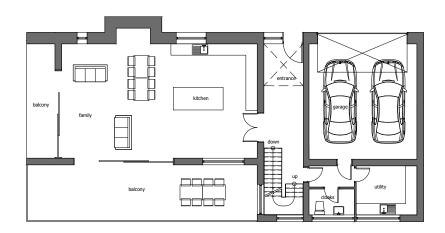

lower ground floor plan

ground floor plan

first floor plan

Summershades Developments Summershades Oldham Road Grasscroft Saddleworth

House Types T2

work to figured dimensions

© CJ Partnership owns the copyright of this design / drawing which must not be reproduced in whole or in part without the written permission of CJ Partnership