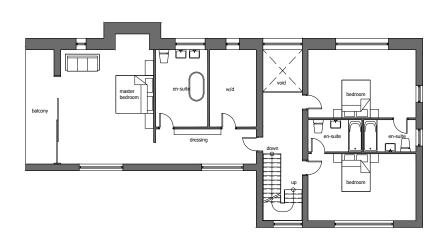

lower ground floor plan

ground floor plan

first floor plan

Summershades Developments Summershades Oldham Road Grasscroft Saddleworth

House Types T2

work to figured dimensions

© CJ Partnership owns the copyright of this design / drawing which must not be reproduced in whole or in part without the written permission of CJ Partnership