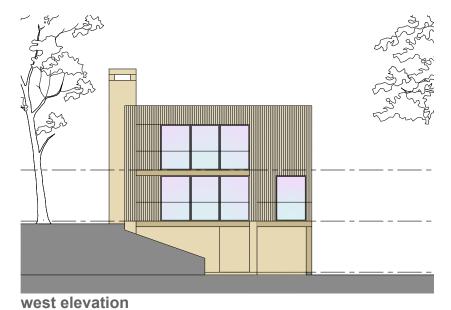

2.natural sandstone (locally sourced)

Key 1 timber cladding (natural finish/charred)