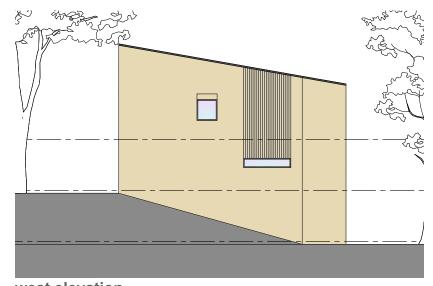

## 2,900ft exc. garage

lower ground floor plan

ground floor plan

first floor plan

south elevation

west elevation

east elevation

| Summershades Developments |
|---------------------------|
| Summershades              |
| Oldham Road               |
| Grasscroft                |
| Saddleworth               |

+44 (0)1706 631347 info@cjpartnership.com

www.cjpartnership.com

CJPARTNERSHIP ENVIRONMENTAL ARCHITECTS

Key 1 timber cladding (natural finish/charred)

3.laminated timber stucture

2.natural sandstone (locally sourced)