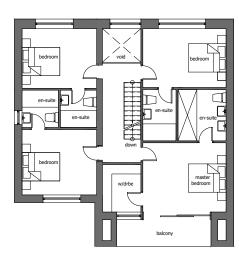

## 2,900ft exc. garage

lower ground floor plan

ground floor plan

first floor plan

south elevation

west elevation

east elevation

| Summershades Developments |
|---------------------------|
| Summershades              |
| Oldham Road               |
| Grasscroft                |
| Saddleworth               |