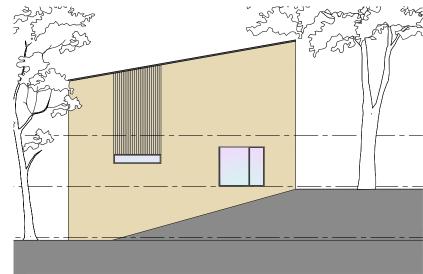

## 2,900ft exc. garage

lower ground floor plan

ground floor plan

first floor plan

south elevation

west elevation

east elevation

| Summershades Developments |
|---------------------------|
| Summershades              |
| Oldham Road               |
| Grasscroft                |
| Saddleworth               |

+44 (0)1706 631347 info@cjpartnership.com

www.cjpartnership.com

CJPARTNERSHIP ENVIRONMENTAL ARCHITECTS

Key 1 timber cladding (natural finish/charred)

3.laminated timber stucture

2.natural sandstone (locally sourced)