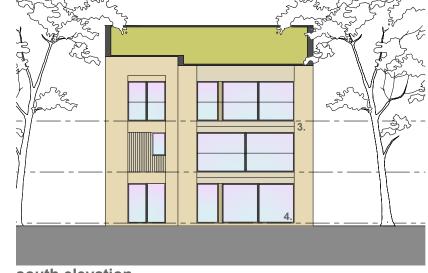

## 2,900ft exc. garage

lower ground floor plan

ground floor plan

first floor plan

south elevation

west elevation

east elevation

| Summershades Developments |
|---------------------------|
| Summershades              |
| Oldham Road               |
| Grasscroft                |
| Saddleworth               |

+44 (0)1706 631347 info@cjpartnership.com

www.cjpartnership.com

CJPARTNERSHIP ENVIRONMENTAL ARCHITECTS

Key 1 timber cladding (natural finish/charred)

3.laminated timber stucture

2.natural sandstone (locally sourced)

4.high performance timber windows