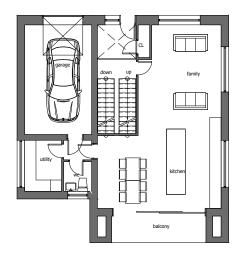

## 2,900ft exc. garage

lower ground floor plan

ground floor plan

first floor plan

south elevation

west elevation

east elevation

| Summershades Developments |
|---------------------------|
| Summershades              |
| Oldham Road               |
| Grasscroft                |
| Saddleworth               |