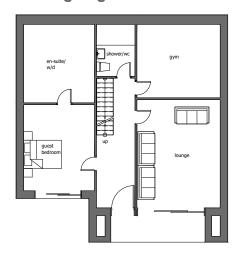

## 2,900ft exc. garage

lower ground floor plan

ground floor plan

first floor plan

south elevation

west elevation

east elevation

| Summershades Developments |
|---------------------------|
| Summershades              |
| Oldham Road               |
| Grasscroft                |
| Saddleworth               |