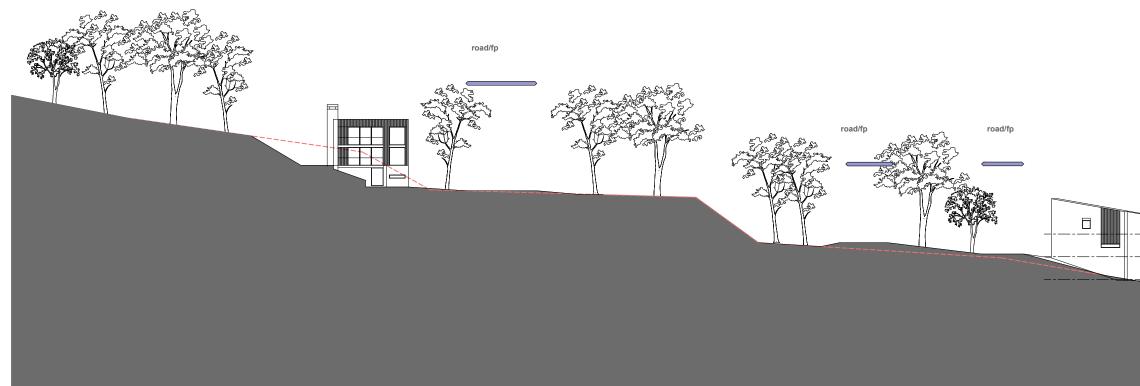

## section B-B

| Summershades Developments | Site Sections                                                                                               | contract no | drawing no     | revision   |            | Blue Pit Mill Queensway     |
|---------------------------|-------------------------------------------------------------------------------------------------------------|-------------|----------------|------------|------------|-----------------------------|
| Summershades              |                                                                                                             | 3655        | 11             |            | Planning   | Castleton Rochdale OL11 2PG |
| Oldham Road               | work to figured dimensions                                                                                  | 0000        |                |            |            | +44 (0)1706 631347          |
| Grasscroft                | © CJ Partnership owns the copyright of this design /<br>drawing which must not be reproduced in whole or in | drawn by    |                | scale @ A3 | Revisions: | info@cjpartnership.com      |
| Saddleworth               | part without the written permission of CJ Partnership                                                       |             | September 2023 | 1:500      | A.         | www.cjpartnership.com       |