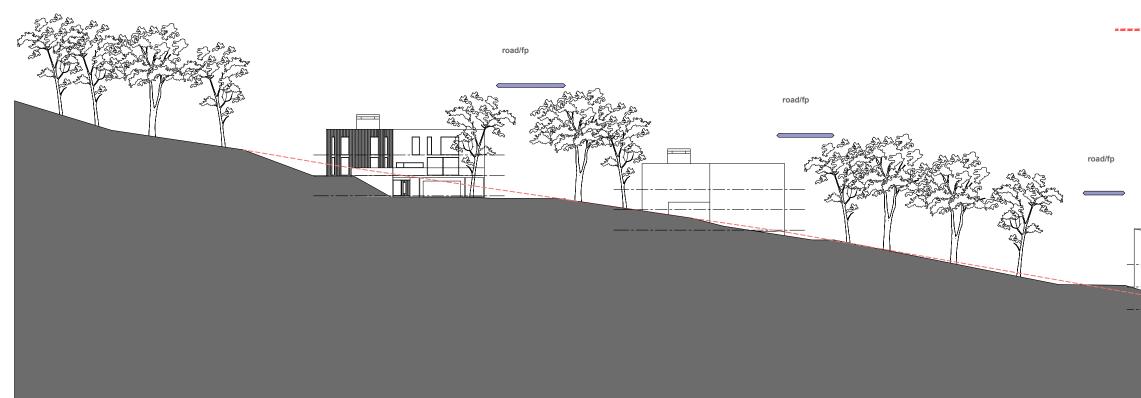

section A-A



## section B-B

| Summershades Developments | Site Sections                                                                                               | contract no | drawing no     | revision   |            | Blue Pit Mill Queensway     |
|---------------------------|-------------------------------------------------------------------------------------------------------------|-------------|----------------|------------|------------|-----------------------------|
| Summershades              |                                                                                                             | 3655        | 11             |            | Planning   | Castleton Rochdale OL11 2PG |
| Oldham Road               | work to figured dimensions