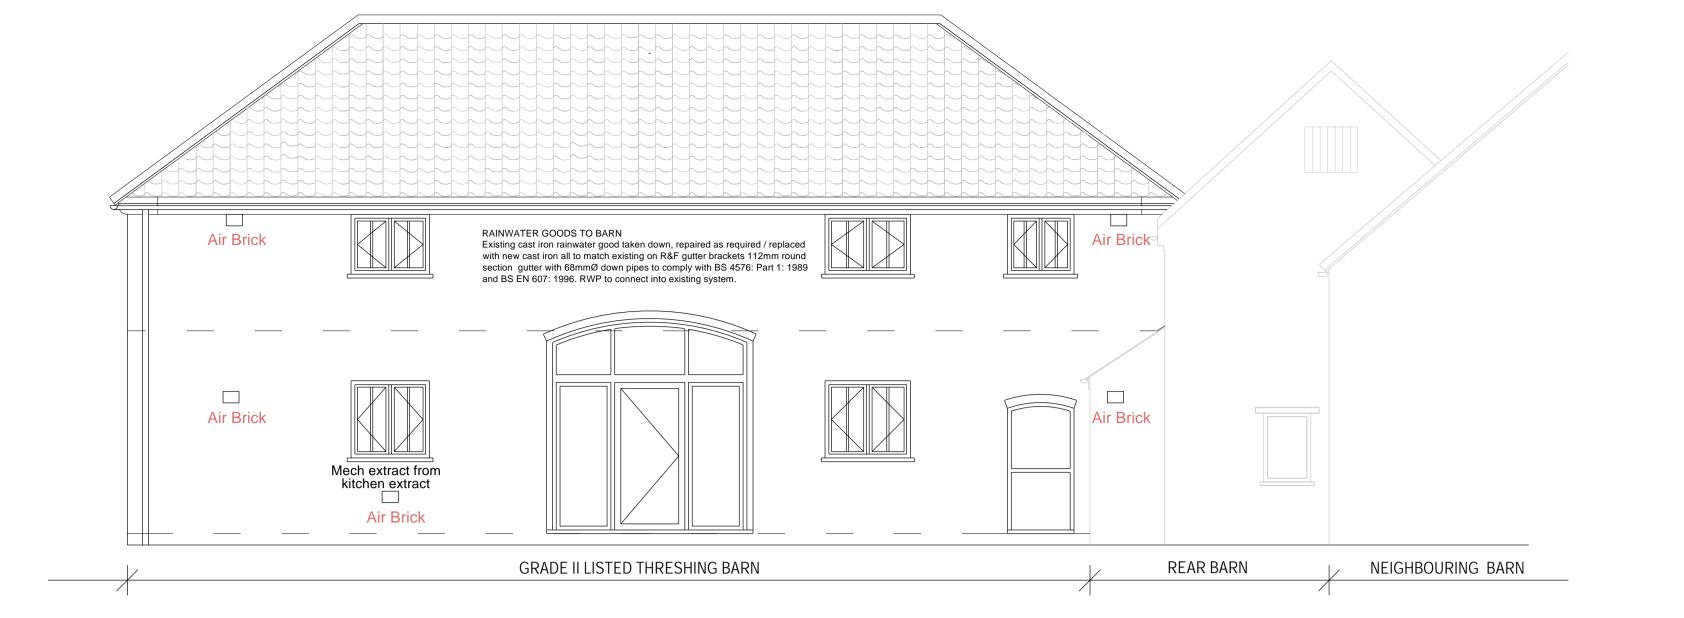

Proposed Front (North) Elevation:

Proposed Side (East) Elevation:

| General | Notes |
|---------|-------|

| Actual | Size. |
|--------|-------|
|        | 10mm  |

©2023

These drawings are for tender purposes only and are copyright of TF Architectural Services Ltd. Any anomolies must be reported to TF Architectural Services Ltd.

All measurements are deemed as approximate and must be checked on site prior to works starting.

All works to be carried out in accordance with the current Building Regulations, British Standards and Codes of Practice and to the satisfaction of the Building Inspector.

The raking out of loose mortar for the purpose of re-pointing shall be carried out by tools held in the hand and not by power-driven tools. The extent of the repointing shall cover only areas where the mortar has perished and is crumbling away.

Pointing mix to be lime / sharp sand mix, mix to be agreed and approved on site with conservation officer prior to any repointing works commencing

Any new openings formed or altered are be formed by hand removal of brickwork, all opening to have brick returned jambs, NO cut brick reveals will be permitted