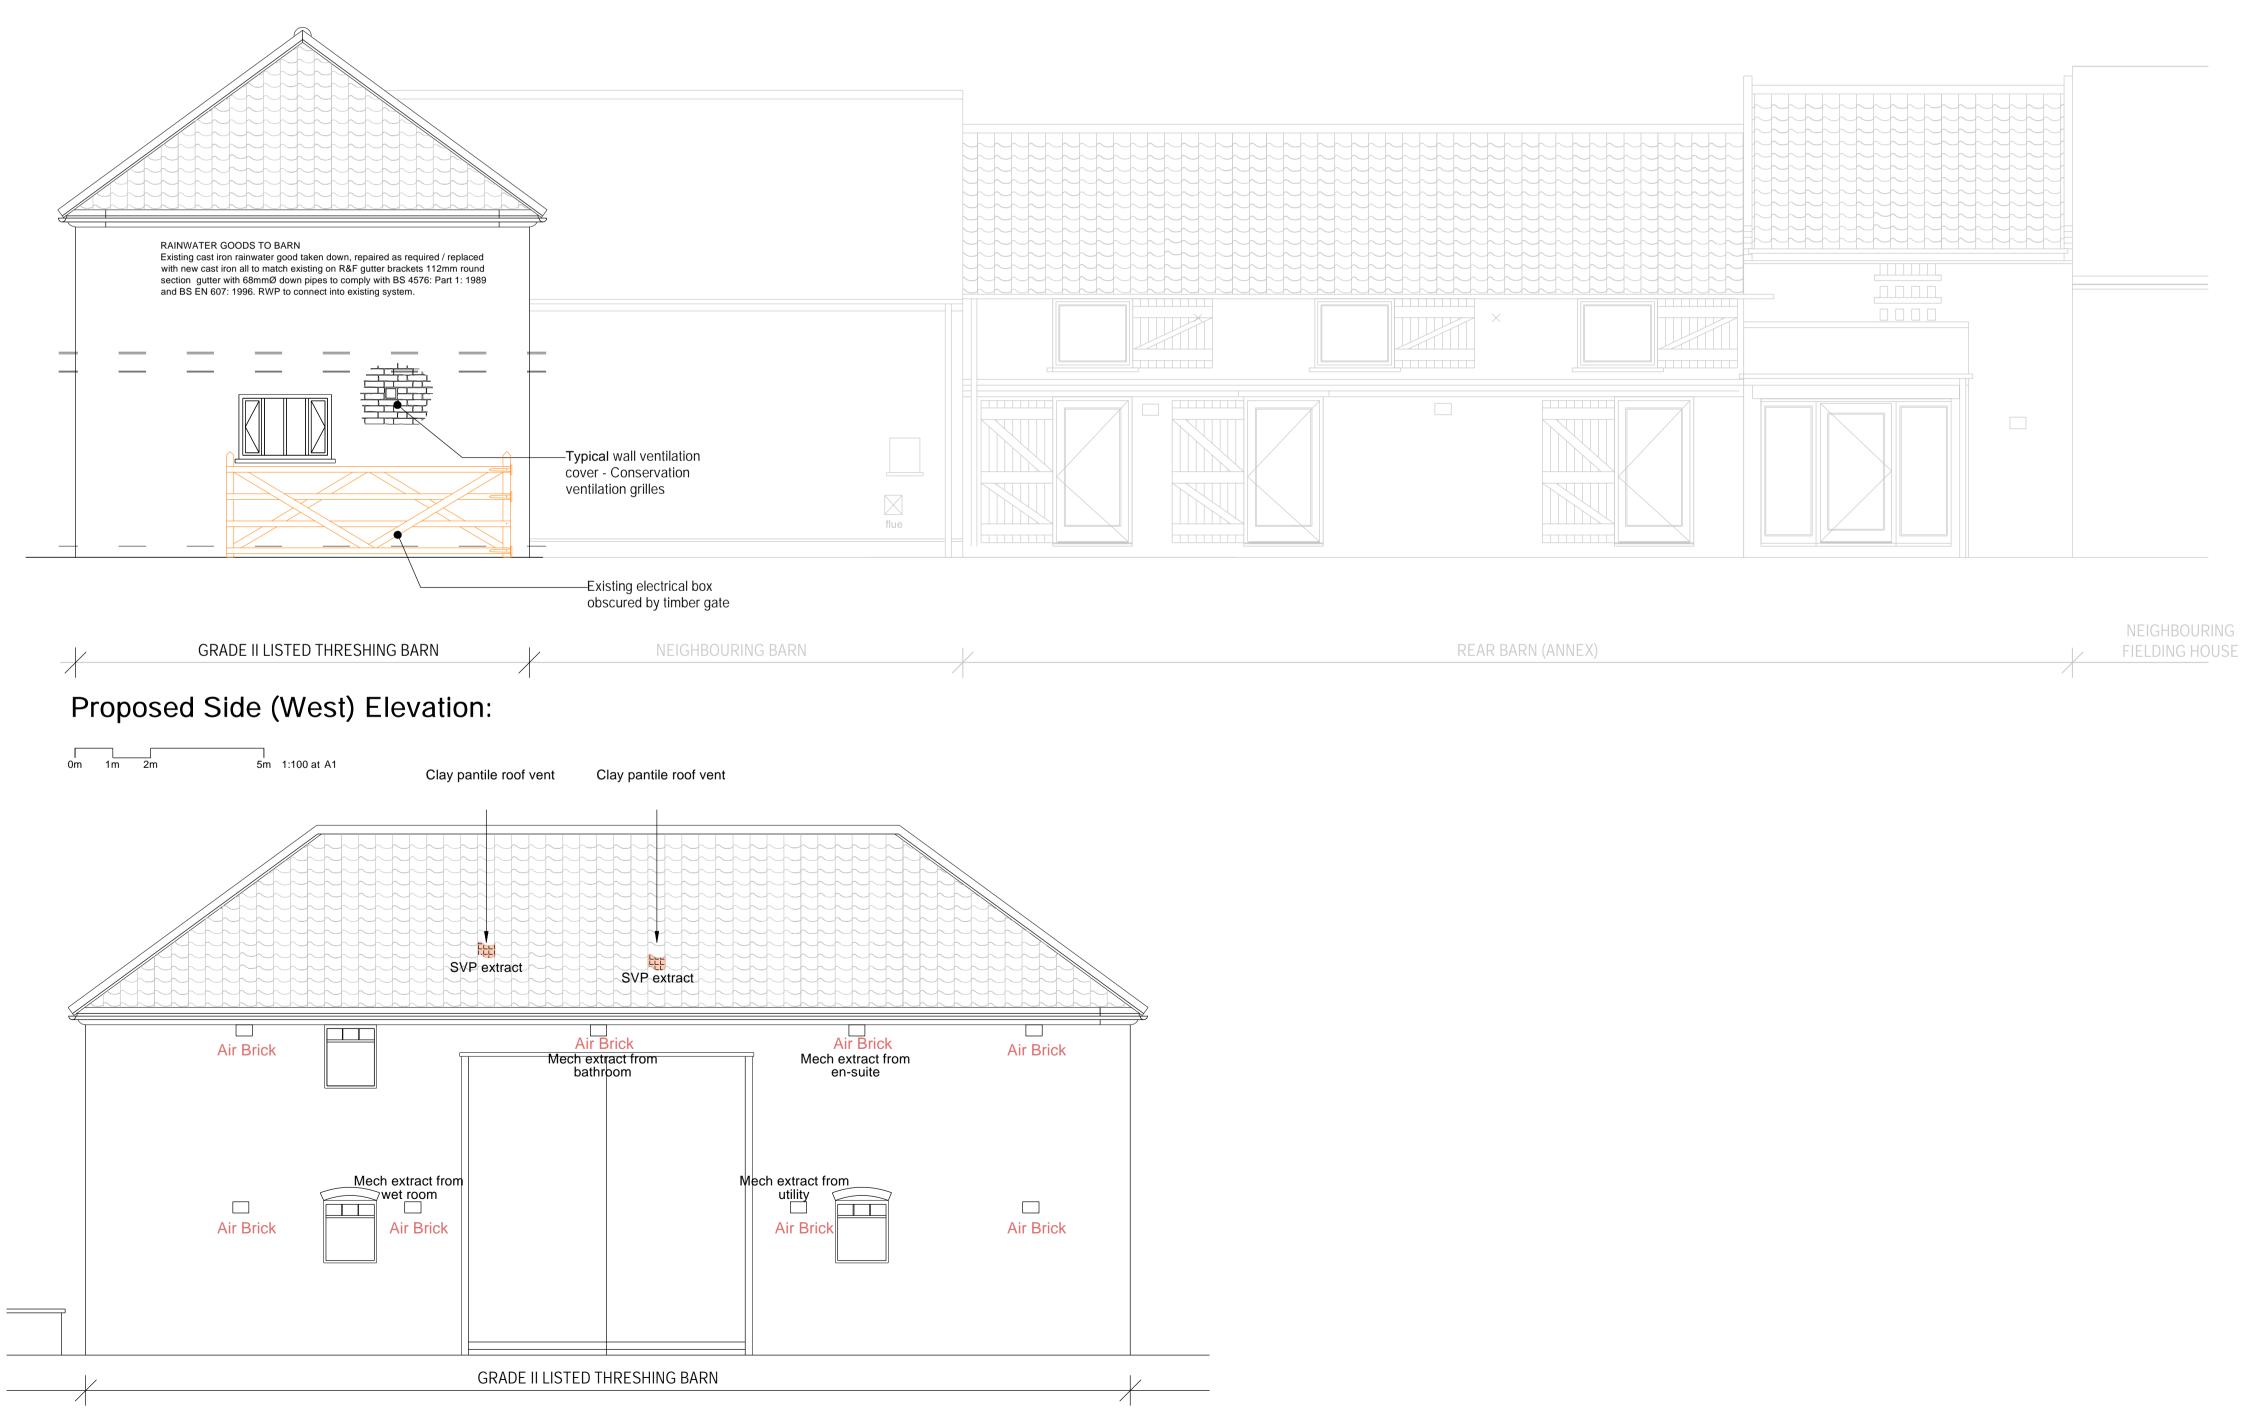

Proposed Front (North) Elevation:

Proposed Side (East) Elevation:

| General | Notes |
|---------|-------|

| Actual | Size. |
|--------|-------|
|        | 10mm  |

©2023

These drawings are for tender purposes only and are copyright of TF Architectural Services Ltd. Any anomolies must be reported to TF Architectural Services Ltd.

All measurements are deemed as approximate and must be checked on site prior to works starting.

All works to be carried out in accordance with the current Building Regulations, British Standards and Codes of Practice and to the satisfaction of the Building Inspector.

The raking out of loose mortar for the purpose of re-pointing shall be carried out by tools held in the hand and not by power-driven tools. The extent of the repointing shall cover only areas where the mortar has perished and is crumbling away.

Pointing mix to be lime / sharp sand mix, mix to be agreed and approved on site with conservation officer prior to any repointing works commencing

Any new openings formed or altered are be formed by hand removal of brickwork, all opening to have brick returned jambs, NO cut brick reveals will be permitted