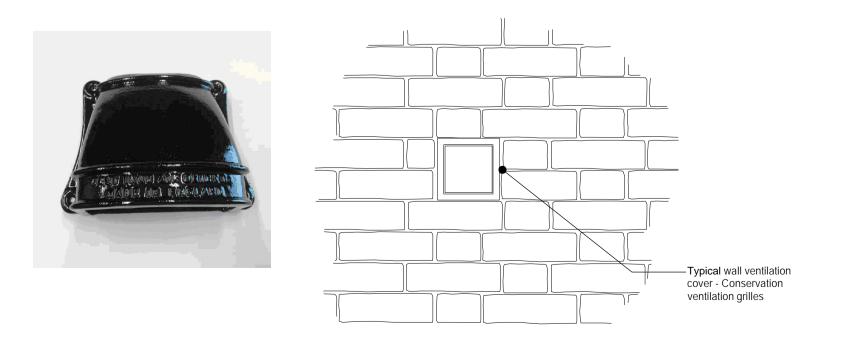

Ltd. Any anomolies must be

All measurements are deemed as approximate and must be

All works to be carried out in accordance with the current Building Regulations, British Standards and Codes of Practice

reported to TF Architectural Services Ltd.

and to the satisfaction of the Building Inspector.

checked on site prior to works starting.

Lead Soakers. Code 3 lead is



Proposed barn & annexe conversion

DRAWING TITLE:

Proposed Annexe Details

PROJECT ADDRESS:

Old Manor Farm Barn Main Street Farnsfield

| Mr & Mrs Heywood                        |                 |  |  |  |
|-----------------------------------------|-----------------|--|--|--|
| <sub>DRG NO:</sub><br>602_2022_06 Rev E | DATE: June 2023 |  |  |  |
| SCALE: 1:20 & 1:10                      | FORMAT: A1      |  |  |  |



Wall ventilation cover - Conservation ventilation grilles