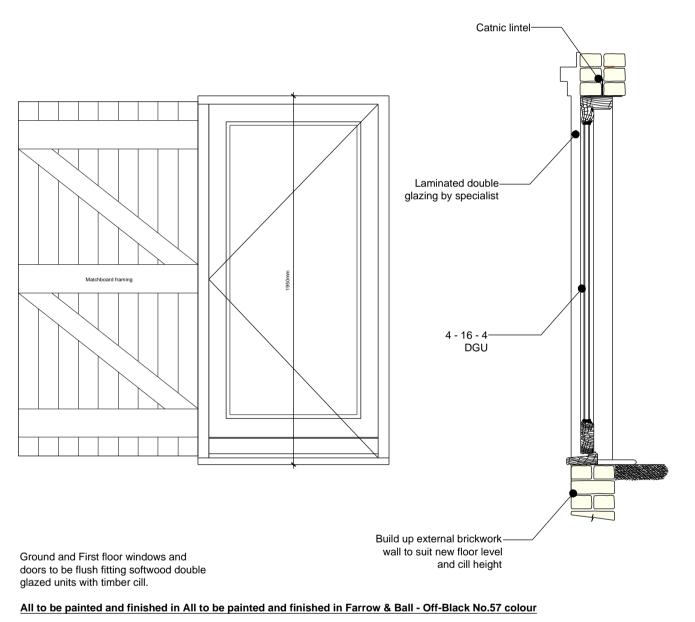

## Front elevation doors:

Reclaimed clay Pantile

Black aluminum cover 'air brick' vent

Clay cowl pantile roof vent

Heritage textured black aluminum gutters and down pipes, gutters supported on rise and fall brackets