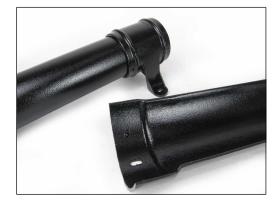

## Front elevation doors:

Reclaimed clay Pantile

Black aluminum cover 'air brick' vent

Clay cowl pantile roof vent

Heritage textured black aluminum gutters and down pipes, gutters supported on rise and fall brackets