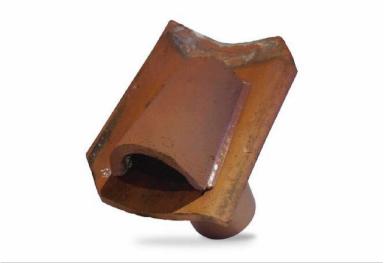

## Front elevation doors:

Reclaimed clay Pantile

Black aluminum cover 'air brick' vent

Clay cowl pantile roof vent

Heritage textured black aluminum gutters and down pipes, gutters supported on rise and fall brackets