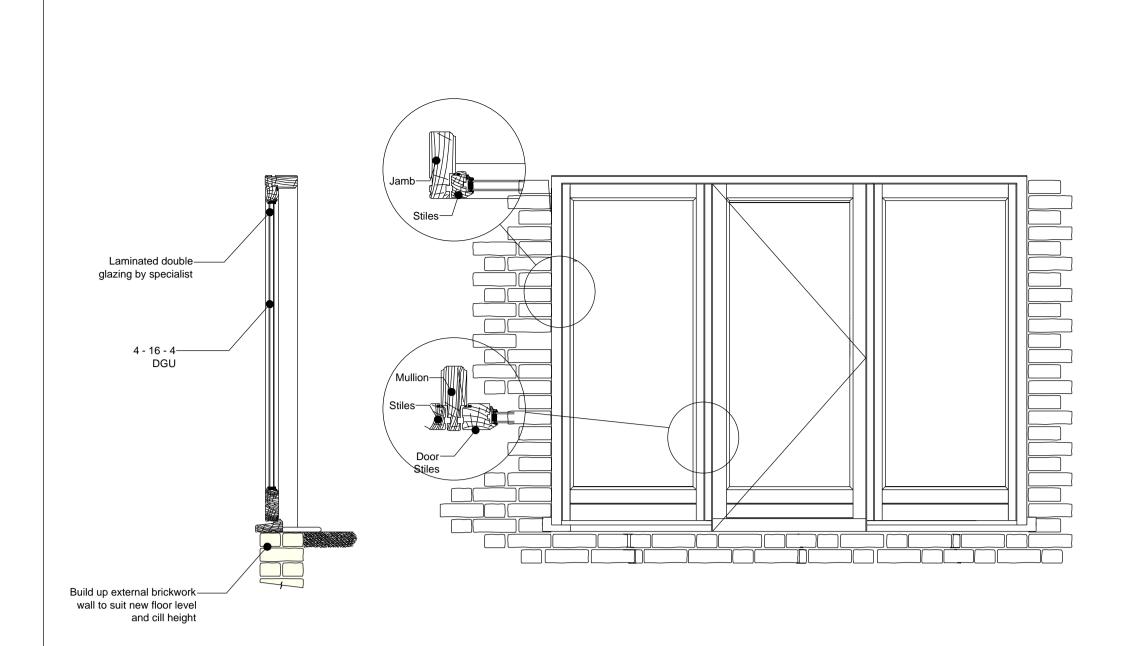

# Glazed door and side panels:





### Front elevation windows:

0m 200mm 400mm 1.20 at A

## Front elevation doors:



Reclaimed clay Pantile



Black aluminum cover 'air brick' vent



Clay cowl pantile roof vent



Heritage textured black aluminum gutters and down pipes, gutters supported on rise and fall brackets

# The Rooflight Window Company Conservation Roof lights Selfmm x 1028mm CR09.2 The Roof light company E1 roof light range Roof blee. Roof blee.

# The Roof Light Company CR03-2 roof light:

0m 100mm 200mm 500mm 1:10 at A

| Е   | Corbel detail raised to annexe, internal wall added to barn | 12.2023 |
|-----|-------------------------------------------------------------|---------|
| D   | External finish                                             | 09.2023 |
| С   | Externa