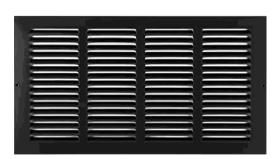

# Glazed door and side panels:





### Front elevation windows:

0m 200mm 400mm 1.20 at A

## Front elevation doors:



Reclaimed clay Pantile



Black aluminum cover 'air brick' vent



Clay cowl pantile roof vent



Heritage textured black aluminum gutters and down pipes, gutters supported on rise and fall brackets

# The Rooflight Window Company Conservation Roof lights Selfmm x 1028mm CR09.2 The Roof light company E1 roof light range Roof blee. Roof blee.

# The Roof Light Company CR03-2 roof light:

0m 100mm 200mm 500mm 1:10 at A

| Е   | Corbel detail raised to annexe, internal wall added to barn | 12.2023 |
|-----|-------------------------------------------------------------|---------|
| D   | External finish                                             | 09.2023 |
| С   | External finish                                             | 09.2023 |
| В   | Revised details                                             | 08.2023 |
|