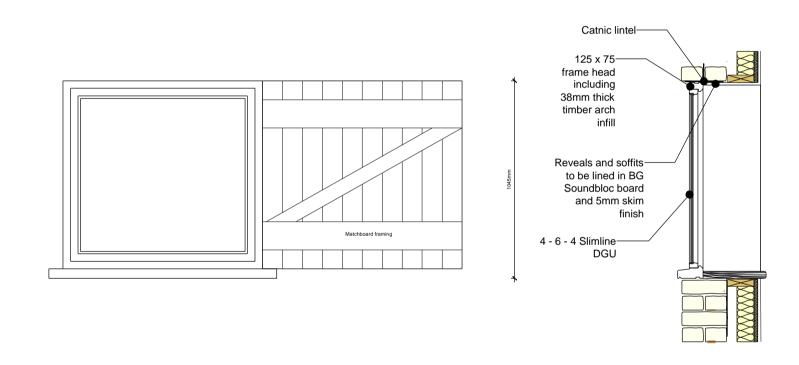

## Front elevation doors:

Reclaimed clay Pantile

Black aluminum cover 'air brick' vent

Clay cowl pantile roof vent

Heritage textured black aluminum gutters and down pipes, gutters supported on rise and fall brackets