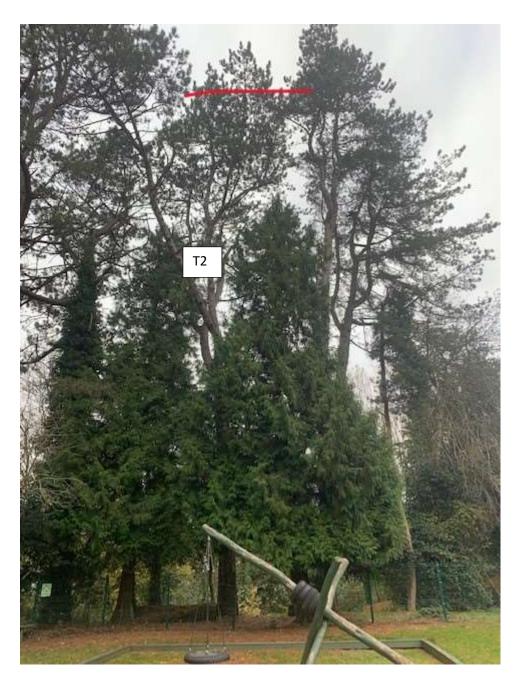

## Schedule of tree works requirements.

- Site address Orbis, 27 Pendwyallt Road, Cardiff, CF14 7EF
- Cell No SWA071
- Works Tree reduction to improve 'line of site'.

It is recommended that the trees shown in the schedule below and photos are reduced by 2 to 3 metres to achieve the 'Line of Sight' (LOS) necessary for the telecom masts to operator efficiently.

Simon Pearce

Director

Trinkle & Pearce Landscapes

Figure 1 - T1

Figure 2 - T2

## TREE SURVEY-SCHEDULE

SITE REF: ORBIS DATE: 17/11/2023

| TREE<br>NO/<br>GROUP/<br>HEDGE | TREE/SHRUB<br>SPECIES               | HEIGHT<br>APPROX<br>M | STEM<br>DIAMETER<br>MM | SPREAD<br>APPROX<br>M<br>N,S,E,W | HEIGHT<br>1ST<br>BRANCH/<br>CANOPY | LIFE<br>STAGE<br>Y, SM,<br>M, OM | PHYSIOLOGICAL<br>/STRUCTURAL<br>CONDITION<br>G,F,P,D | ESTIMATED<br>REMAINING<br>YEARS | TREE<br>CATEGORY | NOTES          |
|--------------------------------|-------------------------------------|-----------------------|------------------------|----------------------------------|------------------------------------|----------------------------------|------------------------------------------------------|---------------------------------|------------------|----------------|
| 1#                             | Pinus sylvestris<br>E314039 N181214 | 25M+                  | 600                    | 10                               | 15                                 | М                                | F                                                    | 20+                             | B2               | REDUCE<br>2/3M |
| 2 #                            | Pinus sylvestris<br>E314039 N181204 | 25M+                  | 800                    | 12                               | 15                                 | М                                | F                                                    | 20+                             | B2               | REDUCE<br>2/3M |