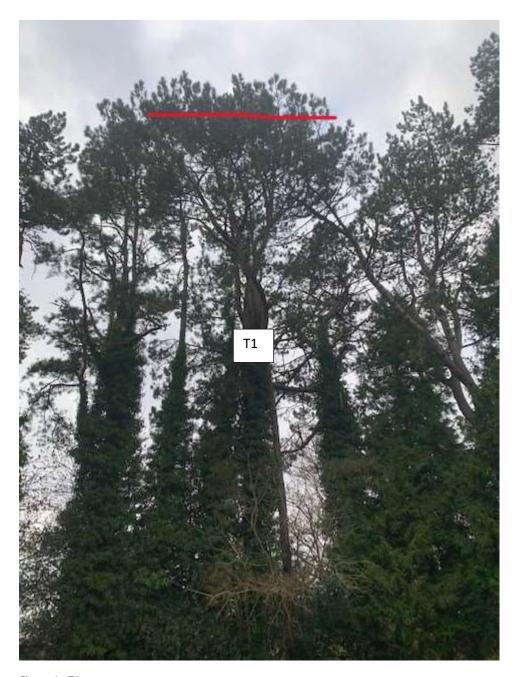

## Schedule of tree works requirements.

- Site address Orbis, 27 Pendwyallt Road, Cardiff, CF14 7EF
- Cell No SWA071
- Works Tree reduction to improve 'line of site'.

It is recommended that the trees shown in the schedule below and photos are reduced by 2 to 3 metres to achieve the 'Line of Sight' (LOS) necessary for the telecom masts to operator efficiently.

Simon Pearce

Director

Trinkle & Pearce Landscapes

Figure 1 - T1

Figure 2 - T2

## TREE SURVEY-SCHEDULE

SITE REF: ORBIS DATE: 17/11/2023

| TREE<br>NO/<br>GROUP/<br>HEDGE | TREE/SHRUB<br>SPECIES               | HEIGHT<br>APPROX<br>M | STEM<br>DIAMETER<br>MM | SPREAD<br>APPROX<br>M<br>N,S,E,W | HEIGHT<br>1ST<br>BRANCH/<br>CANOPY | LIFE<br>STAGE<br>Y, SM,<br>M, OM | PHYSIOLOGICAL<br>/STRUCTURAL<br>CONDITION<br>G,F,P,D | ESTIMATED<br>REMAINING<br>YEARS | TREE<br>CATEGORY | NOTES          |
|--------------------------------|-------------------------------------|-----------------------|------------------------|----------------------------------|------------------------------------|----------------------------------|------------------------------------------------------|---------------------------------|------------------|----------------|
| 1#                             | Pinus sylvestris<br>E314039 N181214 | 25M+                  | 600                    | 10                               | 15                                 | М                                | F                                                    | 20+                             | B2               | REDUCE<br>2/3M |
| 2 #                            | Pinus sylvestris<br>E314039 N181204 | 25M+                  | 800                    | 12                               | 15                                 | М                                | F                                                    | 20+                             | B2               | REDUCE<br>2/3M |