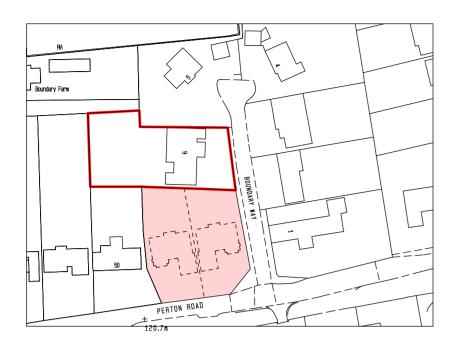

Location Plan 1:1250

Site of approved application 21/00703/FUL. Located at 7 Boundary Way, Wightwick.

© Crown copyright and database rights 2022 OS 100035409

Reproduction in whole or in part is prohibited

client

job

6 Boundary Way, Wightwick, Wolverhampton, WV6 8DL

drawing

Location and Block Plan

no.

23 90 03A