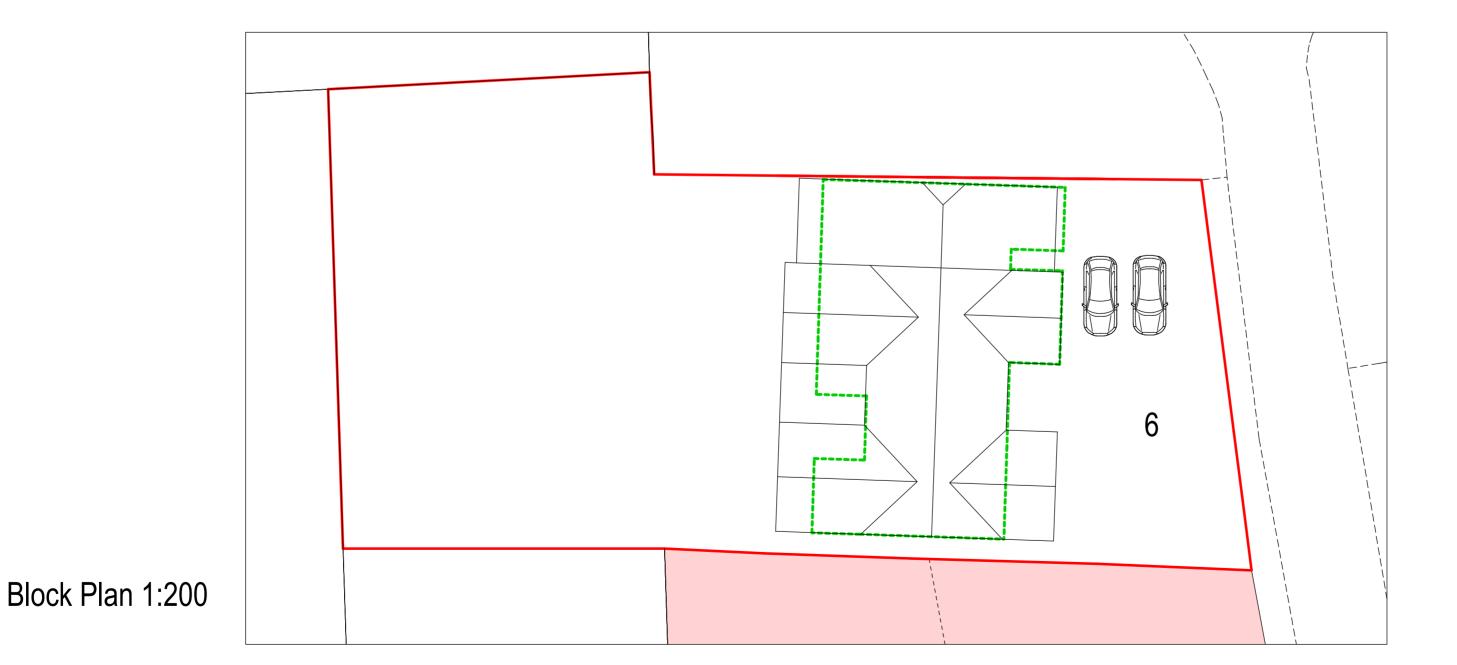

without the permission of Ordnance Survey.

Denotes Outline of Existing Structure

revisio

scale 1:200, 1:1250 @ A2

All contractors must visit the site and be responsible for taking and checking dimension relative to this work.

client

job

6 Boundary Way, Wightwick, Wolverhampton, WV6 8DL

drawing

Location and Block Plan

no.

23 90 03A