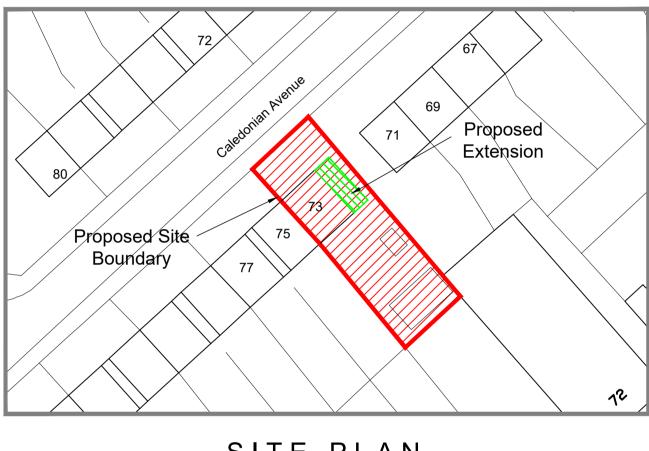

5m SCALE 1:50

SCALE 1:1250

SITE NATIONAL GRID REFERENCE

NS 272828E, 659719N

PHOTOGRAPHS

SITE LOCATION PLAN 1:1250 73 Caledonian Avenue Bellshill ML4 3BZ

SITE PLAN 1:500

> Prior to the removal of any loadbearing or supporting walls the existing structure must be adequately propped and remain so until the alteration work is complete and cured

## Client and Project Address Mr & Mrs Downie 73 Caledonian Avenue Bellshill ML4 3BZ

Drawing Title Proposed Side Extension Existing & Proposed Plans, Elevations and location plans