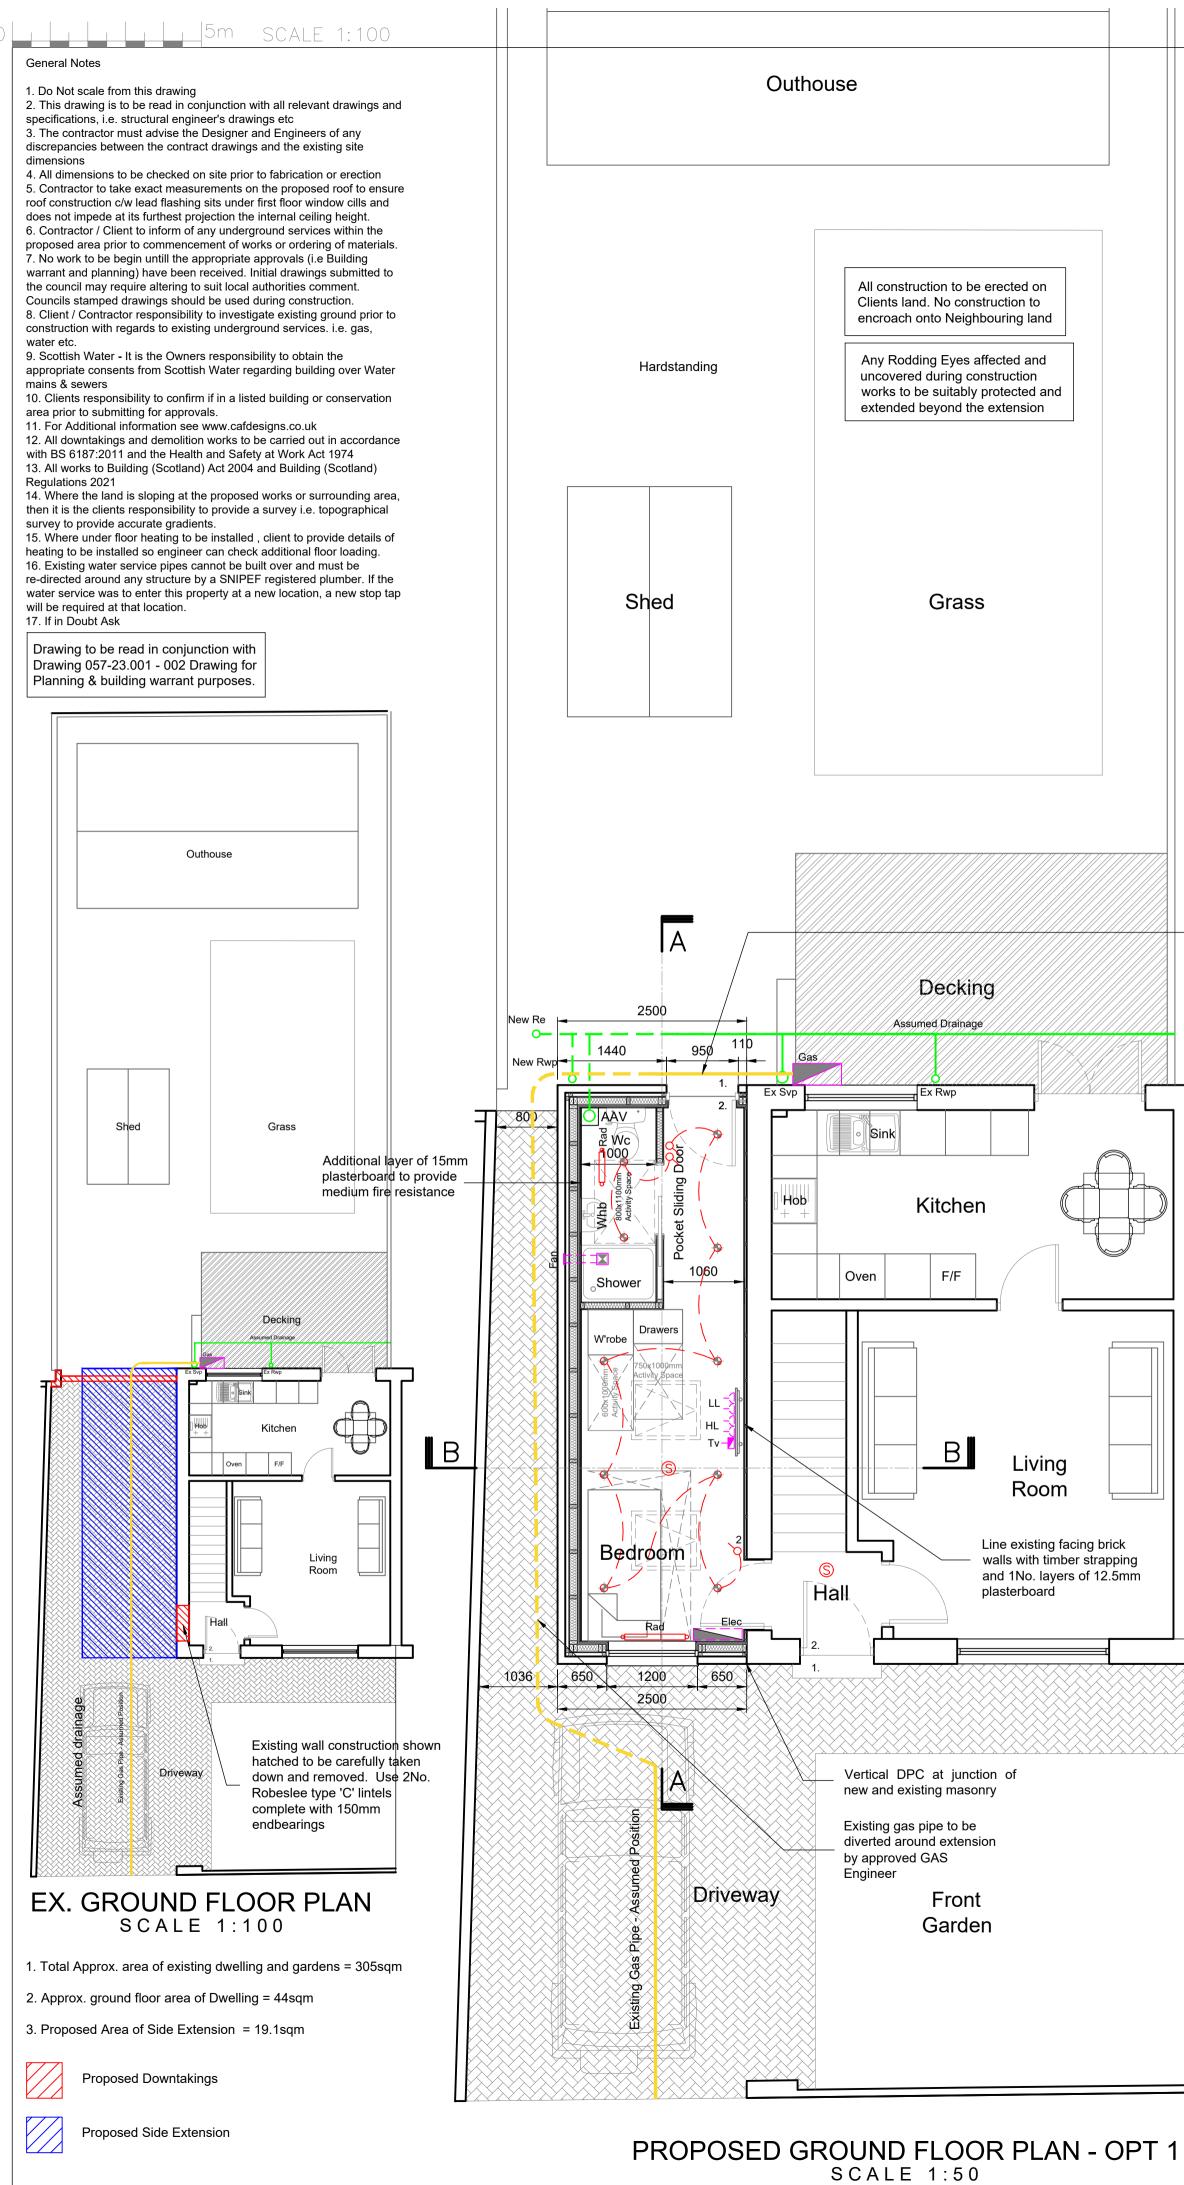

## Client and Project Address Mr & Mrs Downie 73 Caledonian Avenue Bellshill ML4 3BZ

Drawing Title Proposed Side Extension Existing & Proposed Plans, Elevations and location plans

## PLANNING