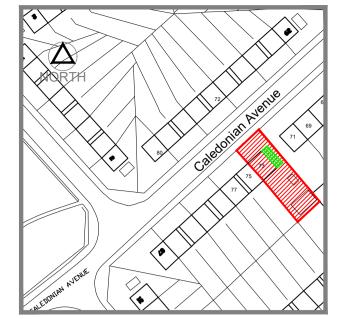

5m SCALE 1:50

SCALE 1:1250

SITE NATIONAL GRID REFERENCE

NS 272828E, 659719N

PHOTOGRAPHS

SITE LOCATION PLAN 1:1250 73 Caledonian Avenue Bellshill ML4 3BZ

SITE PLAN 1:500

> Prior to the removal of any loadbearing or supporting walls the existing structure must be adequately propped and remain so until the alteration work is complete and cured