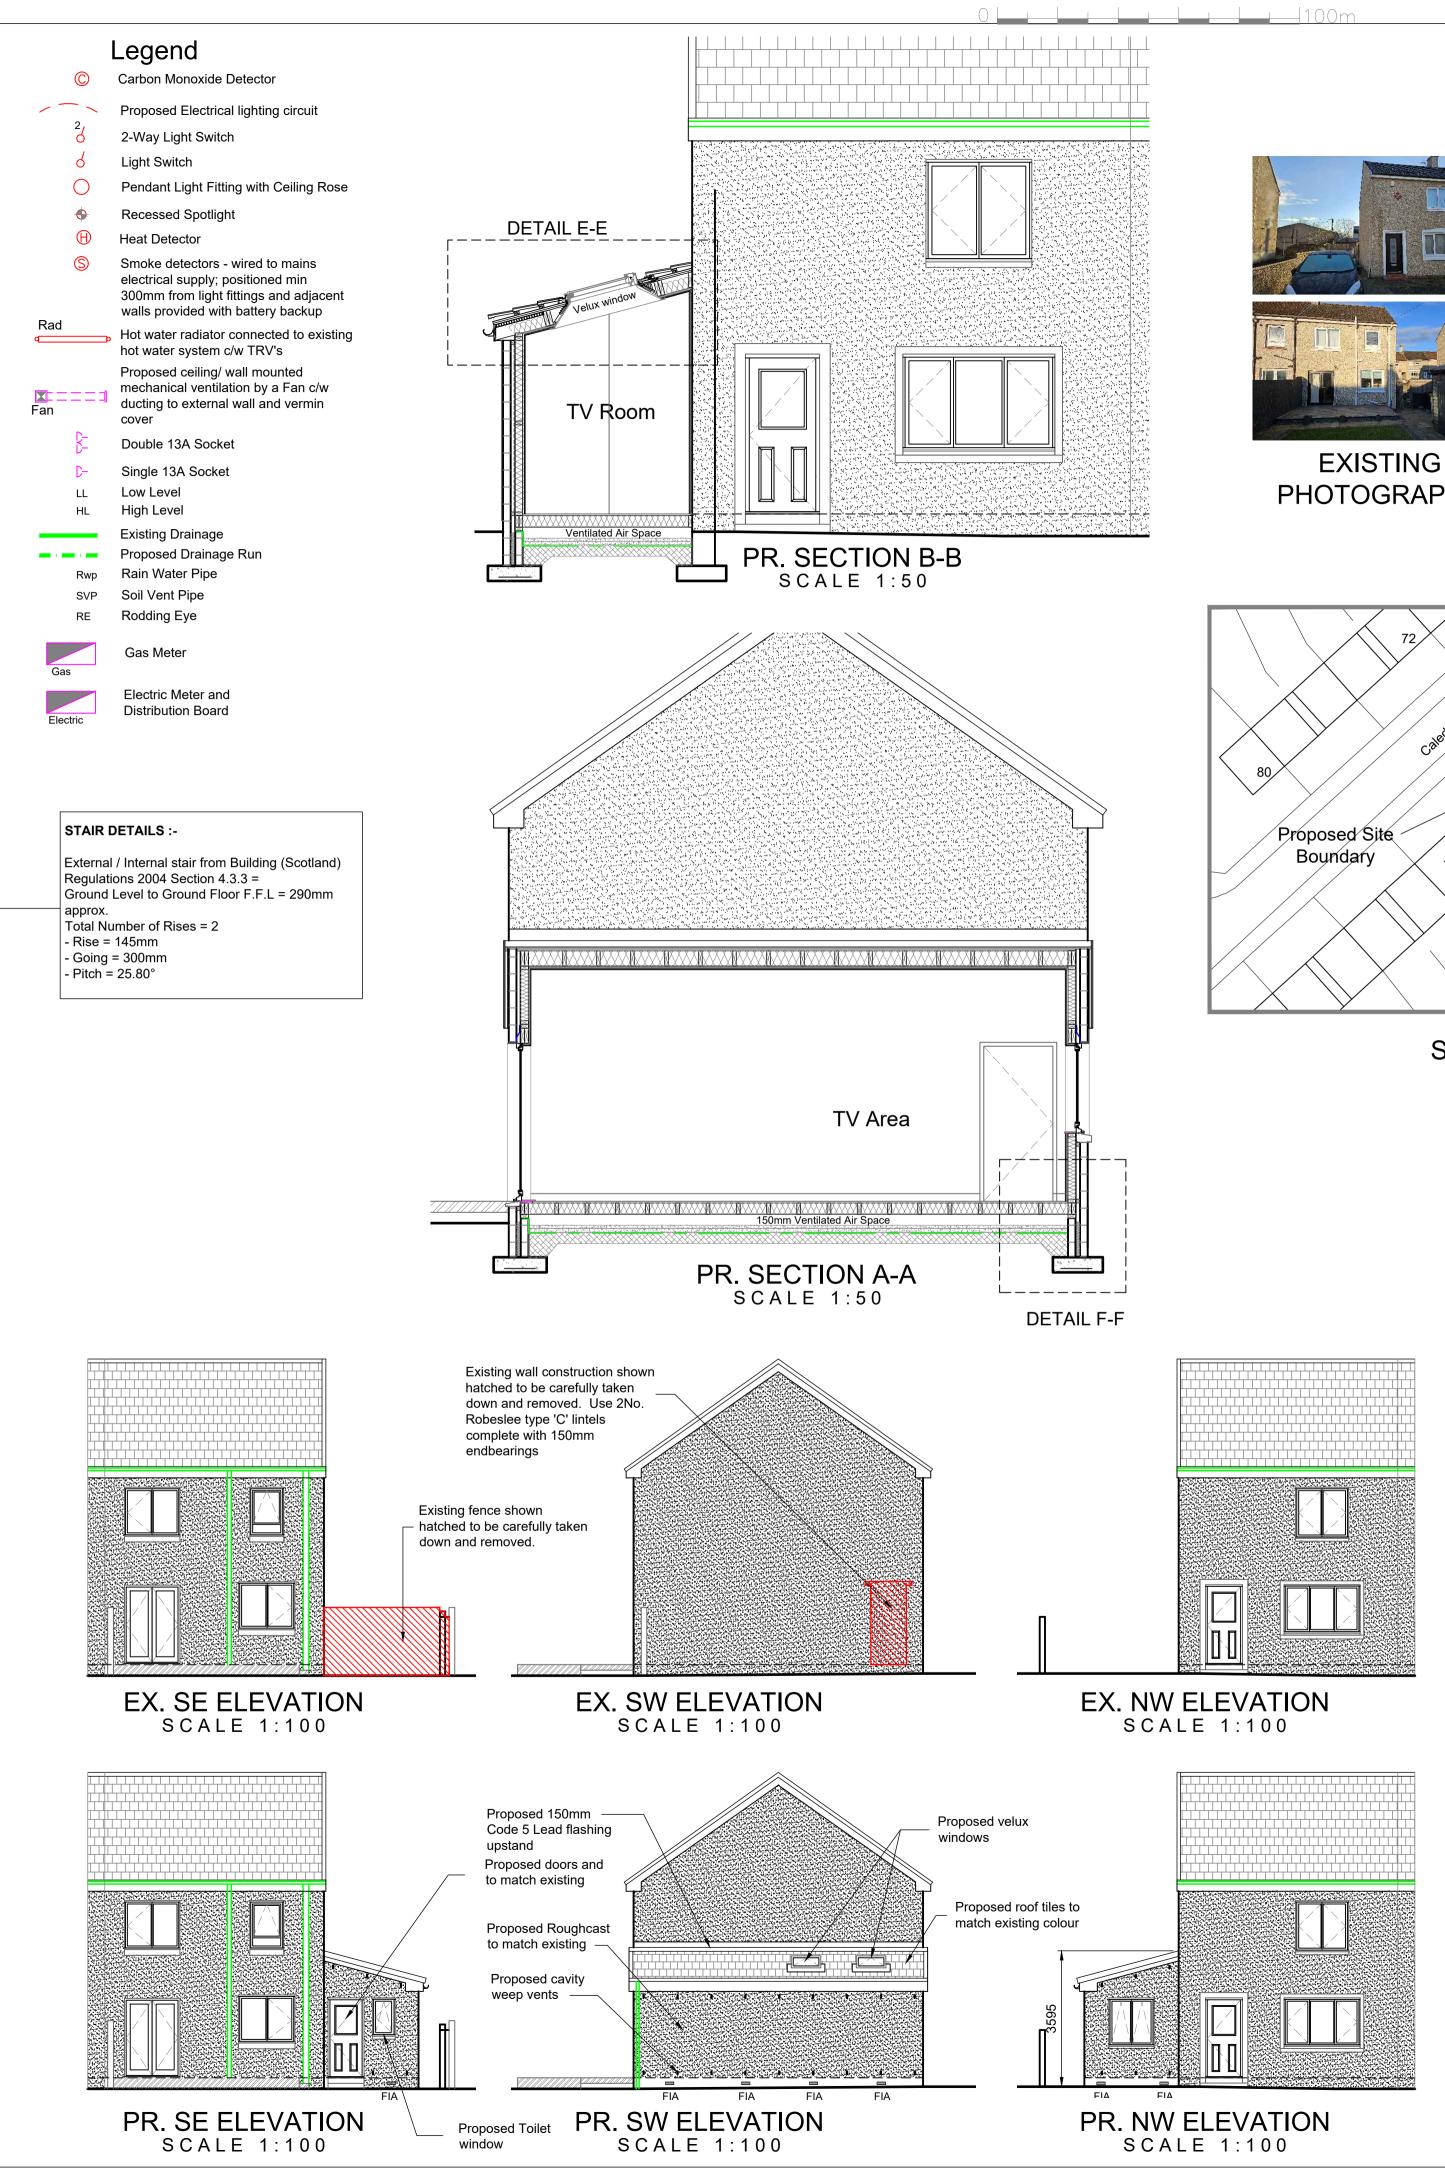

5m SCALE 1:50

SCALE 1:1250

SITE NATIONAL GRID REFERENCE

NS 272828E, 659719N

PHOTOGRAPHS

SITE LOCATION PLAN 1:1250 73 Caledonian Avenue Bellshill ML4 3BZ

SITE PLAN 1:500

> Prior to the removal of any loadbearing or supporting walls the existing structure must be adequately propped and remain so until the alteration work is complete and cured

For all structural implications, detailing and specification see Structural Engineers designs and specifications

Description Rev Velux added

В

Date 14/12/23

## Client and Project Address Mr & Mrs Downie 73 Caledonian Avenue Bellshill ML4 3BZ

Drawing Title Proposed Side Extension Existing & Proposed Plans, Elevations and location plans