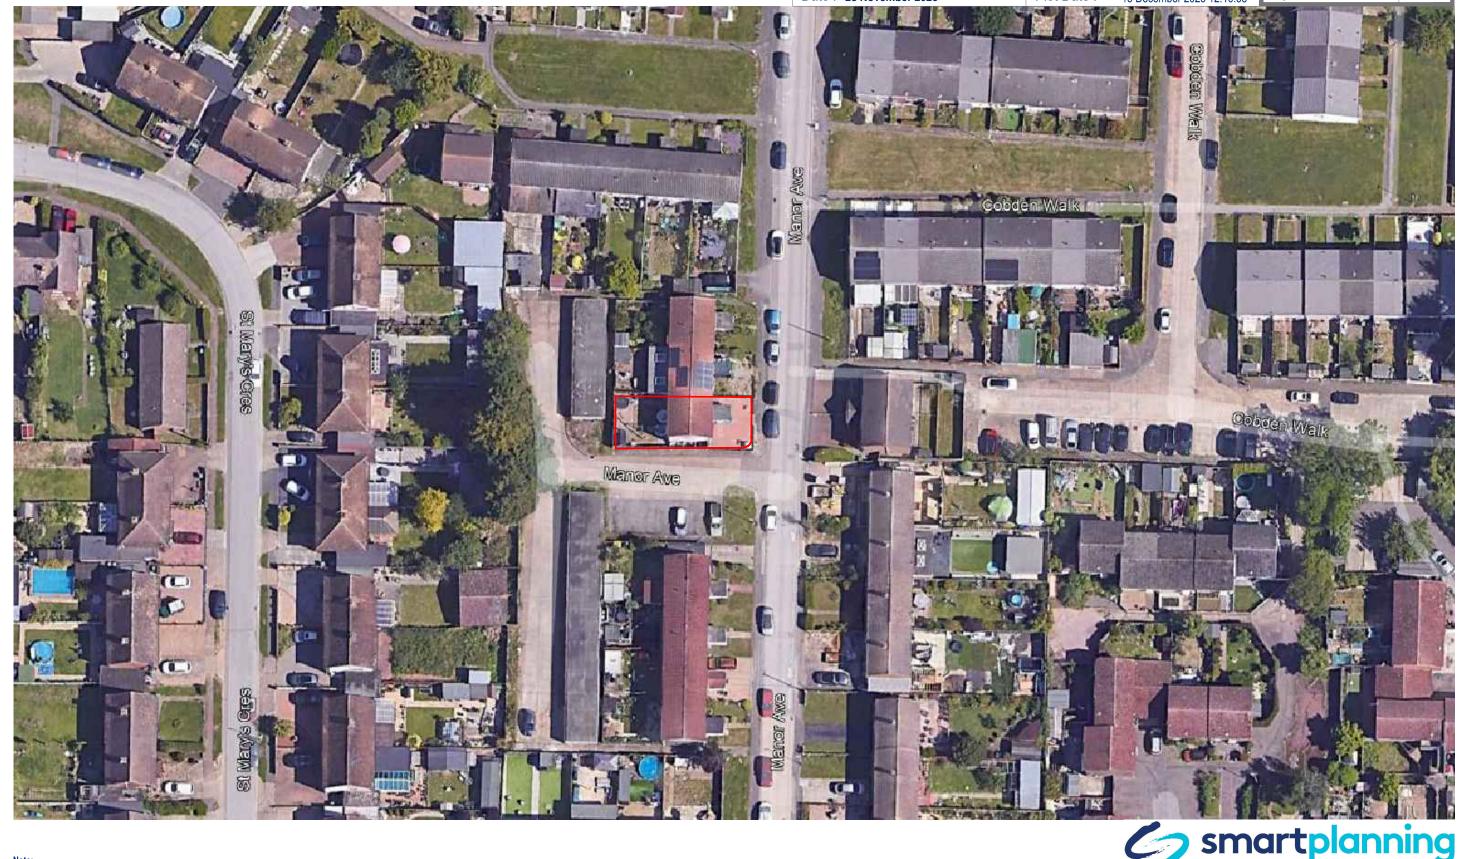

Client Name: Mr William Cooper

Project Title: 39 Manor Avenue, Pitsea, SS13 2AU

Drawing Name : Aerial Plan

 Scale: N.T.S. @ A3
 Drawn/Checked: GF/MN

 Date: 28 November 2023
 Plot Date: 15 December 2023 12:16:58

## Note:

This plan shows the general position, not the exact line, of the boundaries. It may be subject to distortions in scale. Measurements scaled from this plan may not match measurements between the same points on the ground. Any discrepancies should be reported to Smart Planning Ltd.