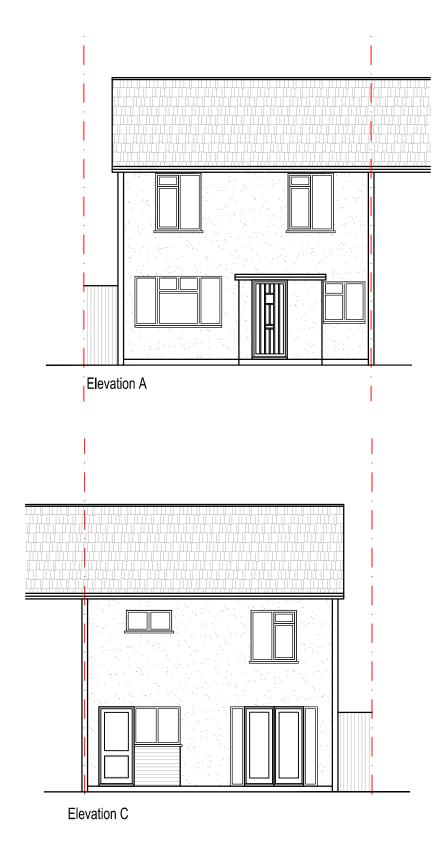

| Client Name: Mr William Cooper  |                                      |                          |
|---------------------------------|--------------------------------------|--------------------------|
| Project Title: 39 Manor Avenue, | Pitsea, SS13 2AU                     |                          |
| Drawing Name : Existing Elevati | ons                                  |                          |
| Scale: 1:100@A3                 | Drawn/Checked: GF/MN                 | Status: Application Rev: |
| Date: 28 November 2023          | Plot Date: 15 December 2023 12:20:46 | Dwg No : 23.7930/E103    |