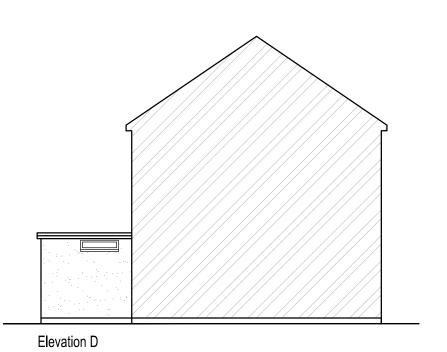

| Client Name: Mr William Cooper  |                                      |                          |
|---------------------------------|--------------------------------------|--------------------------|
| Project Title: 39 Manor Avenue, | Pitsea, SS13 2AU                     |                          |
| Drawing Name : Existing Elevati | ons                                  |                          |
| Scale: 1:100@A3                 | Drawn/Checked: GF/MN                 | Status: Application Rev: |
| Date: 28 November 2023          | Plot Date: 15 December 2023 12:20:46 | Dwg No : 23.7930/E103    |