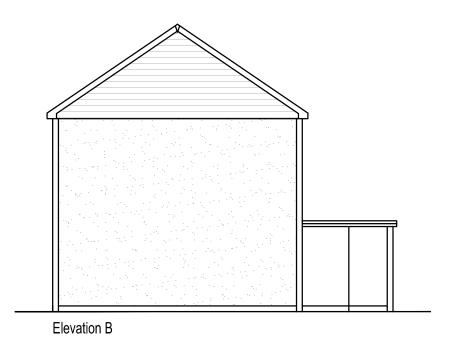

| Client Name: Mr William Cooper  |                                      |                          |
|---------------------------------|--------------------------------------|--------------------------|
| Project Title: 39 Manor Avenue, | Pitsea, SS13 2AU                     |                          |
| Drawing Name : Existing Elevati | ons                                  |                          |
| Scale: 1:100@A3                 | Drawn/Checked: GF/MN                 | Status: Application Rev: |
| Date: 28 November 2023          | Plot Date: 15 December 2023 12:20:46 | Dwg No : 23.7930/E103    |