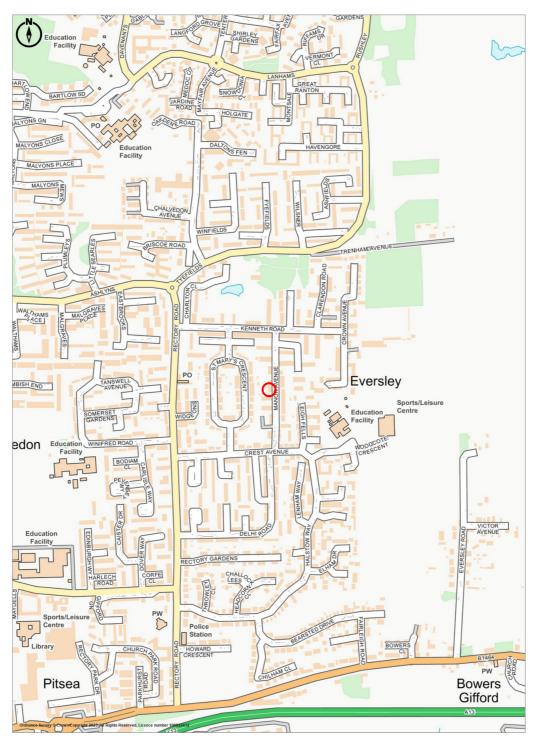

Client Name: Mr William Cooper

Project Title: 39 Manor Avenue, Pitsea, SS13 2AU

**Drawing Name: Location Map** 

 Scale : 1:10000 @ A4
 Drawn/Checked:
 GF/MN
 Status :
 Application
 Rev :

 Date : 28 November 2023
 Plot Date : 15 December 2023 12:51:21
 Dwg No : 23.7930/M001

Ordnance Survey Crown Copyright 2023. All rights reserved. Licence number 100022432.

• LANDMARK INFORMATION

Plotted Scale - 1:10000. Paper Size – A4