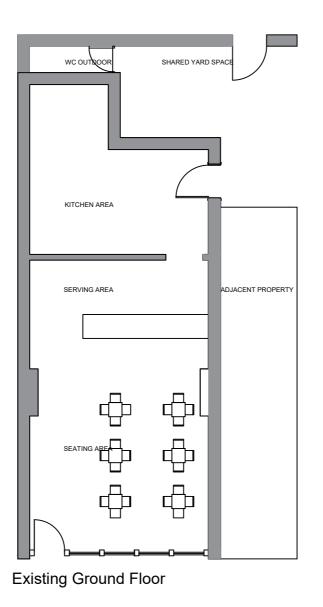

## Existing / Proposed Plans 42 Brougham Street

Drawing 01

Date Drawn by Scales 12.23 MO 1:100 @ A2

Job No - Dwg No - Rev