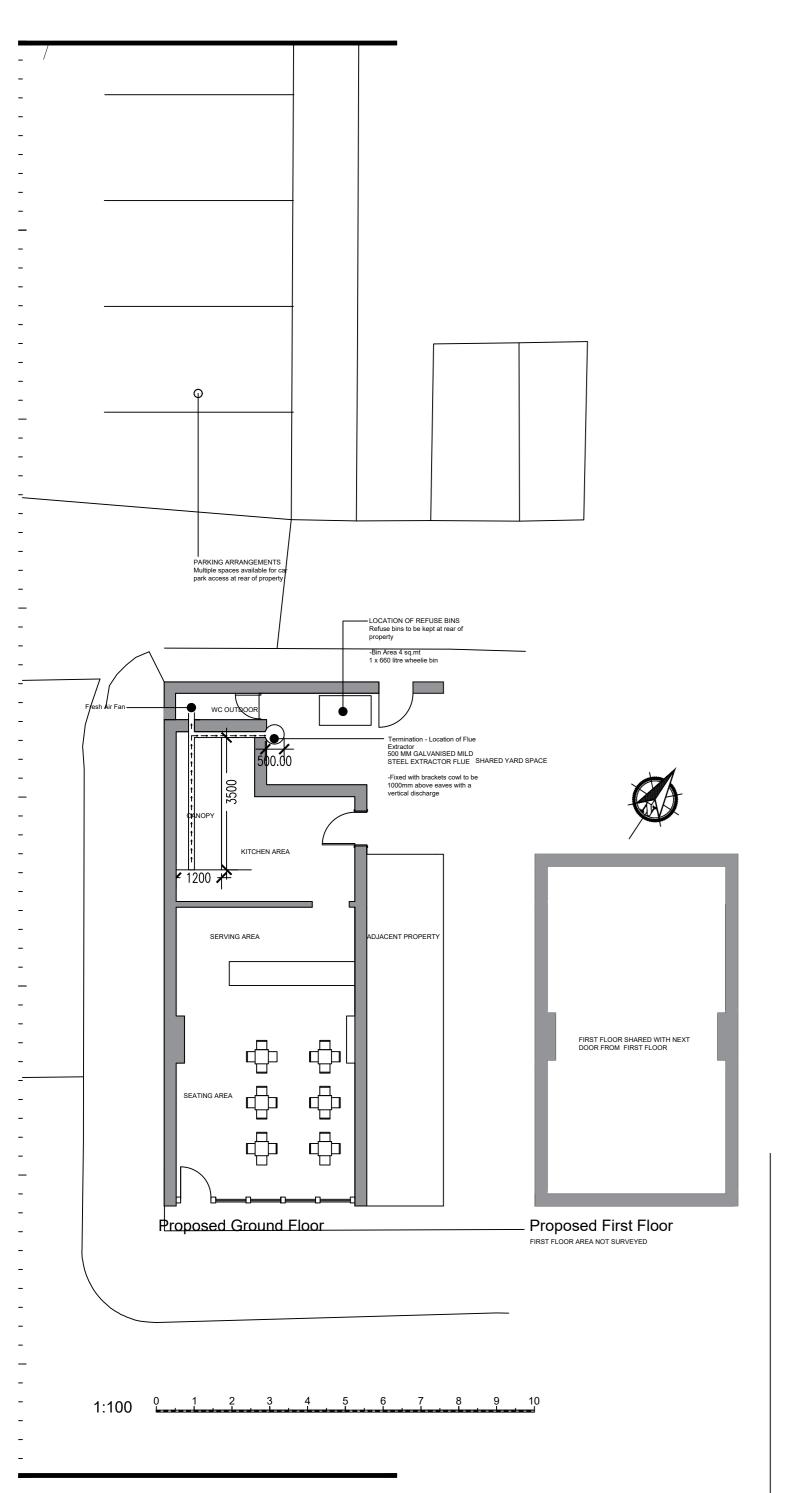

## Existing / Proposed Plans 42 Brougham Street

Drawing 01

Date Drawn by Scales 12.23 MO 1:100 @ A2

Job No - Dwg No - Rev