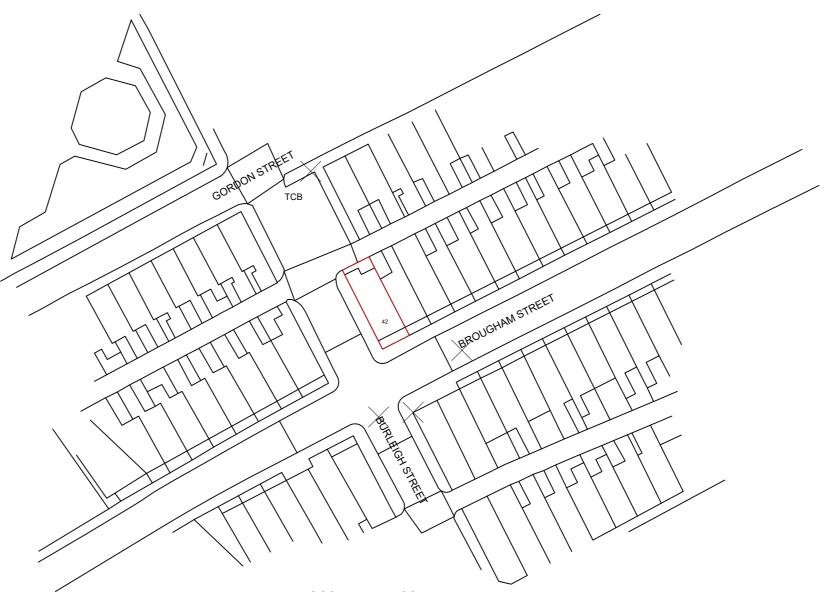

## Existing / Proposed Plans 42 Brougham Street

Drawing 01

Date Drawn by Scales 12.23 MO 1:100 @ A2

Job No - Dwg No - Rev