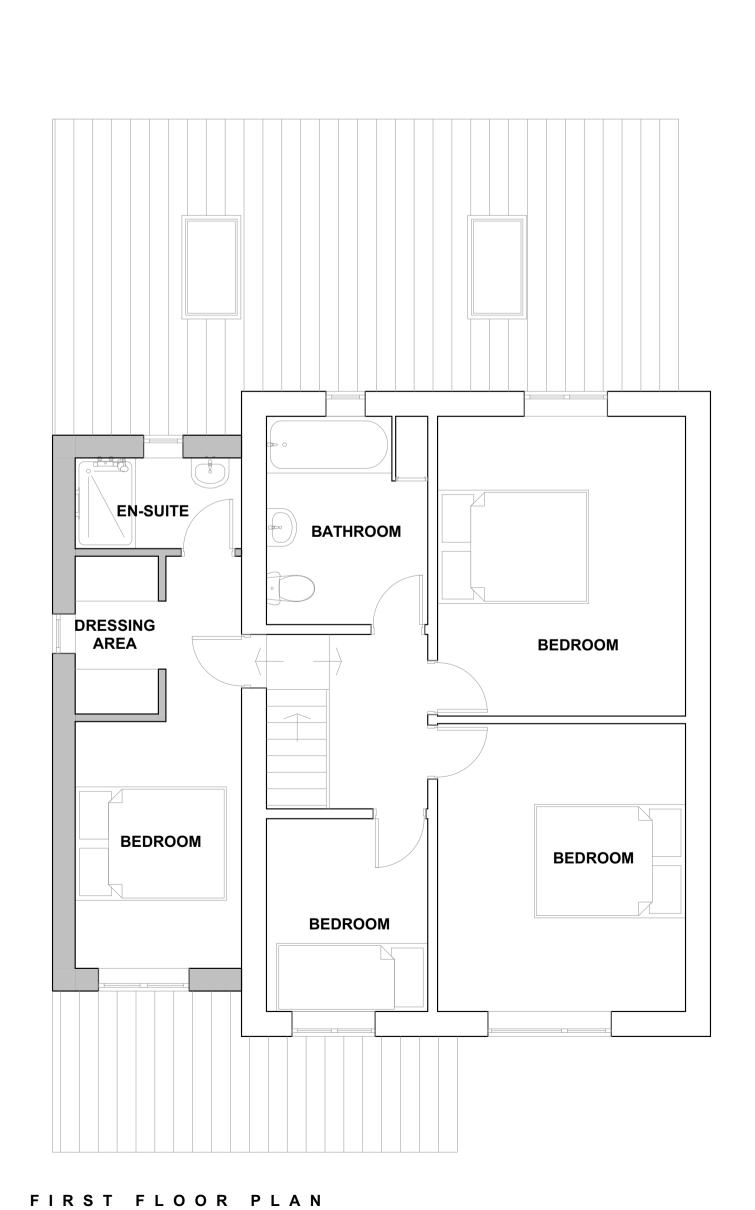

SOUTH ELEVATION
Scale 1/50









SITE PLAN
Scale 1/500
Mapping contents © Crown copyright and database rights 2022
Ordnance Survey 100035207



LOCATIONPLAN
Scale 1/1250
Mapping contents © Crown copyright and database rights 2022
Ordnance Survey 100035207

Date: 11/10/2022 26/01/2023 27/01/2023 08/02/2023 Amendments:
Client comments
Planning comments Client comments
Planning comments



Willow House, 9 Willow Lane www.smg-architects.co.uk Norwich, info@smg-architects.co.uk Norfolk, NR2 1EU 01603 614422

All dimensions are to be checked on site and the Architect is to be notified of any discrepancies. Written dimensions are to be followed in preference to scaled dimensions. This drawing is copyright and may not be reproduced without the written consent of SMG Architects.

Job Title Extension to 41 Pine Grove, Shering