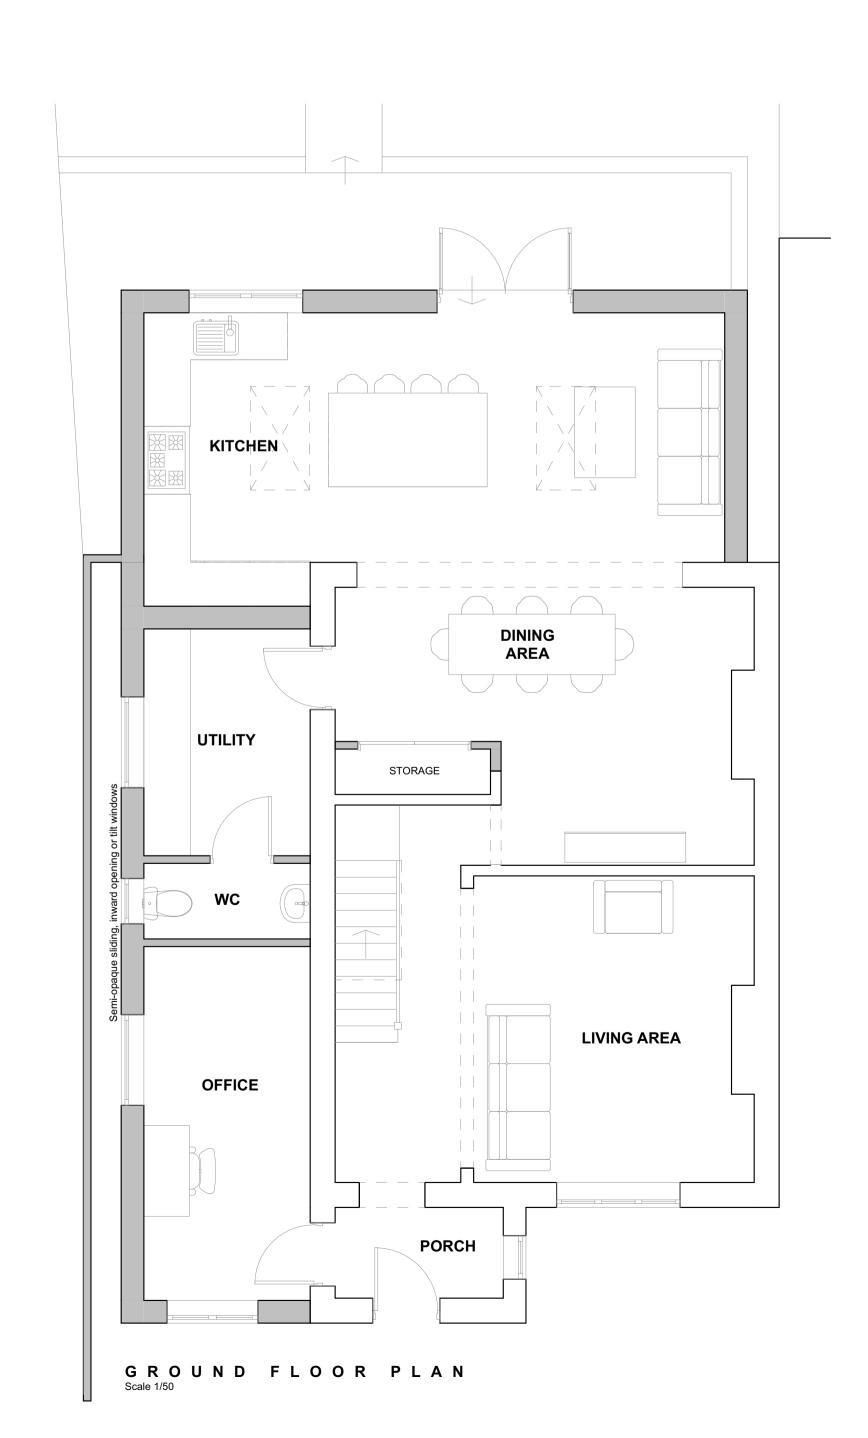

SOUTH ELEVATION
Scale 1/50









SITE PLAN
Scale 1/500
Mapping contents © Crown copyright and database rights 2022
Ordnance Survey 100035207



LOCATIONPLAN
Scale 1/1250
Mapping contents © Crown copyright and database rights 2022
Ordnance Survey 100035207

Date: 11/10/2022 26/01/2023 27/01/2023 08/02/2023 Amendments:
Client comments
Planning comments Client comments
Planning comments



Willow House, 9 Willow Lane www.smg-architects.co.uk Norwich, info@smg-architects.co.uk Norfolk, NR2 1EU 01603 614422

All dimensions are to be checked on site and the Architect is to be notified of any discrepancies. Written dimensions are to be followed in preference to scaled dimensions. This drawing is copyright and may not be reproduced without the written consent of SMG Architects.

Job Title Extension to 41 Pine Grove, Sheri