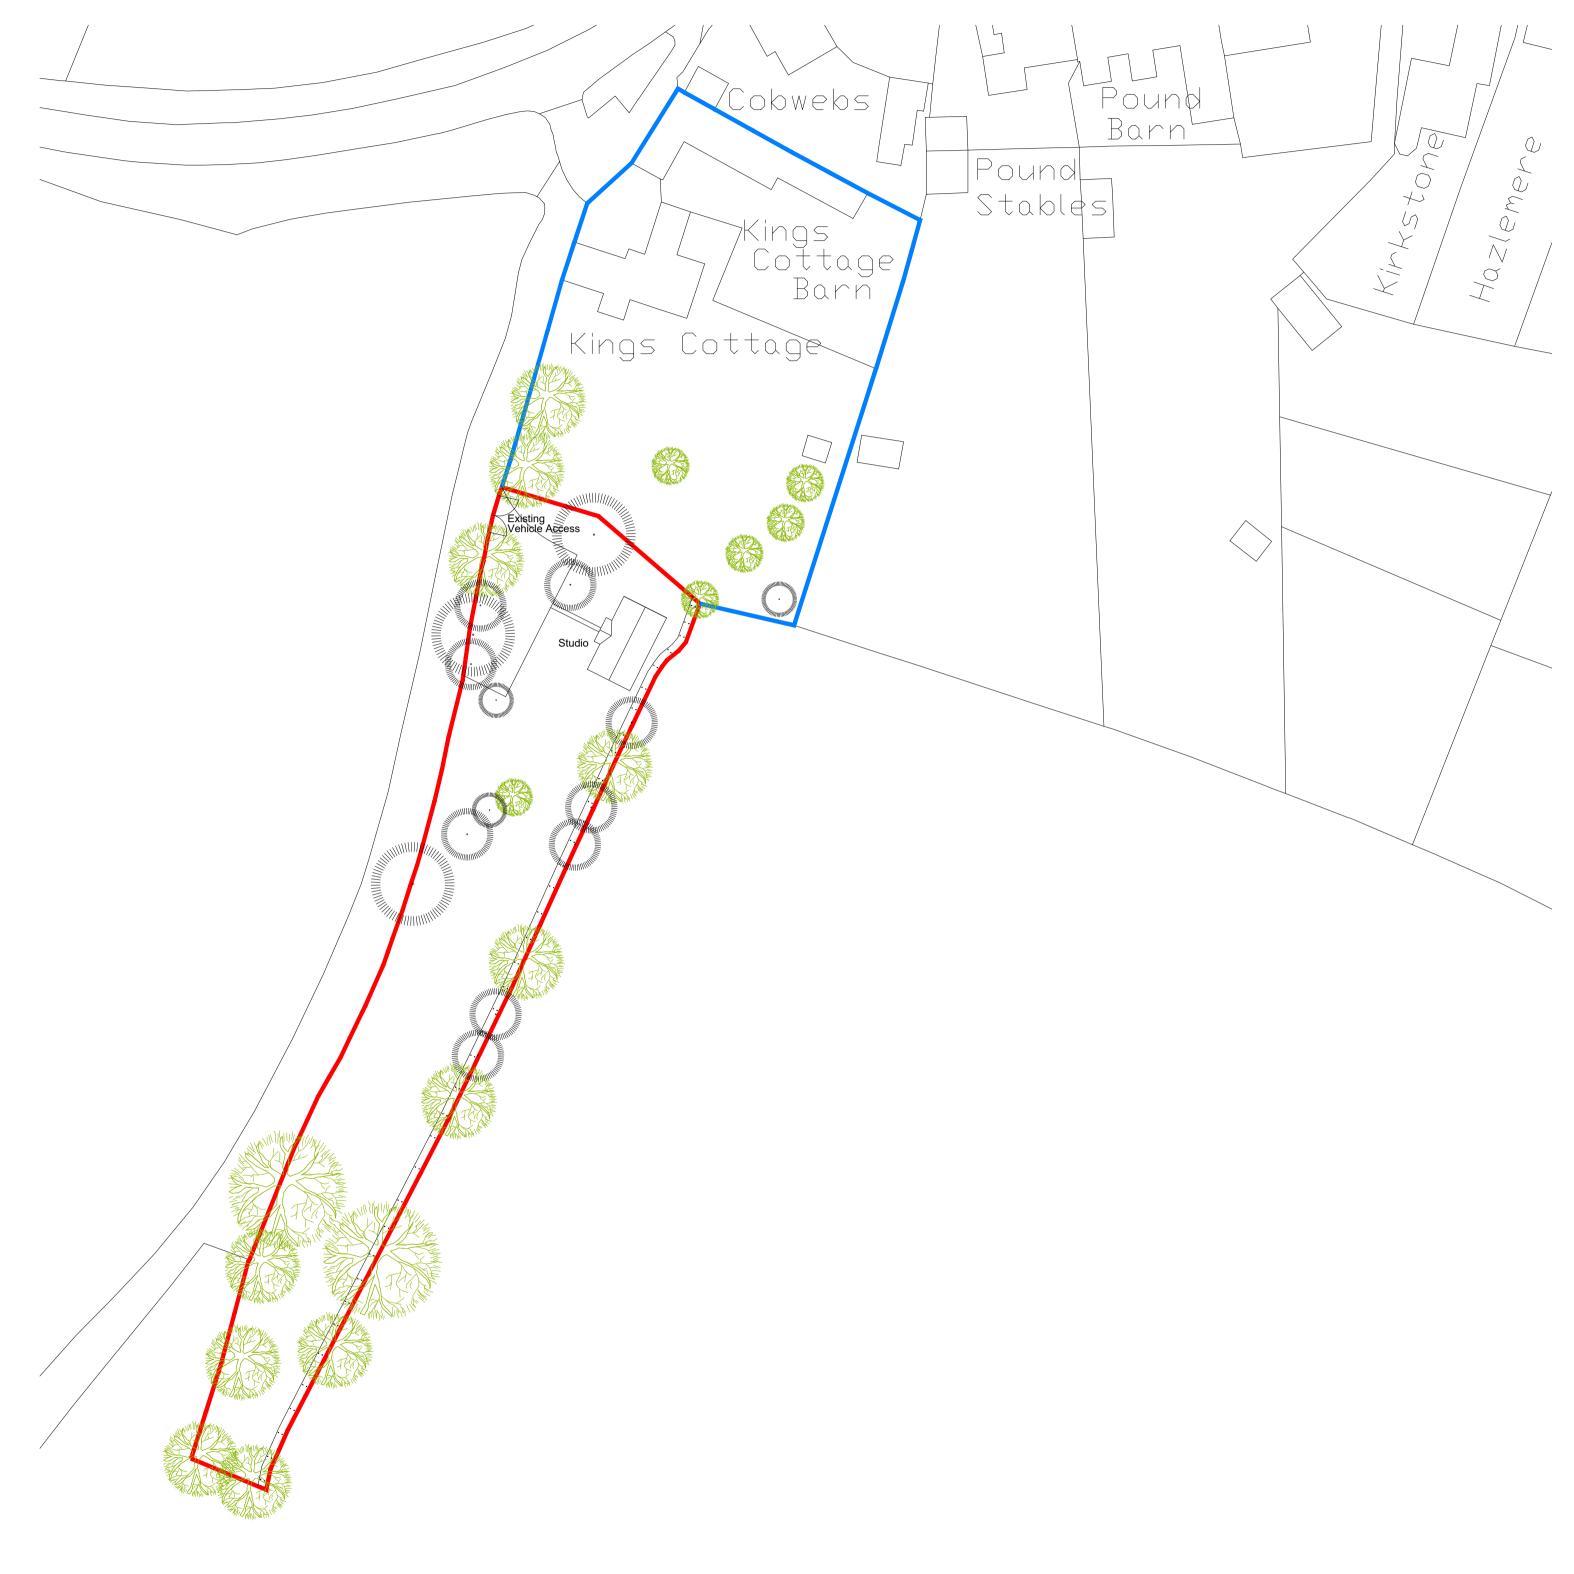

Site Plan Layout Scale 1:500

| General Notes                                                                                                                                                                                                                             | Revision Notes | Ct. Disc  | Chr. ch. val Facia acra | Drain at Title                                                           |                             | NSIONS ONLY. WHERE APPLICABLE, CHECK DIMENSIONS ON SITE PRIOR TO COMMENCEMENT OF V                                                 |
|-------------------------------------------------------------------------------------------------------------------------------------------------------------------------------------------------------------------------------------------|----------------|-----------|-------------------------|--------------------------------------------------------------------------|-----------------------------|------------------------------------------------------------------------------------------------------------------------------------|
| 1. THIS DRAWING IS THE COPYRIGHT OF ARCHIDITE LTD AND MUST NOT BE RETAINED, COPIED OR USED WITHOUT THE ABOVE CONSULTANT'S AUTHORITY.                                                                                                      | Nevision notes | Site Plan | Structural Engineers -  | To regularise the existing permission for the craft studio (PF/19/2048). | ARC2306-911UK               | Mr & Mrs Barker<br>Kings Cottage,                                                                                                  |
| 2. DO NOT SCALE FROM THE DRAWINGS.  3. ALL DIMENSIONS ARE IN MILLIMETRES UNLESS NOTED OTHERWISE. ALL DIMENSIONS TO BE VERIFIED ON SITE & APPROVED BY THE ENGINEER.                                                                        |                |           | M & E Engineers         | Stage 3 - Spatial Coordination                                           | Drawing Status Revision     | Fakenham Road,<br>Stibbard, NR21 0EN                                                                                               |
| 4. THIS DRAWING SHOULD BE READ IN CONJUNCTION WITH OTHER RELEVANT ARCHITECTURAL, STRUCTURAL, MECHANICAL AND ELECTRICAL DRAWINGS AND ALL RELEVANT SECTIONS OF THE SPECIFICATIONS, FINISHES, SANITARYWARE SELECTION AND FF&E SLECTED ITEMS. |                |           | Quantity Surveyors -    | Drawing Title                                                            | Date Scale Drawn Checked    | ARCHIDITE                                                                                                                          |
| 5. PRIOR TO CONSTRUCTION, THE CONTRACTOR IS TO PROVIDE SHOP/ CONSTRUCTION DRAWINGS FOR Archidite'S APPROVAL                                                                                                                               |                |           | Other Consultants       | Site Plan Layout                                                         | 14.12.2023 1:500 @ A1 DB DB |                                                                                                                                    |
| E-0000 EXISTING FLOOR TO CEILING LEVEL, P-0000 PROPOSED FLOOR TO CEILING LEVEL.                                                                                                                                                           |                |           |                         |                                                                          |                             | 1 Webster Close , Stoke Holy Cross, Norwich, NR14 8L U, United Kingdom<br>P: 07886 52 77 00 E:info@archidite.com www.archidite.com |