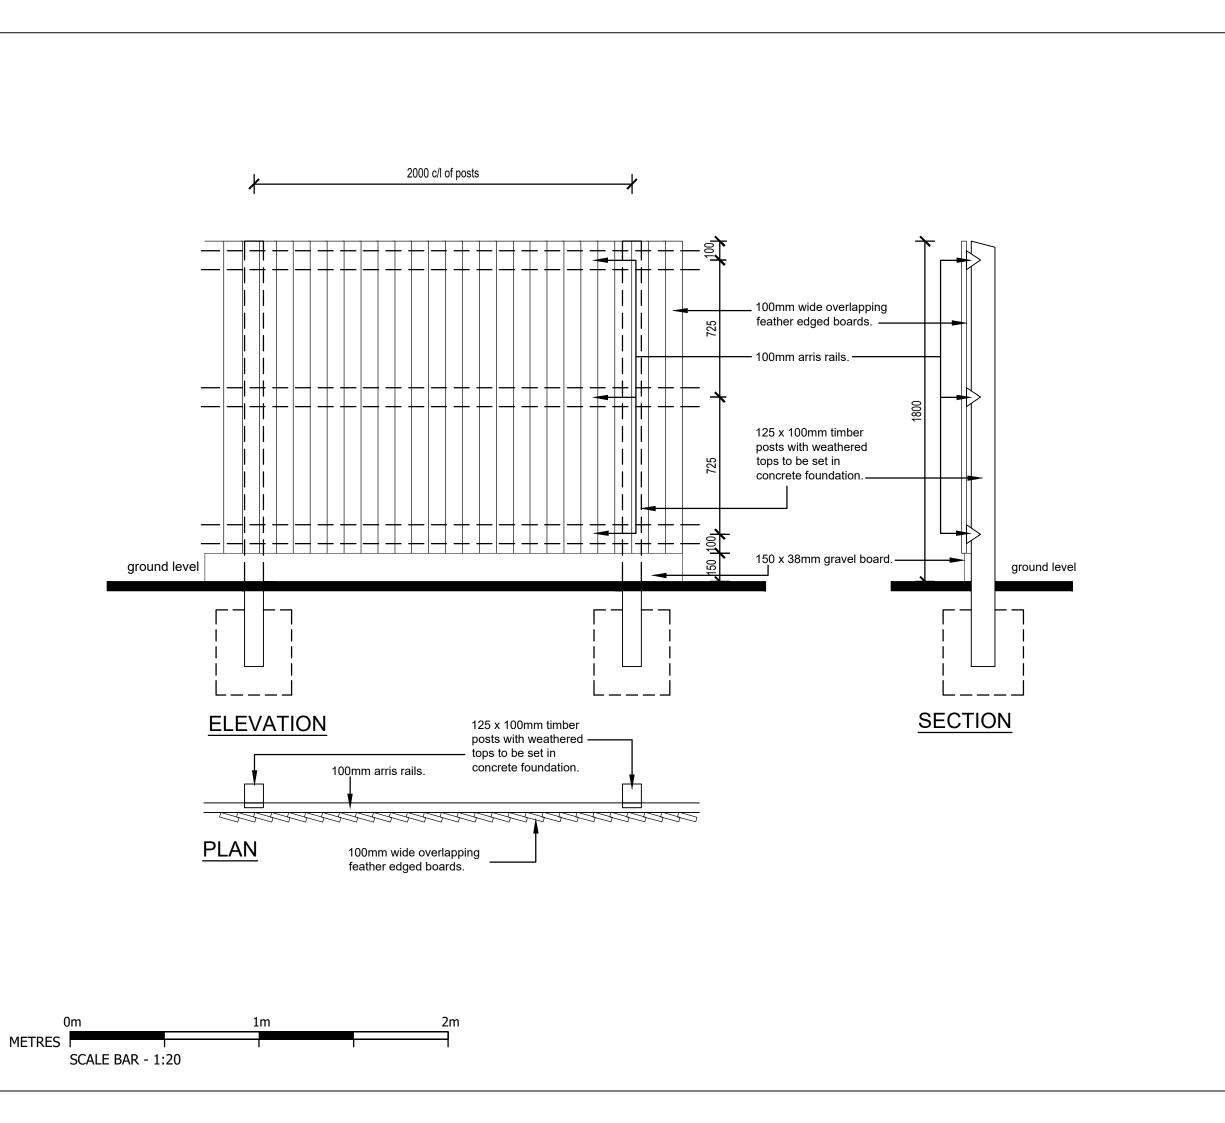

1.8M HIGH TIMBER CLOSE BOARDED FENCE

| l | Drawn: | Date:    | Scale:   |
|---|--------|----------|----------|
|   | LMB    | AUG 2023 | 1:20 @A3 |

Drawing No: Revision: A

Drawing Status:

PLANNING