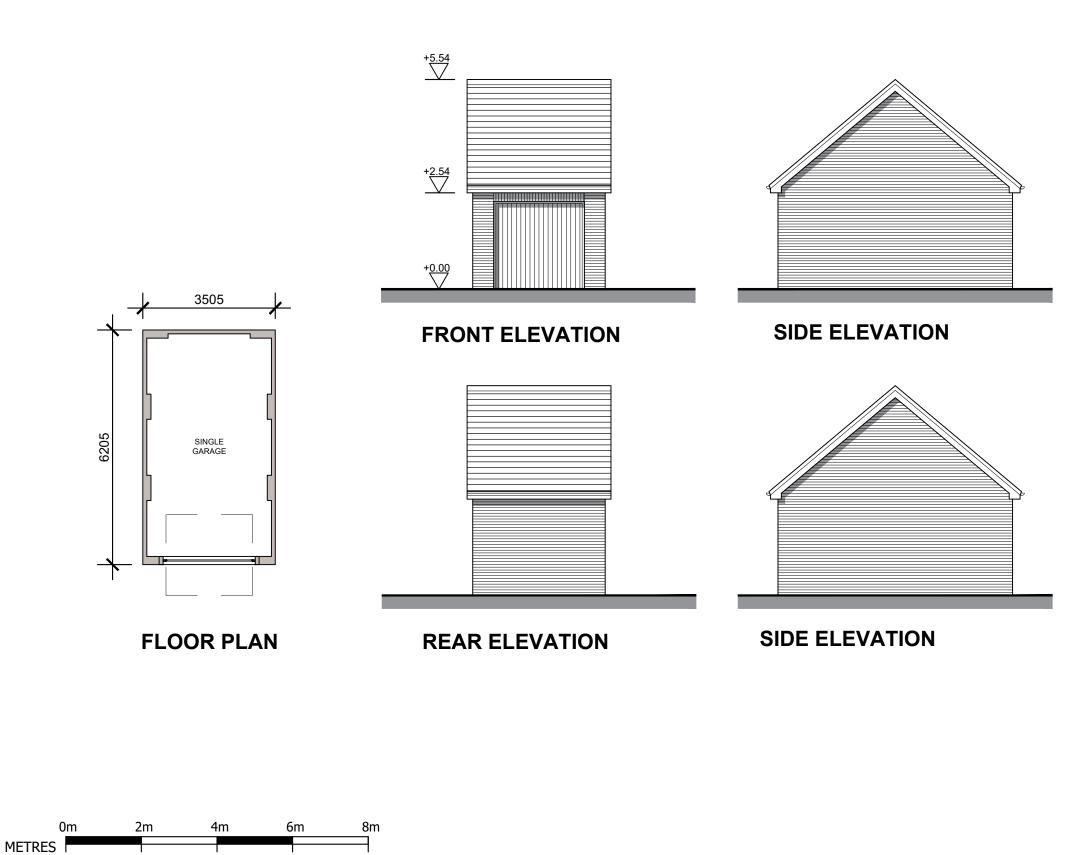

SCALE BAR - 1:100

| Consultant:                                                                                              |                    |                     |  |  |
|----------------------------------------------------------------------------------------------------------|--------------------|---------------------|--|--|
| Kevin R.Twigger & Associates Ltd                                                                         |                    |                     |  |  |
| Rushall House, School Road, Brewood, Staffs, ST19 9DS<br>t   01902 851 641 e   admin@krtassociates.co.uk |                    |                     |  |  |
| w   www.krtassociates.co.uk                                                                              |                    |                     |  |  |
| KRT Job Reference Number: 1258                                                                           |                    |                     |  |  |
|                                                                                                          |                    |                     |  |  |
|                                                                                                          |                    |                     |  |  |
|                                                                                                          |                    |                     |  |  |
|                                                                                                          |                    |                     |  |  |
|                                                                                                          |                    |                     |  |  |
|                                                                                                          |                    |                     |  |  |
|                                                                                                          |                    |                     |  |  |
|                                                                                                          |                    |                     |  |  |
|                                                                                                          |                    |                     |  |  |
|                                                                                                          |                    |                     |  |  |
|                                                                                                          |                    |                     |  |  |
| Rev Date [                                                                                               | Description        |                     |  |  |
|                                                                                                          |                    |                     |  |  |
| PAUL NEWMAN                                                                                              |                    |                     |  |  |
| —— N E W H O M E S ———                                                                                   |                    |                     |  |  |
| 12 YEARLSTONE SQUARE<br>ASHLAND                                                                          |                    |                     |  |  |
| MILTON KEYNES MK6 4AT                                                                                    |                    |                     |  |  |
| Tel: 01908 690216<br>Web: www.paulnewmanhomes.co.uk                                                      |                    |                     |  |  |
| Project:                                                                                                 |                    |                     |  |  |
| RESIDENTIAL DEVELOPMENT                                                                                  |                    |                     |  |  |
| RAUNDS ROAD - SPENCER                                                                                    |                    |                     |  |  |
| STREET RINGSTEAD                                                                                         |                    |                     |  |  |
| NOR I HAIVIF I ONSHIRE                                                                                   |                    |                     |  |  |
| Drawing Title:                                                                                           |                    |                     |  |  |
| SINGLE GARAGE                                                                                            |                    |                     |  |  |
| plots 1, 30, 32, 33 and 34                                                                               |                    |                     |  |  |
| FLOOR PLANS AND ELEVATIONS                                                                               |                    |                     |  |  |
| FLOOR PLA                                                                                                |                    |                     |  |  |
| FLOOR PLA                                                                                                |                    |                     |  |  |
| FLOOR PLA                                                                                                | Date:              | Scale:              |  |  |
|                                                                                                          | 1                  | Scale:<br>1:100 @A3 |  |  |
| Drawn:                                                                                                   | Date:              |                     |  |  |
| Drawn:<br>D.Frost                                                                                        | Date:              | 1:100 @A3           |  |  |
| Drawn:<br>D.Frost<br>Drawing No:                                                                         | Date:<br>Sept 2023 | 1:100 @A3           |  |  |