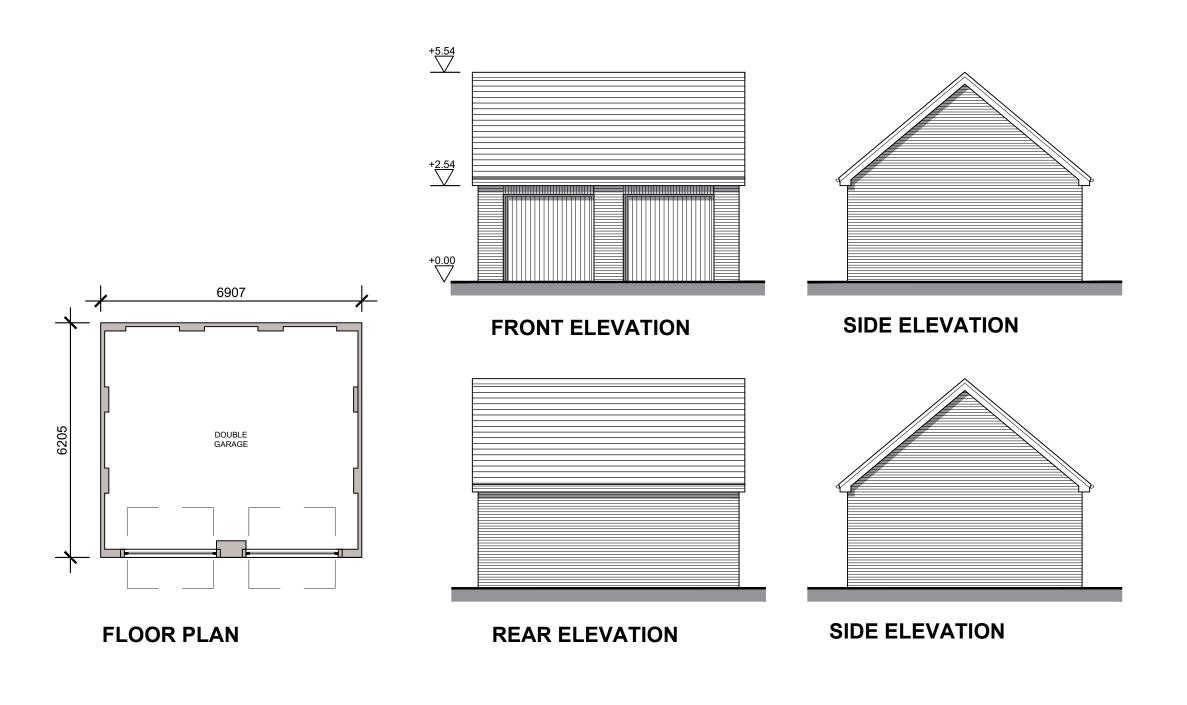

Drawing Title:

DOUBLE GARAGE plots 18 and 31

FLOOR PLANS AND ELEVATIONS

| Drawn:  | Date:     | Scale:    |
|---------|-----------|-----------|
| D.Frost | Sept 2023 | 1:100 @A3 |

Drawing No: Revision:

Drawing Status: