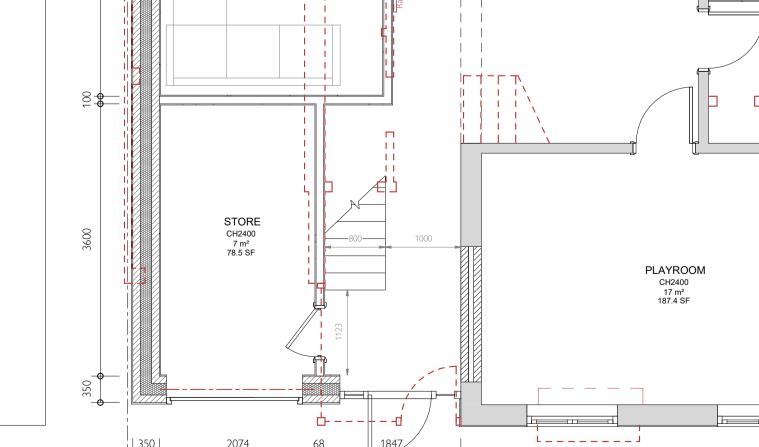

A1.01 1 : 50

## STRUCTURE NOTES

BEAM LIST & BEARINGS to S.Eng Details

---- line indicates structural elements to be removed ----- line indicates new supporting structure above