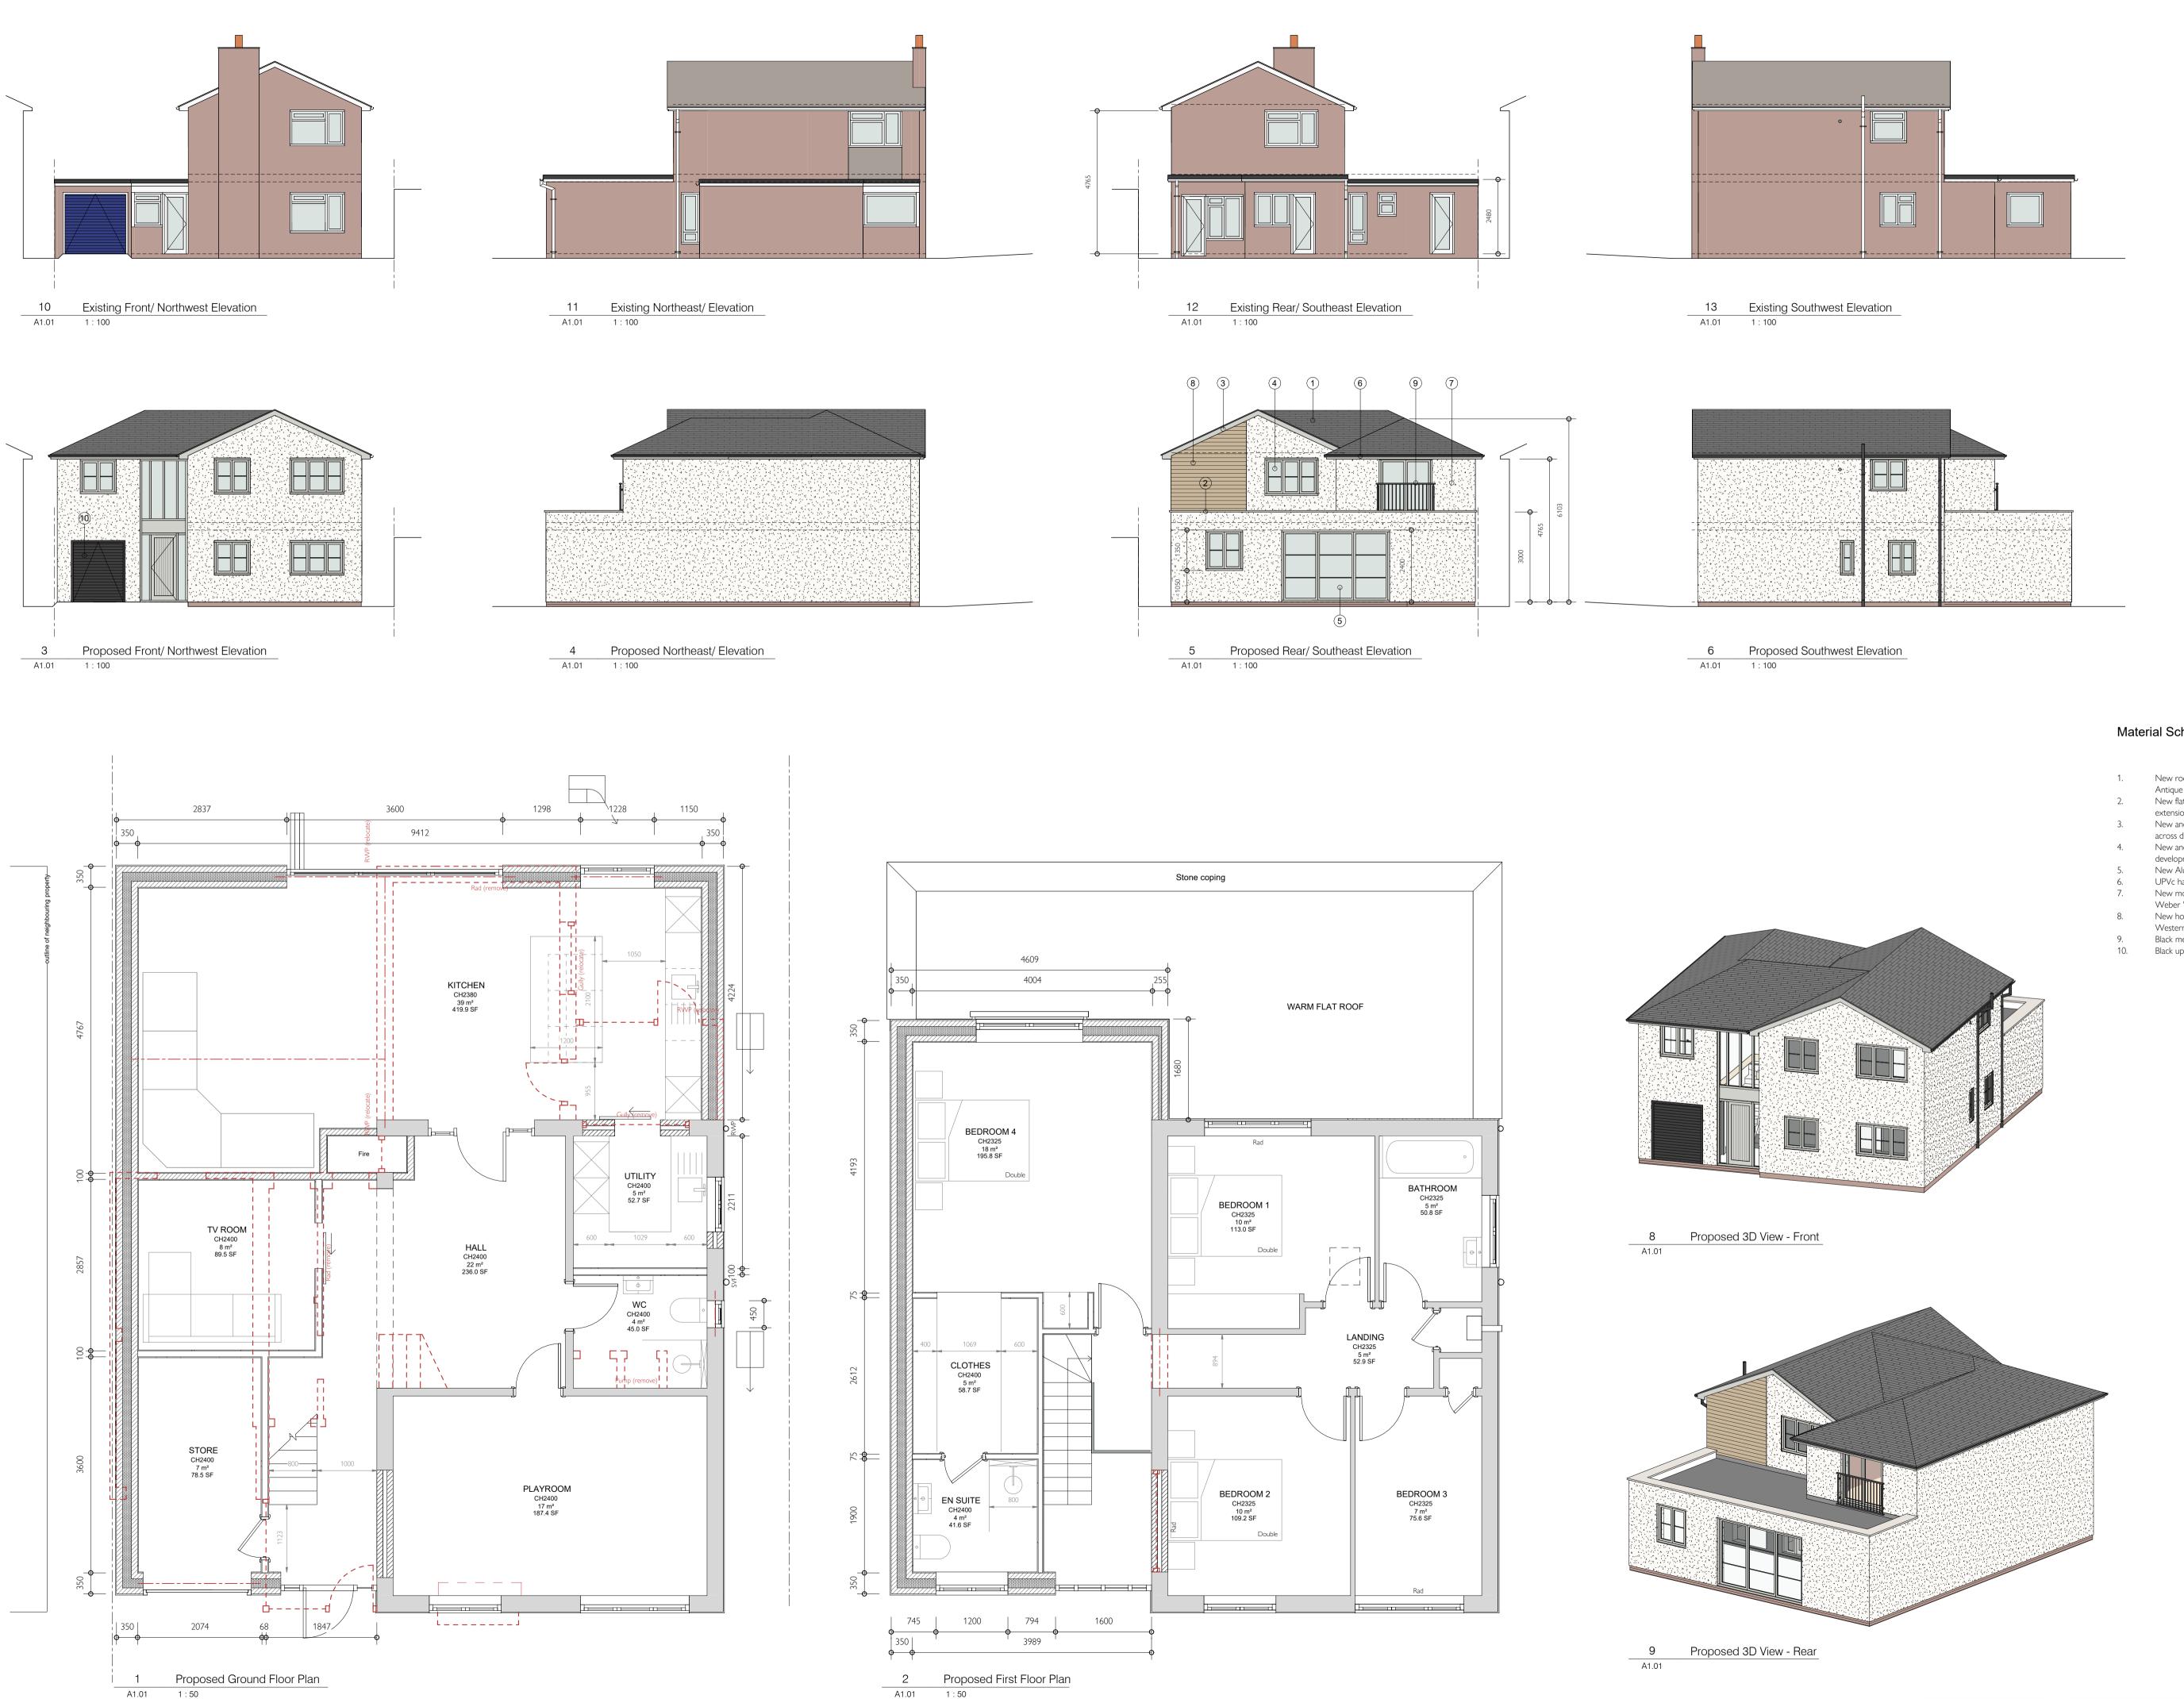

A1.01 1 : 50

## STRUCTURE NOTES

BEAM LIST & BEARINGS to S.Eng Details

---- line indicates structural elements to be removed ----- line indicates new supporting structure above

## Material Schedule

- New roof finish across development. Smooth concrete tile.
- Antique Grey. New flat single ply membrane warm roof to rear single storey
- extension.
- New and replacment uPVC Soffits, Fascias and bargeboards across development. Colour: Agate Grey. New and replacement uPVC flush casement windows across
- development. Colour: Agate Grey.
- New Aluminium doors & bi fold doors. Colour: Agate Grey UPVc half round guttering and downpipes. Colour: Black. New monocouche render across developement. Colour: Weber 'Silver Pearl' (off white).
- New horizontal timber cladding on counter battens. Material: Western Red Cedar with OSMO UV finish applied.
- Black metal balustrading. Black up and over store door.