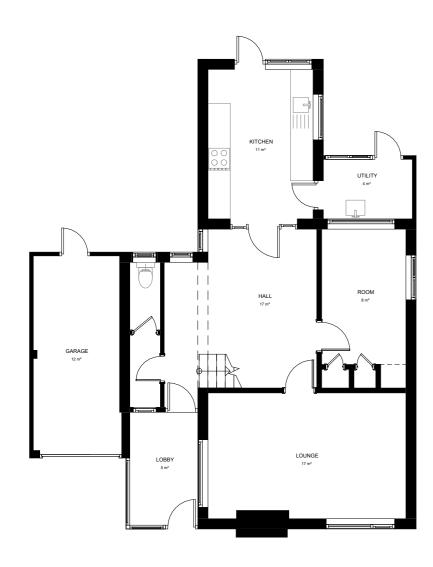

1 Existing Ground Floor Plan - Simple
A1.000 1:100

2 Existing First Floor Plan- Simple
A1.000 1:100

 1
 Initial Issue
 30.10.23
 BTL

 Rev
 Description
 Date
 By

No. 7 Market Square Higham Ferrers Northamptonshire

Description:

E: hello@architecture-workshop.co.uk T: 01933 322 332

www.architecture-workshop.co.uk

**Project:** 164 Avenue Road, Rushden, Northamptonshire,

Client:Mr & Mrs TrainorTitle:Existing Floor PlansNumber:23-222 A1.000Scale @ A3:1:100Revision:1