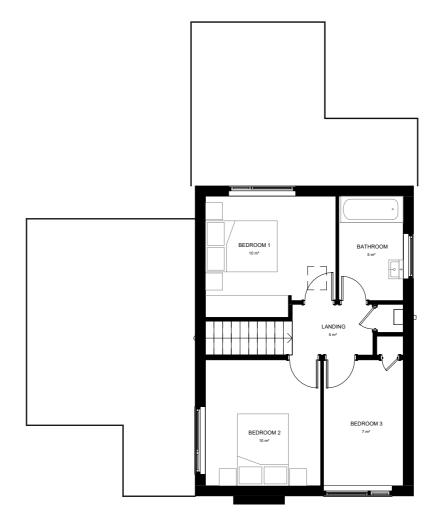

1 Existing Ground Floor Plan - Simple
A1.000 1:100

2 Existing First Floor Plan- Simple
A1.000 1:100

 1
 Initial Issue
 30.10.23
 BTL

 Rev
 Description
 Date
 By

No. 7 Market Square Higham Ferrers Northamptonshire

Description:

E: hello@architecture-workshop.co.uk T: 01933 322 332

www.architecture-workshop.co.uk

**Project:** 164 Avenue Road, Rushden, Northamptonshire,

Client:Mr & Mrs TrainorTitle:Existing Floor PlansNumber:23-222 A1.000Scale @ A3:1:100Revision:1