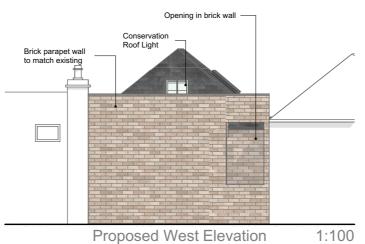

COPYRIGHT OF MUIR WALKER & PRIDE. VERIFY ALL DIMENSIONS AND LEVELS.

DRAWING PREPARED FOR OBTAINING CONSENTS ONLY; NOT TO BE USED FOR CONSTRUCTION PURPOSES.

SPECIFICATION

WALLS

FLAT ROOF - SINGLE PLY MEMBRANE, ANTHRACITE GREY (RAL 7016)

PITCHED ROOF - NATURAL SLATE

**FLASHINGS** 

POWDER-COATED ALUMINIUM, ANTHRACITE GREY(RAL 7016)

WINDOWS AND DOORS

HINGED - TRIPLE GLAZED, TIMBER, ANTHRACITE GREY (RAL 7016)

**ROOF LIGHTS** 

CONSERVATION ROOF LIGHTS

RAINWATER GOODS

POWDER-COATED ALUMINIUM, ANTHRACITE GREY (RAL 7016)

PROJECT 22 MELBOURNE PLACE ST. ANDREWS KY16 9EY

DRAWING PROPOSED DRAWINGS

MERCAT HOUSE 1 CHURCH STREET ST ANDREWS SCOTLAND, UK KY16 9NW

01334 472244