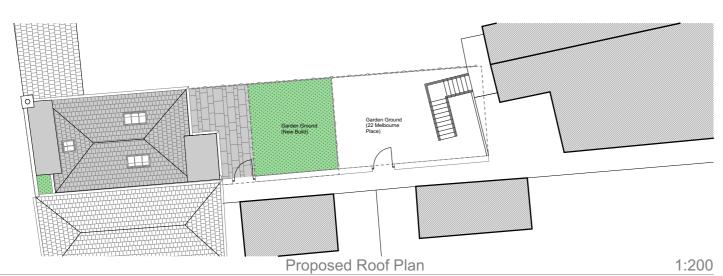

PITCHED ROOF - NATURAL SLATE

**FLASHINGS** 

POWDER-COATED ALUMINIUM, ANTHRACITE GREY(RAL 7016)

WINDOWS AND DOORS

HINGED - TRIPLE GLAZED, TIMBER, ANTHRACITE GREY (RAL 7016)

**ROOF LIGHTS** 

CONSERVATION ROOF LIGHTS