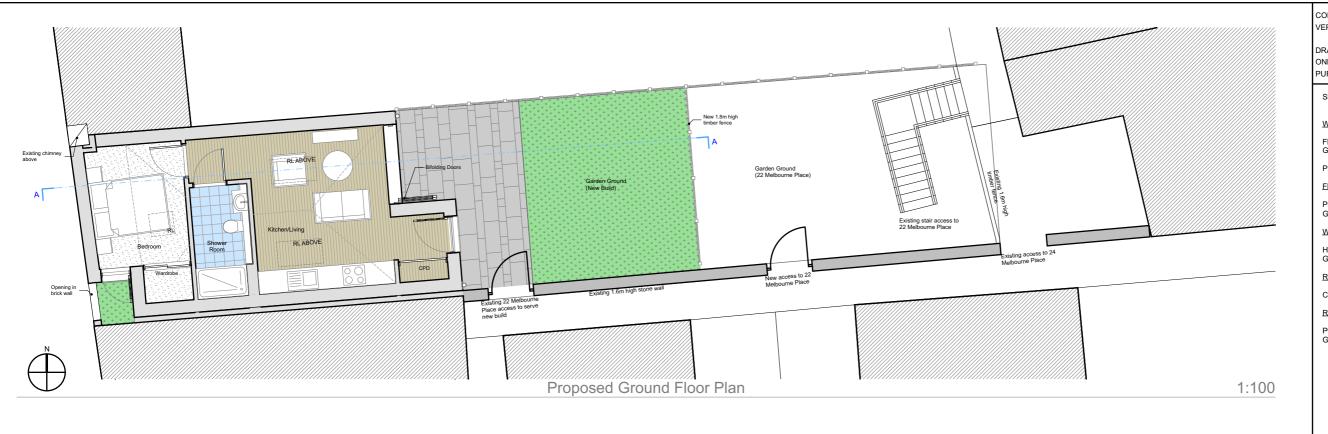

COPYRIGHT OF MUIR WALKER & PRIDE. VERIFY ALL DIMENSIONS AND LEVELS.

DRAWING PREPARED FOR OBTAINING CONSENTS ONLY; NOT TO BE USED FOR CONSTRUCTION PURPOSES.

SPECIFICATION

WALLS

FLAT ROOF - SINGLE PLY MEMBRANE, ANTHRACITE GREY (RAL 7016)

PITCHED ROOF - NATURAL SLATE

**FLASHINGS** 

POWDER-COATED ALUMINIUM, ANTHRACITE GREY(RAL 7016)

WINDOWS AND DOORS

HINGED - TRIPLE GLAZED, TIMBER, ANTHRACITE GREY (RAL 7016)

**ROOF LIGHTS** 

CONSERVATION ROOF LIGHTS

RAINWATER GOODS

POWDER-COATED ALUMINIUM, ANTHRACITE GREY (RAL 7016)

PROJECT 22 MELBOURNE PLACE ST. ANDREWS KY16 9EY

DRAWING PROPOSED DRAWINGS

MERCAT HOUSE 1 CHURCH STREET ST ANDREWS SCOTLAND, UK KY16 9NW

01334 472244