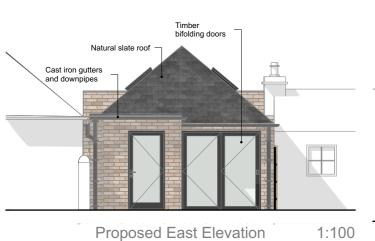

PITCHED ROOF - NATURAL SLATE

**FLASHINGS** 

POWDER-COATED ALUMINIUM, ANTHRACITE GREY(RAL 7016)

WINDOWS AND DOORS

HINGED - TRIPLE GLAZED, TIMBER, ANTHRACITE GREY (RAL 7016)

**ROOF LIGHTS** 

CONSERVATION ROOF LIGHTS

RAINWATER GOODS

POWDER-COATED ALUMINIUM, ANTHRACITE GREY (RAL 7016)

PROJECT 22 MELBOURNE PLACE ST. ANDREWS KY16 9EY

DRAWING PROPOSED DRAWINGS

MERCAT HOUSE 1 CHURCH STREET ST ANDREWS SCOTLAND, UK KY16 9NW

01334 472244