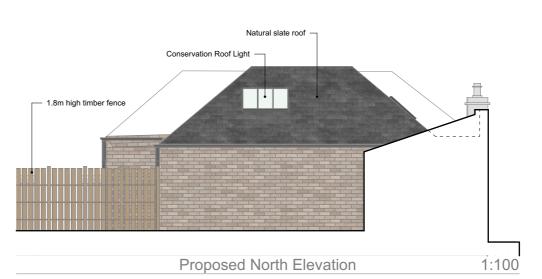

COPYRIGHT OF MUIR WALKER & PRIDE. VERIFY ALL DIMENSIONS AND LEVELS.

DRAWING PREPARED FOR OBTAINING CONSENTS ONLY; NOT TO BE USED FOR CONSTRUCTION PURPOSES.

SPECIFICATION

WALLS

FLAT ROOF - SINGLE PLY MEMBRANE, ANTHRACITE GREY (RAL 7016)

PITCHED ROOF - NATURAL SLATE

**FLASHINGS** 

POWDER-COATED ALUMINIUM, ANTHRACITE GREY(RAL 7016)

WINDOWS AND DOORS

HINGED - TRIPLE GLAZED, TIMBER, ANTHRACITE GREY (RAL 7016)

**ROOF LIGHTS** 

CONSERVATION ROOF LIGHTS

RAINWATER GOODS

POWDER-COATED ALUMINIUM, ANTHRACITE GREY (RAL 7016)

PROJECT 22 MELBOURNE PLACE ST. ANDREWS KY16 9EY

DRAWING PROPOSED DRAWINGS

MERCAT HOUSE 1 CHURCH STREET ST ANDREWS SCOTLAND, UK KY16 9NW

01334 472244