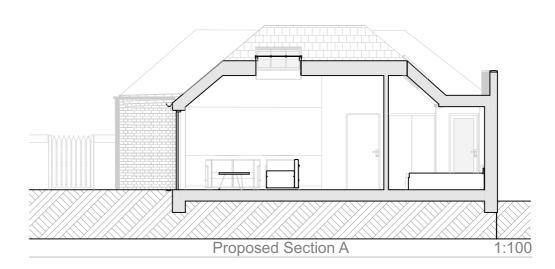

PITCHED ROOF - NATURAL SLATE

**FLASHINGS** 

POWDER-COATED ALUMINIUM, ANTHRACITE GREY(RAL 7016)

WINDOWS AND DOORS

HINGED - TRIPLE GLAZED, TIMBER, ANTHRACITE GREY (RAL 7016)

**ROOF LIGHTS** 

CONSERVATION ROOF LIGHTS