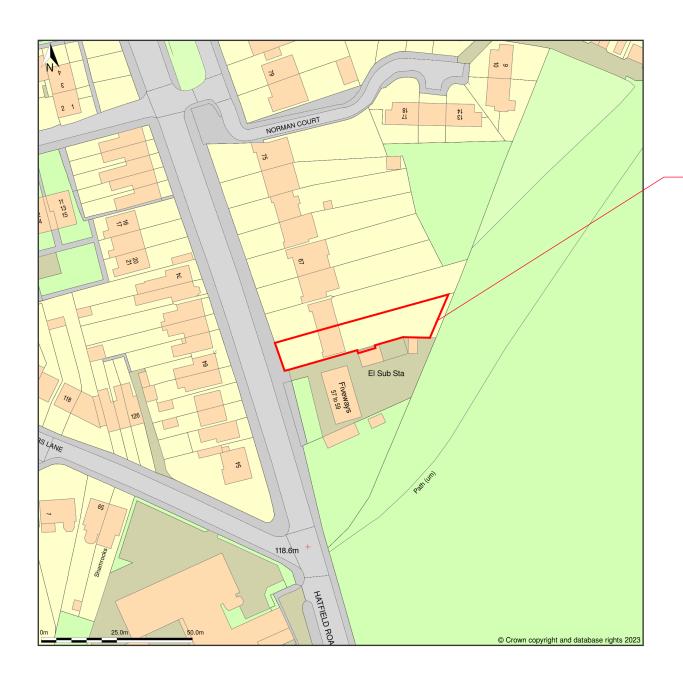

|     |                     |  |            |            |      | PROJECT | 61 Hatfie  |
|-----|---------------------|--|------------|------------|------|---------|------------|
|     |                     |  |            |            |      | DRAWING | Site Locat |
|     |                     |  |            |            |      |         |            |
|     |                     |  |            |            |      |         |            |
| /   | Issued for planning |  |            | вм         |      |         |            |
| REV | DESCRIPTION         |  | CHKD<br>BY | ISSD<br>BY | DATE |         |            |
|     |                     |  |            |            | 1    |         |            |

- SITE BOUNDARY

| tfield Road | FASCIA                                                          |             |            |  |  |  |
|-------------|-----------------------------------------------------------------|-------------|------------|--|--|--|
| cation Plan | Architecture& Interior design<br>82 Elgin Avenue, London W9 2HB |             |            |  |  |  |
|             | JOB No.                                                         | DRAWING No. | REV        |  |  |  |
|             | 014                                                             | GA 001      | /          |  |  |  |
|             |                                                                 |             | size<br>A3 |  |  |  |