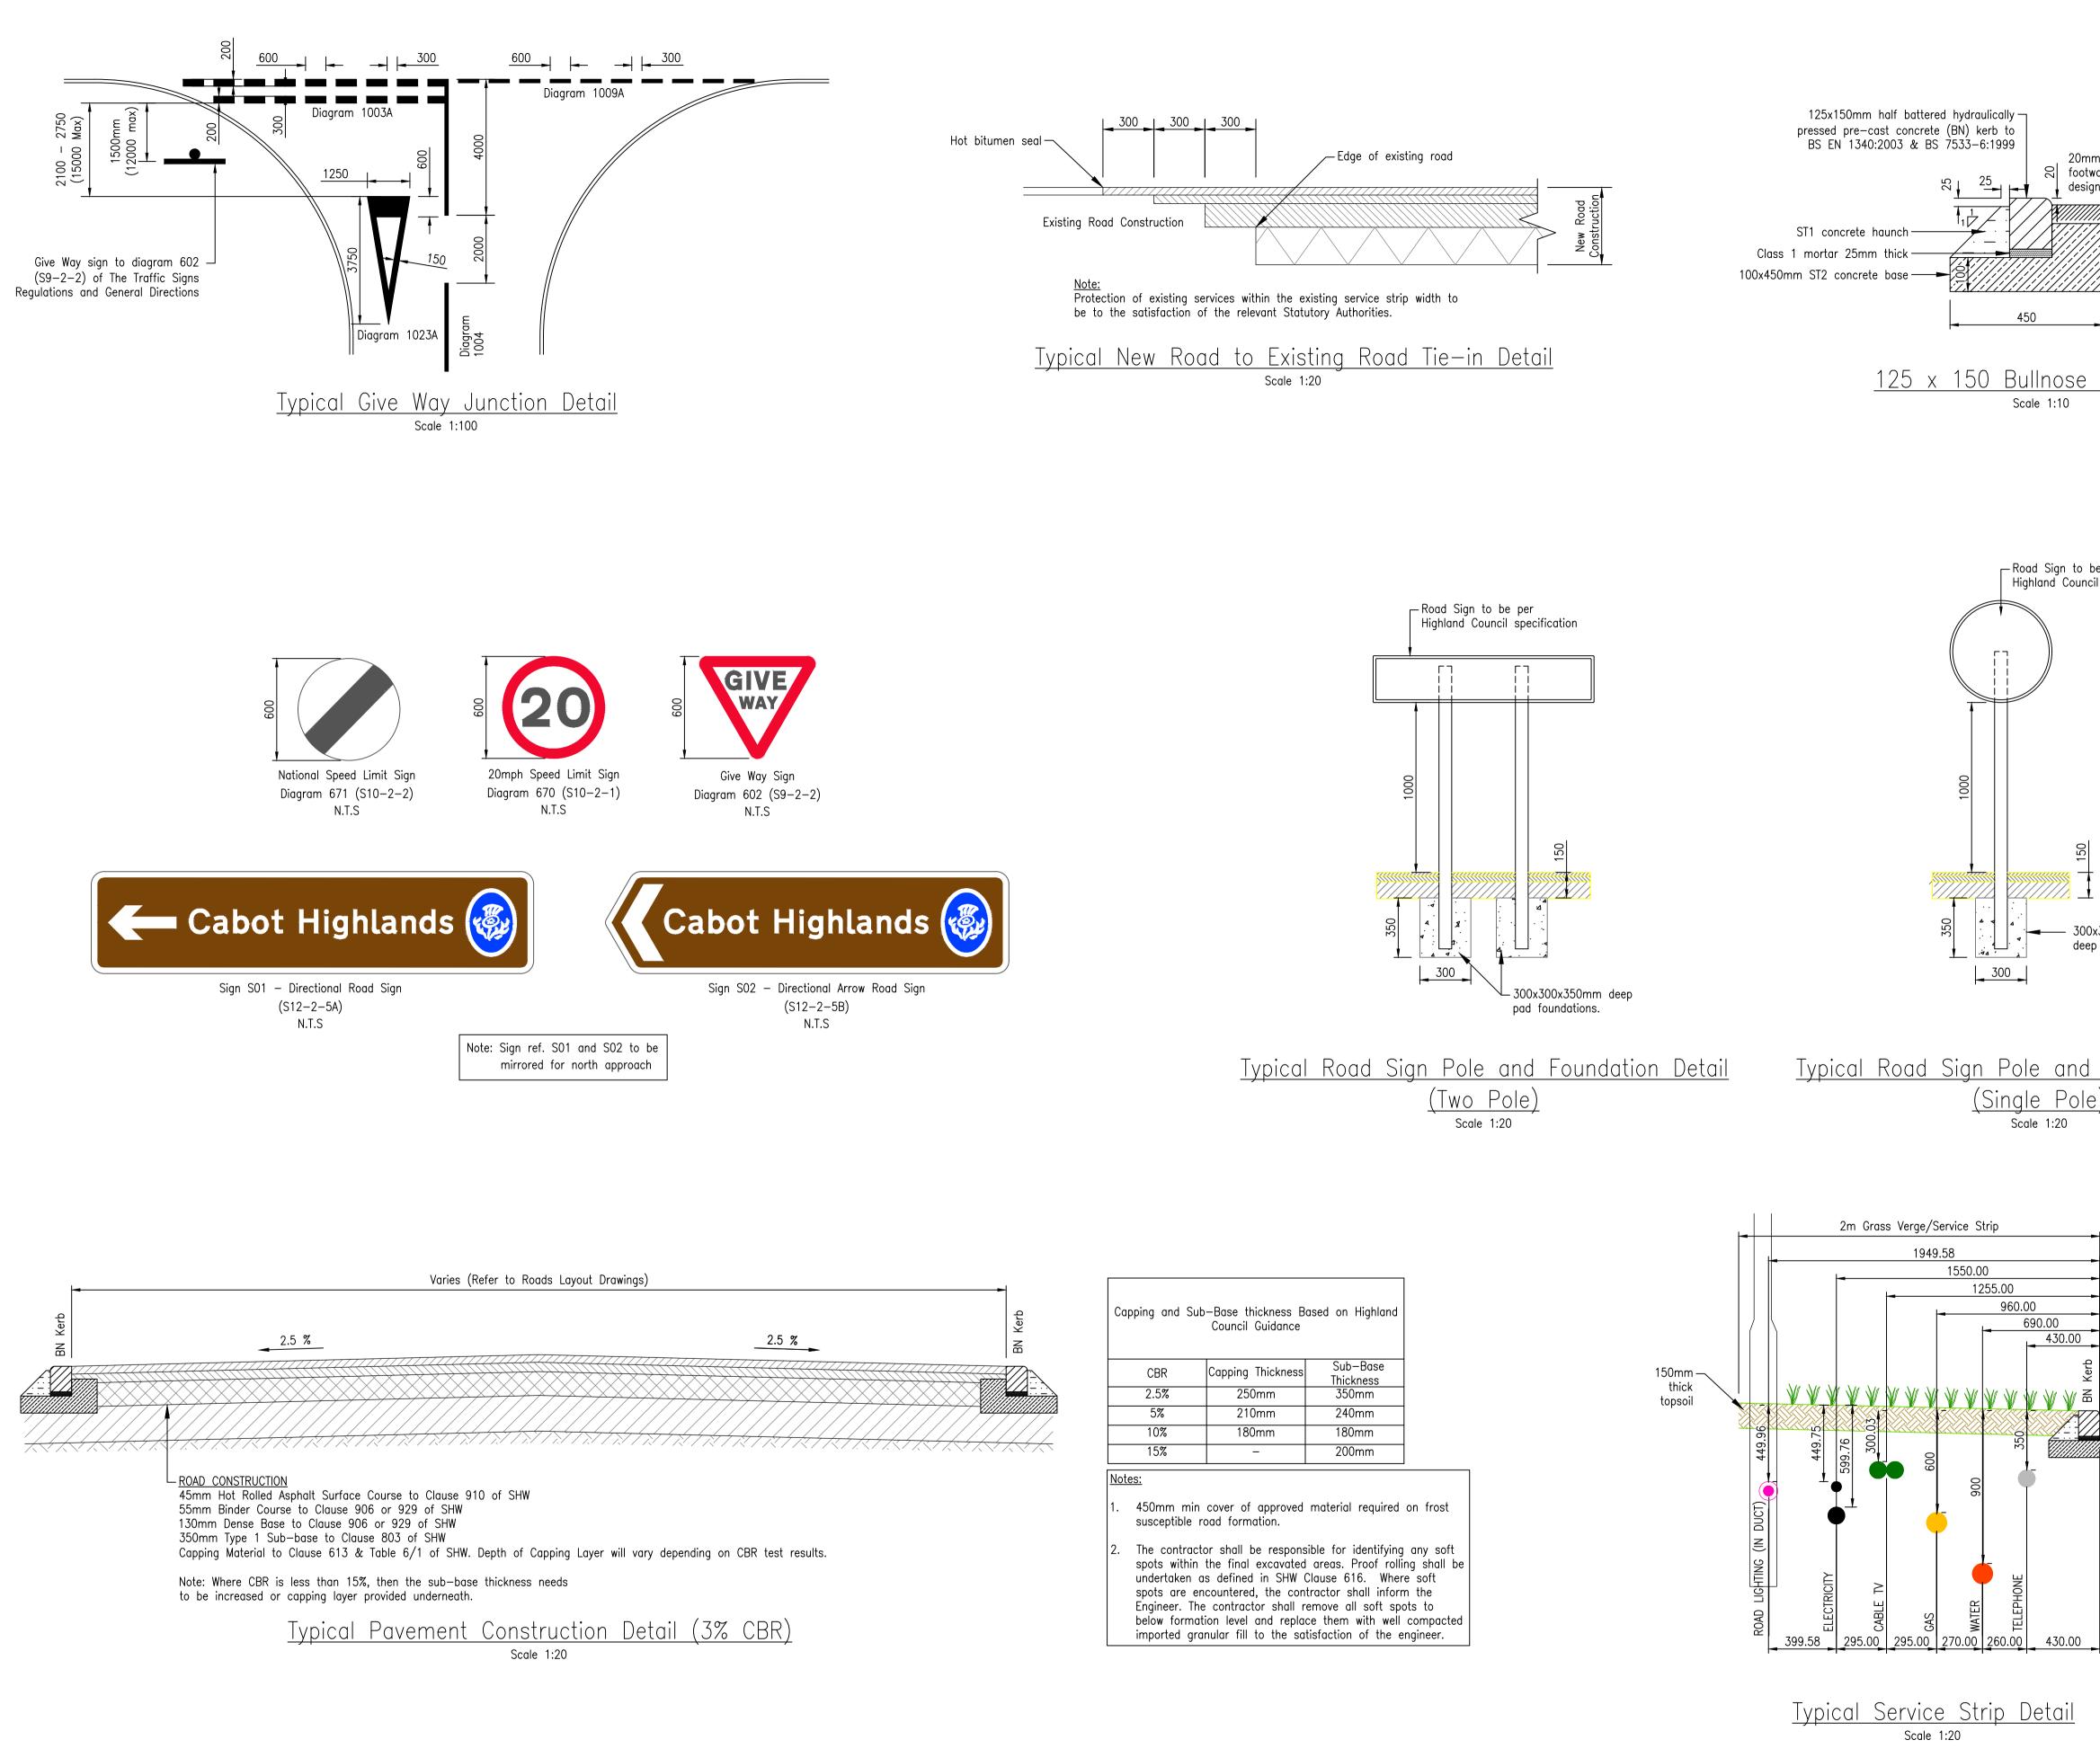

| CBR  | Capping Thickness | Sub-Base  |
|------|-------------------|-----------|
|      | capping mickiess  | Thickness |
| 2.5% | 250mm             | 350mm     |
| 5%   | 210mm             | 240mm     |
| 10%  | 180mm             | 180mm     |
| 15%  | -                 | 200mm     |
|      |                   |           |
|      |                   |           |

|                                                      |                                                    | Do not scale from this dr                                      | awing.              |            |  |  |
|------------------------------------------------------|----------------------------------------------------|----------------------------------------------------------------|---------------------|------------|--|--|
|                                                      |                                                    | EALTH AND ENVIRONMEN                                           |                     |            |  |  |
|                                                      | WITH THE TYPE                                      | ) THE HAZARD/RISKS N<br>S OF WORK DETAILED (                   | ON THIS DRAWIN      | ATED<br>G, |  |  |
|                                                      |                                                    | LOWING RISKS AND INFO<br>HERE ARE NOT EXHAUS                   |                     |            |  |  |
|                                                      |                                                    | SMENT FORM NO. DAF01                                           |                     |            |  |  |
|                                                      | CONSTRUCTION                                       | ROUTE TRAFFIC (B9039)                                          | l.                  |            |  |  |
| m upstand for vehicular<br>vay crossings and 6mm for | UTILITIES TO B                                     | E DIVERTED/PROTECTED                                           |                     |            |  |  |
| nated pedestrian crossings                           |                                                    | OULD NOT BE APPARENT                                           | TO A COMPETE        | NT         |  |  |
|                                                      | CONTRACTOR<br>FOR INFORMATI                        | ON RELATING TO USE, (                                          | CLEANING AND        |            |  |  |
| 500                                                  | MAINTENANCE                                        | SEE THE HEALTH AND S                                           | AFETY FILE.         |            |  |  |
|                                                      | A COMPETENT                                        | THAT ALL WORKS WILL<br>CONTRACTOR WORKING,                     | WHERE APPROP        |            |  |  |
| ┥                                                    | TO AN APPROV<br>Notes:                             | ED METHOD STATEMENT                                            |                     |            |  |  |
|                                                      |                                                    | from this drawing, only writ                                   | ten dimensions are  | to be      |  |  |
| <u>(BN) Kerb</u>                                     | used.                                              |                                                                |                     |            |  |  |
|                                                      |                                                    | is to be read in conjunctior<br>trawings, details and specific |                     | ral and    |  |  |
|                                                      |                                                    | comply with Highland Council'                                  | s Roads and Transp  | port       |  |  |
|                                                      |                                                    | r New Developments.<br>and markings to be in accord            | dance with the Traf | fic        |  |  |
|                                                      |                                                    | tions And General Directions                                   |                     | нс         |  |  |
|                                                      |                                                    | ncies should be reported to<br>on can be sought.               | the engineer immed  | liately    |  |  |
| be per<br>il specification                           |                                                    |                                                                |                     |            |  |  |
|                                                      |                                                    |                                                                |                     |            |  |  |
|                                                      |                                                    |                                                                |                     |            |  |  |
|                                                      |                                                    |                                                                |                     |            |  |  |
|                                                      |                                                    |                                                                |                     |            |  |  |
|                                                      |                                                    |                                                                |                     |            |  |  |
|                                                      |                                                    |                                                                |                     |            |  |  |
|                                                      |                                                    |                                                                |                     |            |  |  |
|                                                      |                                                    |                                                                |                     |            |  |  |
|                                                      |                                                    |                                                                |                     |            |  |  |
|                                                      |                                                    |                                                                |                     |            |  |  |
|                                                      |                                                    |                                                                |                     |            |  |  |
| x300x350mm                                           |                                                    |                                                                |                     |            |  |  |
| o pad foundation.                                    |                                                    |                                                                |                     |            |  |  |
|                                                      |                                                    |                                                                |                     |            |  |  |
|                                                      |                                                    |                                                                |                     |            |  |  |
| Foundation Dotail                                    |                                                    |                                                                |                     |            |  |  |
| <u>Foundation Detail</u>                             |                                                    |                                                                |                     |            |  |  |
| <u>)</u>                                             |                                                    |                                                                |                     |            |  |  |
|                                                      |                                                    |                                                                |                     |            |  |  |
|                                                      |                                                    |                                                                |                     |            |  |  |
|                                                      |                                                    |                                                                |                     |            |  |  |
| -1                                                   | B 23.10.23 Drawing titl                            | e updated. Half battered kerb and B903                         | 59 verge details HF | AH AKF     |  |  |
| -                                                    | removed                                            | dimensions added. Road sign pole and                           | -                   | AH AKF     |  |  |
| -                                                    | A 22.09.23 Sign height<br>details add<br>Rev. Date |                                                                |                     | AH AKF     |  |  |
| -                                                    |                                                    | Client:                                                        |                     |            |  |  |
| -                                                    | FAIRF                                              | IURST Castl                                                    | e Stuart            |            |  |  |
|                                                      | Etive House<br>Beechwood Business Parl             | Golf                                                           | LLT                 |            |  |  |
|                                                      | INVERNESS<br>IV2 3BW                               |                                                                | CABO                | )T         |  |  |
|                                                      | Tel: 01463 724 544<br>Fax: 0844 381 4412           |                                                                |                     |            |  |  |
|                                                      |                                                    |                                                                |                     |            |  |  |
|                                                      | Project Title:                                     | ablanda                                                        |                     |            |  |  |
|                                                      | Cabot Hig                                          | ymunus                                                         |                     |            |  |  |
|                                                      |                                                    |                                                                |                     |            |  |  |
|                                                      |                                                    |                                                                |                     |            |  |  |
|                                                      | Drawing Title:                                     | Access Turica                                                  | Road                |            |  |  |
| -                                                    |                                                    | Access Typica<br>ion Details                                   | DD0/I I             |            |  |  |
|                                                      |                                                    | ION DOLUNS                                                     |                     |            |  |  |
|                                                      |                                                    |                                                                |                     |            |  |  |
|                                                      | Scale at A1:<br>As Shown                           | Status:<br>Road Construction Co                                |                     |            |  |  |
|                                                      | Drawn:<br>HF                                       | Checked:<br>AH                                                 | Approved:<br>AKF    |            |  |  |
|                                                      | Date:<br>12/07/2023                                | Date:<br>21/09/2023                                            | Date:<br>21/09/2023 |            |  |  |
|                                                      | Drawing No.:                                       |                                                                |                     | Revision:  |  |  |
|                                                      | 154163-                                            |                                                                |                     | В          |  |  |