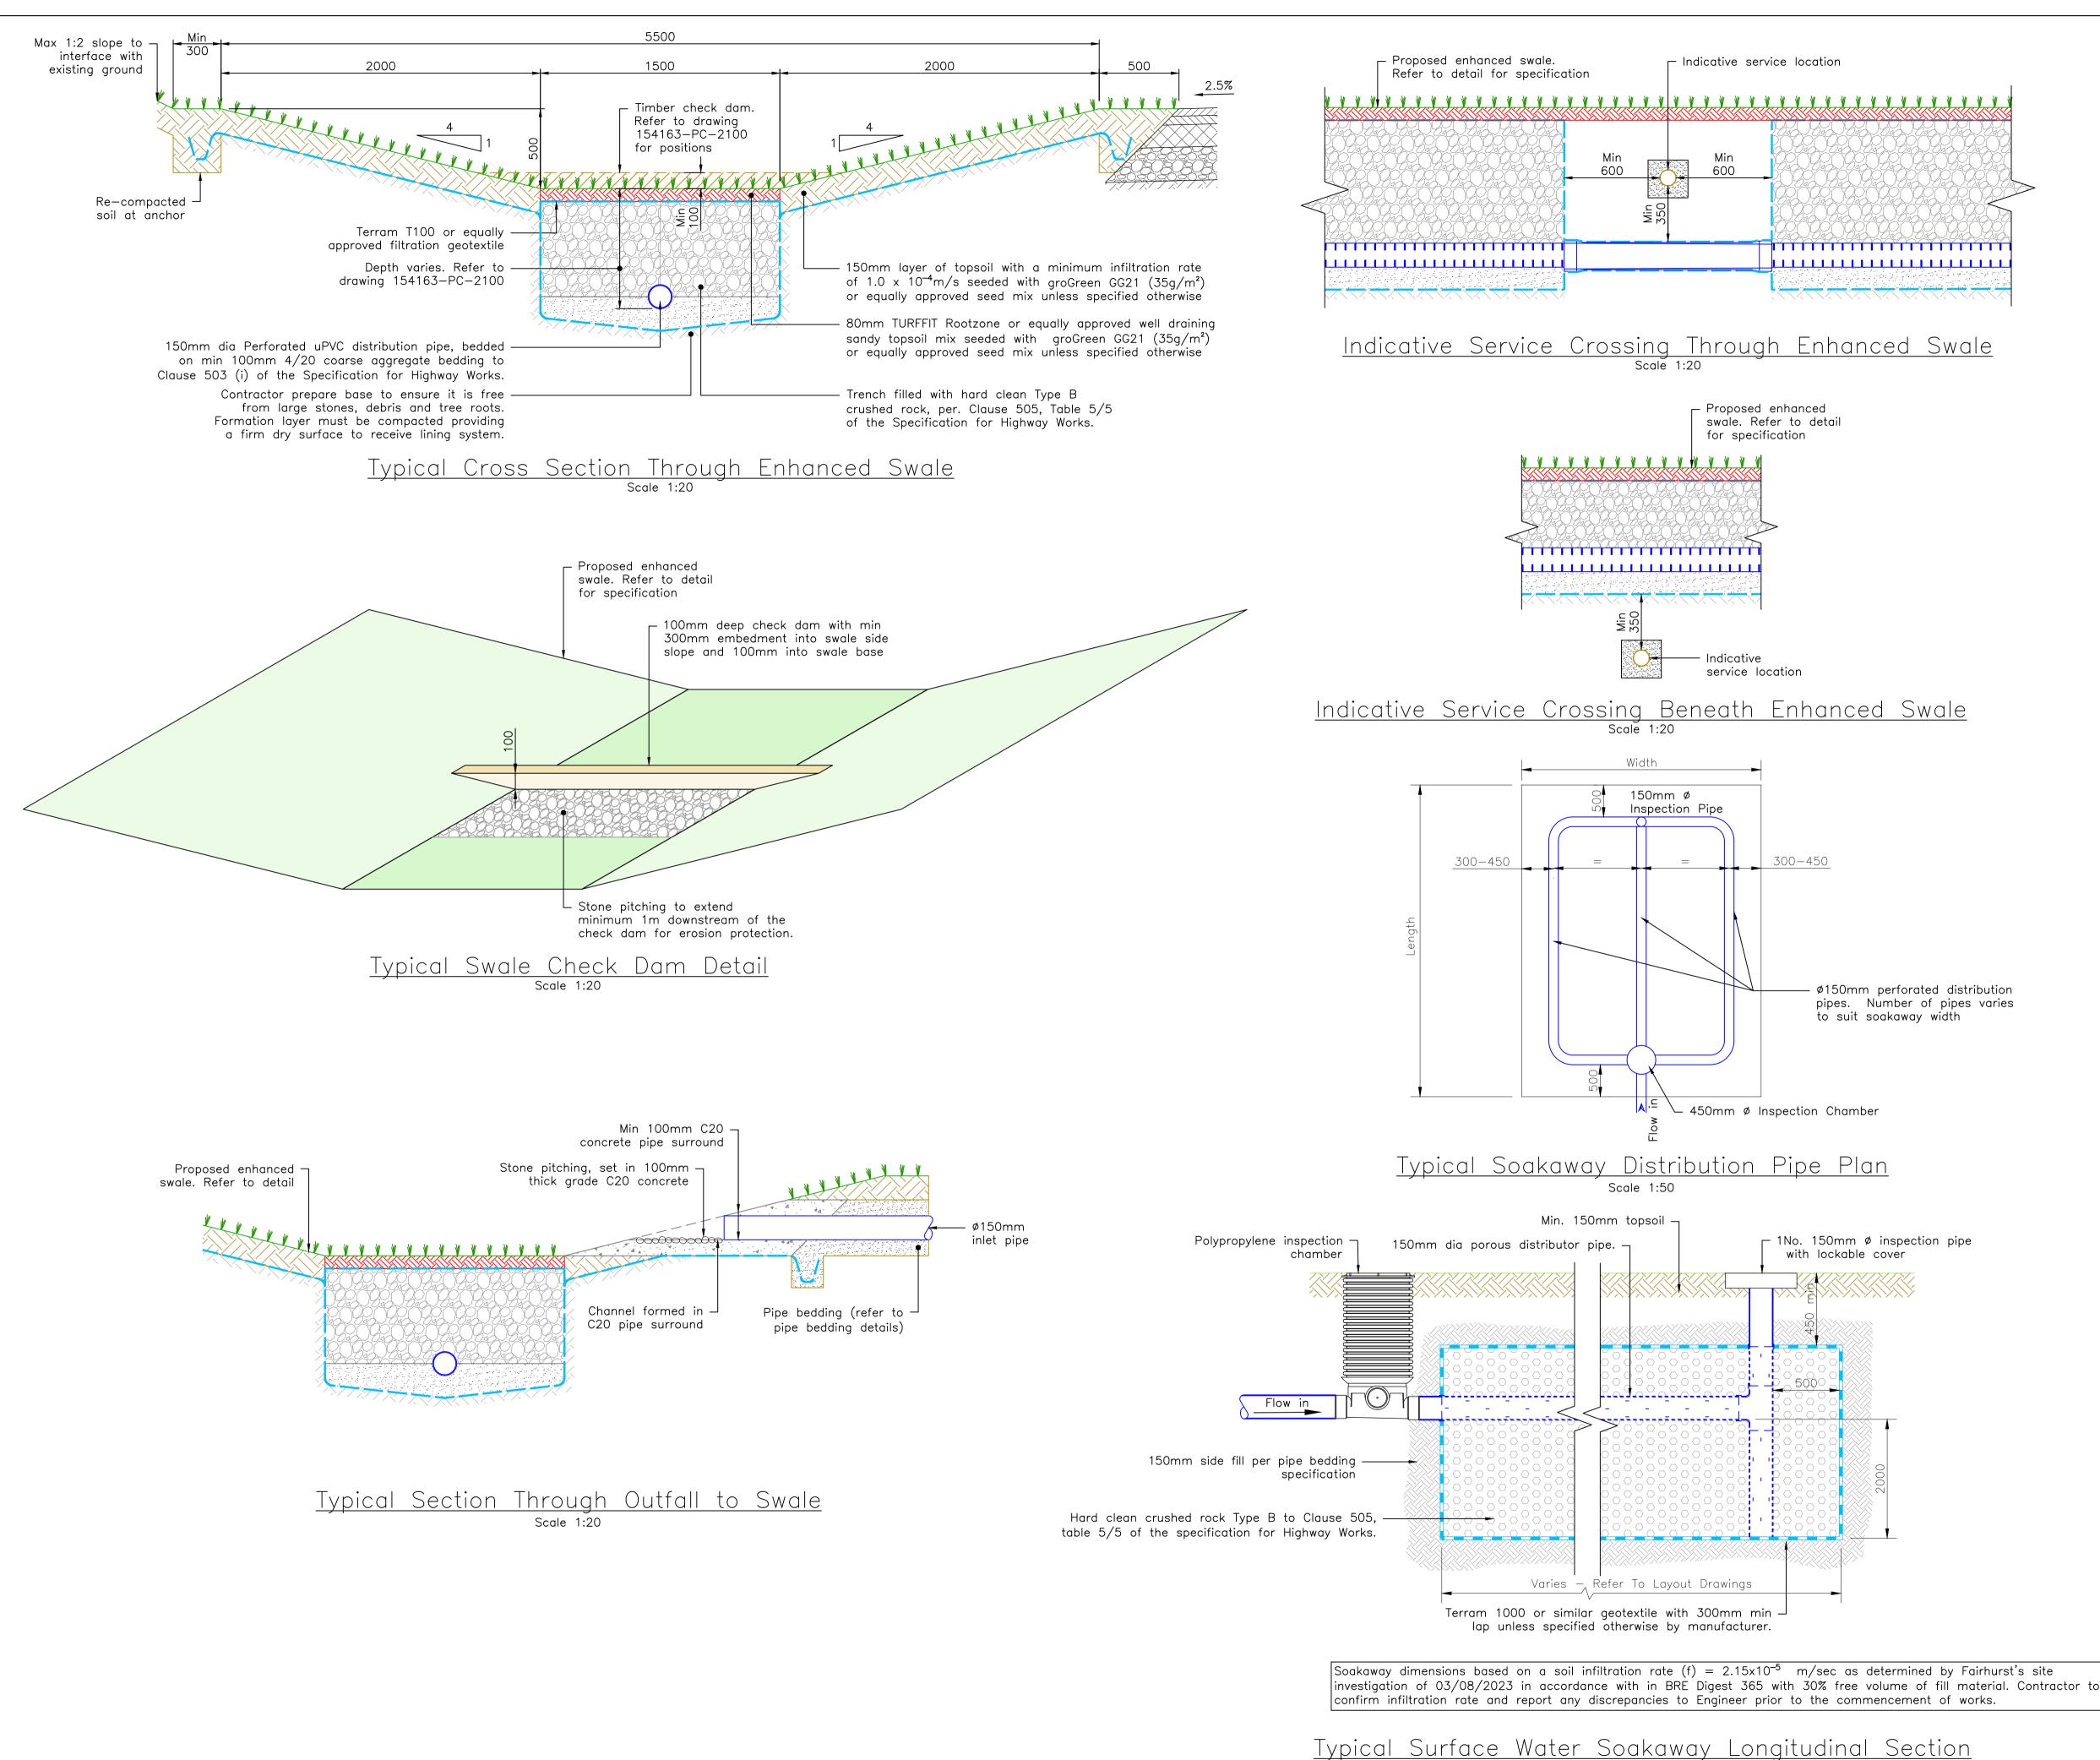

| - |                                                                                                                                                      |                                                                                                                                                                                        |                            |                          | •                      |             |  |
|---|------------------------------------------------------------------------------------------------------------------------------------------------------|----------------------------------------------------------------------------------------------------------------------------------------------------------------------------------------|----------------------------|--------------------------|------------------------|-------------|--|
| ŀ |                                                                                                                                                      |                                                                                                                                                                                        | o not scale fr             |                          |                        |             |  |
| ŀ |                                                                                                                                                      | SAFETY HEAL                                                                                                                                                                            |                            |                          |                        |             |  |
|   | IN ADDITION TO THE HAZARD/RISKS NORMALLY ASSOCIATED<br>WITH THE TYPES OF WORK DETAILED ON THIS DRAWING,<br>NOTE THE FOLLOWING RISKS AND INFORMATION. |                                                                                                                                                                                        |                            |                          |                        |             |  |
|   | RISKS LISTED HERE ARE NOT EXHAUSTIVE. REFER TO<br>DESIGN ASSESSMENT FORM NO. DAF01                                                                   |                                                                                                                                                                                        |                            |                          |                        |             |  |
|   | <u>CONSTRUCTION:</u><br>LIVE PRIMARY ROUTE TRAFFIC (B9039).<br>UTILITIES TO BE DIVERTED/PROTECTED                                                    |                                                                                                                                                                                        |                            |                          |                        |             |  |
| - | NON                                                                                                                                                  | <u>IOLITION:</u><br>IE THAT WOULD<br>ITRACTOR                                                                                                                                          | ) NOT BE A                 | PPARENT T                | O A COMPE              | TENT        |  |
|   | FOR                                                                                                                                                  | NIFORMATION                                                                                                                                                                            | EANING AND<br>ETY FILE.    |                          |                        |             |  |
|   | A C                                                                                                                                                  | IT IS ASSUMED THAT ALL WORKS WILL BE CARRIED OUT<br>A COMPETENT CONTRACTOR WORKING, WHERE APPROPRIA<br>TO AN APPROVED METHOD STATEMENT.                                                |                            |                          |                        |             |  |
|   | <u>Not</u><br>1.                                                                                                                                     | <u>es:</u><br>Do not scale                                                                                                                                                             | from this a                | drawina. or              | nly written            |             |  |
|   | 2.                                                                                                                                                   | dimensions ar<br>This drawing i                                                                                                                                                        | e to be us<br>is to be re  | ed.<br>ad in conj        | unction with           |             |  |
|   | 3.                                                                                                                                                   | architectural c<br>specifications.<br>All work to co                                                                                                                                   | Ū                          | Ū                        |                        |             |  |
|   | 9.<br>4.                                                                                                                                             | Transport Guid<br>Road signs ar                                                                                                                                                        | delines for<br>nd markings | New Develo<br>s to be in | opments.<br>accordance | with        |  |
|   |                                                                                                                                                      | <ul><li>the Traffic Signs Regulations And General Directions 2016.</li><li>5. Any discrepancies should be reported to the engine immediately so clarification can be sought.</li></ul> |                            |                          |                        |             |  |
|   | 5.<br>6.                                                                                                                                             |                                                                                                                                                                                        |                            |                          |                        |             |  |
|   | Ο.                                                                                                                                                   | read in colour                                                                                                                                                                         |                            | snouta only              | be printed             | una         |  |
|   |                                                                                                                                                      |                                                                                                                                                                                        |                            |                          |                        |             |  |
|   |                                                                                                                                                      |                                                                                                                                                                                        |                            |                          |                        |             |  |
|   |                                                                                                                                                      |                                                                                                                                                                                        |                            |                          |                        |             |  |
|   |                                                                                                                                                      |                                                                                                                                                                                        |                            |                          |                        |             |  |
|   |                                                                                                                                                      |                                                                                                                                                                                        |                            |                          |                        |             |  |
|   |                                                                                                                                                      |                                                                                                                                                                                        |                            |                          |                        |             |  |
|   |                                                                                                                                                      |                                                                                                                                                                                        |                            |                          |                        |             |  |
|   |                                                                                                                                                      |                                                                                                                                                                                        |                            |                          |                        |             |  |
|   |                                                                                                                                                      |                                                                                                                                                                                        |                            |                          |                        |             |  |
|   |                                                                                                                                                      |                                                                                                                                                                                        |                            |                          |                        |             |  |
|   |                                                                                                                                                      |                                                                                                                                                                                        |                            |                          |                        |             |  |
|   |                                                                                                                                                      |                                                                                                                                                                                        |                            |                          |                        |             |  |
|   |                                                                                                                                                      |                                                                                                                                                                                        |                            |                          |                        |             |  |
|   |                                                                                                                                                      |                                                                                                                                                                                        |                            |                          |                        |             |  |
|   |                                                                                                                                                      |                                                                                                                                                                                        |                            |                          |                        |             |  |
|   |                                                                                                                                                      |                                                                                                                                                                                        |                            |                          |                        |             |  |
|   |                                                                                                                                                      |                                                                                                                                                                                        |                            |                          |                        |             |  |
|   |                                                                                                                                                      |                                                                                                                                                                                        |                            |                          |                        |             |  |
|   |                                                                                                                                                      |                                                                                                                                                                                        |                            |                          |                        |             |  |
|   | _                                                                                                                                                    |                                                                                                                                                                                        | added and kerb re          |                          |                        | AH AKF      |  |
|   | Rev.                                                                                                                                                 | Date                                                                                                                                                                                   |                            | Client:                  | Drwn.                  | Chkd. Appd. |  |
|   | F                                                                                                                                                    | AIRHL                                                                                                                                                                                  | JRST                       |                          | Stuart                 |             |  |
| ĺ |                                                                                                                                                      | wood Business Park                                                                                                                                                                     |                            | Golf L                   | LΥ                     |             |  |
|   | INVERN<br>IV2 3E                                                                                                                                     | BW                                                                                                                                                                                     |                            |                          | CAB                    | OT          |  |
|   |                                                                                                                                                      | 1463 724 544<br>)844 381 4412                                                                                                                                                          |                            |                          | cab                    |             |  |
| ļ |                                                                                                                                                      |                                                                                                                                                                                        |                            |                          |                        |             |  |
| ĺ |                                                                                                                                                      | t Title:<br>bot Highl                                                                                                                                                                  | ande                       |                          |                        |             |  |
|   | ∪u                                                                                                                                                   | bot night                                                                                                                                                                              | u1102                      |                          |                        |             |  |
|   |                                                                                                                                                      |                                                                                                                                                                                        |                            |                          |                        |             |  |
| ļ | D                                                                                                                                                    | a Title:                                                                                                                                                                               |                            |                          |                        |             |  |
|   | Drawing Title:<br>Upgraded Access Typical Drainage                                                                                                   |                                                                                                                                                                                        |                            |                          |                        |             |  |
|   | Construction Details                                                                                                                                 |                                                                                                                                                                                        |                            |                          |                        |             |  |
|   |                                                                                                                                                      | eet 2 of                                                                                                                                                                               |                            |                          |                        |             |  |
|   | Scale                                                                                                                                                | at A1:                                                                                                                                                                                 | Status:                    |                          |                        |             |  |
|   |                                                                                                                                                      | hown                                                                                                                                                                                   |                            | ruction Conse            | ent<br>Approved:       |             |  |
|   | HF<br>Date:                                                                                                                                          |                                                                                                                                                                                        | AH<br>Date:                |                          | AKF<br>Date:           |             |  |
| L | 23/1                                                                                                                                                 | 0/2023                                                                                                                                                                                 | Date:<br>23/10/202         | 3                        | Date:<br>23/10/2023    | Le.         |  |
| ſ | Drawin<br>1 斤                                                                                                                                        | -                                                                                                                                                                                      | $\bigcirc$ 1 1 1           |                          |                        | Revision:   |  |
|   | J                                                                                                                                                    | 4163-PC                                                                                                                                                                                | $ \angle      $            |                          |                        | A           |  |