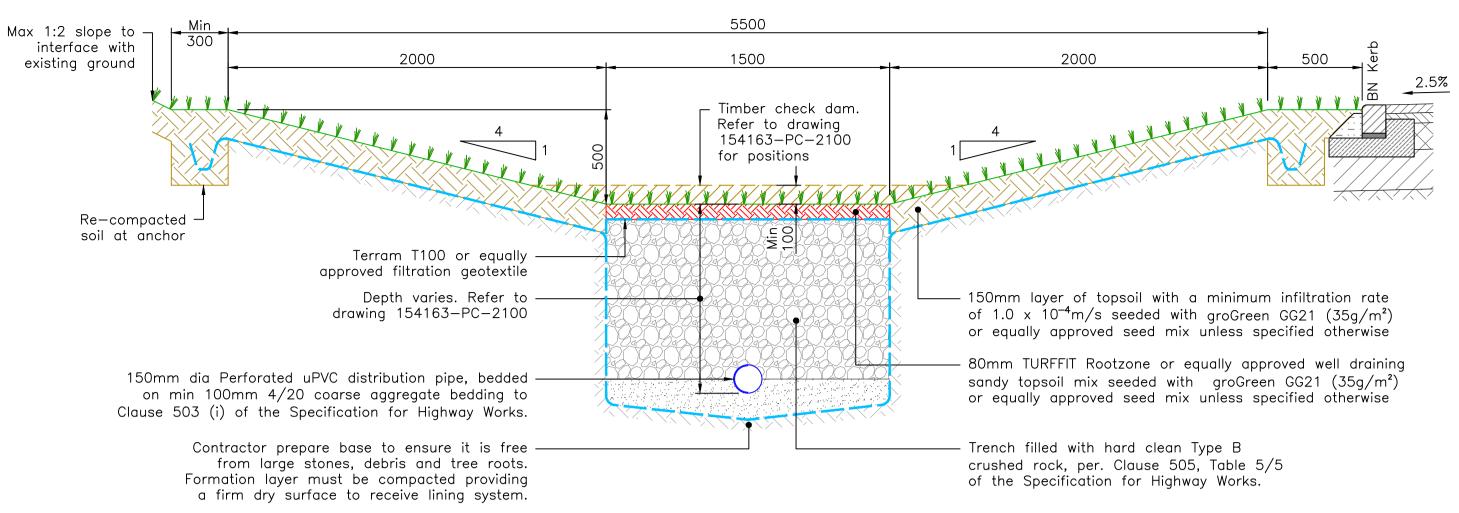

Typical Cross Section Through Enhanced Swale
Scale 1:20

Indicative Service Crossing Through Enhanced Swale

Typical Swale Check Dam Detail

Indicative Service Crossing Beneath Enhanced Swale

Typical Section Through Outfall to Swale Scale 1:20