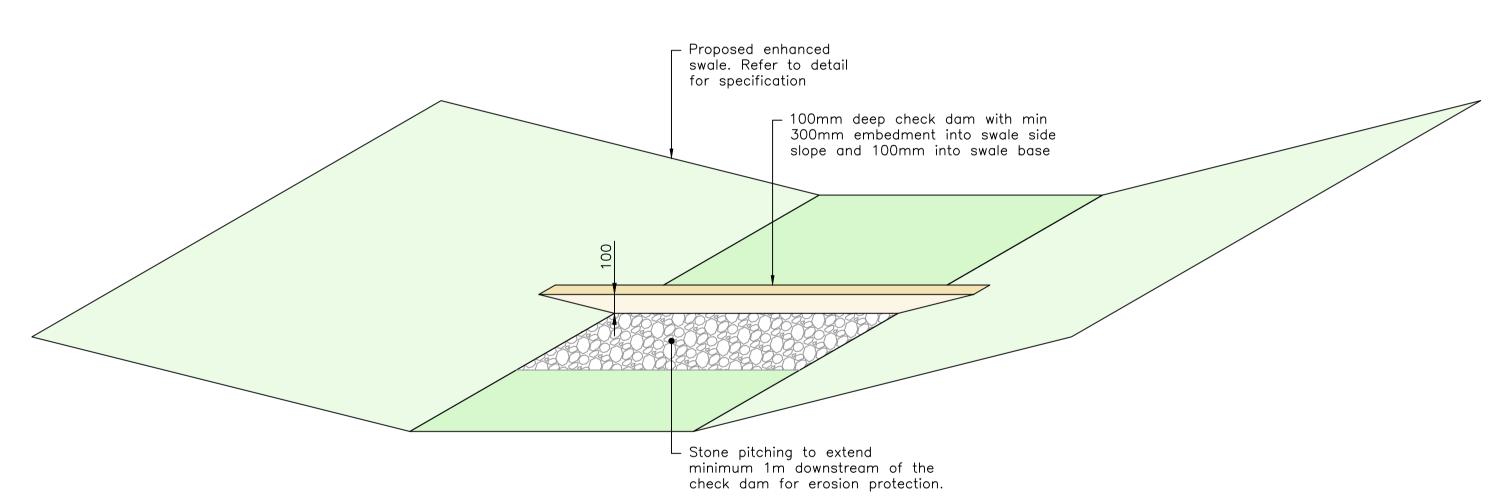

Typical Cross Section Through Enhanced Swale
Scale 1:20

Indicative Service Crossing Through Enhanced Swale

Typical Swale Check Dam Detail

Indicative Service Crossing Beneath Enhanced Swale

Typical Section Through Outfall to Swale Scale 1:20