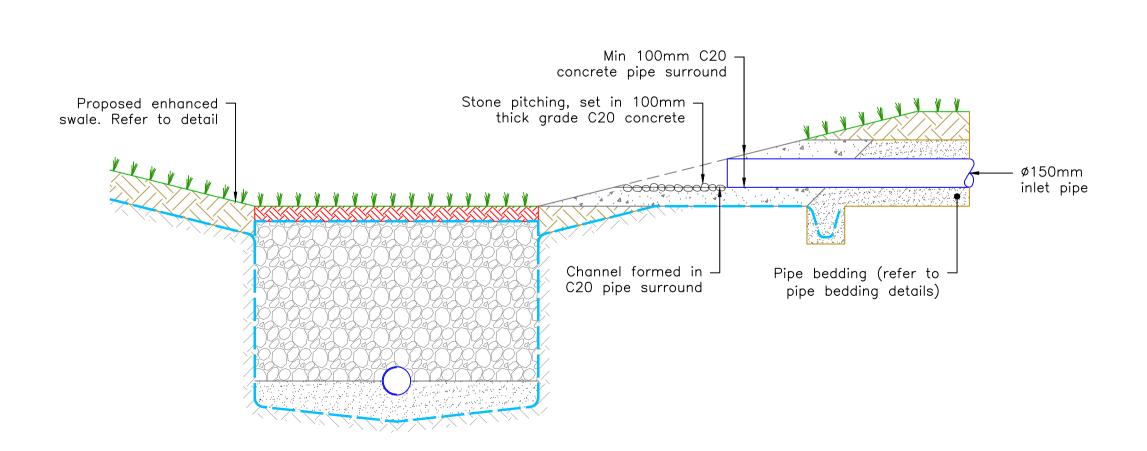

Typical Cross Section Through Enhanced Swale
Scale 1:20

Indicative Service Crossing Through Enhanced Swale

Typical Swale Check Dam Detail

Indicative Service Crossing Beneath Enhanced Swale

Typical Section Through Outfall to Swale Scale 1:20