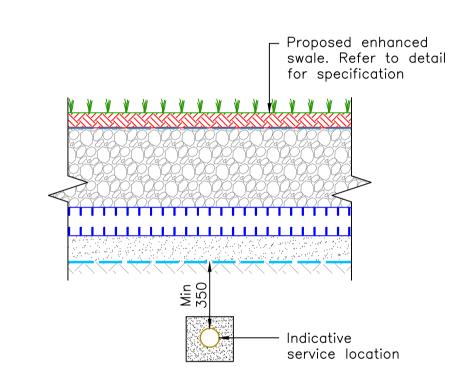

Typical Cross Section Through Enhanced Swale
Scale 1:20

Indicative Service Crossing Through Enhanced Swale

Typical Swale Check Dam Detail

Indicative Service Crossing Beneath Enhanced Swale

Typical Section Through Outfall to Swale Scale 1:20