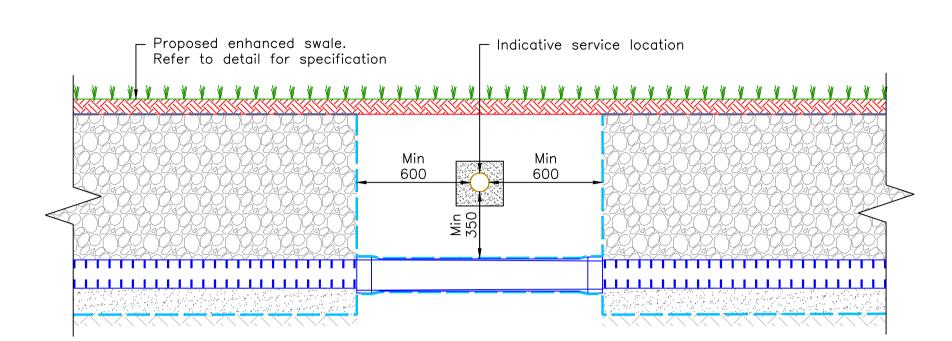

Typical Cross Section Through Enhanced Swale
Scale 1:20

Indicative Service Crossing Through Enhanced Swale

Typical Swale Check Dam Detail

Indicative Service Crossing Beneath Enhanced Swale

Typical Section Through Outfall to Swale Scale 1:20