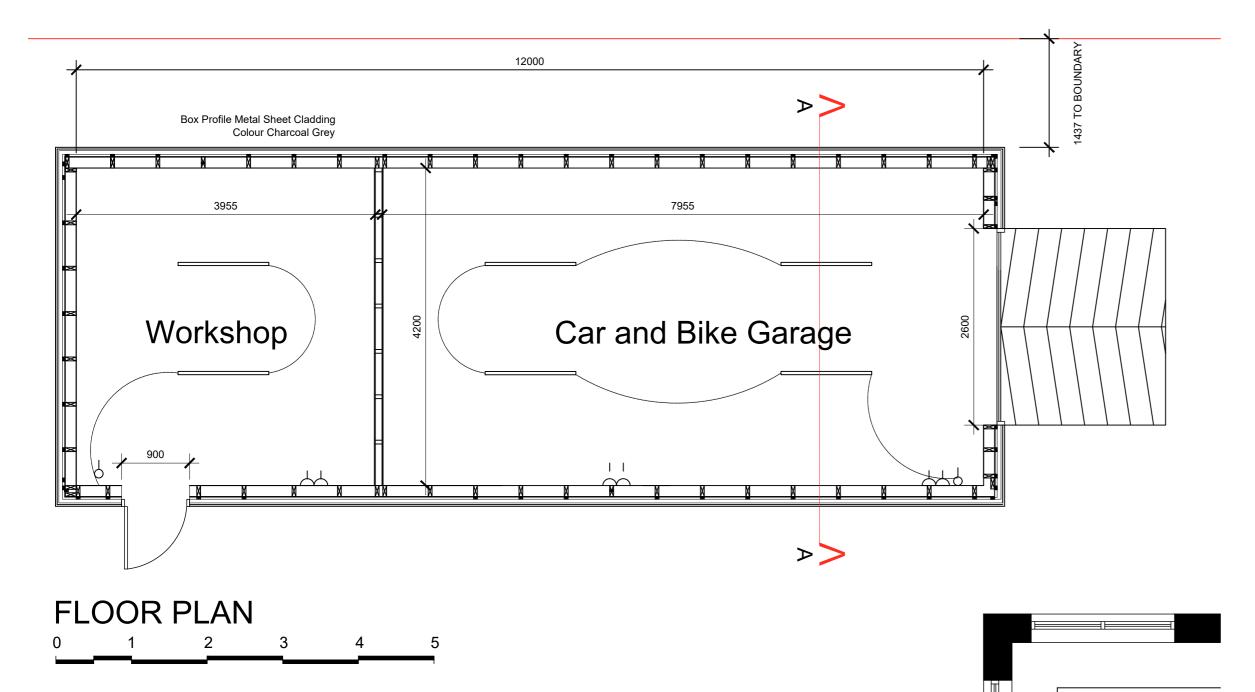

## SECTION A-A 0 1 2 3 4 5

Kitcher

|                         | Revisions                              |                                         | Mark |
|-------------------------|----------------------------------------|-----------------------------------------|------|
| 07.12.2                 | <sup>3</sup> Planning Application      |                                         | А    |
|                         |                                        |                                         |      |
|                         |                                        |                                         |      |
|                         |                                        |                                         |      |
|                         |                                        |                                         |      |
|                         |                                        |                                         |      |
|                         |                                        |                                         |      |
| Project<br>BII          | RCH TREE HOUS                          | E,                                      |      |
| NC                      | ORTH BALLACHU                          | LISH                                    |      |
|                         |                                        |                                         |      |
|                         | R & MRS C EALES                        | 3                                       |      |
| MF                      |                                        | 5                                       |      |
| MF  Drawing  AS         | R & MRS C EALES PROPOSED RAGE FLOOR PL |                                         | N    |
| Drawing AS GA           | PROPOSED                               |                                         | N    |
| Drawing AS GA           | PROPOSED<br>RAGE FLOOR PL              | AN AND SECTIO                           | N    |
| Drawing AS GA Scale 1:5 | PROPOSED<br>RAGE FLOOR PL              | LAN AND SECTIO  Date APRIL '23  Checked | N    |