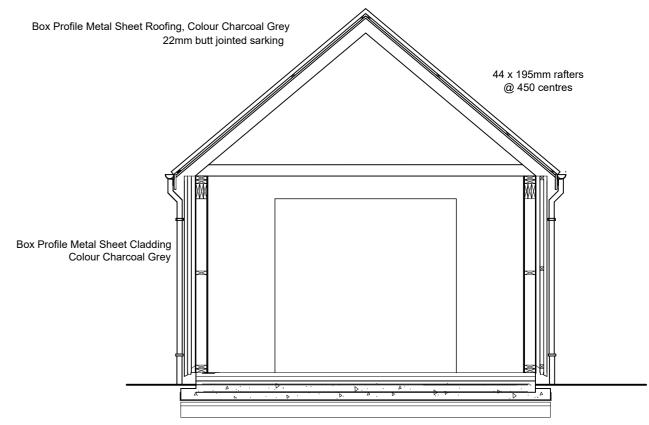

## SECTION A-A 0 1 2 3 4 5

Kitcher

|                         | Revisions                              |                                         | Mark |
|-------------------------|----------------------------------------|-----------------------------------------|------|
| 07.12.2                 | <sup>3</sup> Planning Application      |                                         | А    |
|                         |                                        |                                         |      |
|                         |                                        |                                         |      |
|                         |                                        |                                         |      |
|                         |                                        |                                         |      |
|                         |                                        |                                         |      |
|                         |                                        |                                         |      |
| Project<br>BII          | RCH TREE HOUS                          | E,                                      |      |
| NC                      | ORTH BALLACHU                          | LISH                                    |      |
|                         |                                        |                                         |      |
|                         | R & MRS C EALES                        | 3                                       |      |
| MF                      |                                        | 5                                       |      |
| MF  Drawing  AS         | R & MRS C EALES PROPOSED RAGE FLOOR PL |                                         | N    |
| Drawing AS GA           | PROPOSED                               |                                         | N    |
| Drawing AS GA           | PROPOSED<br>RAGE FLOOR PL              | AN AND SECTIO                           | N    |
| Drawing AS GA Scale 1:5 | PROPOSED<br>RAGE FLOOR PL              | LAN AND SECTIO  Date APRIL '23  Checked | N    |