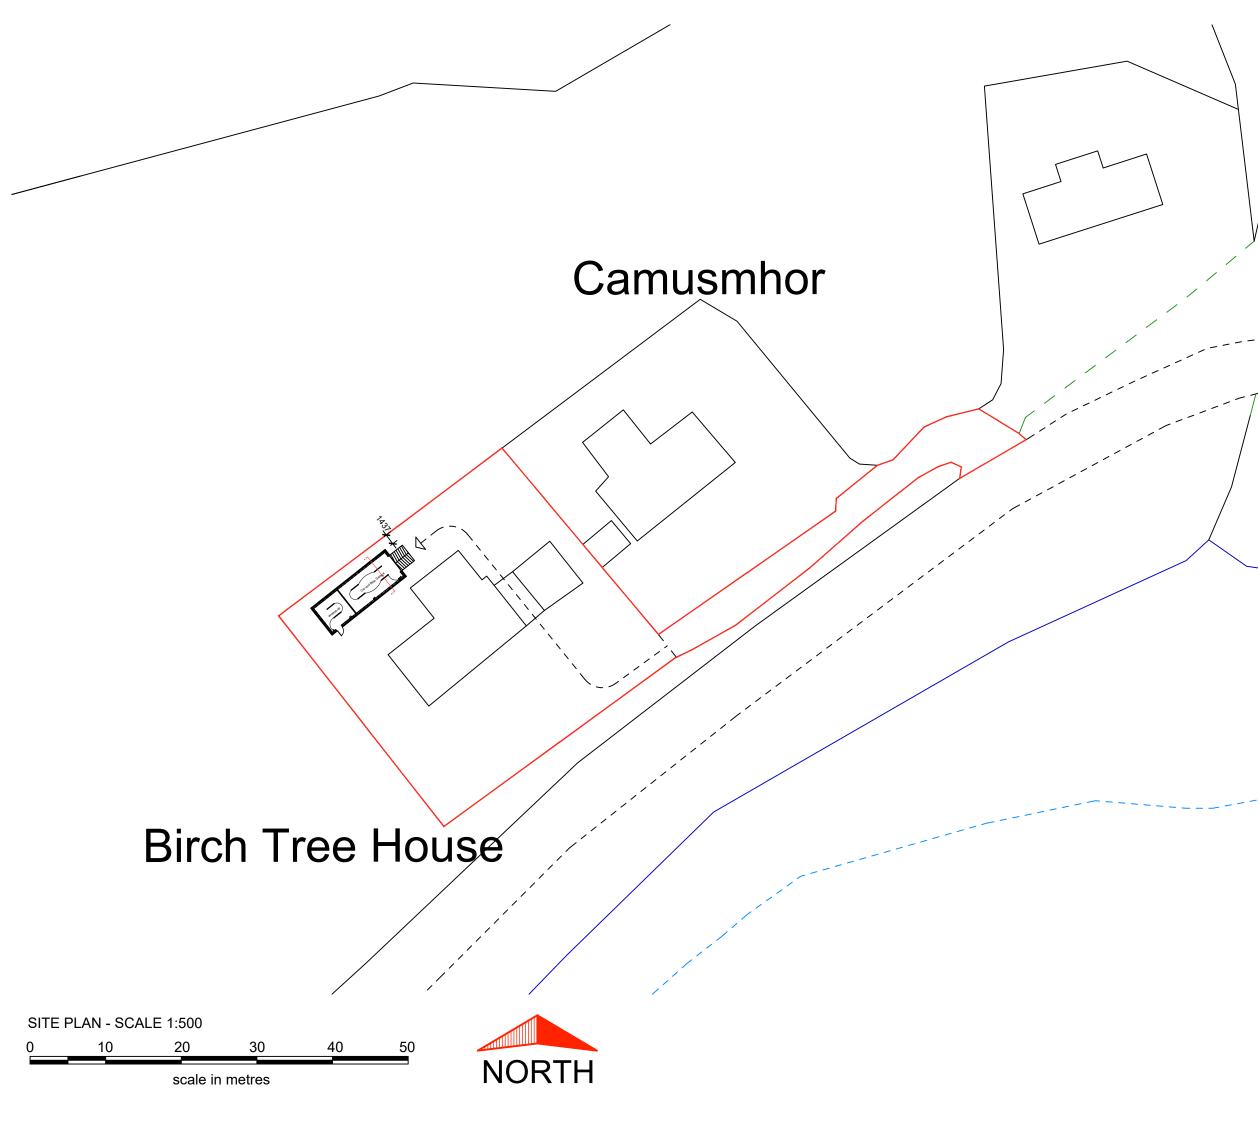

## site boundary

| Date                                     | Revisions |          | Mark |
|------------------------------------------|-----------|----------|------|
| 07.12.23 Planning Application            |           |          | A    |
|                                          |           |          |      |
|                                          |           |          |      |
|                                          |           |          |      |
|                                          |           |          |      |
|                                          |           |          |      |
|                                          |           |          |      |
| Project<br>ERECTION OF GARAGE & WORKSHOP |           |          |      |
| AT BIRCH TREE HOUSE, CALLART             |           |          |      |
|                                          |           |          |      |
| Client<br>MR & MRS C EALES               |           |          |      |
| Drawing                                  |           |          |      |
| AS PROPOSED<br>SITE PLAN                 |           |          |      |
|                                          |           |          |      |
| Scale Date 1:500 @ A3 DEC '22            |           |          |      |
| 1:500 @ A3 DEC '22                       |           |          |      |
| Didwii                                   |           | Gridondu |      |
| Drg. No.                                 |           |          |      |
| 0842022/A002 Rev A                       |           |          |      |
|                                          |           |          |      |