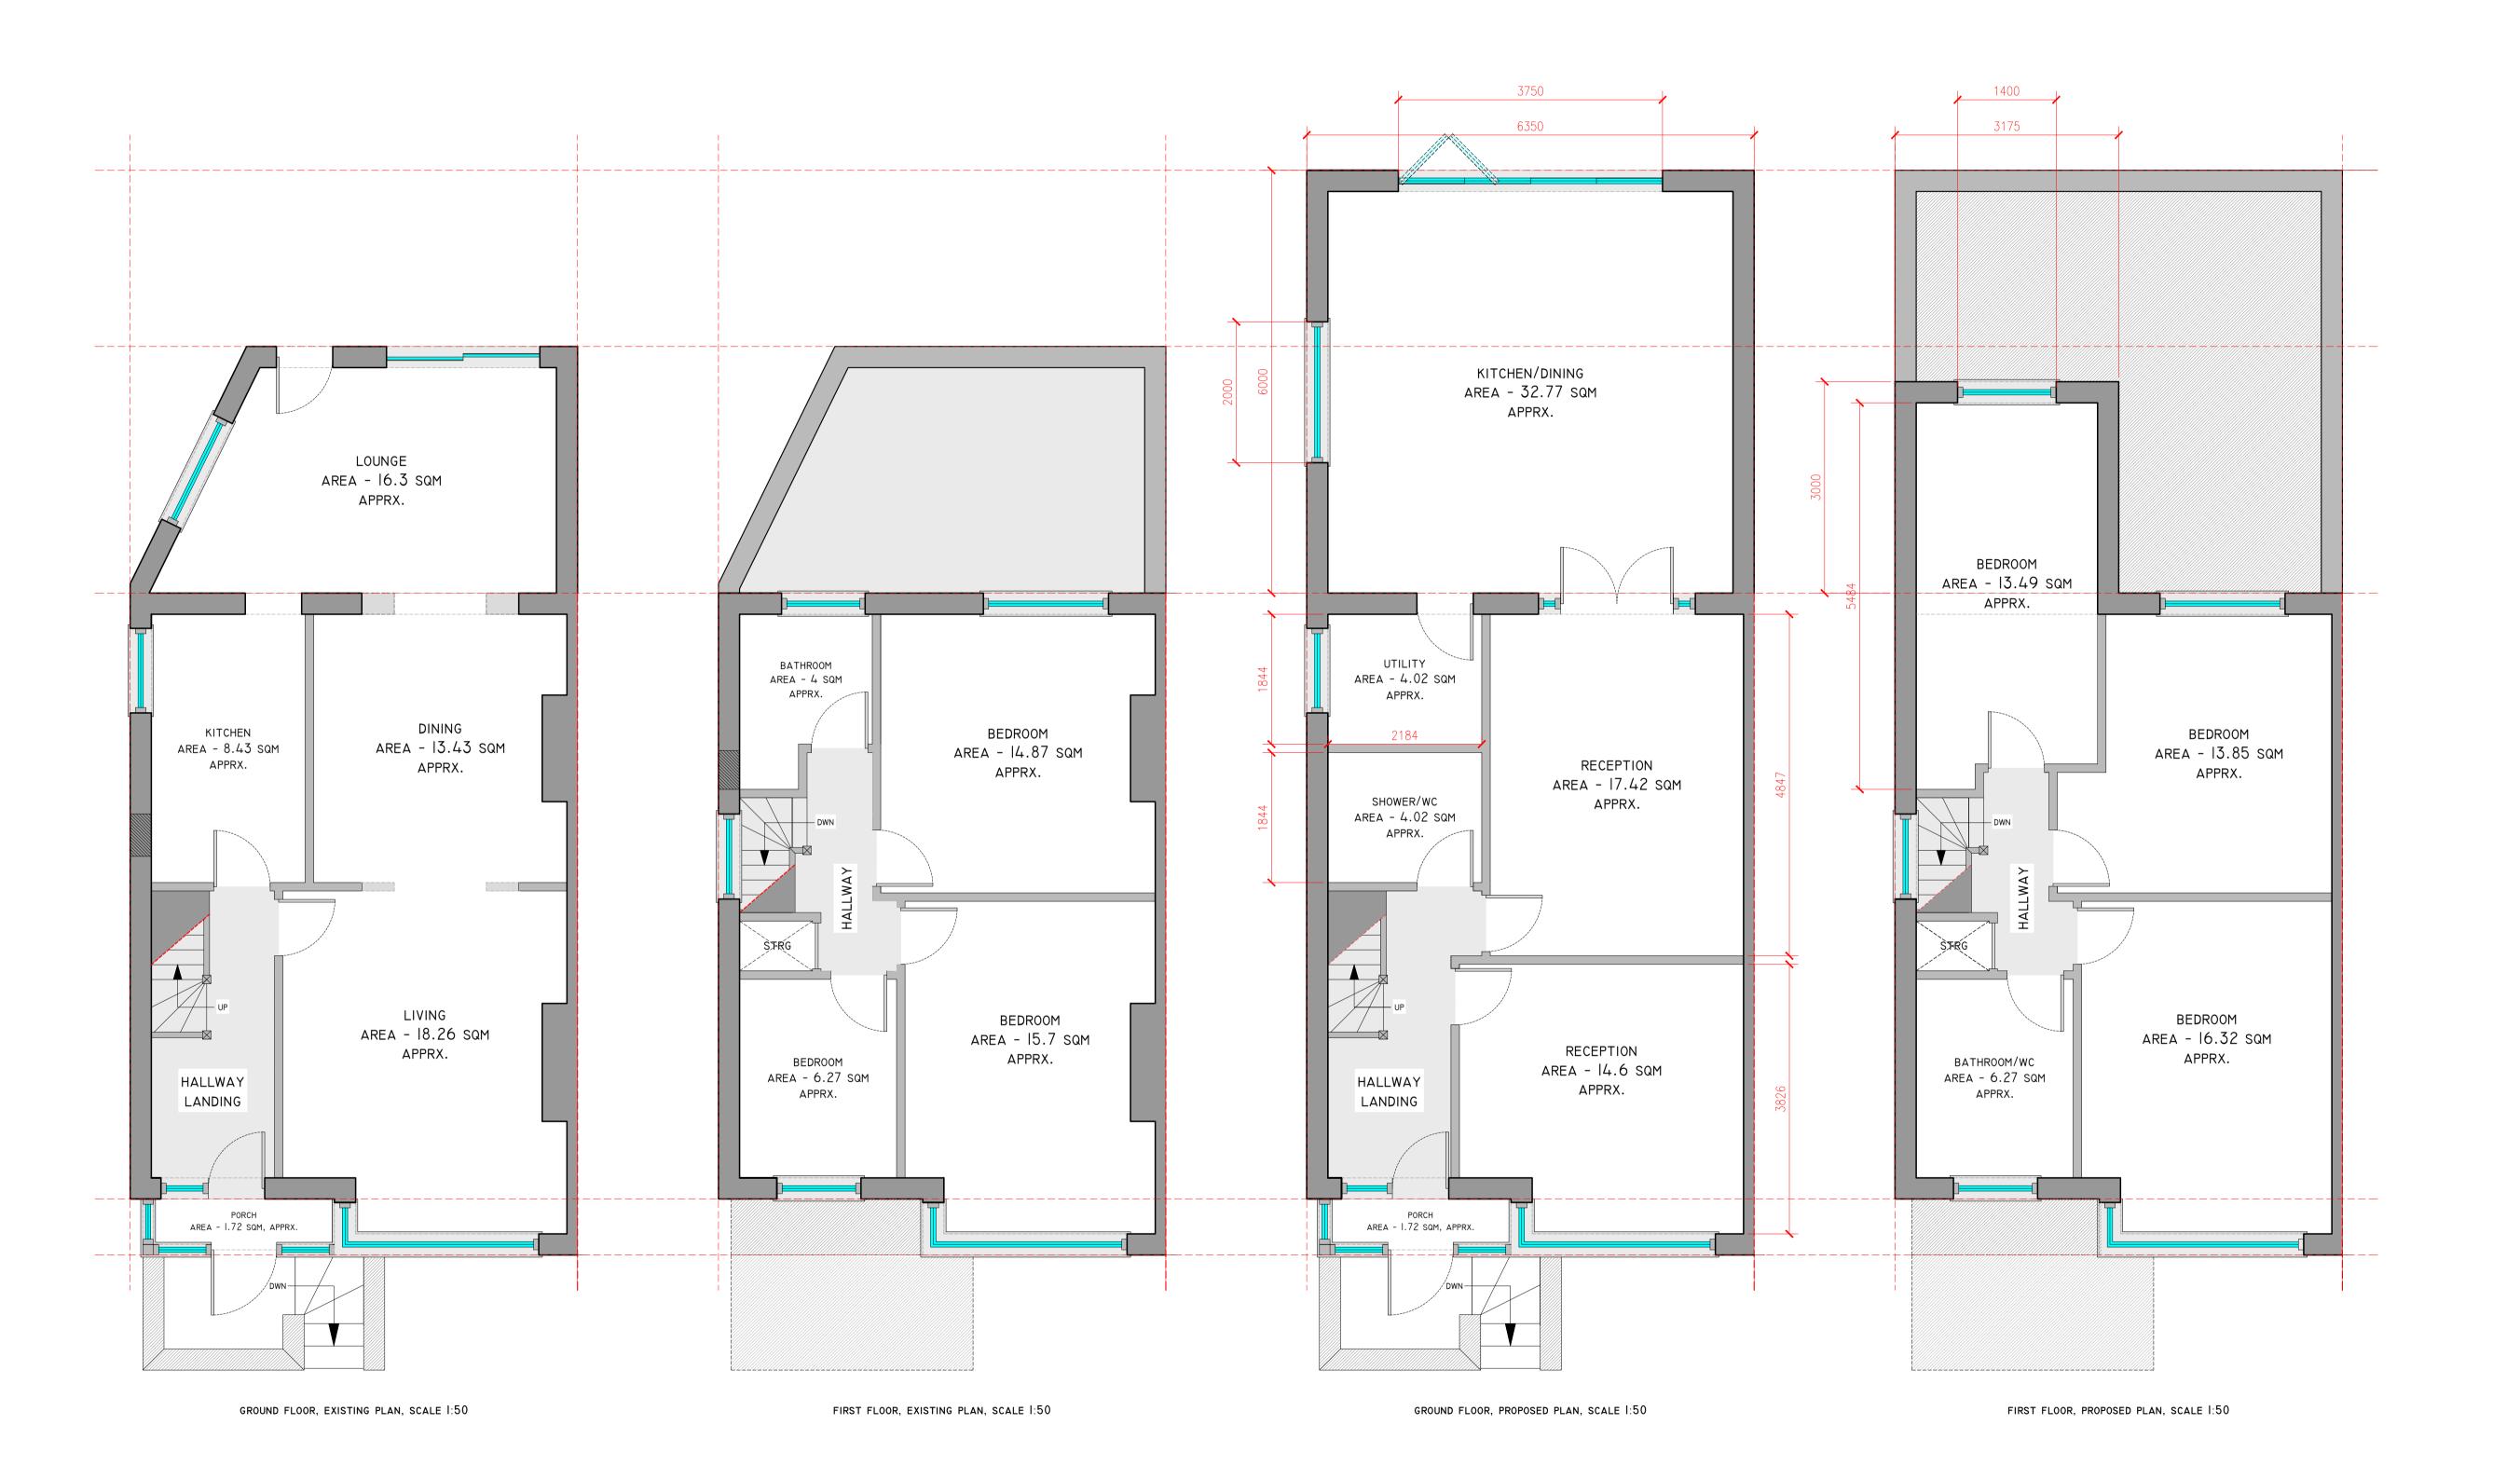

Go To Services Architectural Planning

124 City Road, London, EC1V 2NX

www.goto-services.co.uk info@goto-services.co.uk

Client: Mr Hefiz Mehmood

Site 54 Rose Address: Sutton, 54 Rose Hill Park West,

SM1 3LB **Project:** Single storey rear extension & partial double storey rear

extension. **Scale**: 1:50 @ A1

**Drawing**: 0316/54ROSE-01

Householder.