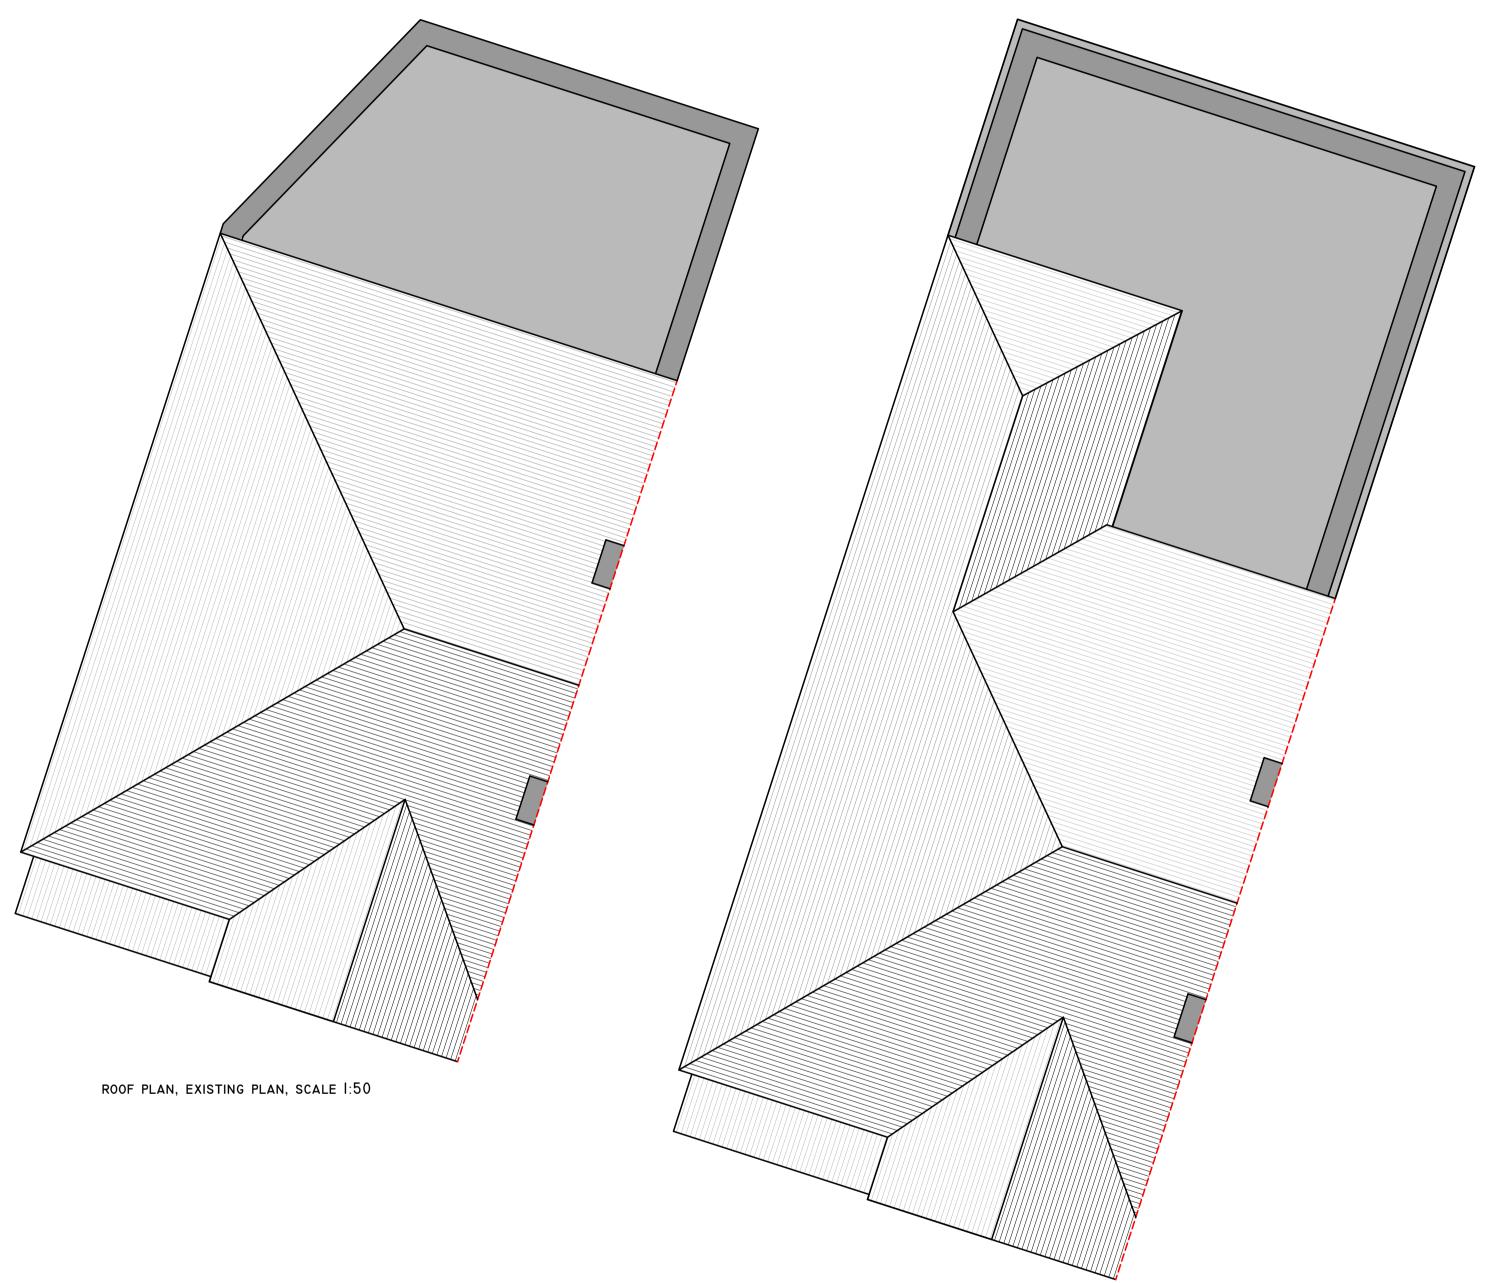

roof plan, proposed plan, scale 1:50

1:50

1m 0 1m 2m 3m 4m

5m

|                    | Go To Services<br>Architectural Planning                     |
|--------------------|--------------------------------------------------------------|
|                    | 124 City Road,<br>London,<br>EC1V 2NX                        |
|                    | www.goto-services.co.uk<br>info@goto-services.co.uk          |
| Client:            | Mr Hefiz Mehmood                                             |
| Site<br>Address:   | 54 Rose Hill Park West,<br>Sutton,<br>Surrey,<br>SM1 3LB     |
| Project:           | Single storey rear extension<br>& partial double storey rear |
|                    | extension.                                                   |
| Scale:             | extension.<br>1:50 @ A1                                      |
| Scale:<br>Drawing: |                                                              |