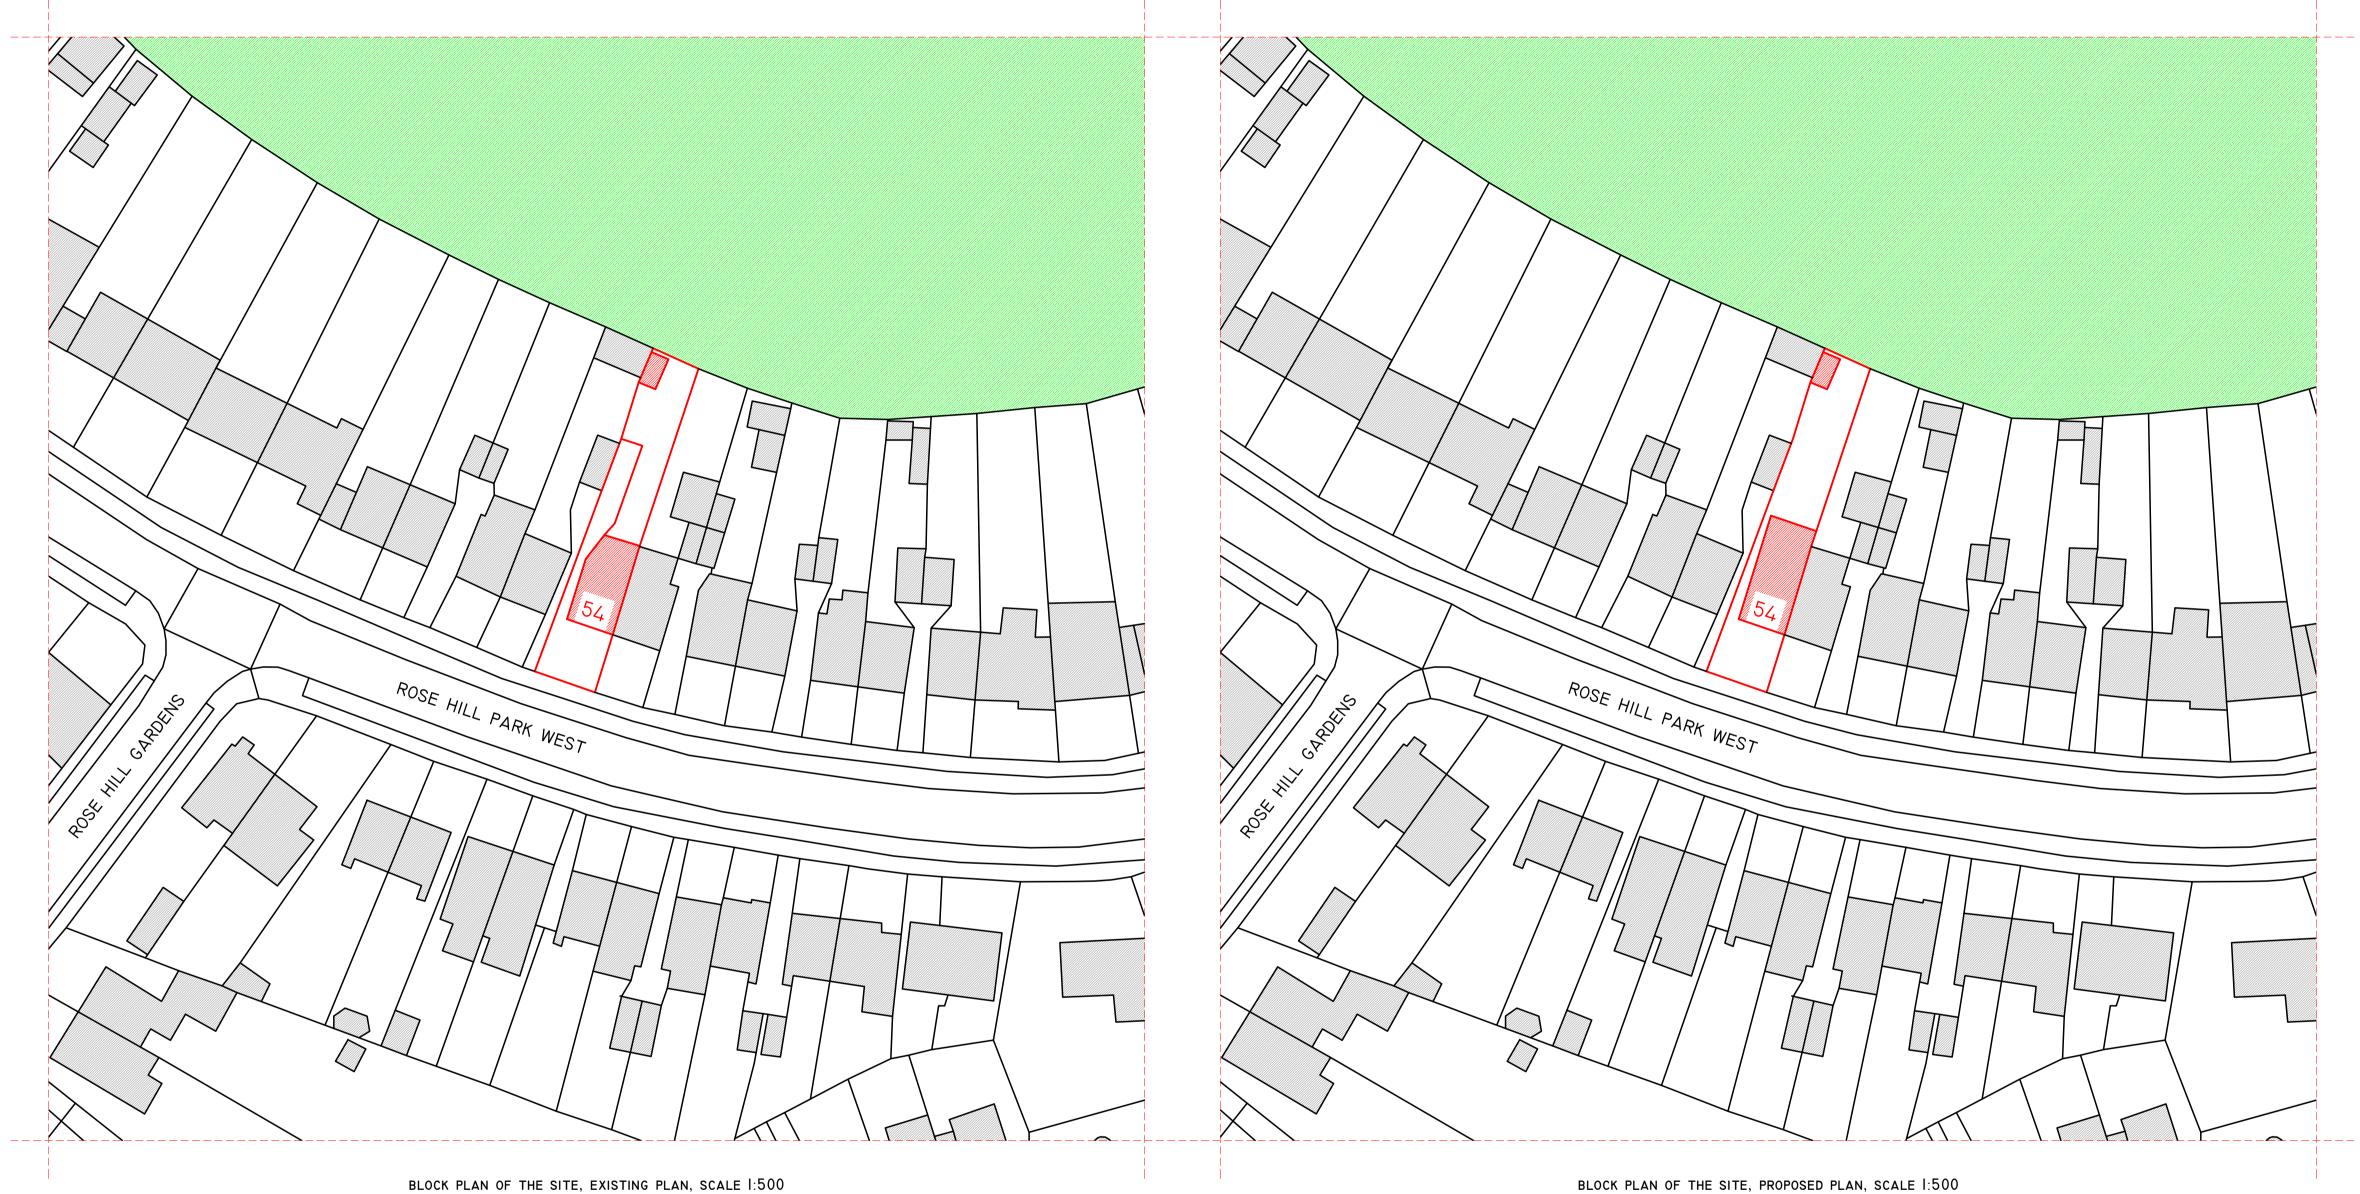

## GENERAL NOTES

- DETAILS OF DIMENSIONS AND LEVELS TO BE CHECKED ON SITE BY BUILDER PRIOR TO COMMENCEMENT OF WORKS. ANY WORKS COMMENCED PRIOR TO ALL NECESSARY LOCAL AUTHORITY APPROVALS ARE ENTIRELY TO THE RISK OF THE OWNER AND BUILDED
- BUILDER. 2. STRUCTURAL DETAILS ARE SUBJECT TO STRUCTURAL DETAILS ARE SUBJECT TO EXPOSURE OF EXISTING CONSTRUCTION AND VERIFICATION BY LOCAL AUTHORITY SURVEYOR AND ANY NECESSARY REVISED DETAILS ARE TO BE AGREED WITH THE LOCAL AUTHORITY SURVEYOR PRIOR TO CARRYING OUT THE AFFECTED WORKS.
   ALL MATERIALS ARE TO BE USED IN ACCORDANCE WITH THE MANUFACTURERS GUIDELINES AND ALL PELEVANT BRITISH

- ACCORDANCE WITH THE MANUFACTURERS GUIDELINES AND ALL RELEVANT BRITISH STANDARDS CODES OF PRACTICE & REGULATION 7 OF BUILDING REGULATIONS.
  4. ALL WORKS TO BE CA