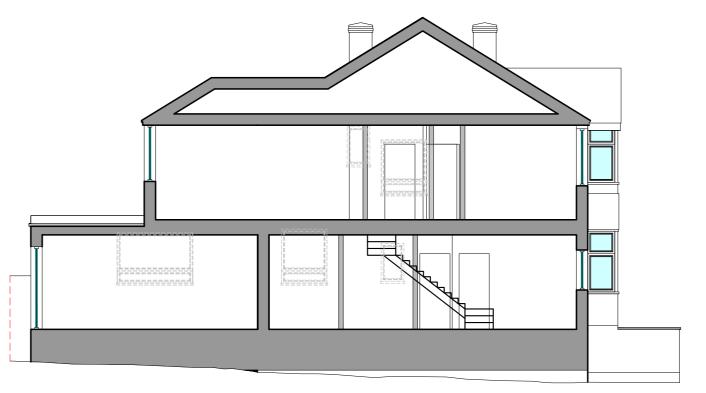

SECTION, EXISTING PLAN, SCALE 1:100

SECTION, PROPOSED PLAN, SCALE 1:100

Go To Services Architectural Planning

124 City Road, London, EC1V 2NX

www.goto-services.co.uk info@goto-services.co.uk

Client: Mr Hefiz Mehmood

54 Rose Hill Park West, Address: Sutton,

Surrey, SM1 3LB

**Project:** Single storey rear extension

& partial double storey rear extension.

1:100 @ A2

**Drawing**: 0316/54ROSE-11

Householder.