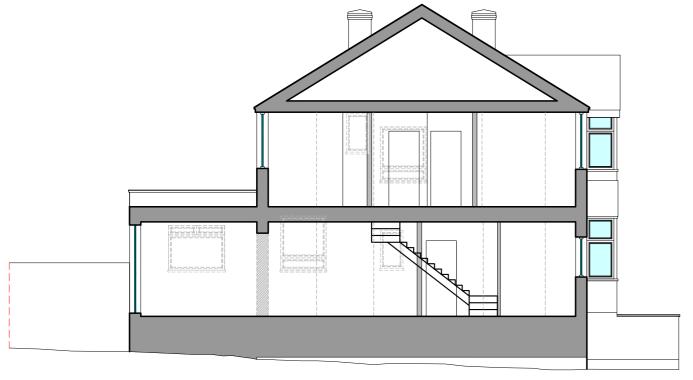

SECTION, EXISTING PLAN, SCALE 1:100

SECTION, PROPOSED PLAN, SCALE 1:100

Go To Services Architectural Planning

124 City Road, London, EC1V 2NX

www.goto-services.co.uk info@goto-services.co.uk

Client: Mr Hefiz Mehmood

54 Rose Hill Park West, Address: Sutton,

Surrey, SM1 3LB

**Project:** Single storey rear extension

& partial double storey rear extension.

1:100 @ A2

**Drawing**: 0316/54ROSE-11

Householder.