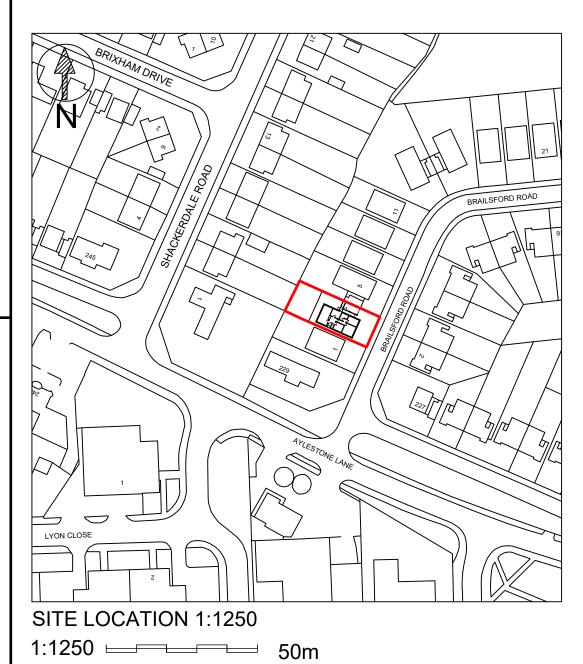

# LAWFUL DEVELOPMENT **CERTIFICATE 29/11/2023**

PROPOSED SINGLE STOREY SIDE EXTENSION AND ALTERATIONS AT 3 BRAILSFORD ROAD WIGSTON LEICESTER

LE18 1BG

| SCALE:<br>AS SHOWN @ A3    | PAGE:<br>1 OF 6     |
|----------------------------|---------------------|
| DRAWING NO:<br>2023/11/281 | DRAWN BY:<br>RSJ/MD |