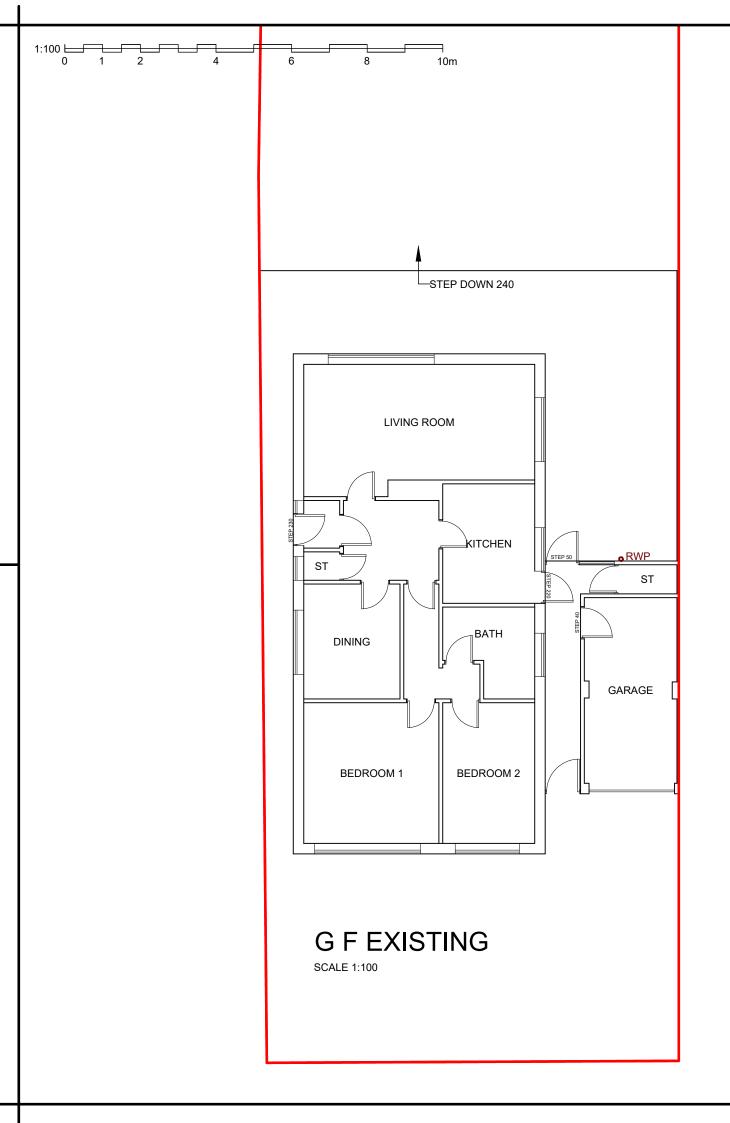

# LAWFUL DEVELOPMENT **CERTIFICATE 29/11/2023**

PROPOSED SINGLE STOREY SIDE EXTENSION AND ALTERATIONS AT 3 BRAILSFORD ROAD WIGSTON LEICESTER

LE18 1BG

| SCALE:<br>AS SHOWN @ A3    | PAGE:<br>1 OF 6     |
|----------------------------|---------------------|
| DRAWING NO:<br>2023/11/281 | DRAWN BY:<br>RSJ/MD |