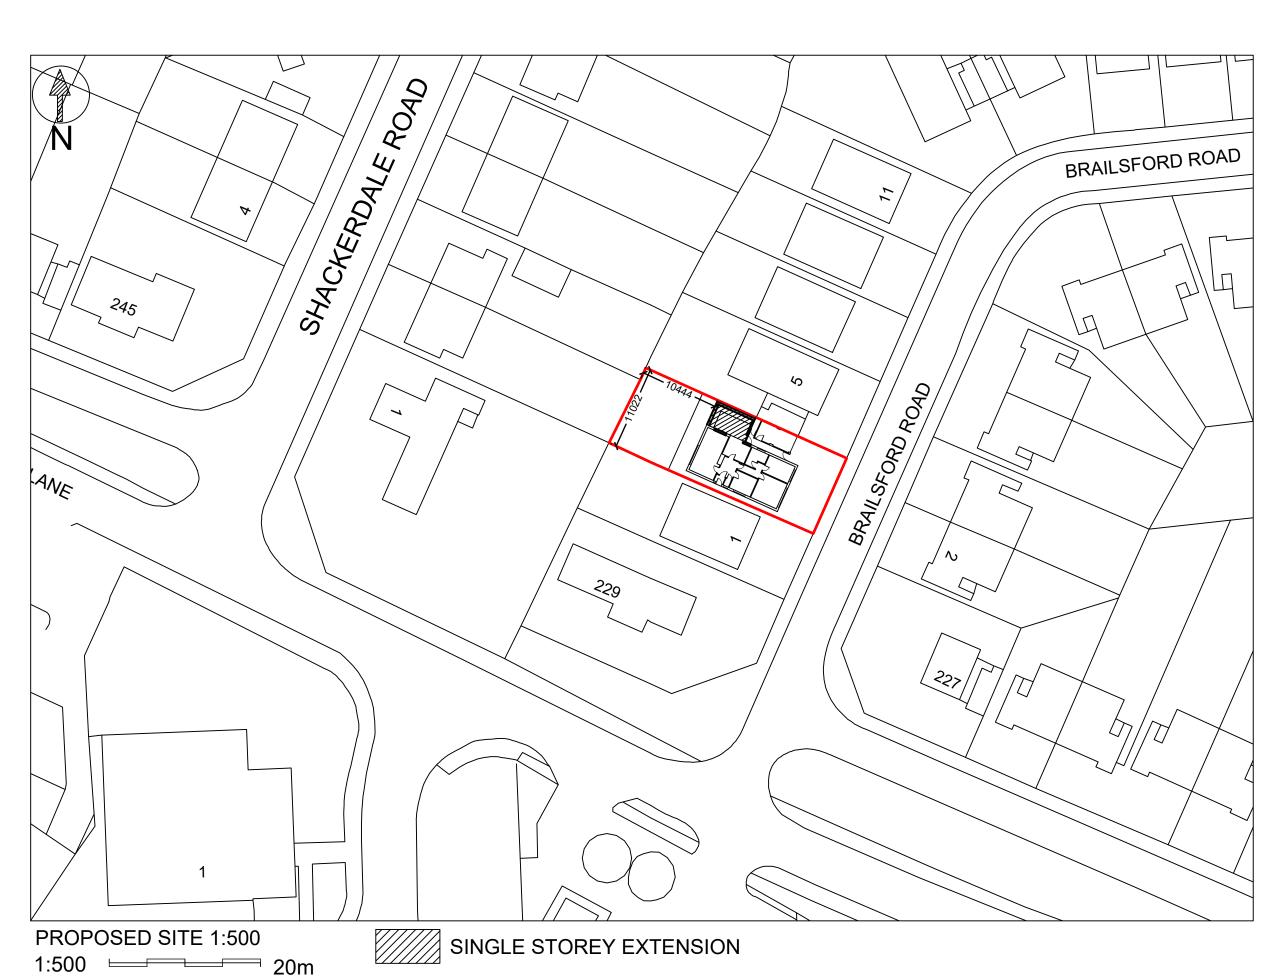

# LAWFUL DEVELOPMENT **CERTIFICATE 29/11/2023**

PROPOSED SINGLE STOREY SIDE EXTENSION AND ALTERATIONS AT 3 BRAILSFORD ROAD WIGSTON LEICESTER

LE18 1BG

| SCALE:<br>AS SHOWN @ A3    | PAGE:<br>1 OF 6     |
|----------------------------|---------------------|
| DRAWING NO:<br>2023/11/281 | DRAWN BY:<br>RSJ/MD |