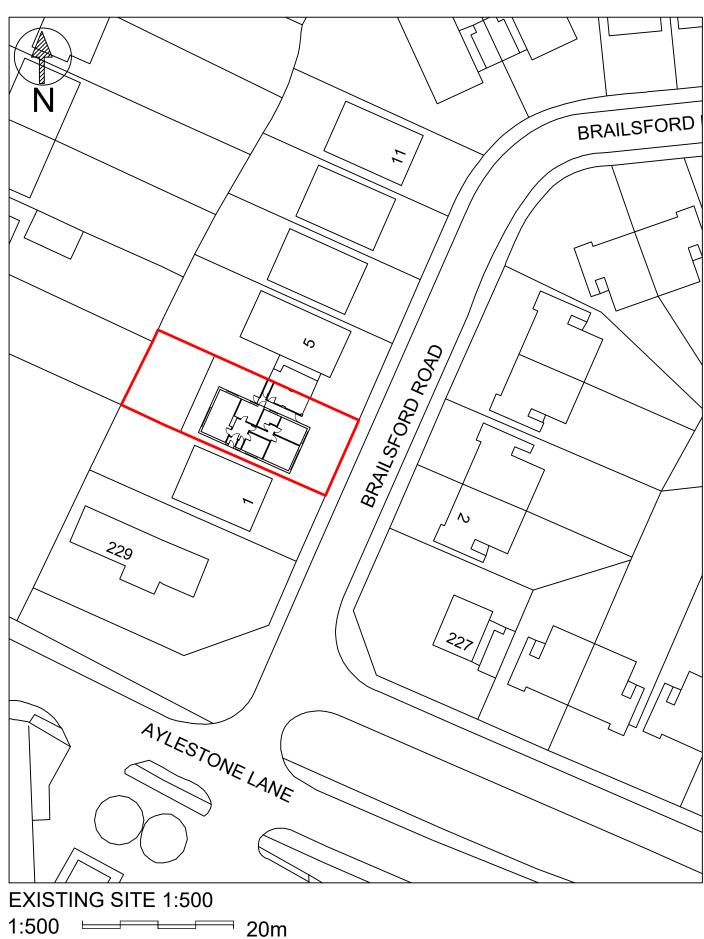

# LAWFUL DEVELOPMENT **CERTIFICATE 29/11/2023**

PROPOSED SINGLE STOREY SIDE EXTENSION AND ALTERATIONS AT 3 BRAILSFORD ROAD WIGSTON LEICESTER LE18 1BG

| SCALE:<br>AS SHOWN @ A3    | PAGE:<br>2 OF 6     |
|----------------------------|---------------------|
| DRAWING NO:<br>2023/11/281 | DRAWN BY:<br>RSJ/MD |