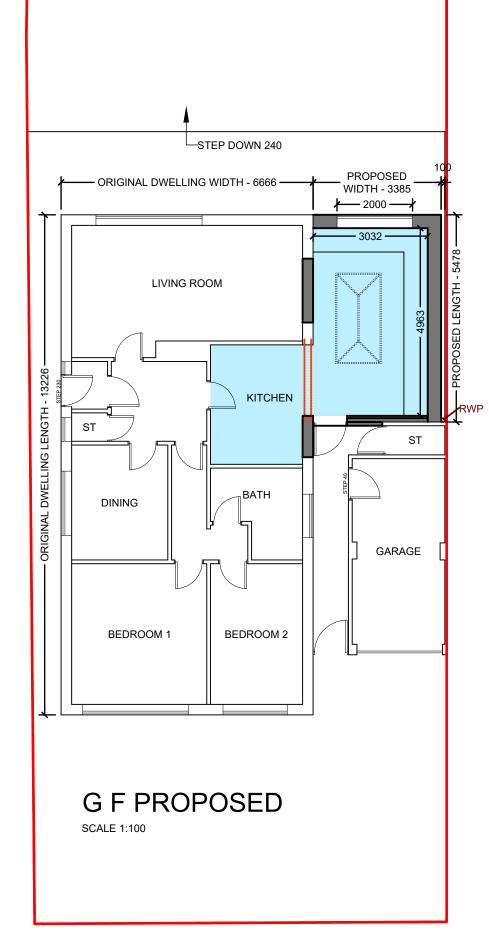

# LAWFUL DEVELOPMENT **CERTIFICATE 29/11/2023**

PROPOSED SINGLE STOREY SIDE EXTENSION AND ALTERATIONS AT 3 BRAILSFORD ROAD WIGSTON LEICESTER LE18 1BG

| SCALE:<br>AS SHOWN @ A3    | PAGE:<br>2 OF 6     |
|----------------------------|---------------------|
| DRAWING NO:<br>2023/11/281 | DRAWN BY:<br>RSJ/MD |