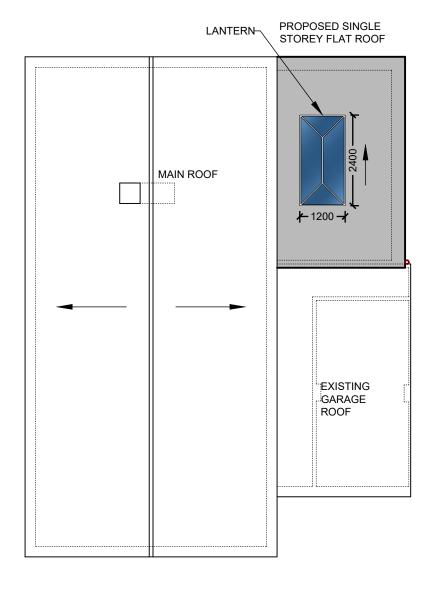

# **ROOF PLAN PROPOSED**

SCALE 1:100

- a: 74A WYVERN AVENUE, LEICESTER, LE4 7HH
- p: 0116 2668947
- e: DTDESIGNSLIMITED@GMAIL.COM
- w: WWW.DTDESIGNSLTD.COM