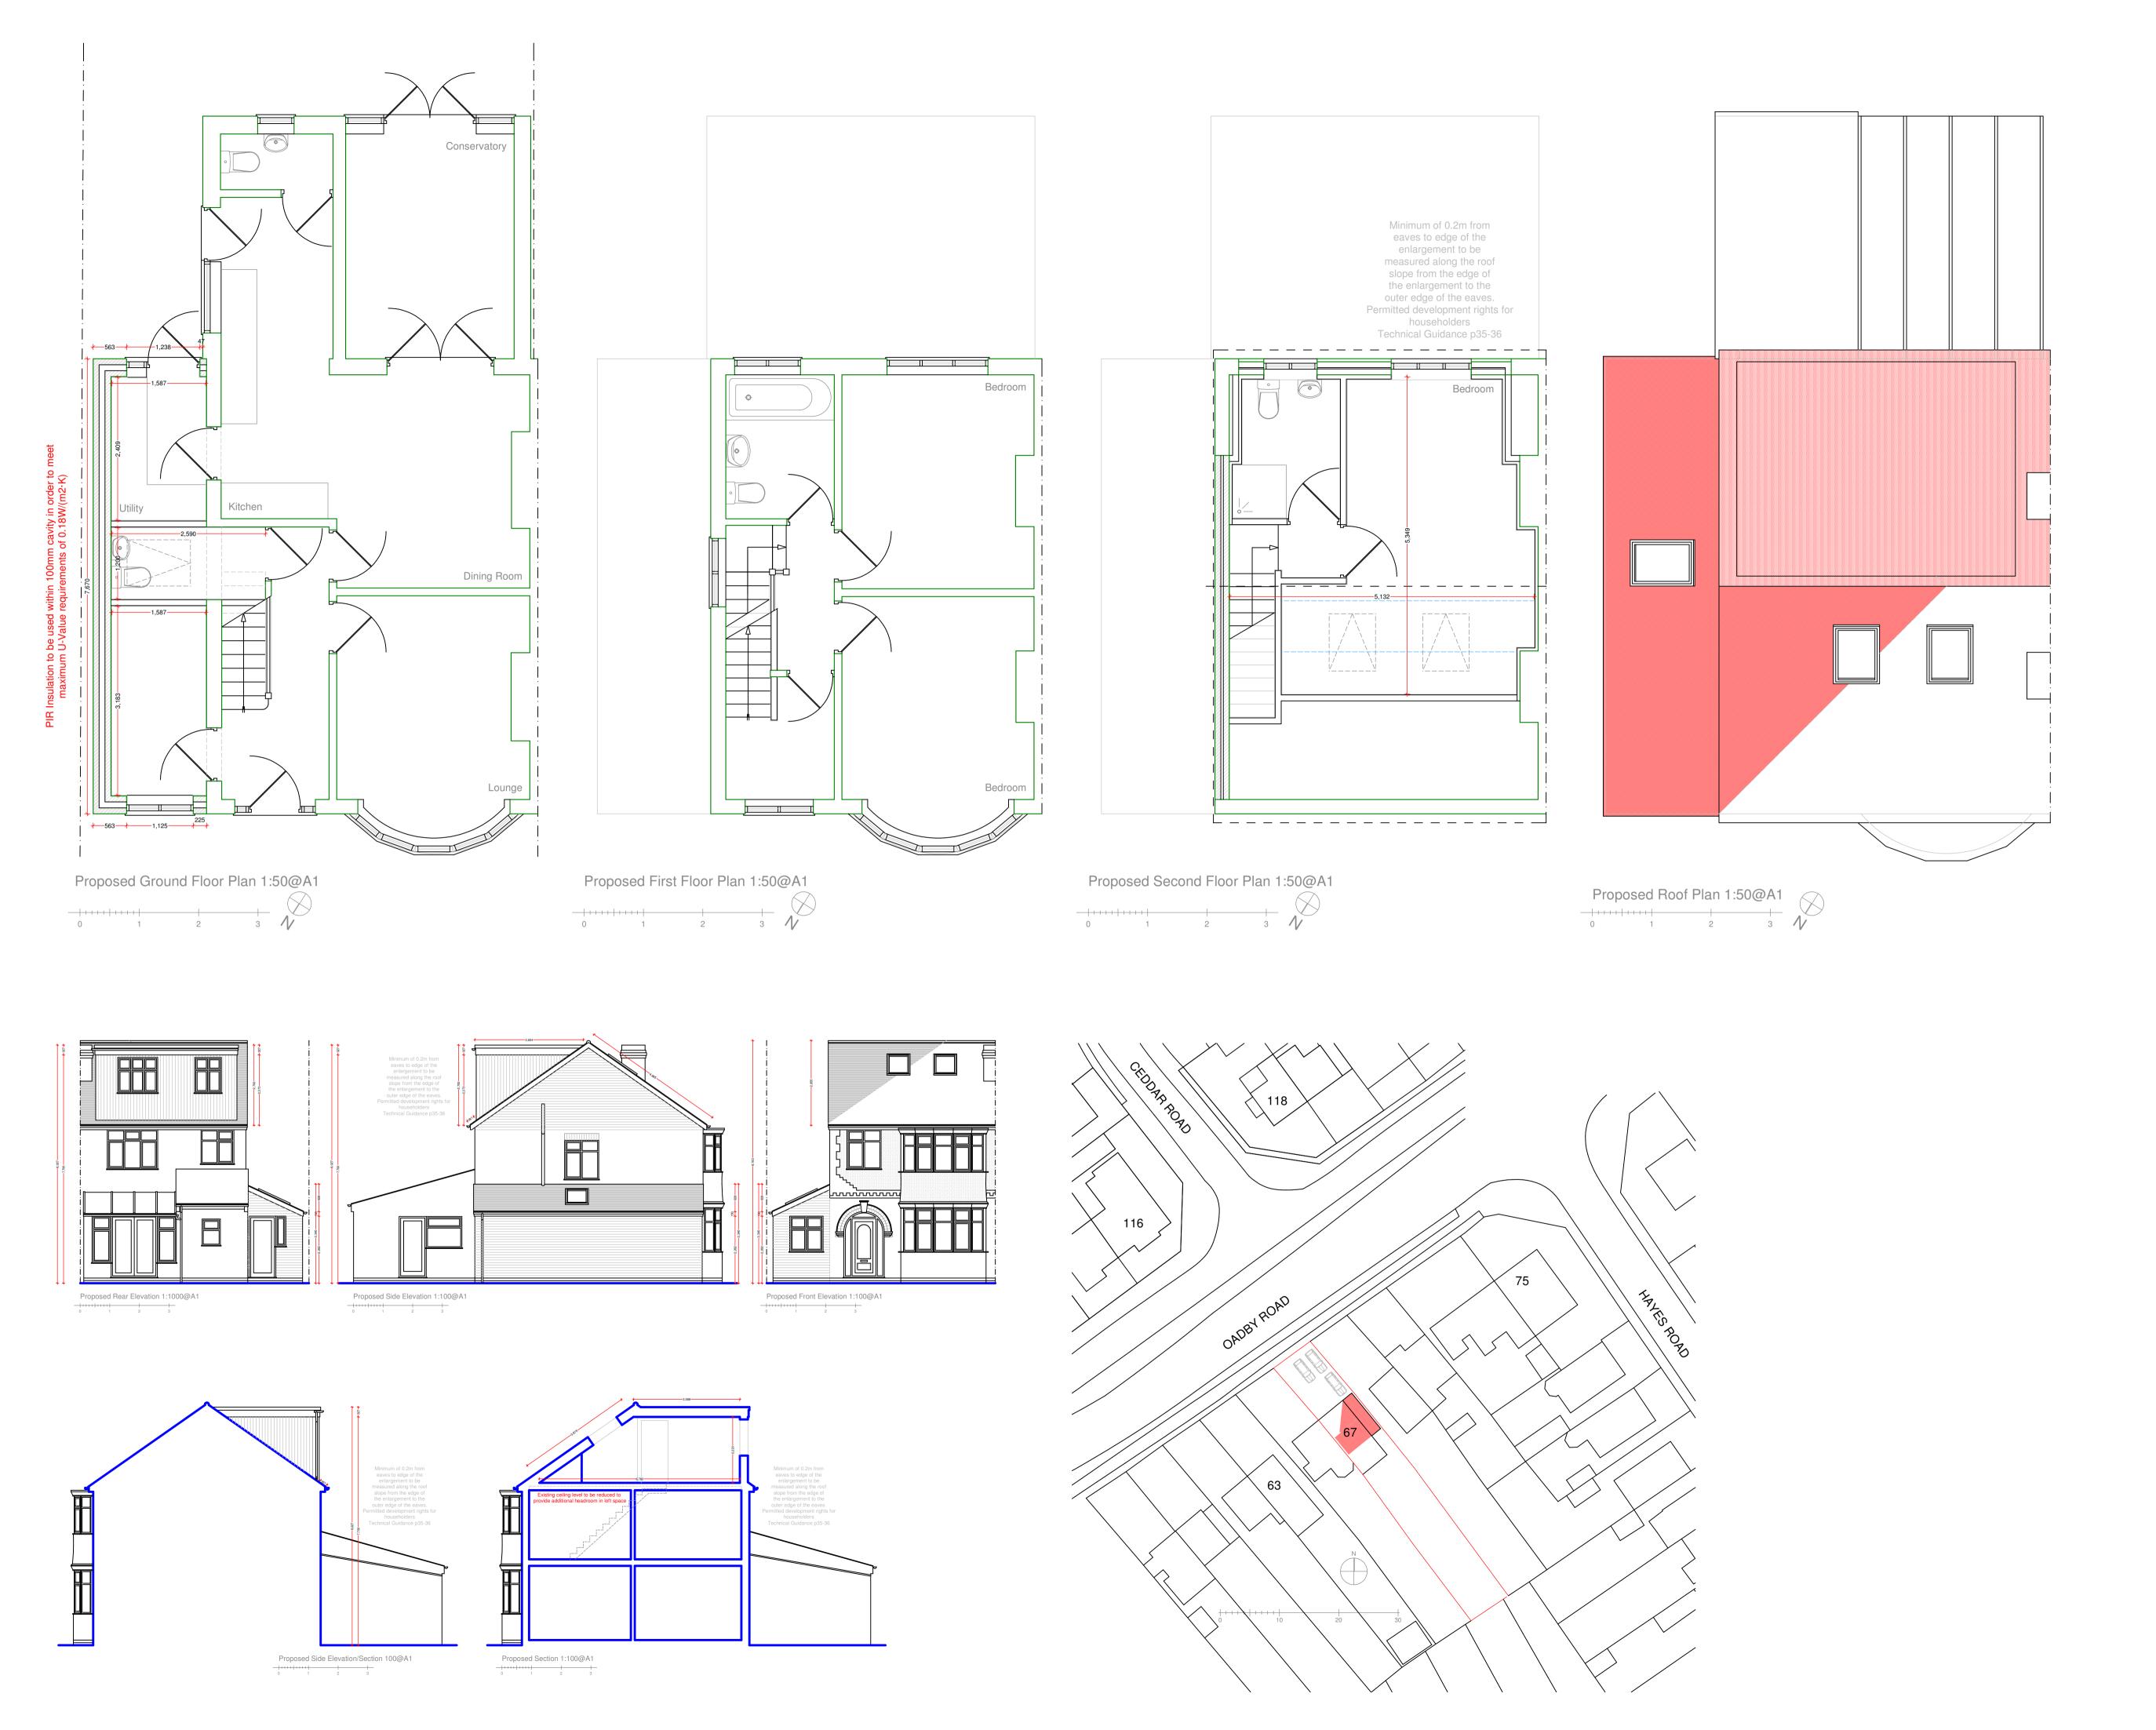

Job Title:- Proposed Extension to:-67 Oadby Road Wigston. LE18 3RP

Dwg Title:- Proposed Plans & Elevations

e:- September 2023

Scale:- 1:50 1:100 1:500

Dwg No:- Size:- A1

Revision F:-Amended following LPA decision (11-23)