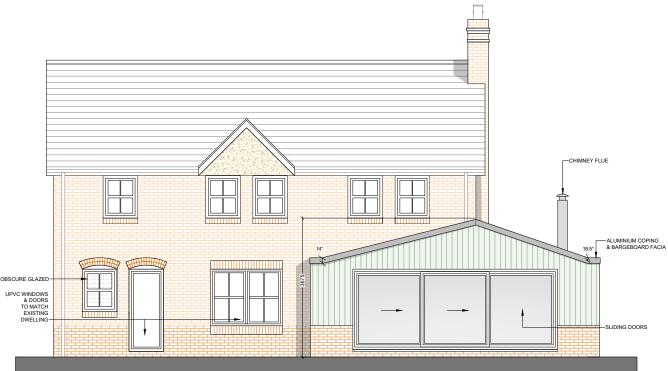

-ROOF TILES TO MATCH EXISTING ROOF LIGHT -SLIDING DOORS

Proposed Side West Elevation







Proposed Side East Elevation

## Legal Information

© 24/Three Consultants Ltd. Drawing not for construction. All dimensions are given in millimeters unless stated otherwise. Do not scale from this document other than for the purposes of planning. All survey information by others. Check all dimensions on site. Site boundaries to be confirmed by clients solicitors with reference to title deeds. This drawing is intended for use by the commissioning client only. 24/Three do not assume any liability to any third party for the information herein. This drawing shall be read in conjunction with all other associated project information and related consultants/ designers documents.

REVISIONS

15/12/23 BN First Issue

18/12/23

BN Roof light added to west elevation.

B 20/12/23 General amendm