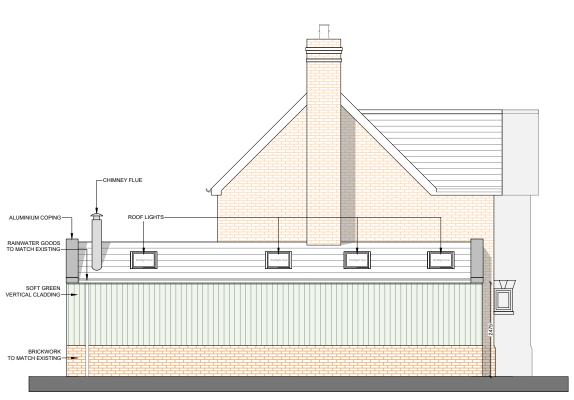

-ROOF TILES TO MATCH EXISTING ROOF LIGHT -SLIDING DOORS

Proposed Side West Elevation

Proposed Side East Elevation