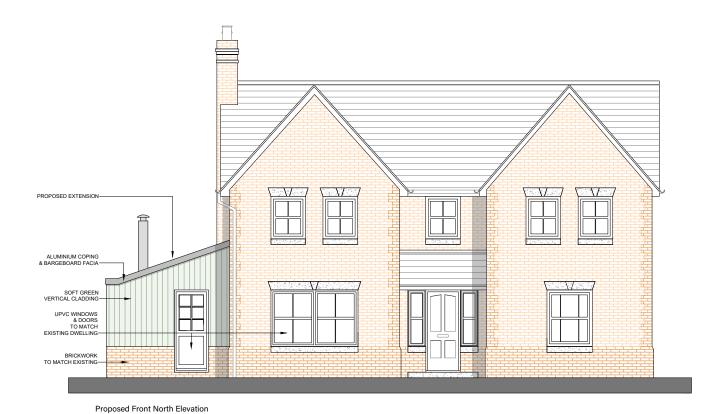

-ROOF TILES TO MATCH EXISTING ROOF LIGHT -SLIDING DOORS

Proposed Side West Elevation







Proposed Side East Elevation

## Legal Information

© 24/Three Consultants Ltd. Drawing not for construction. All dimensions are given in millimeters unless stated otherwise. Do not scale from this document other than for the purposes of planning. All survey information by others. Check all dimensions on site. Site boundaries to be confirmed by clients solicitors with reference to title deeds. This drawing is intended for use by the commissioning client only. 24/Three do not assume any liability to any third party for the information herein. This drawing shall be read in conjunction with all other associated project information and related consultants/ designers documents.

REVISIONS

15/12/23 BN