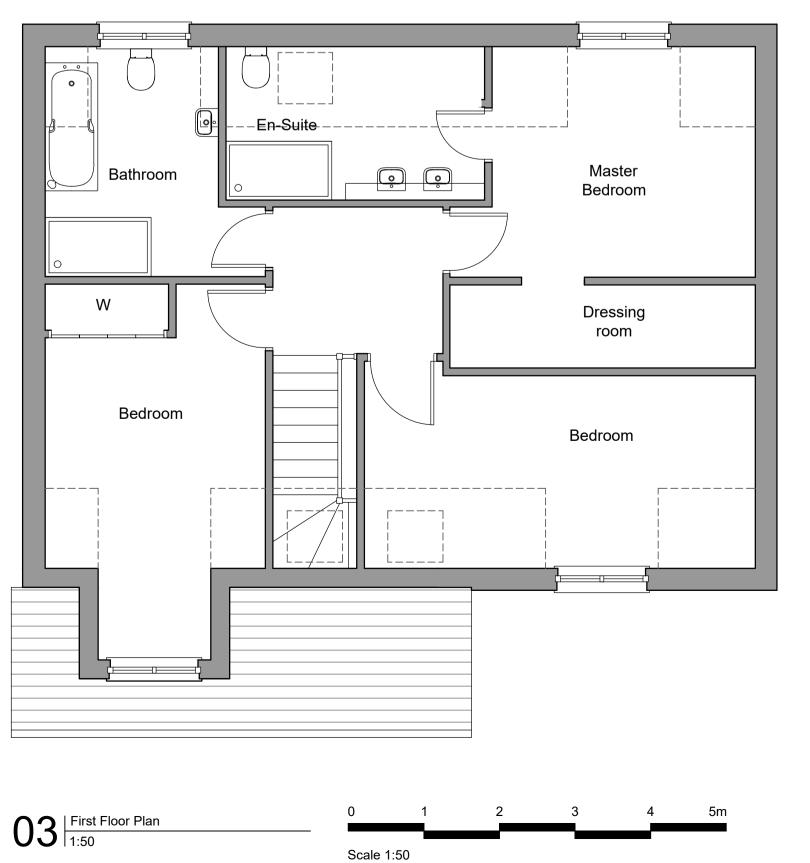

enquiries@aitken-turnbull.co.uk www.aitken-turnbull.co.uk Also at Edinburgh & Dumfries

As Proposed

scale **1:50** 

drawing status
PLANNING

**Materials Key** 

Walls - Wet-dash render to match existing

Roof - Slate to match existing

Rooflights - Velux dark grey

B DEC 23 Planning Application Drawings

Mr J Bell

Darnick

1 Waverly Gardens

Doors - Powder coated aluminium

Gutters/Downpipes - UPVC half round

AITKEN TURNBULL ARCHITECTS
9 Bridge Place
Galashiels
TD1 1SN
01896 752760