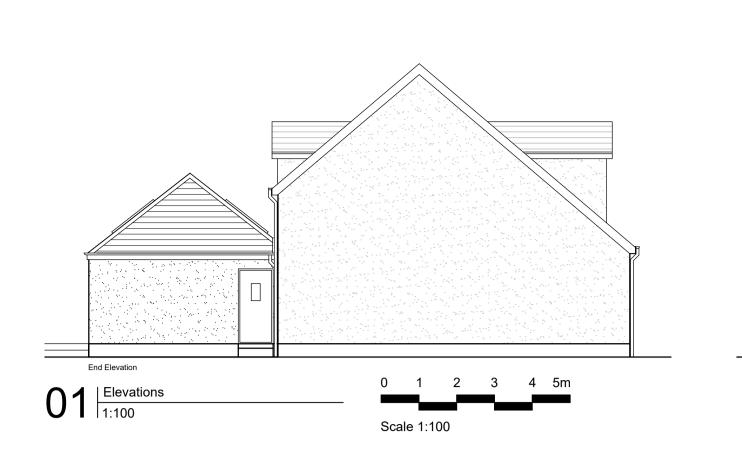

enquiries@aitken-turnbull.co.uk www.aitken-turnbull.co.uk Also at Edinburgh & Dumfries

As Proposed

scale **1:50** 

drawing status
PLANNING

**Materials Key** 

Walls - Wet-dash render to match existing

Roof - Slate to match existing

Rooflights - Velux dark grey

B DEC 23 Planning Application Drawings

Mr J Bell

Darnick

1 Waverly Gardens

Doors - Powder coated aluminium

Gutters/Downpipes - UPVC half round

AITKEN TURNBULL ARCHITECTS
9 Bridge Place
Galashiels
TD1 1SN
01896 752760