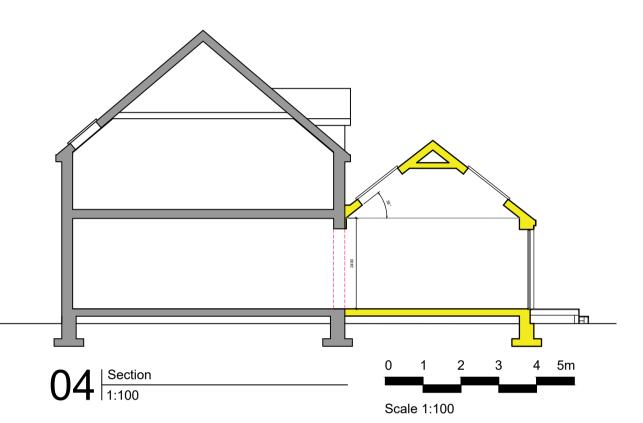

enquiries@aitken-turnbull.co.uk www.aitken-turnbull.co.uk Also at Edinburgh & Dumfries

As Proposed

scale **1:50** 

drawing status
PLANNING

**Materials Key** 

Walls - Wet-dash render to match existing

Roof - Slate to match existing

Rooflights - Velux dark grey

B DEC 23 Planning Application Drawings

Mr J Bell

Darnick

1 Waverly Gardens

Doors - Powder coated aluminium

Gutters/Downpipes - UPVC half round

AITKEN TURNBULL ARCHITECTS
9 Bridge Place
Galashiels
TD1 1SN
01896 752760