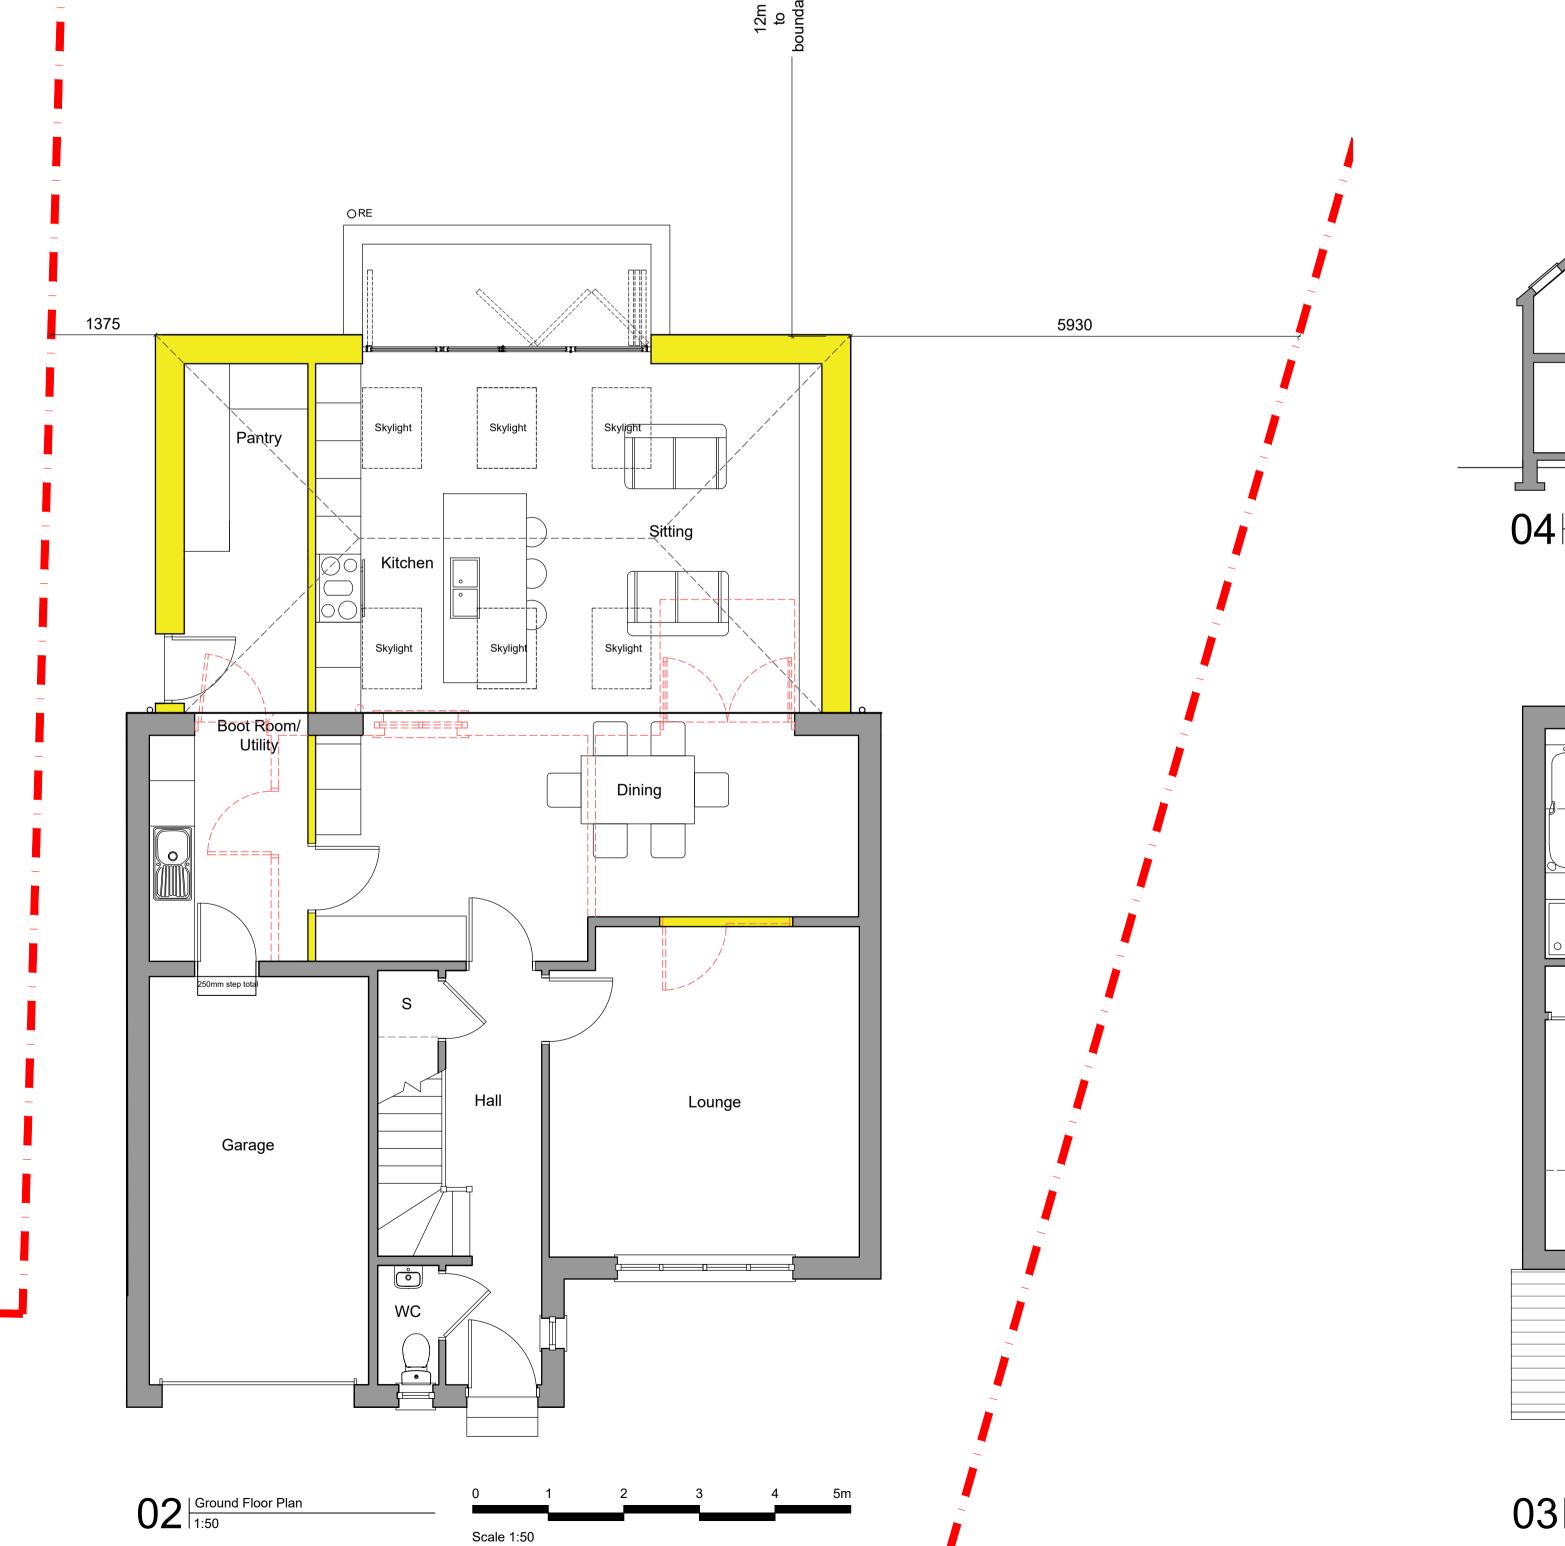

enquiries@aitken-turnbull.co.uk www.aitken-turnbull.co.uk Also at Edinburgh & Dumfries

As Proposed

scale **1:50** 

drawing status
PLANNING

**Materials Key** 

Walls - Wet-dash render to match existing

Roof - Slate to match existing

Rooflights - Velux dark grey

B DEC 23 Planning Application Drawings

Mr J Bell

Darnick

1 Waverly Gardens

Doors - Powder coated aluminium

Gutters/Downpipes - UPVC half round

AITKEN TURNBULL ARCHITECTS
9 Bridge Place
Galashiels
TD1 1SN
01896 752760