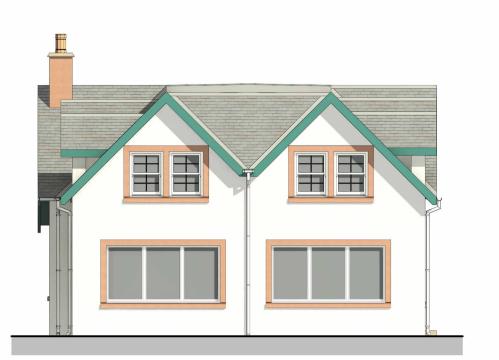

### **North West Elevation**



# **South East Elevation**



Sitting Area

Existing partitions to be removed and frame up opening

Form new door

Boot Room

9330

Existing external wall to be removed

Vest.

Kitchen



### **North East Elevation**



### **South West Elevation**

Scale: 1:100

Dining Area

Pantry

Living Room



# **Ground Floor Plan as Proposed**



Bedroom 5



Roof Plan as Proposed

First Floor Plan as Proposed

- 1. This drawing is Copyright reserved and should be used only for the purposes intended in its original issue.
- Do not scale off this drawing, use only figured dimensions. The Contractor is to bring to the attention of the Architect any discrepancies contained in this
- drawing prior to work commencing. 3. This drawing is to be read in conjunction with all