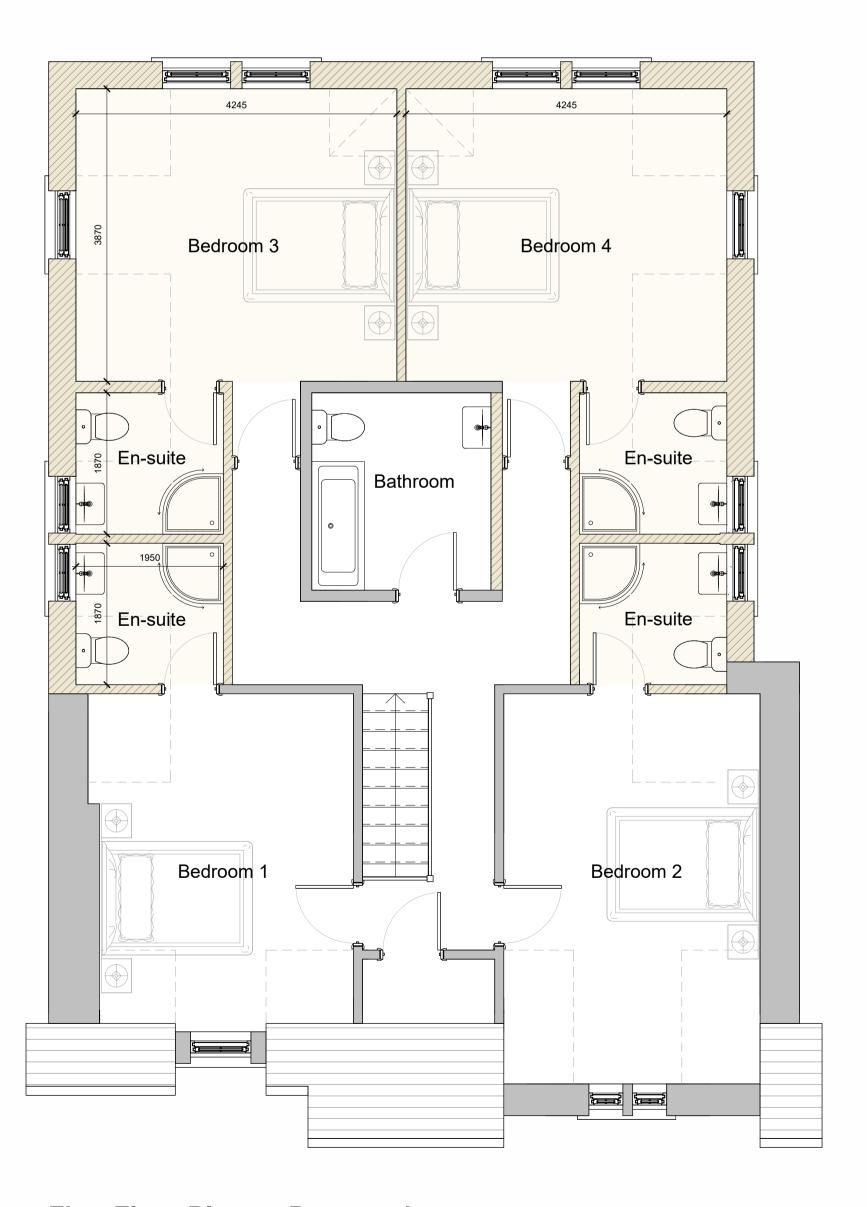

# **Ground Floor Plan as Proposed**

Bedroom 5

Roof Plan as Proposed

First Floor Plan as Proposed

- 1. This drawing is Copyright reserved and should be used only for the purposes intended in its original issue.
- Do not scale off this drawing, use only figured dimensions. The Contractor is to bring to the attention of the Architect any discrepancies contained in this
- drawing prior to work commencing. 3. This drawing is to be read in conjunction with all relevant drawings and specifications including those from other Consultants.
- 4. Any existing dimensions should be checked on site and any discrepancies reported to the Architect.