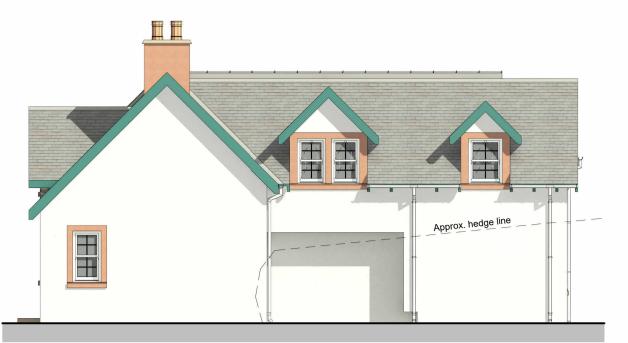

### **North West Elevation**



# **South East Elevation**



Sitting Area

Existing partitions to be removed and frame up opening

Form new door

Boot Room

9330

Existing external wall to be removed

Vest.

Kitchen



### **North East Elevation**



### **South West Elevation**

Scale: 1:100

Dining Area

Pantry

Living Room



# **Ground Floor Plan as Proposed**



Bedroom 5



Roof Plan as Proposed

First Floor Plan as Proposed

- 1. This drawing is Copyright reserved and should be used only for the purposes intended in its original issue.
- Do not scale off this drawing, use only figured dimensions. The Contractor is to bring to the attention of the Architect any discrepancies contained in this
- drawing prior to work commencing. 3. This drawing is to be read in conjunction with all relevant drawings and specifications including those from other Consultants.
- 4. Any existing dimensions should be checked on site and any discrepancies reported to the Architect.

#### **SCHEDULE OF FINISHES**

Painte