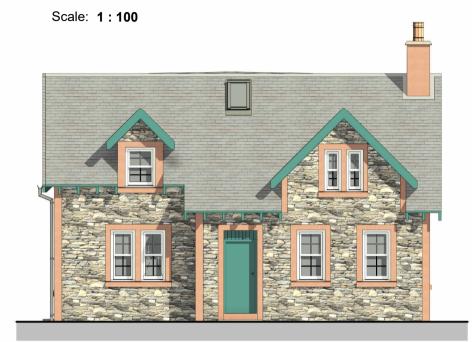

# **South East Elevation**

Sitting Area

Existing partitions to be removed and frame up opening

Form new door

Boot Room

9330

Existing external wall to be removed

Vest.

#### **SCHEDULE OF FINISHES**

Painted render to match existing.
Colour: White, window bands to match existing

Slate finish to match existing Zinc standing seam to flat roof

Fascias: Painted timber fascias and bargeboards to match existing. Colour: Green to match existing

Rainwater Goods:

Grey uPVC gutters and downpipes to match existing.

Aluminium framed double glazed units.
Colour: White to match existing

By Chk