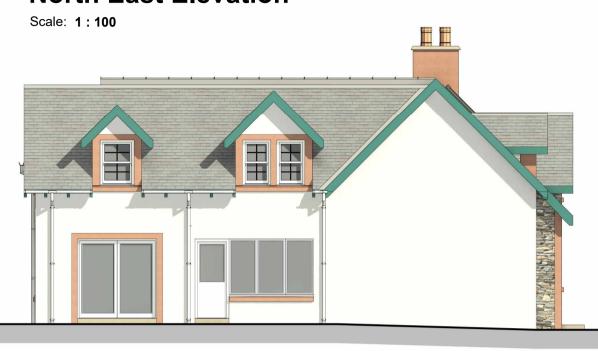

### **North East Elevation**

#### **SCHEDULE OF FINISHES**

Painted render to match existing.
Colour: White, window bands to match existing

Slate finish to match existing Zinc standing seam to flat roof

Fascias: Painted timber fascias and bargeboards to match existing. Colour: Green to match existing

Rainwater Goods:

Grey uPVC gutters and downpipes to match existing.

Aluminium framed double glazed units.
Colour: White to match existing

By Chk