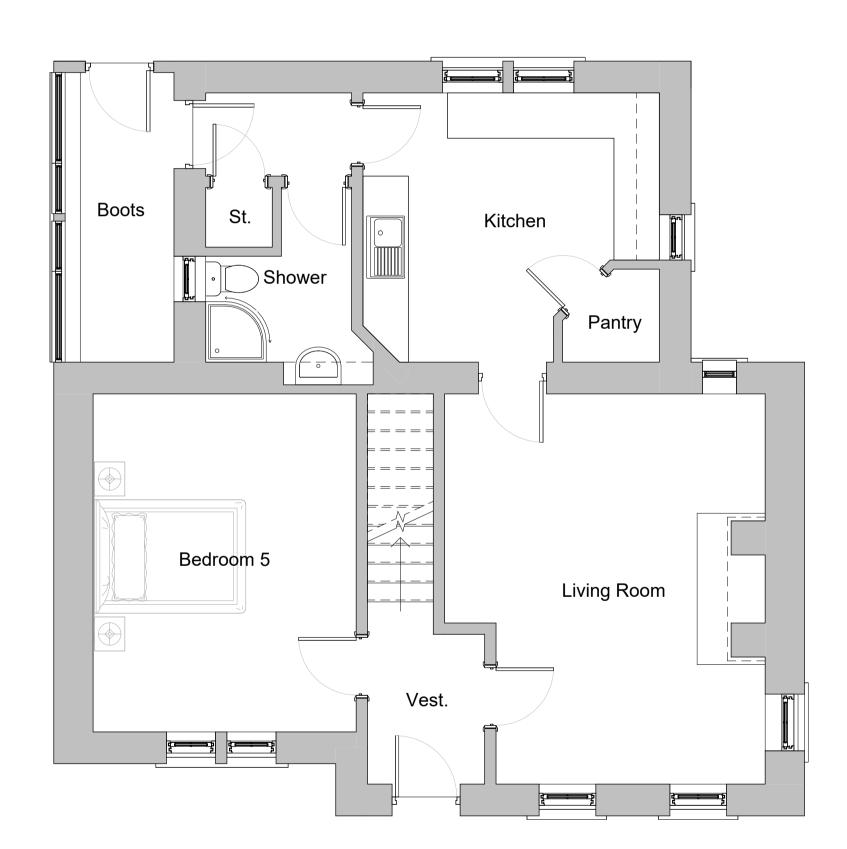

South West Elevation Scale: 1:100

**North West Elevation** Scale: 1:100

**North East Elevation** Scale: 1:100

**Ground Floor Plan as Existing** 

First Floor Plan as Existing

By Chk Description

1. This drawing is Copyright reserved and should be used only for the purposes intended in its original issue.