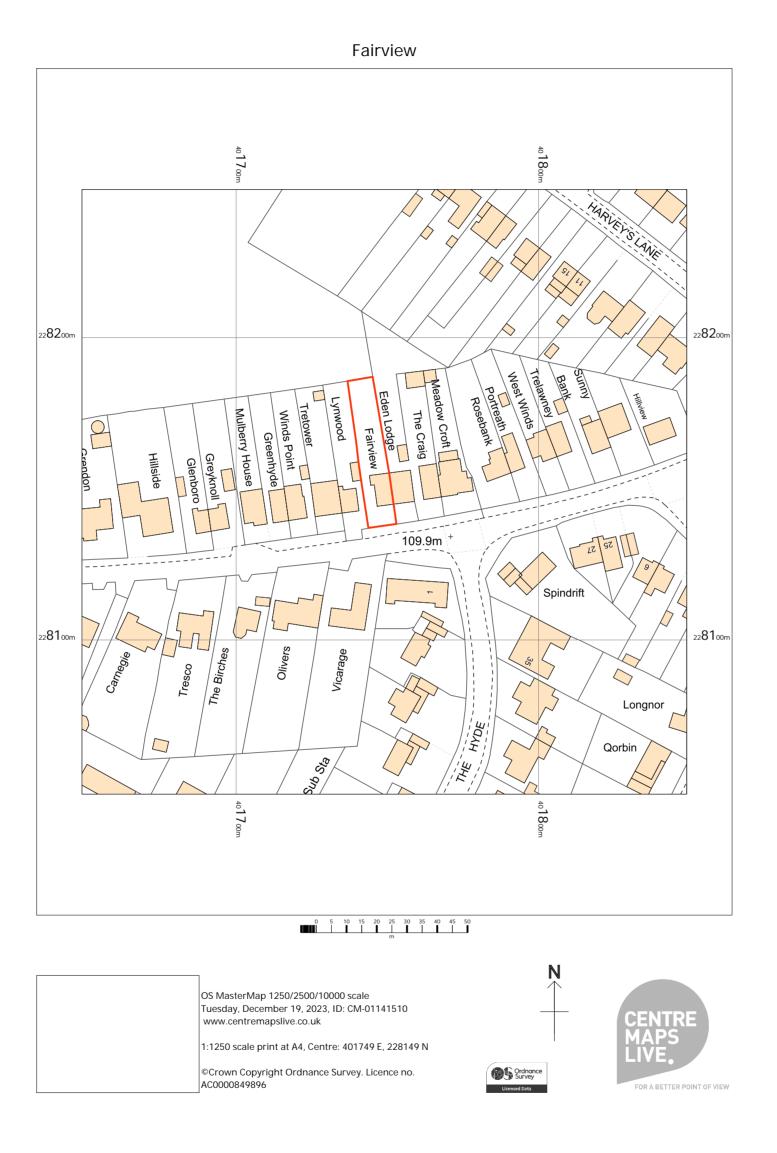

## Proposed single storey extension to side elevation

Fairview, Langley Road, Winchcombe, GL54 5QF

Layout Title

**Location Plan** 

Clien

Mrs Mandy Gannon

|                | + -        |        |       |      | + +  | BP2098LP |     |
|----------------|------------|--------|-------|------|------|----------|-----|
| project        | originator | volume | level | type | role | number   | rev |
| Drawing Number |            |        |       |      |      |          |     |