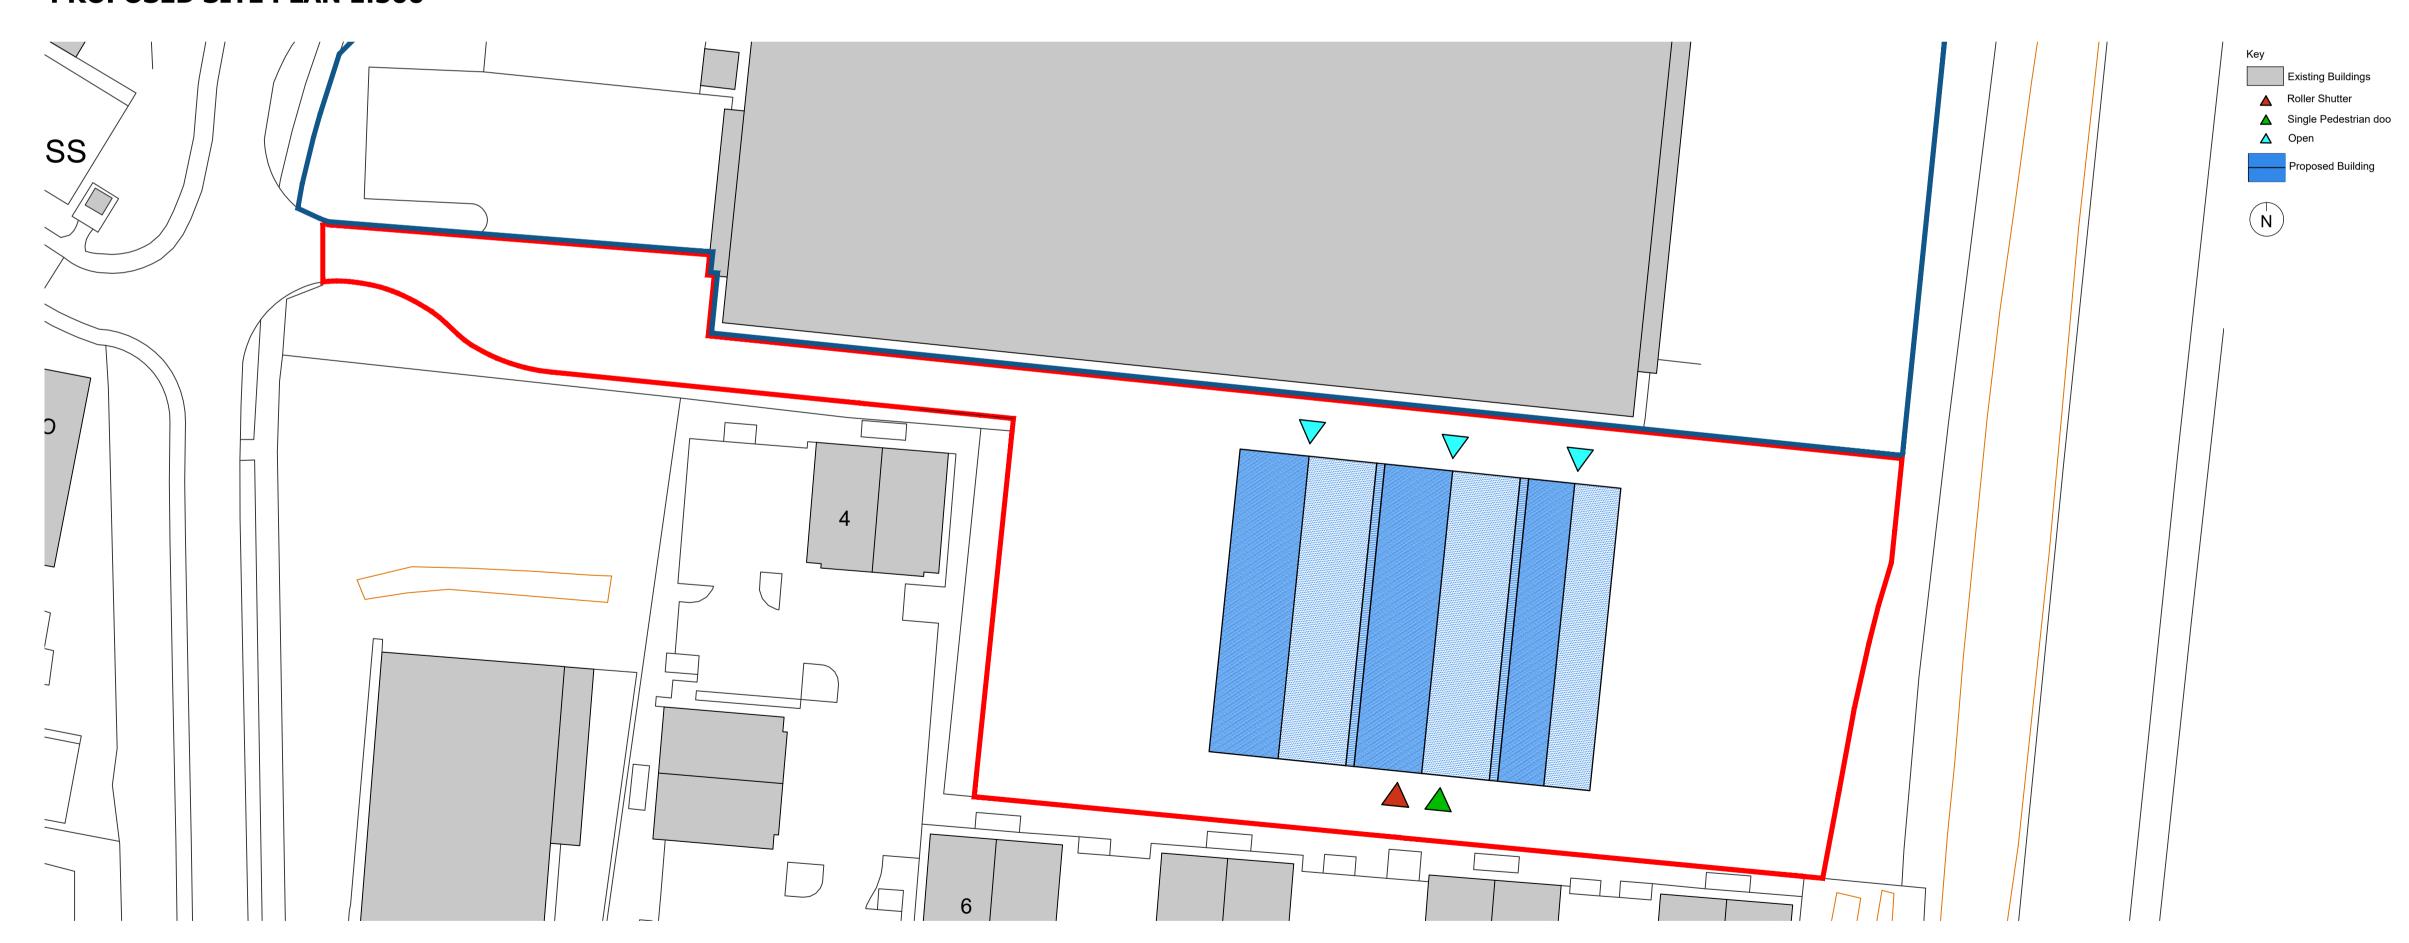

## **PROPOSED SITE PLAN 1:500**

©TRIANGLE ARCHITECTS LIMITED

THIS DRAWING IS THE SUBJECT OF COPYRIGHT WHICH VESTS IN TRIANGLE ARCHITECTS LIMITED. IT IS AN INFRINGEMENT OF COPYRIGHT TO REPRODUCE THIS DRAWING, BY WHATEVER MEANS, INCLUDING ELECTRONIC, WITHOUT THE EXPRESS WRITTEN CONSENT OF TRIANGLE ARCHITECTS LIMITED WHICH RESERVES ALL ITS RIGHTS.

Hydro Component Project Name: Hydro Component Warehouse Drawing Name: Proposed Site Plan Drawing Purpose: PLANNING g Project Number: Drawing Number: 23-036 g Project Origin Vol/Sys Level Type Role Number Ä HYD - TRI - ZZ - 00 - DR - A - 3001