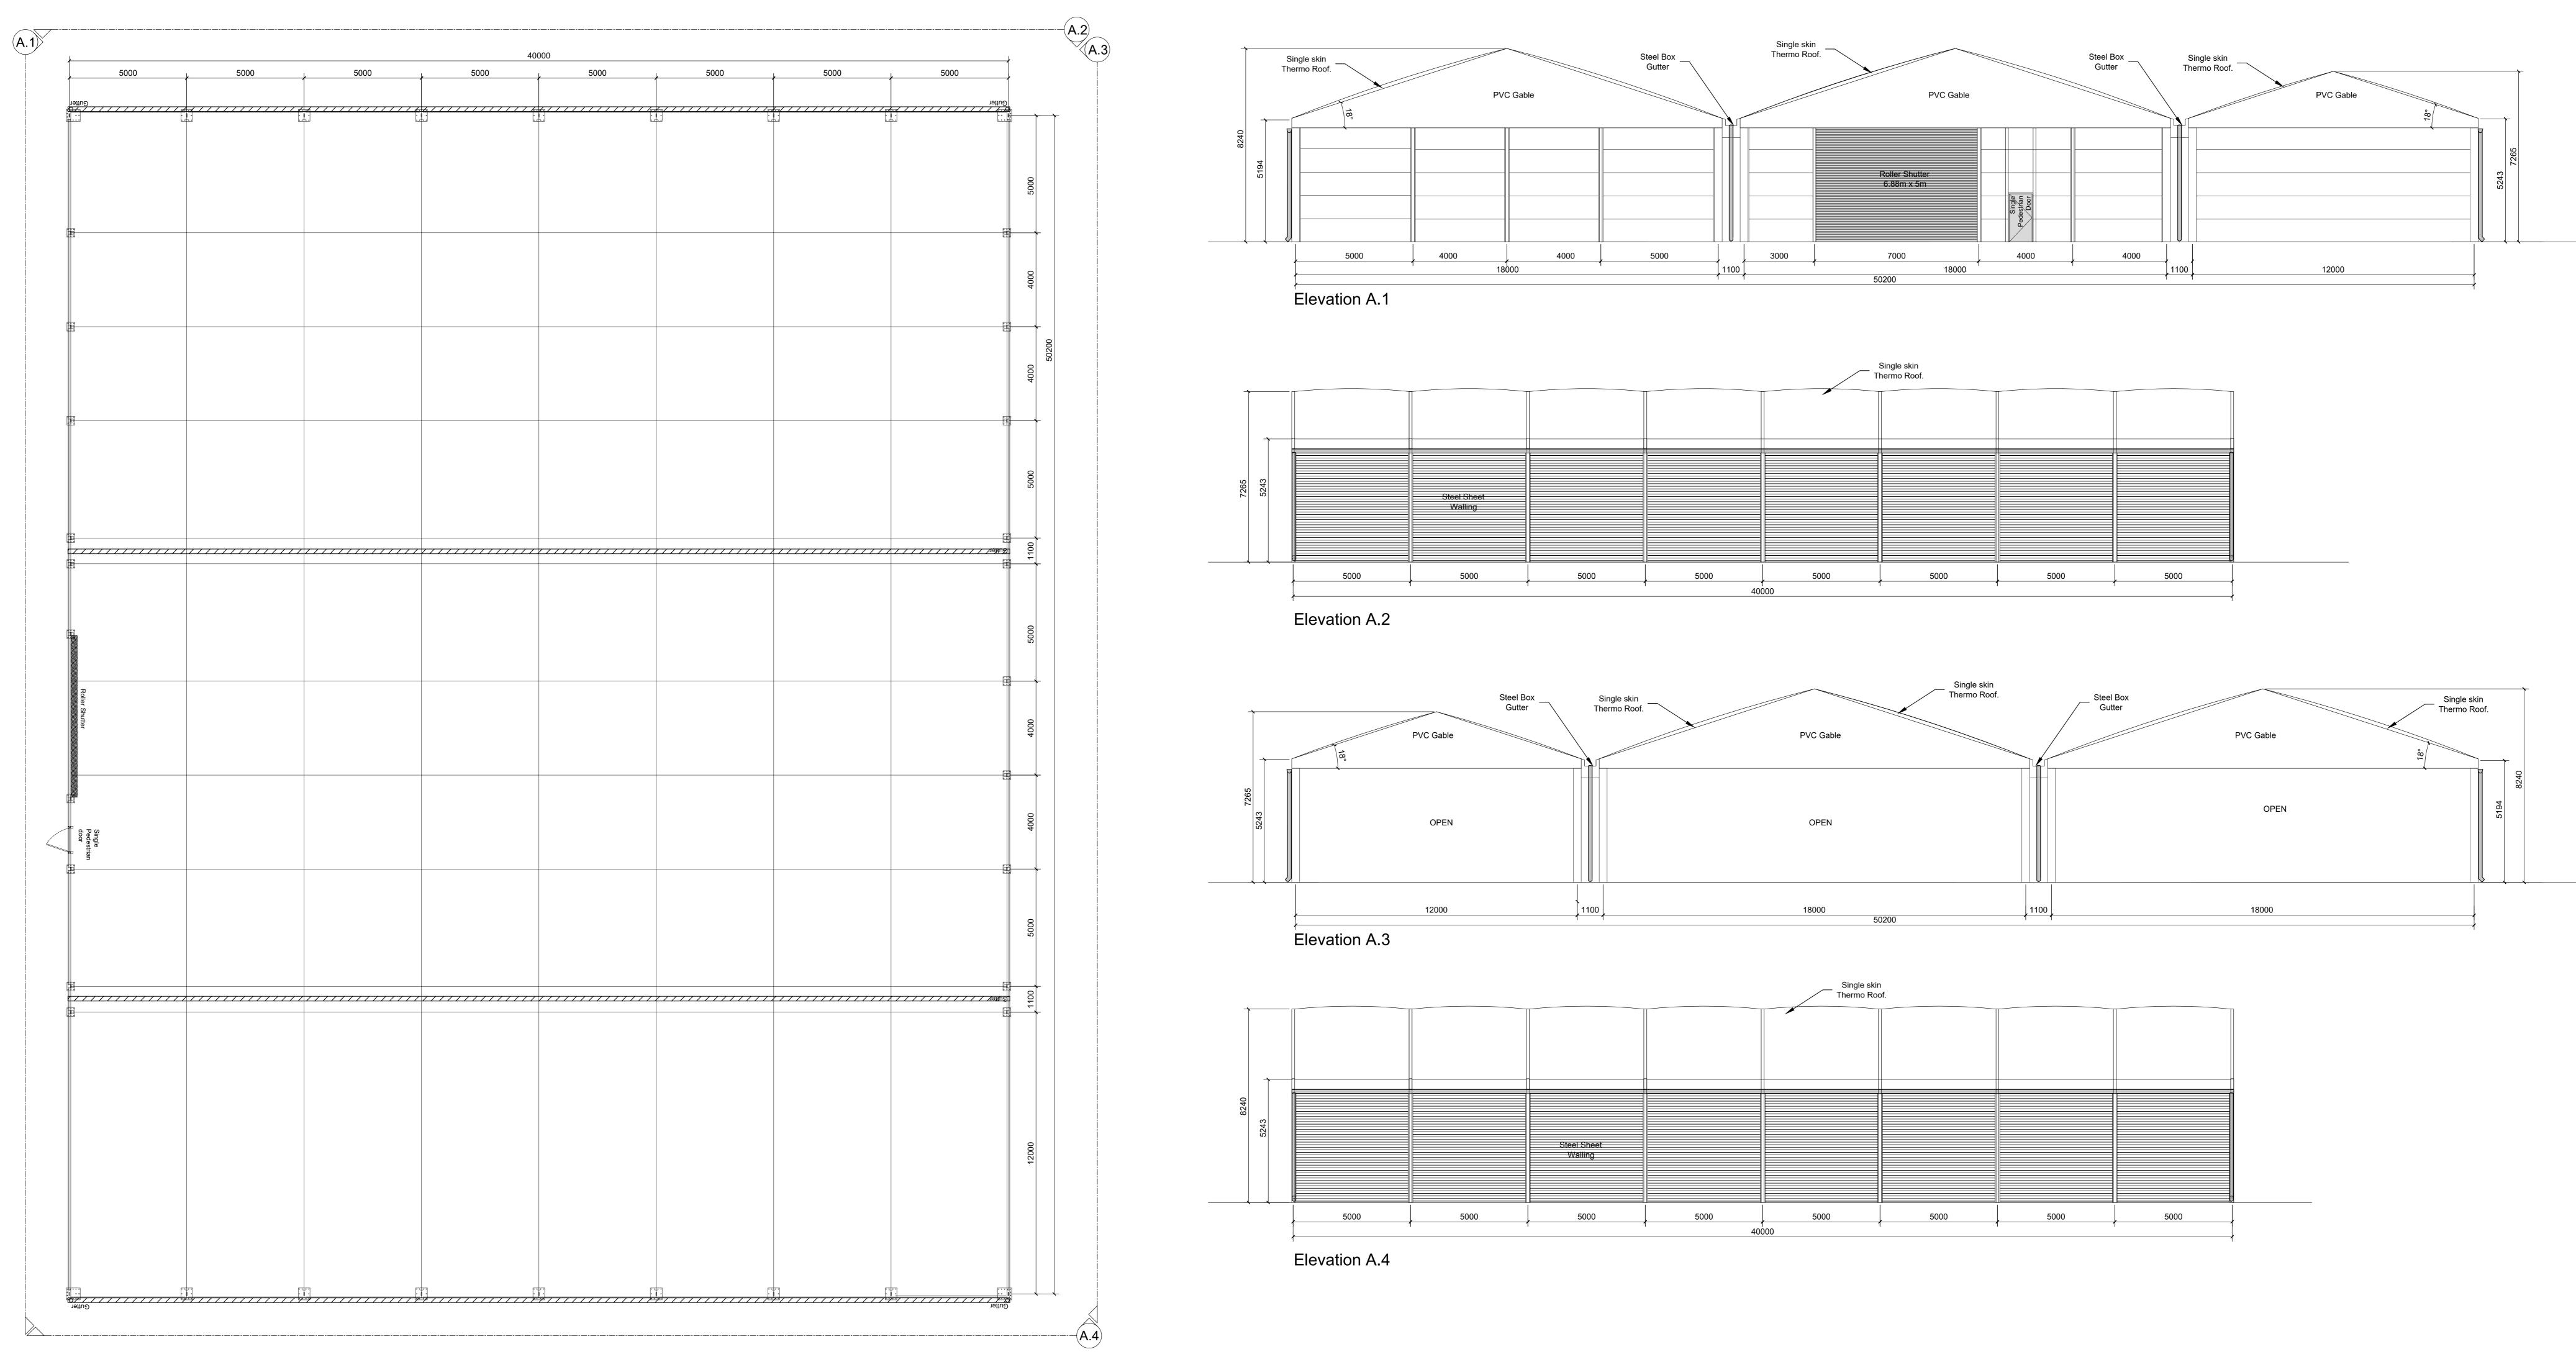

## **PROPOSED WAREHOUSE 1:100**

|      |                        |      | Single skil | n<br>of. |      |   |
|------|------------------------|------|-------------|----------|------|---|
|      |                        |      |             |          |      |   |
|      |                        |      |             |          |      |   |
|      | Steel Sheet<br>Walling |      |             |          |      |   |
| 5000 | 5000                   | 5000 | 5000        | 5000     | 5000 | 5 |
| 1    | 1                      | 1 40 | 1 000       | 1        | 1    | 1 |